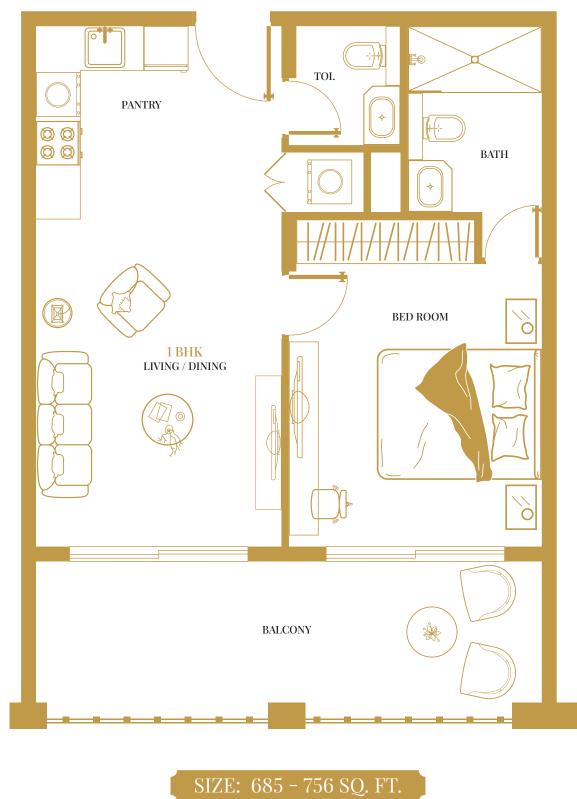

# LAVISH 1 BHK

Dolce Vita's Lavish 1 BHK offers the perfect balance of comfort and convenience, featuring a luxurious bedroom with a private bathroom, plus an extra guest powder bathroom, separate laundry room, and ample space to create your own oasis.