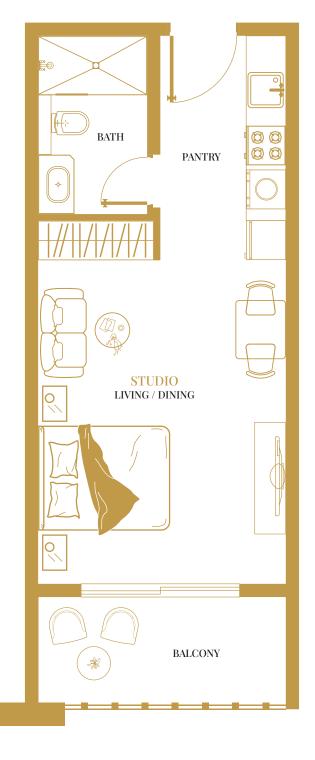

# PALATIAL STUDIO

SIZE: 380 - 461 SQ. FT.

Dolce Vita Palatial Studio is the perfect choice for seeking a cozy and comfortable living space, with ample room to relax and unwind, every detail is carefully designed to meet your needs and exceed your expectations.