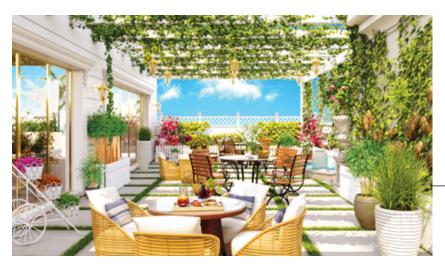

END LUXURY FITTINGS



BESPOKE TAILOR-MADE TILES



WORLD-CLASS AIR-CONDITIONING SYSTEM



EXCLUSIVE BRANDED HOME APPLIANCES



DESIGNER GRC WALL FINISHES



CLASSIC ITALIAN WINDOWS



ICONIC CLASSICAL FINISHES



HANDCRAFTED SUSPENDED GYPSUM CEILINGS



VIBRANT & VERSATILE LIGHTING FIXTURES

### REGAL HOSPITALITY SERVICES







Impeccable Housekeeping



IN-ROOM DINING

#### ROYAL VICTORIAN ARCHITECTURE & CLASSIC INTERIORS



# THE ROYAL LOBBY

# GRAND ENTRANCE





# THE LIFT LOBBY



#### WORLD-CLASS ENTERTAINMENT & LEISURE AMENITIES



# GARDEN OF FLORENCE

# VERDE GOLF CLUB





### AQUA PARADISO with swim up island

### **EXQUISITE** CULINARY F&B EXPERIENCES



# GUSTO ITLIANO RISTORANTE

## CHAMPIONE SPORTS BAR





## THE CRYSTAL HAVEN

# PERSONALHEALTH & WELLBEING AMENITIES







## TUSCANY SKY GARDENS

SKY

GYM





# PALATIAL STUDIO



SIZE: 380 - 461 SQ. FT.

Dolce Vita Palatial Studio is the perfect choice for seeking a cozy and comfortable living space, with ample room to relax and unwind, every detail is carefully designed to meet your needs and exceed your expectations.





# LAVISH 1 BHK



Dolce Vita's Lavish 1 BHK offers the perfect balance of comfort and convenience, featuring a luxurious bedroom with a private bathroom, plus an extra guest powder bathroom, separate laundry room, and ample space to create your own oasis.





# IMPERIAL 1 BHK



SIZE: 770 - 850 SQ. FT.

Dolce Vita's Imperial 1 BHK redefines luxury living with an exquisite bedroom adorned with premium finishes, two lavish full bathrooms, and a bespoke multi-utility space that can be cu