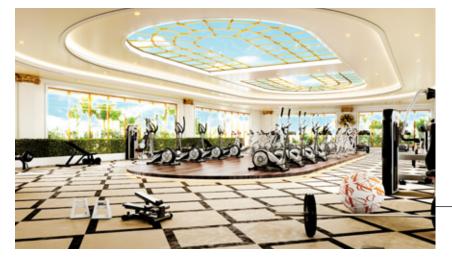

IGH END LUXURY FITTINGS



BESPOKE TAILOR-MADE TILES



WORLD-CLASS AIR-CONDITIONING SYSTEM



EXCLUSIVE BRANDED HOME APPLIANCES



DESIGNER GRC WALL FINISHES



CLASSIC ITALIAN WINDOWS



ICONIC CLASSICAL FINISHES



HANDCRAFTED SUSPENDED GYPSUM CEILINGS



VIBRANT & VERSATILE LIGHTING FIXTURES

### REGAL HOSPITALITY SERVICES







Impeccable Housekeeping



IN-ROOM DINING

#### ROYAL VICTORIAN ARCHITECTURE & CLASSIC INTERIORS



# THE ROYAL LOBBY

# GRAND ENTRANCE





# THE LIFT LOBBY



#### WORLD-CLASS ENTERTAINMENT & LEISURE AMENITIES



# GARDEN OF FLORENCE

# VERDE GOLF CLUB





### AQUA PARADISO with swim up island

### **EXQUISITE** CULINARY F&B EXPERIENCES



# GUSTO ITLIANO RISTORANTE

## CHAMPIONE SPORTS BAR





## THE CRYSTAL HAVEN

# PERSONALHEALTH & WELLBEING AMENITIES







## TUSCANY SKY GARDENS

SKY

GYM





# PALATIAL STUDIO



SIZE: 380 - 461 SQ. FT.

Dolce Vita Palatial Studio is the perfect choice for seeking a cozy and comfortable living space, with ample room to relax and unwind, every detail is carefully designed to meet your needs and exceed your expectations.





# LAVISH 1 BHK



Dolce Vita's Lavish 1 BHK offers the perfect balance of comfort and convenience, featuring a luxurious bedroom with a private bathroom, plus an extra guest powder bathroom, separate laundry room, and ample space to create your own oasis.





# IMPERIAL 1 BHK



SIZE: 770 - 850 SQ. FT.

Dolce Vita's Imperial 1 BHK redefines luxury living with an exquisite bedroom adorned with premium finishes, two lavish full bathrooms, and a bespoke multi-utility space that can b