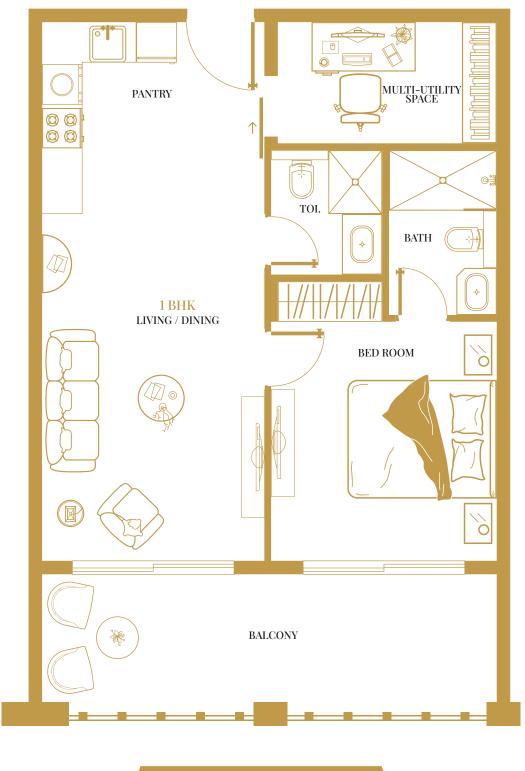

# IMPERIAL 1 BHK

SIZE: 770 - 850 SQ. FT.

Dolce Vita's Imperial 1 BHK redefines luxury living with an exquisite bedroom adorned with premium finishes, two lavish full bathrooms, and a bespoke multi-utility space that can be customized to suit your unique needs.

stunning kitchen, and a sprawling amount of space to make your own royal haven.