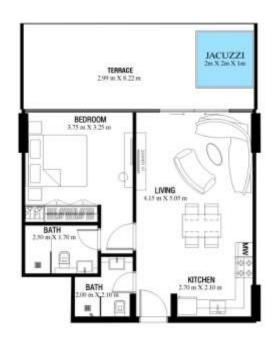

| Unit No. | Floor | ВНК | Unit Area (Sqft) | Balcony Area<br>(Sqft) | Total Area<br>(Sqft) | Total Price | View        |
|----------|-------|-----|------------------|------------------------|----------------------|-------------|-------------|
| 511      | 5     | 1   | 616.88           | 172.01                 | 788.89               | 1,281,946   | SPORTS PARK |

- With Private Jacuzzi
- Prices & Availability are subject to change

| Description       | Total Amount (AED) | Remarks                        |
|-------------------|--------------------|--------------------------------|
| Admin Fee         | 5,000              | Payable at the time of booking |
| DLD Fee (4% + 40) | 51,318             | Payable at the time of booking |
| Oqood Fee         | 1,060              | Payable at the time of booking |
| Total             | 57.378             | -                              |