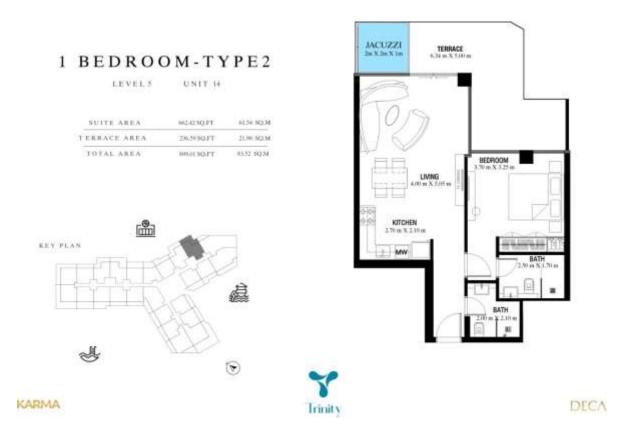

| Unit No. | Floor | ВНК | Unit Area (Sqft) | Balcony Area<br>(Sqft) | Total Area<br>(Sqft) | Total Price | View       |
|----------|-------|-----|------------------|------------------------|----------------------|-------------|------------|
| 517      | 5     | 1   | 612.47           | 200.32                 | 812.79               | 1,219,185   | WATER PARK |

- With Private Jacuzzi
- Prices & Availability are subject to change