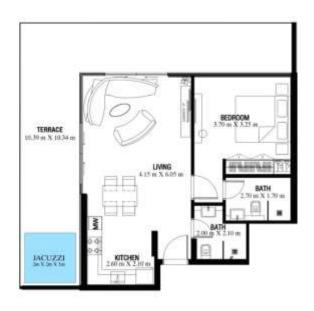

stallment Post Handover | 1%   | 15,255    | 36th Month at the handover |
| 37th Installment Post Handover | 1%   | 15,255    | 37th Month at the handover |
| 38th Installment Post Handover | 1%   | 15,255    | 38th Month at the handover |
| 39th Installment Post Handover | 1%   | 15,255    | 39th Month at the handover |
| 40th Installment Post Handover | 1%   | 15,255    | 40th Month at the handover |
| Total                          | 40%  | 610,198   |                            |
| Grand Total                    | 100% | 1,525,496 |                            |

#### 1 BEDROOM-TYPE1

LEVEL 12 UNIT 05

| BUITE AREA   | 165.70 SQ.FT | W177 SQ.M   |
|--------------|--------------|-------------|
| TERRACE AREA | 400/H NQJFT  | 40.90 50.54 |
| TOTAL AREA   | 1080 A450 PT | BH 25 SO M  |









- a.) All materials, dimensions, and drawings are approximate only.
- b.) All images used are for illustrative purpose only and do not represent the actual size, specifications, fittings & furnishing.
- c.) Information is subject to change without notice at developer's absolute discretion.

|   | Unit No. | Floor | ВНК | Unit Area (Sqft) | Jnit Area (Sqft) Balcony Area Total (Sqft) (S |         | Total Price | View      |
|---|----------|-------|-----|------------------|-----------------------------------------------|---------|-------------|-----------|
| Ī | 1204     | 12    | 1   | 653.70           | 423.35                                        | 1077.05 | 1,588,643   | POOL VIEW |

- With Private Jacuzzi
- Prices & Availability are subject to change

| Description       | Total A