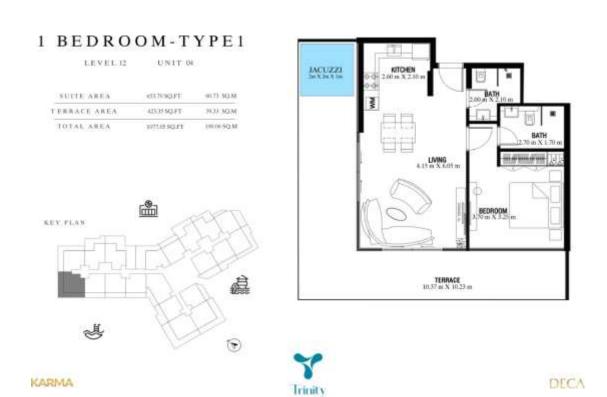

r | 1%   | 15,886    | 33rd Month at the handover |
| 34th Installment Post Handover | 1%   | 15,886    | 34th Month at the handover |
| 35th Installment Post Handover | 1%   | 15,886    | 35th Month at the handover |
| 36th Installment Post Handover | 1%   | 15,886    | 36th Month at the handover |
| 37th Installment Post Handover | 1%   | 15,886    | 37th Month at the handover |
| 38th Installment Post Handover | 1%   | 15,886    | 38th Month at the handover |
| 39th Installment Post Handover | 1%   | 15,886    | 39th Month at the handover |
| 40th Installment Post Handover | 1%   | 15,886    | 40th Month at the handover |
| Total                          | 40%  | 635,457   |                            |
| Grand Total                    | 100% | 1,588,643 |                            |



- a.) All materials, dimensions, and drawings are approximate only.
- b.) All images used are for illustrative purpose only and do not represent the actual size, specifications, fittings & furnishing.
  c.) Information is subject to change without notice at developer's absolute discretion.