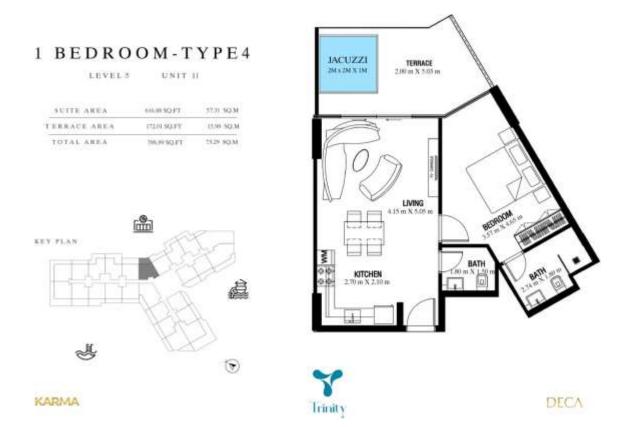

| Unit No. | Floor | ВНК | Unit Area (Sqft) | Balcony Area<br>(Sqft) | Total Area<br>(Sqft) | Total Price | View        |
|----------|-------|-----|------------------|------------------------|----------------------|-------------|-------------|
| 511      | 5     | 1   | 616.88           | 172.01                 | 788.89               | 1,281,946   | SPORTS PARK |

- With Private Jacuzzi
- Prices & Availability are subject to change

| Description       | Total Amount (AED) | Remarks                        |
|-------------------|--------------------|--------------------------------|
| Admin Fee         | 5,000              | Payable at the time of booking |
| DLD Fee (4% + 40) | 51,318             | Payable at the time of booking |
| Oqood Fee         | 1,060              | Payable at the time of booking |
| Total             | 57.378             | -                              |