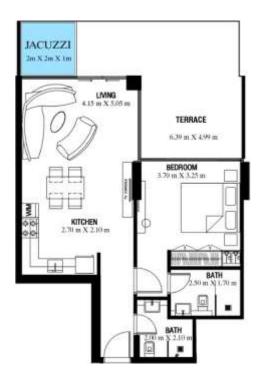

| Unit No. | Floor | ВНК | Unit Area (Sqft) | Balcony Area<br>(Sqft) | Total Area<br>(Sqft) | Total Price | View       |
|----------|-------|-----|------------------|------------------------|----------------------|-------------|------------|
| 517      | 5     | 1   | 612.47           | 200.32                 | 812.79               | 1,219,185   | WATER PARK |

- With Private Jacuzzi
- Prices & Availability are subject to change