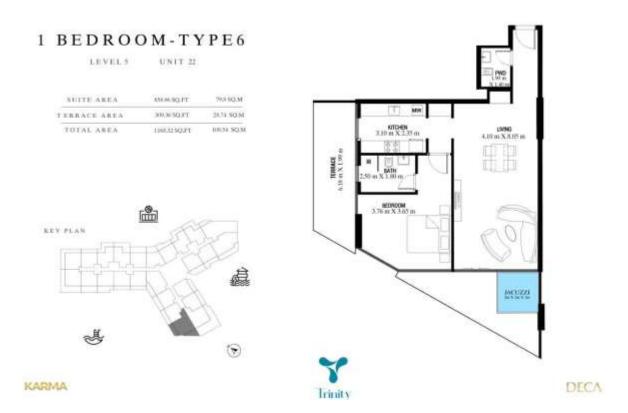

# **TRINITY Sales Offer**

Thank you for your interest in Trinity. Please find the details of property options.

| Project | Unit | No of<br>Bedrooms | Total Area (Sq ft) | Selling Price (AED) | Car Park |
|---------|------|-------------------|--------------------|---------------------|----------|
| TRINITY | 517  | 1                 | 812.79             | 1,219,185           | 1        |
| TRINITY | 511  | 1                 | 788.89             | 1,281,946           | 1        |
| TRINITY | 501  | 1                 | 784.48             | 1,294,392           | 1        |
| TRINITY | 510  | 1                 | 870.38             | 1,357,793           | 1        |
| TRINITY | 1210 | 1                 | 976.19             | 1,366,662           | 1        |
| TRINITY | 1206 | 1                 | 974.14             | 1,388,152           | 1        |
| TRINITY | 503  | 1                 | 879.85             | 1,390,163           | 1        |
| TRINITY | 514  | 1                 | 899.01             | 1,393,466           | 1        |
| TRINITY | 509  | 1                 | 950.89             | 1,426,335           | 1        |
| TRINITY | 504  | 1                 | 914.08             | 1,430,535           | 1        |
| TRINITY | 522  | 1                 | 1168.32            | 1,460,400           | 1        |
| TRINITY | 1205 | 1                 | 1089.64            | 1,525,496           | 1        |
| TRINITY | 1204 | 1                 | 1077.05            | 1,588,643           | 1        |

| Unit No. | Floor | ВНК | Unit Area (Sqft) | Balcony Area<br>(Sqft) | Total Area<br>(Sqft) | Total Price | View       |
|----------|-------|-----|------------------|------------------------|----------------------|-------------|------------|
| 517      | 5     | 1   | 612.47           | 200.32                 | 812.79               | 1,219,185   | WATER PARK |

- With Private Jacuzzi
- Prices & Availability are subject to change