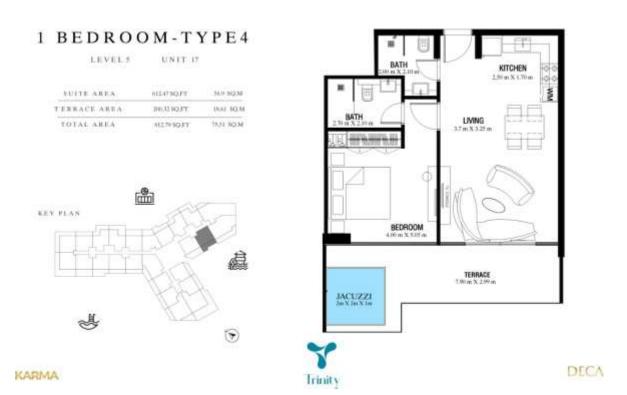

| Unit No. | Floor | ВНК | Unit Area (Sqft) | Balcony Area<br>(Sqft) | Total Area<br>(Sqft) | Total Price | View       |
|----------|-------|-----|------------------|------------------------|----------------------|-------------|------------|
| 517      | 5     | 1   | 612.47           | 200.32                 | 812.79               | 1,219,185   | WATER PARK |

- With Private Jacuzzi
- Prices & Availability are subject to change