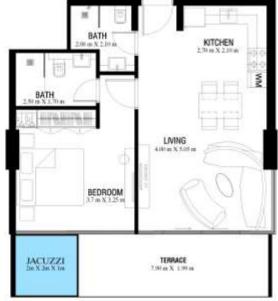

| Unit No. | Floor | ВНК | Unit Area (Sqft) | Balcony Area<br>(Sqft) | Total Area<br>(Sqft) | Total Price | View       |
|----------|-------|-----|------------------|------------------------|----------------------|-------------|------------|
| 517      | 5     | 1   | 612.47           | 200.32                 | 812.79               | 1,219,185   | WATER PARK |

- With Private Jacuzzi
- Prices & Availability are subject to change