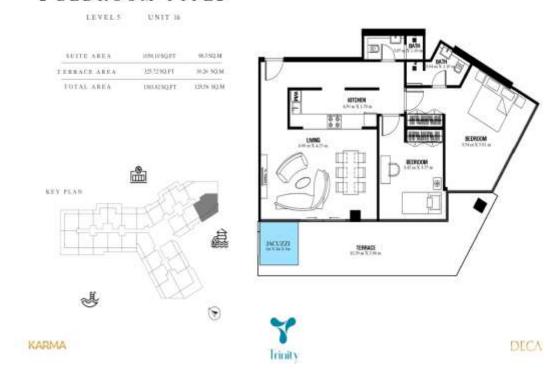

# 2 BEDROOM-TYPE1

LEVEL 10 UNIT 04

| TO  | TAL ARBA  | 1388.34 SQ.PT | 13898 9QM  |
|-----|-----------|---------------|------------|
| TER | RACE AREA | 30930 SQ.PT   | 51.96 SQ.M |
| 50  | ITE AREA  | ROOM SQPT     | 77.02 SQM  |