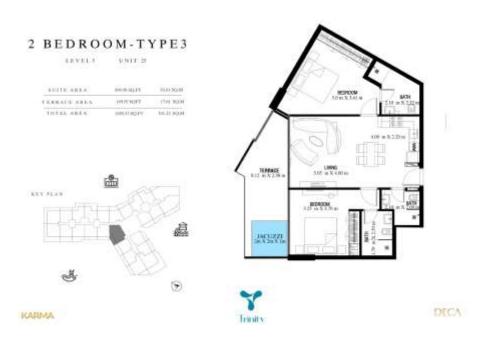

| Unit No. | Floor | ВНК | Unit Area (Sqft) | Balcony Area<br>(Sqft) | Total Area<br>(Sqft) | Total Price | View       |
|----------|-------|-----|------------------|------------------------|----------------------|-------------|------------|
| 516      | 5     | 2   | 1,058.10         | 325.72                 | 1,383.82             | 1,729,775   | WATER PARK |

- With Private Jacuzzi
- Prices & Availability are subject to change