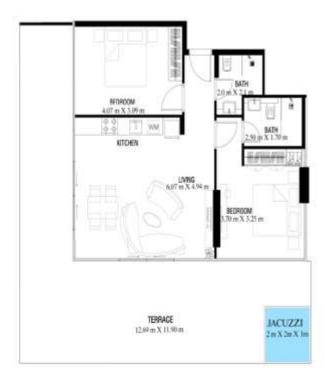

| Unit No. | Floor | ВНК | Unit Area (Sqft) | Balcony Area<br>(Sqft) | Total Area<br>(Sqft) | Total Price | View      |
|----------|-------|-----|------------------|------------------------|----------------------|-------------|-----------|
| 1003     | 10    | 2   | 835.39           | 697.72                 | 1533.12              | 1,839,740   | Pool View |