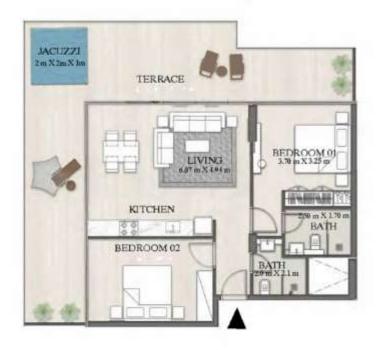

| 17,354.26    | 36th Month at the handover |
| 37th Installment Post Handover | 1%   | 17,354.26    | 37th Month at the handover |
| 38th Installment Post Handover | 1%   | 17,354.26    | 38th Month at the handover |
| 39th Installment Post Handover | 1%   | 17,354.26    | 39th Month at the handover |
| 40th Installment Post Handover | 1%   | 17,354.26    | 40th Month at the handover |
| Total                          | 40%  | 694,170.40   |                            |
| Grand Total                    | 100% | 1,735,426    |                            |

# 2 BEDROOM-TYPE1

LEVEL 10 UNIT 04

| TO  | TAL ARBA  | 1388.34 SQ.PT | 13898 9QM  |
|-----|-----------|---------------|------------|
| TER | RACE AREA | 30930 SQ.PT   | 51.96 SQ.M |
| 50  | ITE AREA  | ROOM SQPT     | 77.02 SQM  |









#### Disclaimer:

KARMA

- a.) All materials, dimensions, and drawings are approximate only.
- b.) All images used are for illustrative purpose only and do not represent the actual size, specifications, fittings & furnishing.
- c.) Information is subject to change without notice at developer's absolute discretion.

| Unit No. | Floor | ВНК | Unit Area (Sqft) | Balcony Area<br>(Sqft) | Total Area<br>(Sqft) | Total Price | View      |
|----------|-------|-----|------------------|------------------------|----------------------|-------------|-----------|
| 1003     | 10    | 2   | 835.39           | 697.72                 | 1533.12              | 1,839,740   | Pool View |

- With Private Jacuzzi
- Prices & Availability are subject to change

### **Additional Costs**

| Description