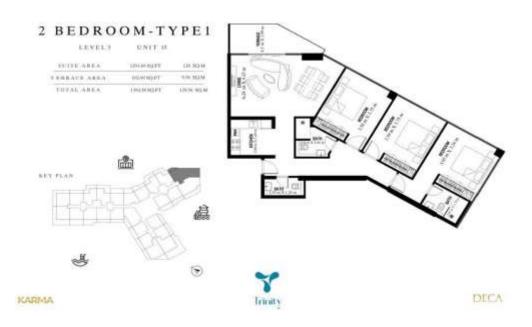

| Unit No. | Floor | ВНК | Unit Area (Sqft) | Balcony Area<br>(Sqft) | Total Area<br>(Sqft) | Total Price | View        |
|----------|-------|-----|------------------|------------------------|----------------------|-------------|-------------|
| 215      | 2     | 3   | 1291.68          | 102.80                 | 1394.4762            | 1,952,267   | SPORTS PARK |