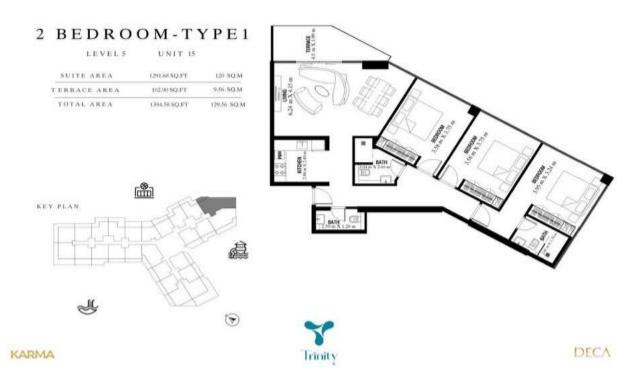

| Unit No. | Floor | ВНК | Unit Area (Sqft) | Balcony Area<br>(Sqft) | Total Area<br>(Sqft) | Total Price | View        |
|----------|-------|-----|------------------|------------------------|----------------------|-------------|-------------|
| 515      | 2     | 3   | 1291.68          | 102.9                  | 1394.58              | 1,952,412   | SPORTS PARK |