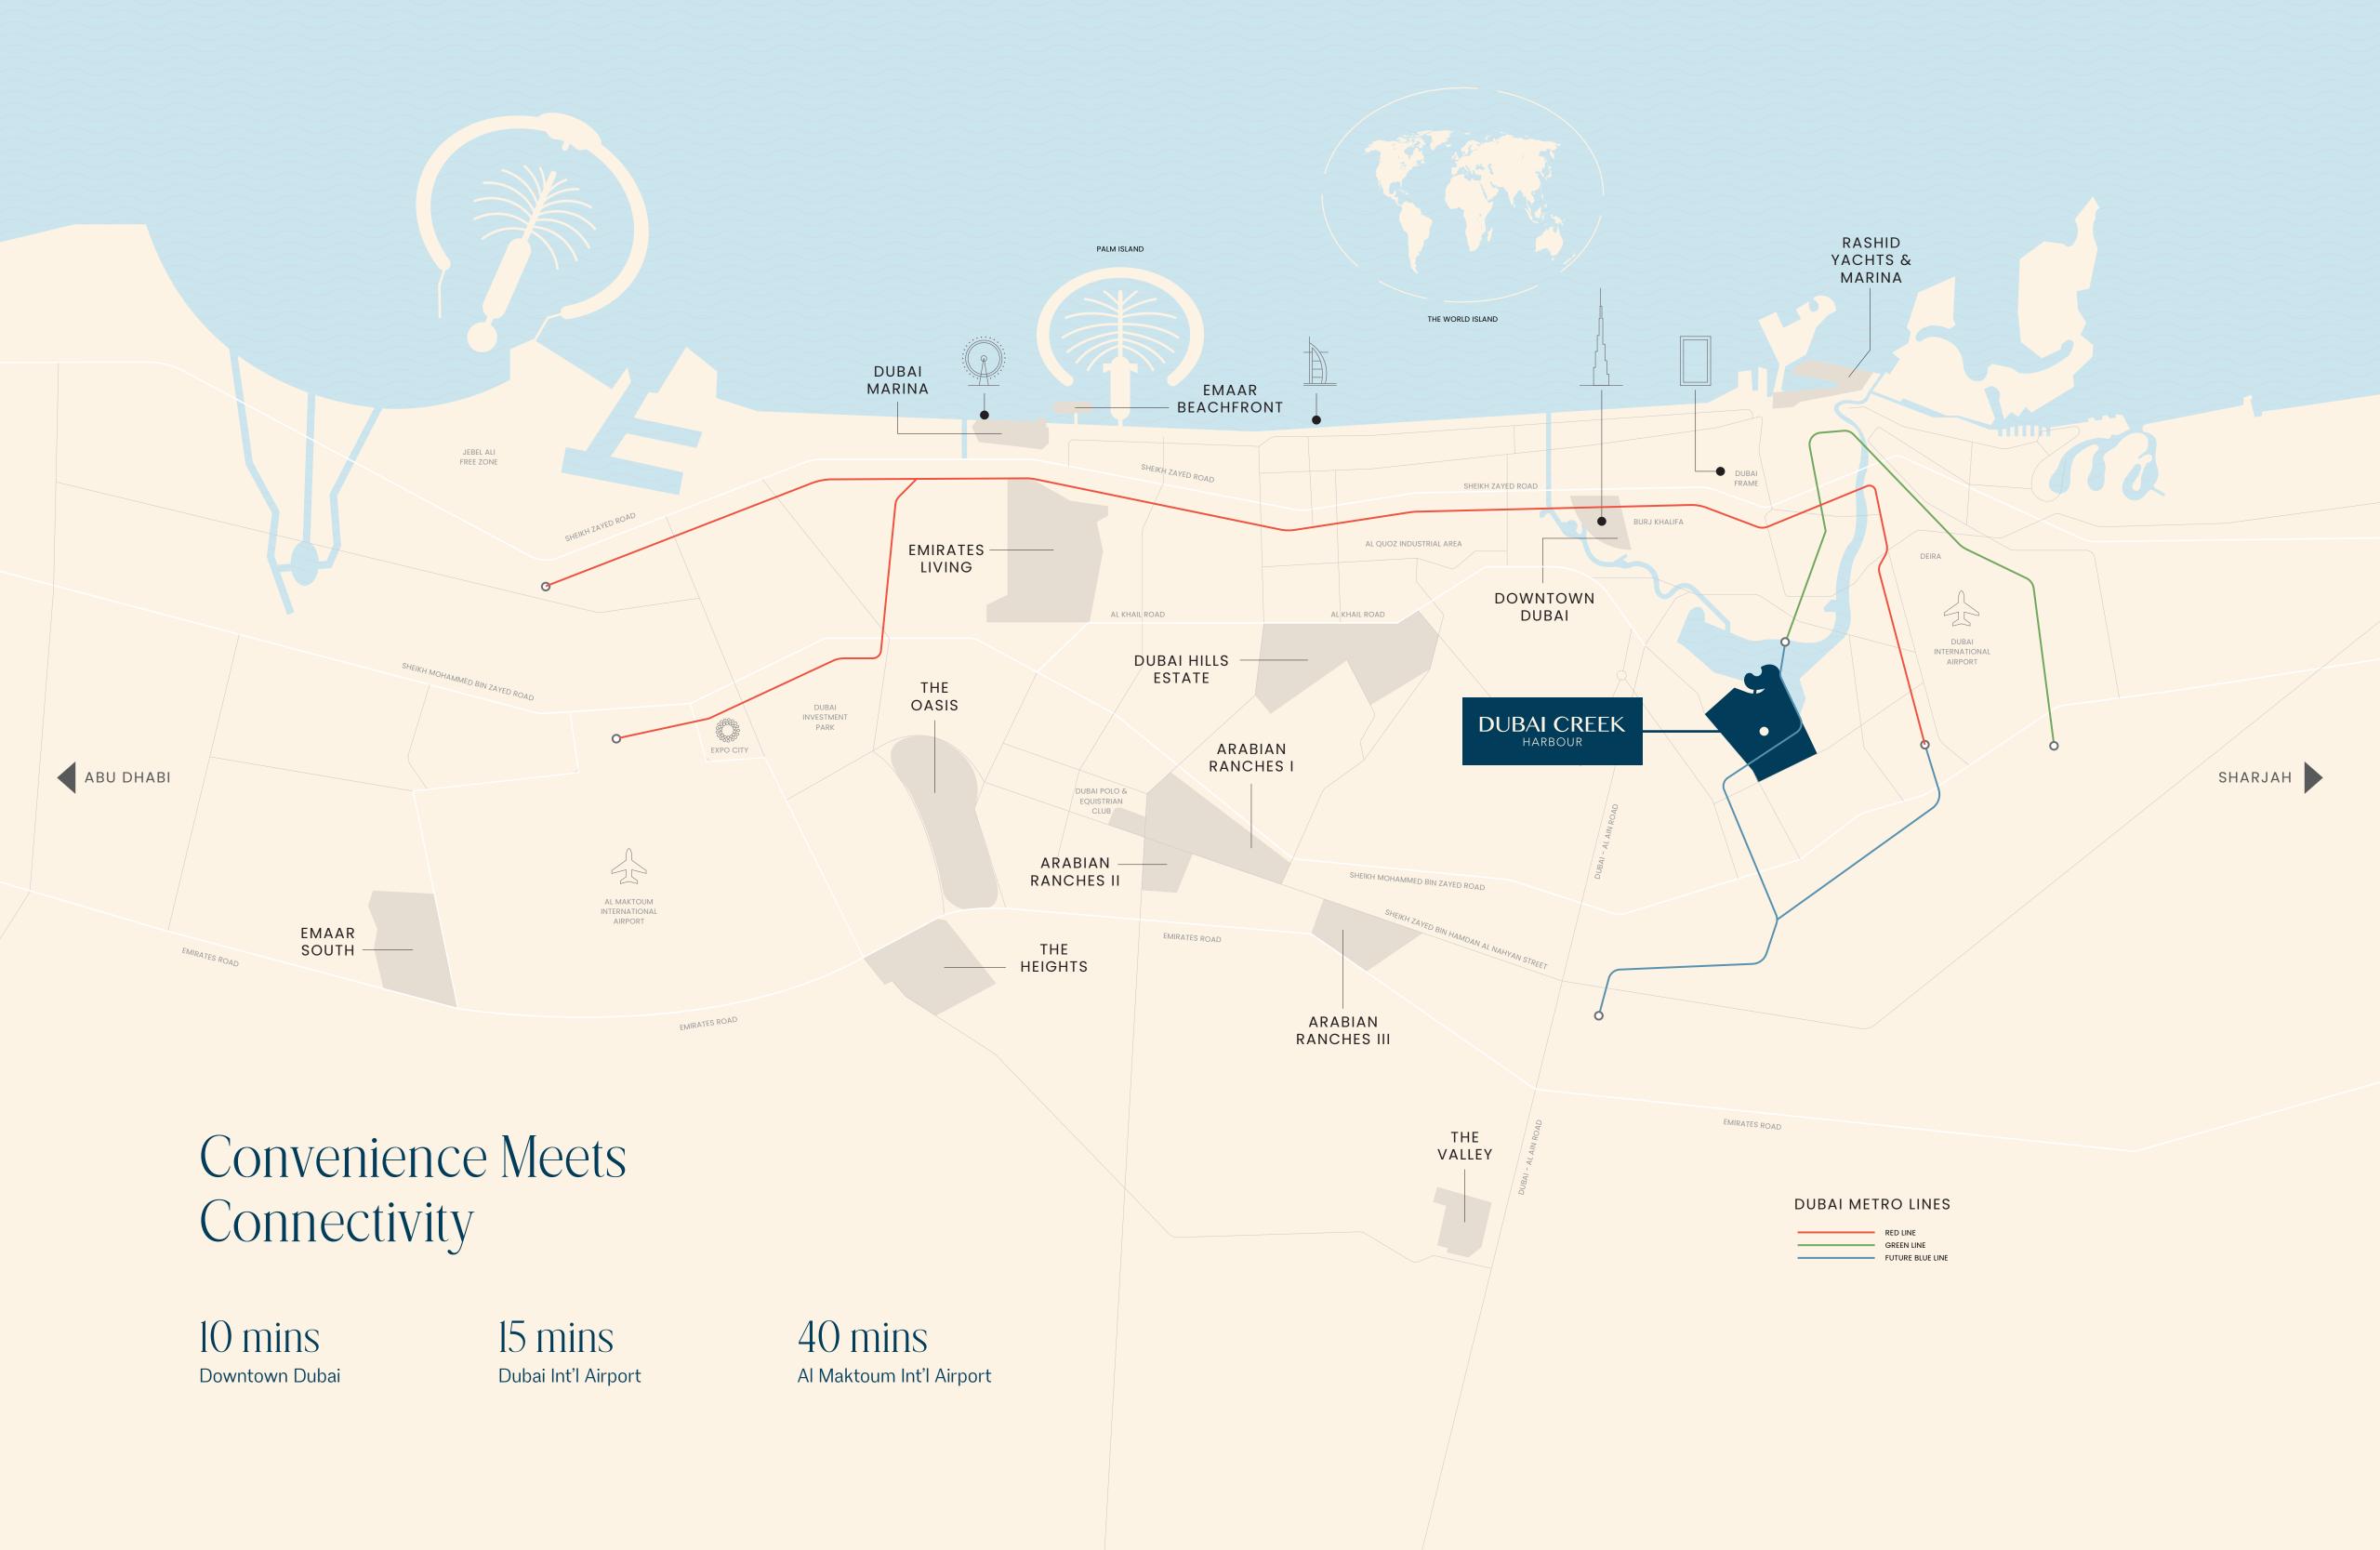

### Dubai Creek Harbour

Dubai Creek Harbour is a unique waterfront enclave where contemporary luxury, serene nature, and creativity come together. With striking architecture, scenic water views, and the serene Ras Al Khor Wildlife Sanctuary, it offers a dynamic blend of culture, commerce, and tranquillity—shaping the future of urban living.

Enjoy exclusive retail promenades, unwind by the waterfront, or immerse in vibrant cultural hubs, all within reach of your doorstep.

Creek Promenade