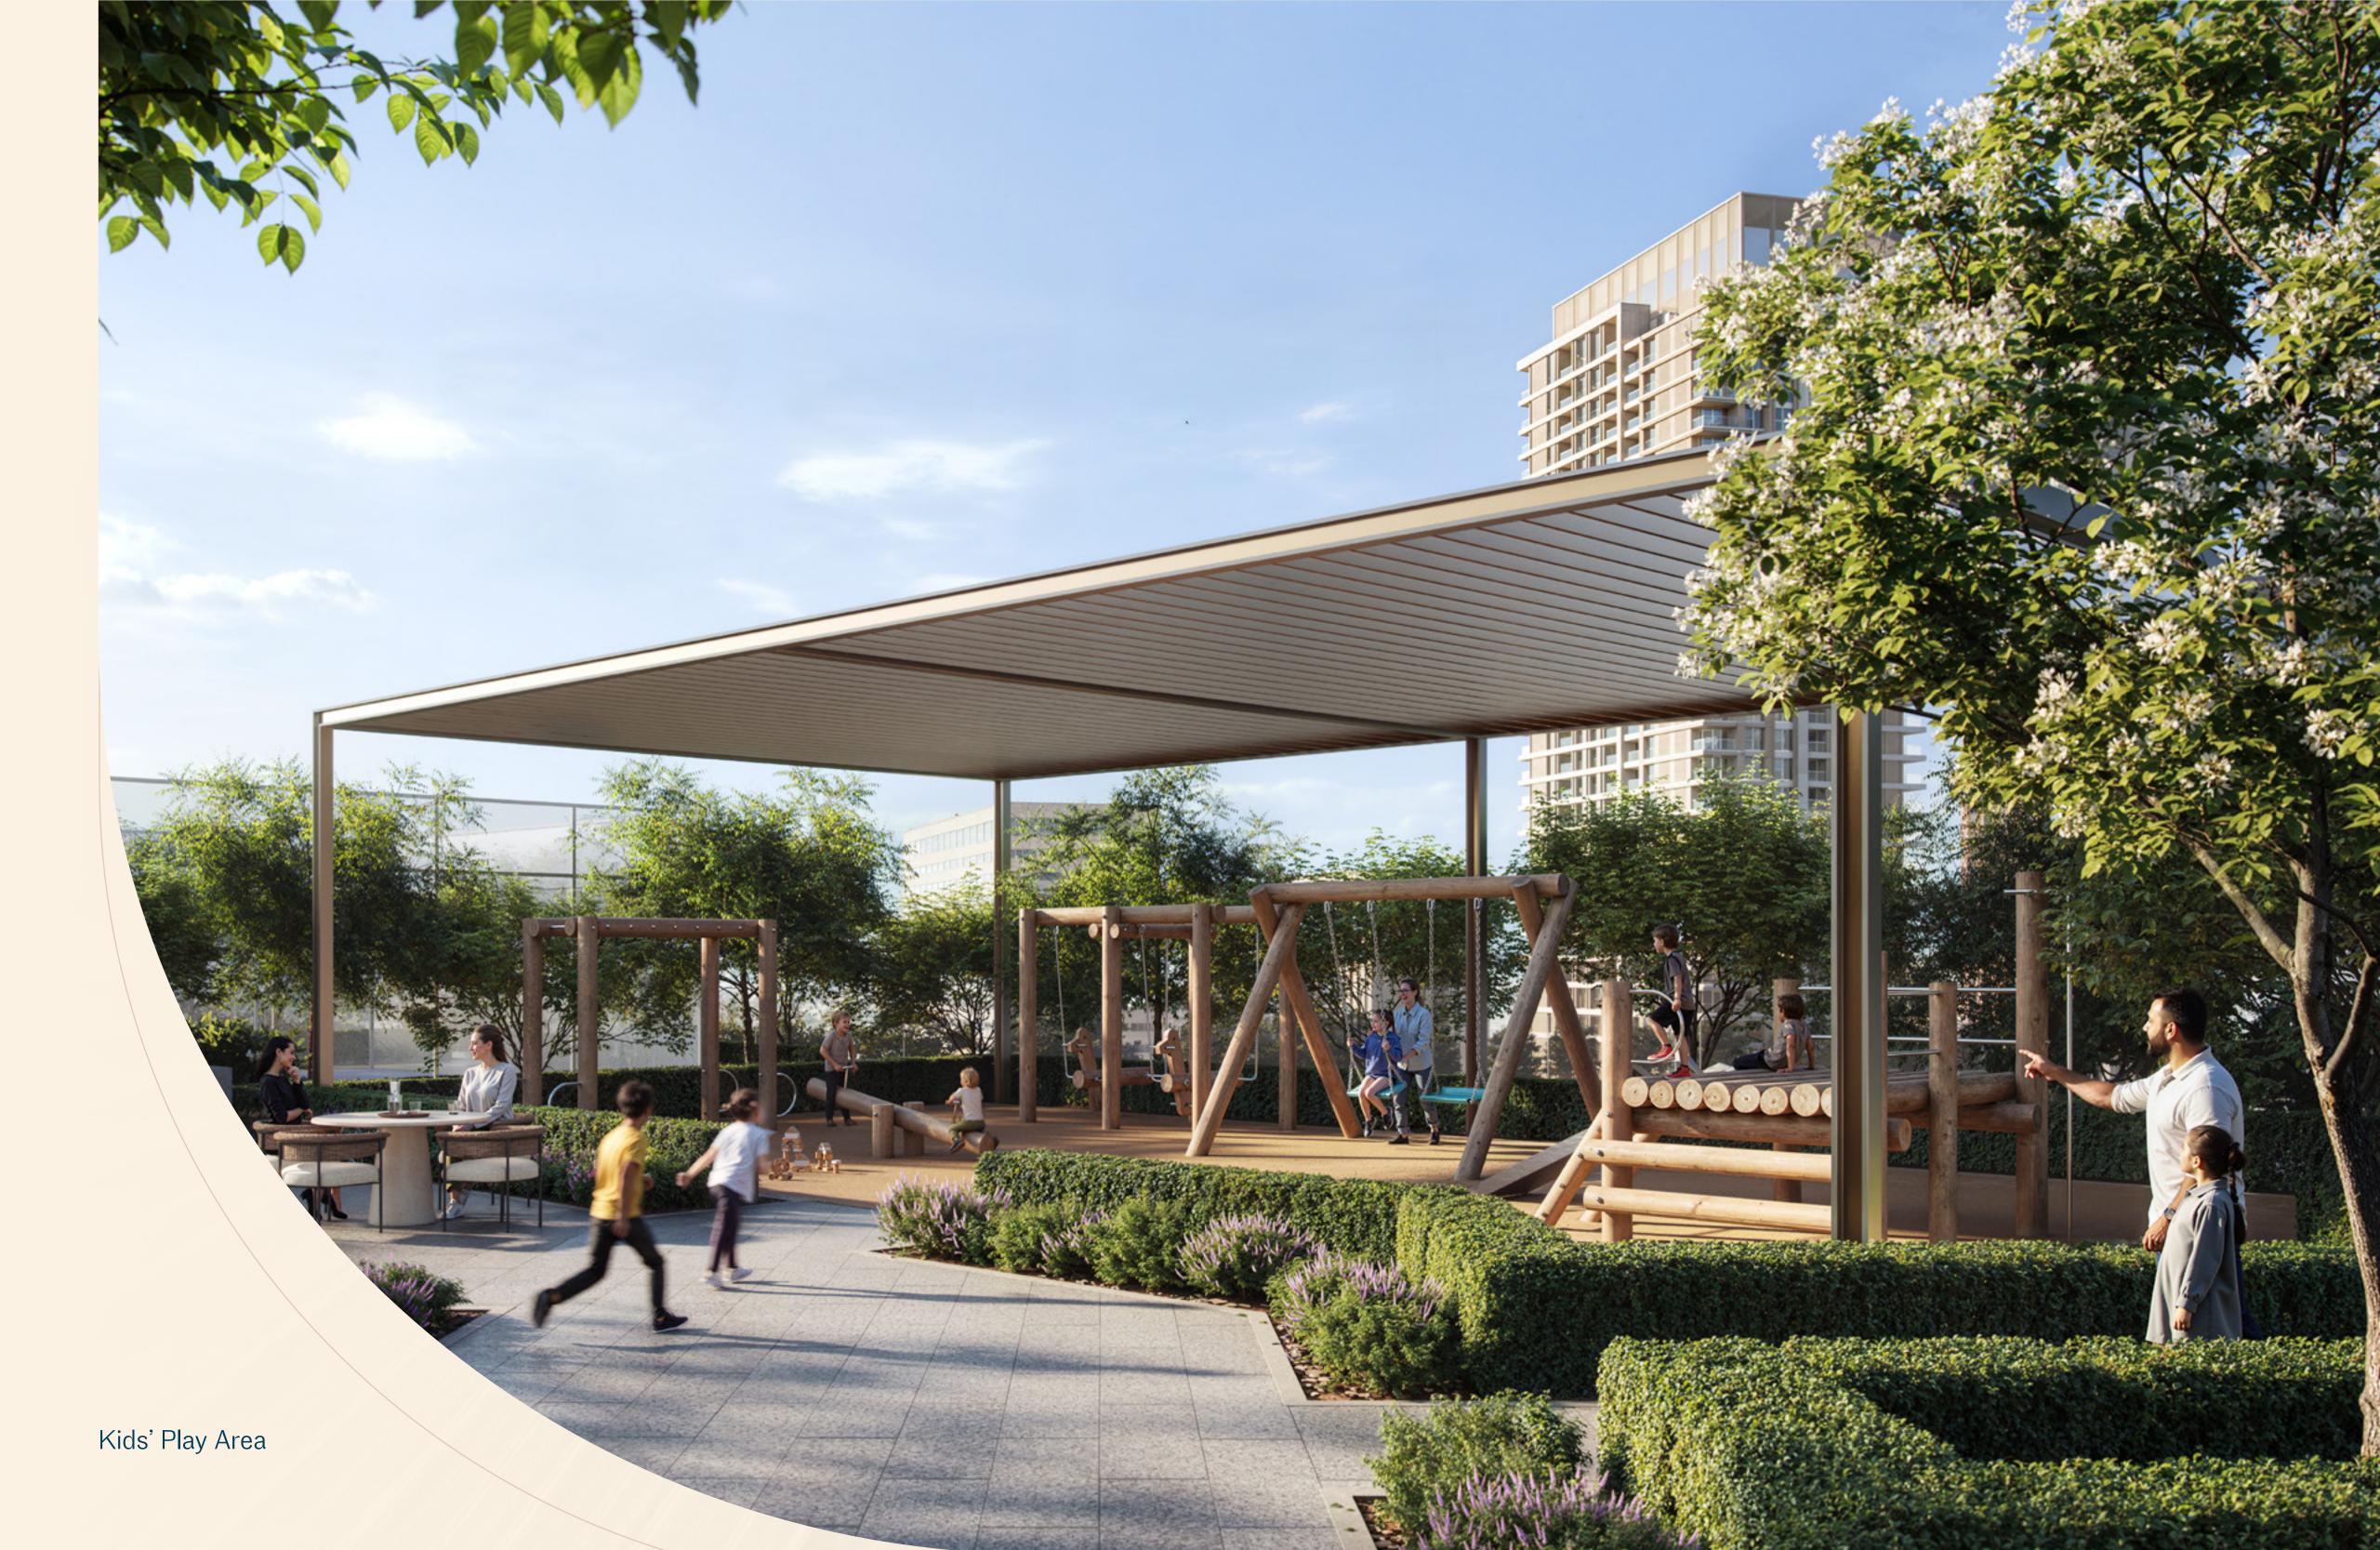

Kids Play Area

Co-working Spaces

BBQ & Dining Area

Indoor & Outdoor Gyms

Outdoor Yoga Deck

# Designed for Movement, Made for Moments

At Green Gate, every detail is crafted for your comfort and well-being. Stay active at the gym and multi-sport court, unwind by the pool, or enjoy green lawns and outdoor play areas with family. Whether you're hosting friends at the BBQ area, playing a casual game of badminton, or simply soaking in the tranquil surroundings, life here is designed for both vibrancy and relaxation.

Outdoor Fitness

Sports Courts

**BBQ** Areas

F&B Plaza

Kids' Playgrounds

Skate Park

Climbing Wall

Running & Cycling Tracks