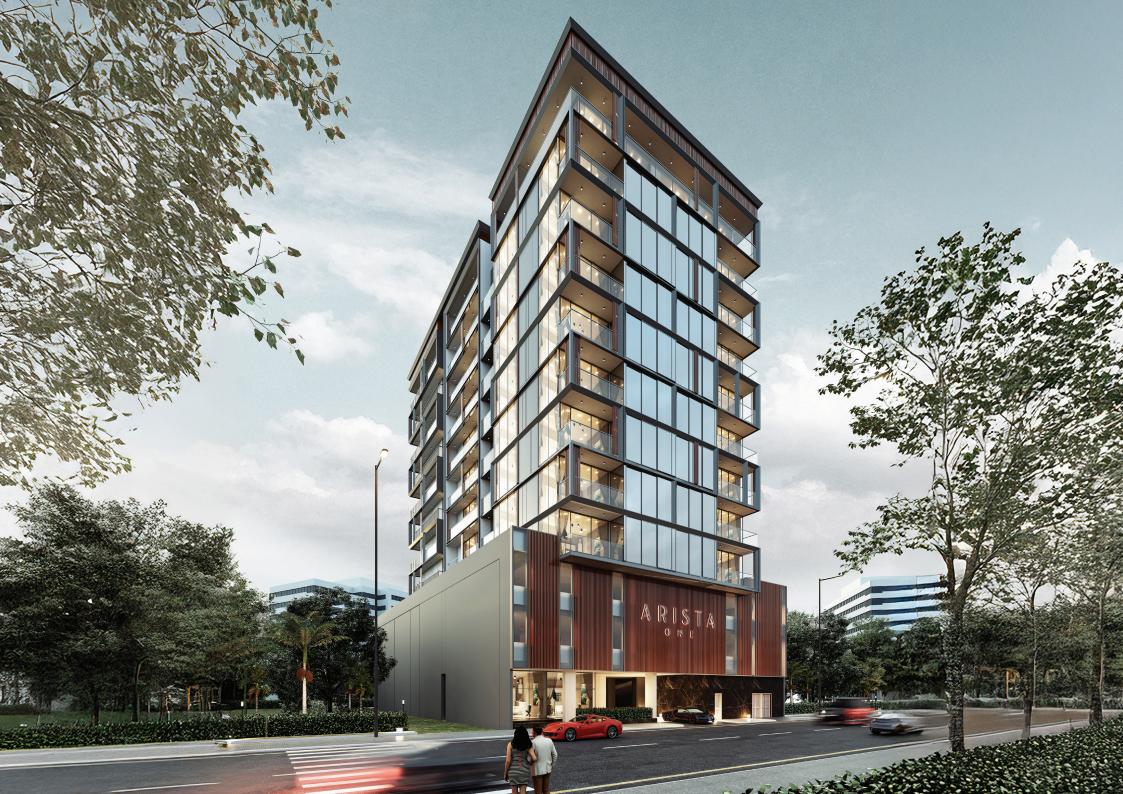

#### **BUILDING CONFIGURATION**

G + 2P + 8 + roof

#### PROPERTY TYPE

Freehold

It's debut property, Arista One stands tall in the heart of the at Jumeirah Garden City, seamlessly merging contemporary design with premium experiences, offering an exclusive yet accessible investment opportunity.