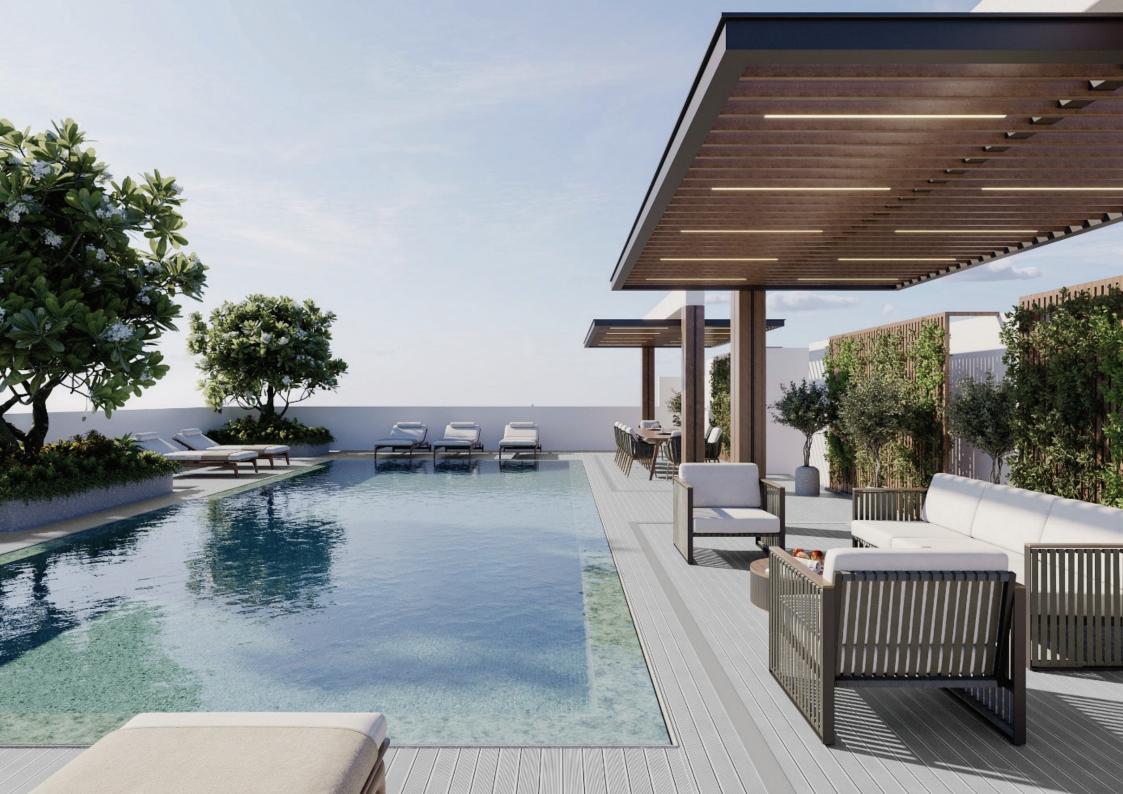

# $\mathsf{A} \; \mathsf{M} \; \mathsf{E} \; \mathsf{N} \; \mathsf{I} \; \mathsf{T} \; \mathsf{I} \; \mathsf{E} \; \mathsf{S}$

Residents will enjoy world-class amenities at their fingertips, including a modern, fully equipped gym with showers, a rooftop swimming pool with sunbeds and landscaping, and a welcoming lobby. In addition, an adjacent park with a children's play area, a basketball and a padel court can be used all-year-round.