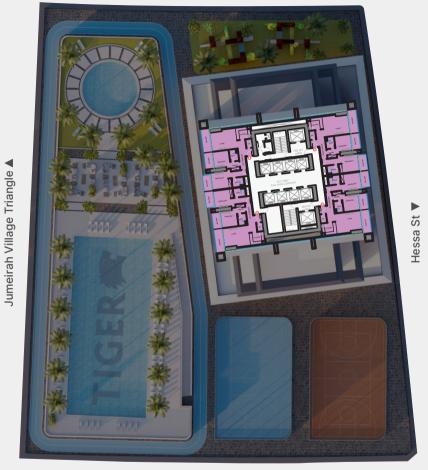

# A STRATEGIC OVERVIEW OF LAYOUT & CONNECTIVITY

Jumeirah Village Triangle ▲

Hessa St 🔻

Sheikh Mohammed Bin Zayed Rd V

6<sup>th</sup>-15<sup>th</sup> & 17<sup>th</sup>-34<sup>th</sup> Floor

Al Khail Road

Sheikh Mohammed Bin Zayed Rd ▼