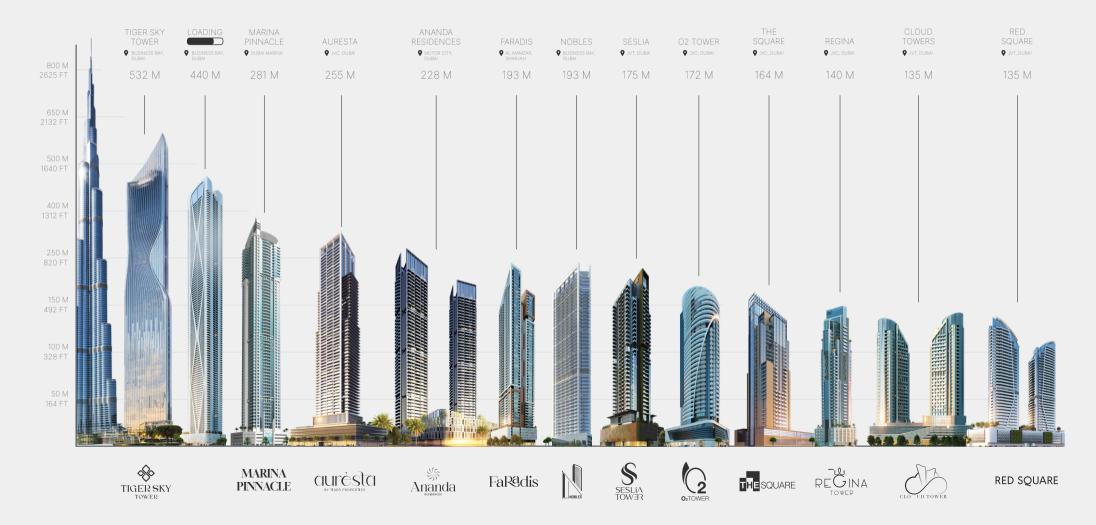

## DECADES OF **ACHIEVEMENTS**

Tiger Properties is a leading real estate development company in the UAE. With over 120 million square feet of built-up area and more than 270 towers across residential, retail, and hospitality sectors, Tiger continues to shape the skyline. Presenting our newest architectural jewel in Jumeirah Village Circle.