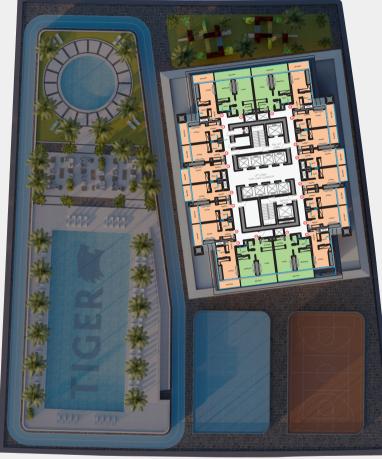

### PROJECT SUMMARY

This luxury residential tower features fully-furnished Studio, 1-2 Bedroom Apartments & 3 Bedroom Duplexes.

Available Units:

7 Levels

OFFICE 1-4 Floors

Handover: **Q4 - 2028** 

G

#### INDULGE IN A WORLD OF EXQUISITE AMENITIES

Live to the max with next-level comfort and curated amenities designed to elevate every moment.

- Swimming Pool
- Fitness Center

Kids' Pool

- Kids' Play Area
- Sauna & Steam Rooms
- Sports Courts

- Jogging & Cycling Tracks
- Yoga & Meditation Decks
- Garden Zones
- Indoor Lounge
- 24/7 Surveillance
- BBQ Areas