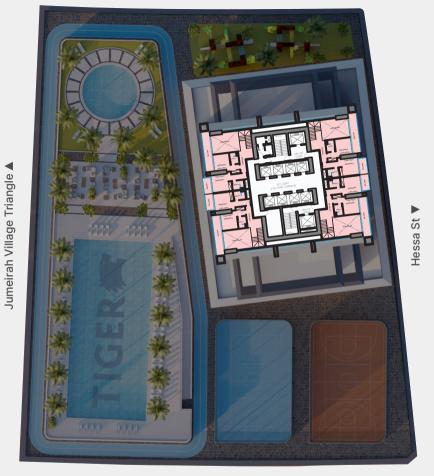

# A STRATEGIC OVERVIEW OF LAYOUT & CONNECTIVITY

Jumeirah Village Triangle ▲

Hessa St 🔻

Sheikh Mohammed Bin Zayed Rd V

6<sup>th</sup>-15<sup>th</sup> & 17<sup>th</sup>-34<sup>th</sup> Floor

Al Khail Road

Sheikh Mohammed Bin Zayed Rd ▼

Al Khail Road 🔺

Sheikh Mohammed Bin Zayed Rd ▼

2 BEDROOM

Sheikh Mohammed Bin Zayed Rd 🔻

DUPLEX - 62<sup>nd</sup> Floor (Lower Level)

Al Khail Road 🔺

Sheikh Mohammed Bin Zayed Rd ▼

DUPLEX - 62<sup>nd</sup> Floor (Upper Level)