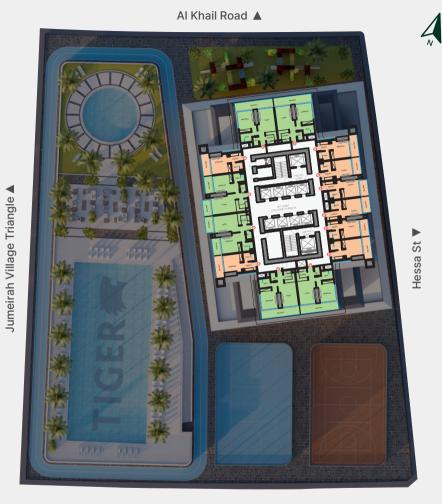

# A STRATEGIC OVERVIEW OF LAYOUT & CONNECTIVITY

Jumeirah Village Triangle ▲

Hessa St 🔻

Sheikh Mohammed Bin Zayed Rd V

6<sup>th</sup>-15<sup>th</sup> & 17<sup>th</sup>-34<sup>th</sup> Floor

Al Khail Road

Sheikh Mohammed Bin Zayed Rd ▼