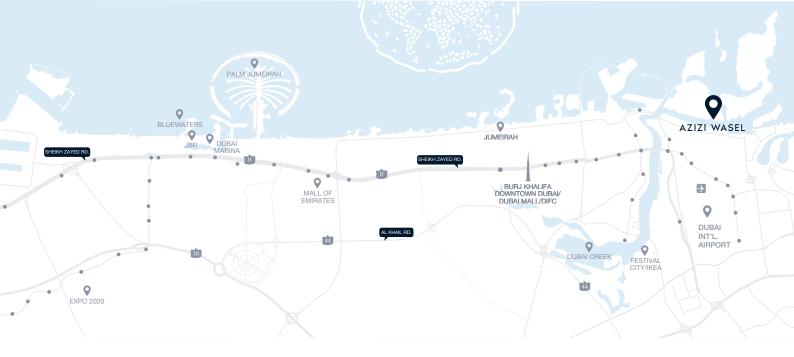

## LOCATION BENEFITS

Port Rashid

**15 MINS** Dubai Frame

20 MINS City Centre Deira