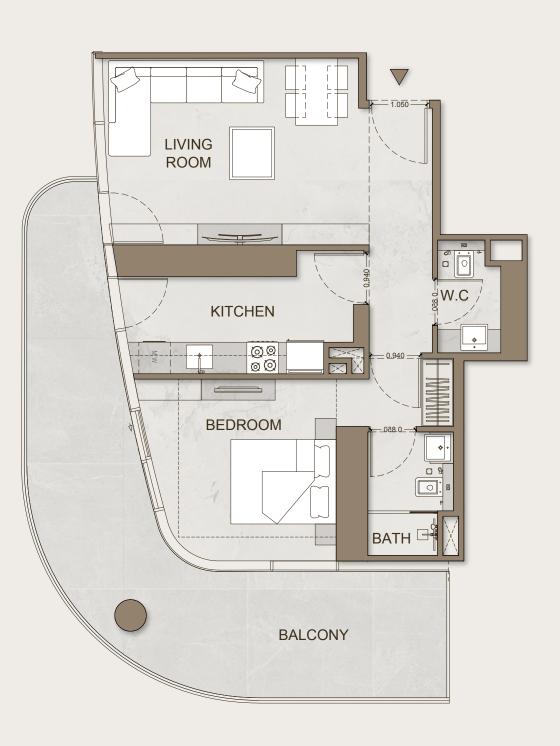

| AREA            | SQ.M                 | SQ.FT   |
|-----------------|----------------------|---------|
|                 |                      |         |
| SUITE AREA      | 60.98 m <sup>2</sup> | 656 ft² |
| BALCONY AREA    | 31.41 m <sup>2</sup> | 339 ft² |
| TOTAL UNIT AREA | 92.30 m <sup>2</sup> | 994 ft² |
|                 |                      |         |

| FLAT DESIGN COMPONENTS |                  |  |
|------------------------|------------------|--|
|                        |                  |  |
| MASTER BATH            | 4 m <sup>2</sup> |  |
| MASTER BEDROOM         | 15 m²            |  |
| LIVING & DINING        | 18 m²            |  |
| KITCHEN                | 9 m²             |  |
| W.C                    | 3 m²             |  |
| CORRIDOR               | 6 m <sup>2</sup> |  |
|                        |                  |  |