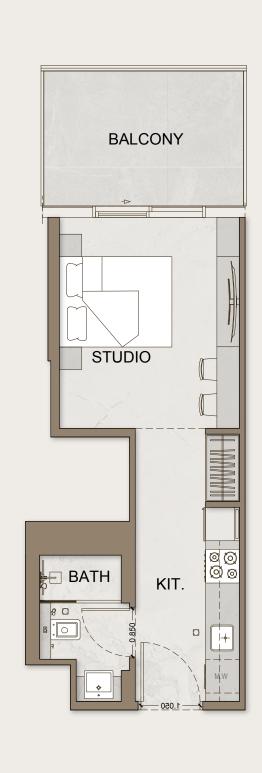

## FLOOR PLAN STUDIO & 1 BEDROOM

| AREA            | SQ.M                 | SQ.FT   |
|-----------------|----------------------|---------|
|                 |                      |         |
| SUITE AREA      | 27.79 m²             | 299 ft² |
| BALCONY AREA    | 9.00 m <sup>2</sup>  | 97 ft²  |
| TOTAL UNIT AREA | 36.79 m <sup>2</sup> | 396 ft² |

| FLAT DESIGN COMPONENTS |                  |  |
|------------------------|------------------|--|
|                        |                  |  |
| BATH                   | 4 m <sup>2</sup> |  |
| STUDIO                 | 14 m²            |  |
| KITCHEN                | $7\mathrm{m}^2$  |  |