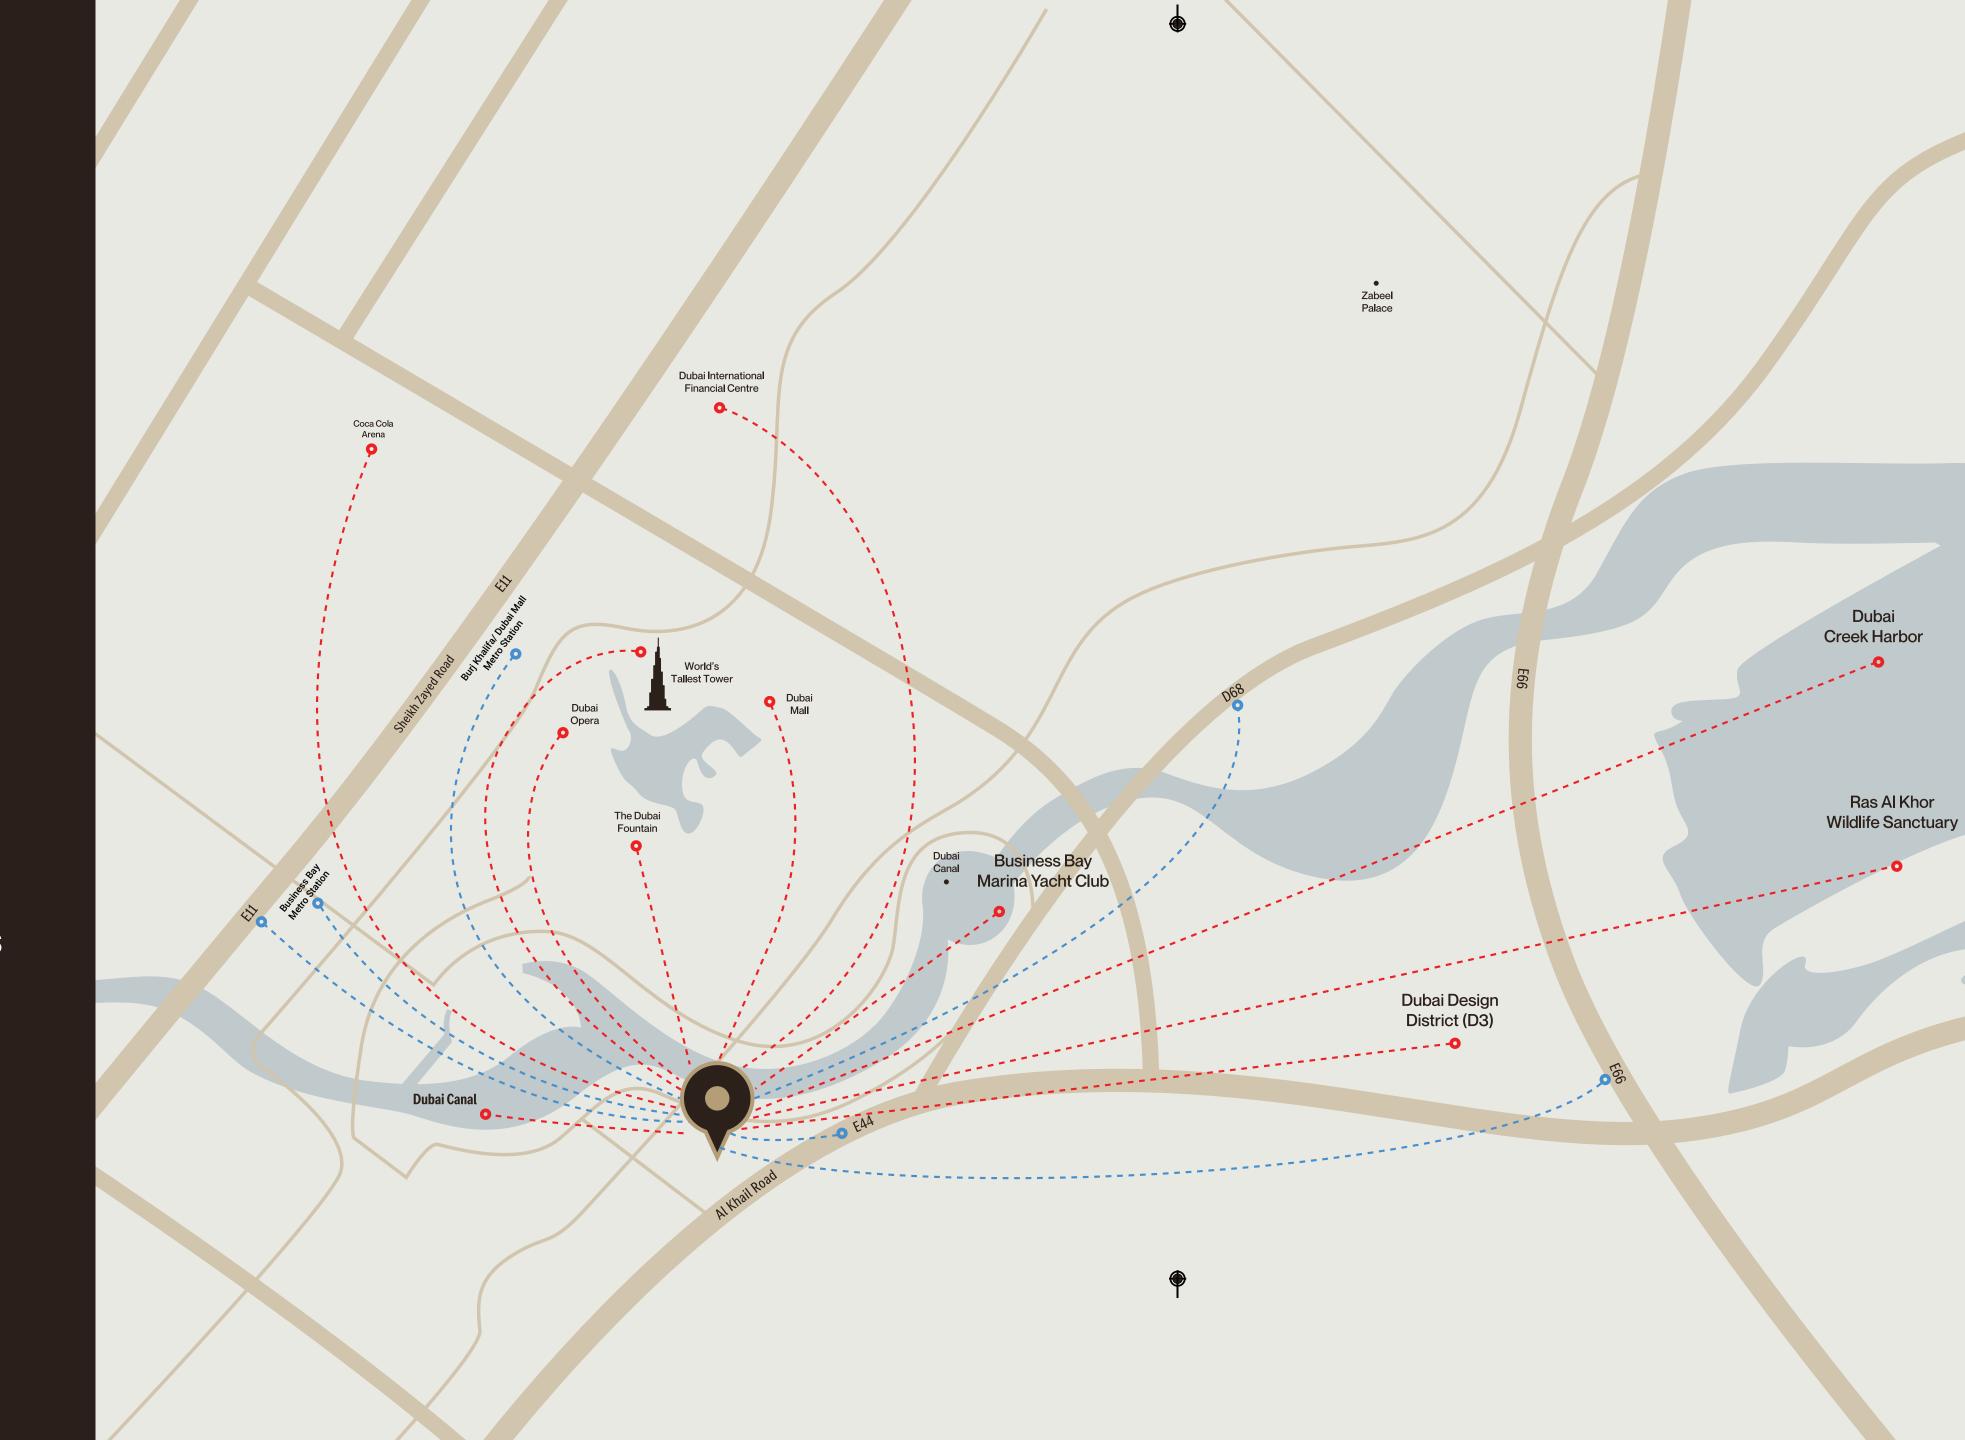

#### ACCESSIBILITY TO MAJOR ROADS:

E11 Sheikh Zayed Road

E44 Al Khail Road

Al-A'amal Street

Marasi Drive

D68 Al Khail Road

Metro Stations (Holiday Home, Uber, Taxi's)

Business Bay

• Burj Khalifa/Dubai Mall

### PROXIMITY TO MAJOR SHOPPING CENTRES AND TOURIST ATTRACTIONS

Dubai Opera

Dubai Future Museum

D3 / Dubai Design District

DIFC — Gate Avenue

Dubai Mall

Burj Khalifa

Dubai Opera

Business Bay Marina Yacht Club

Coca Cola Arena

Dubai Creek Harbor

Ras Al Khor Wildlife Sanctuary