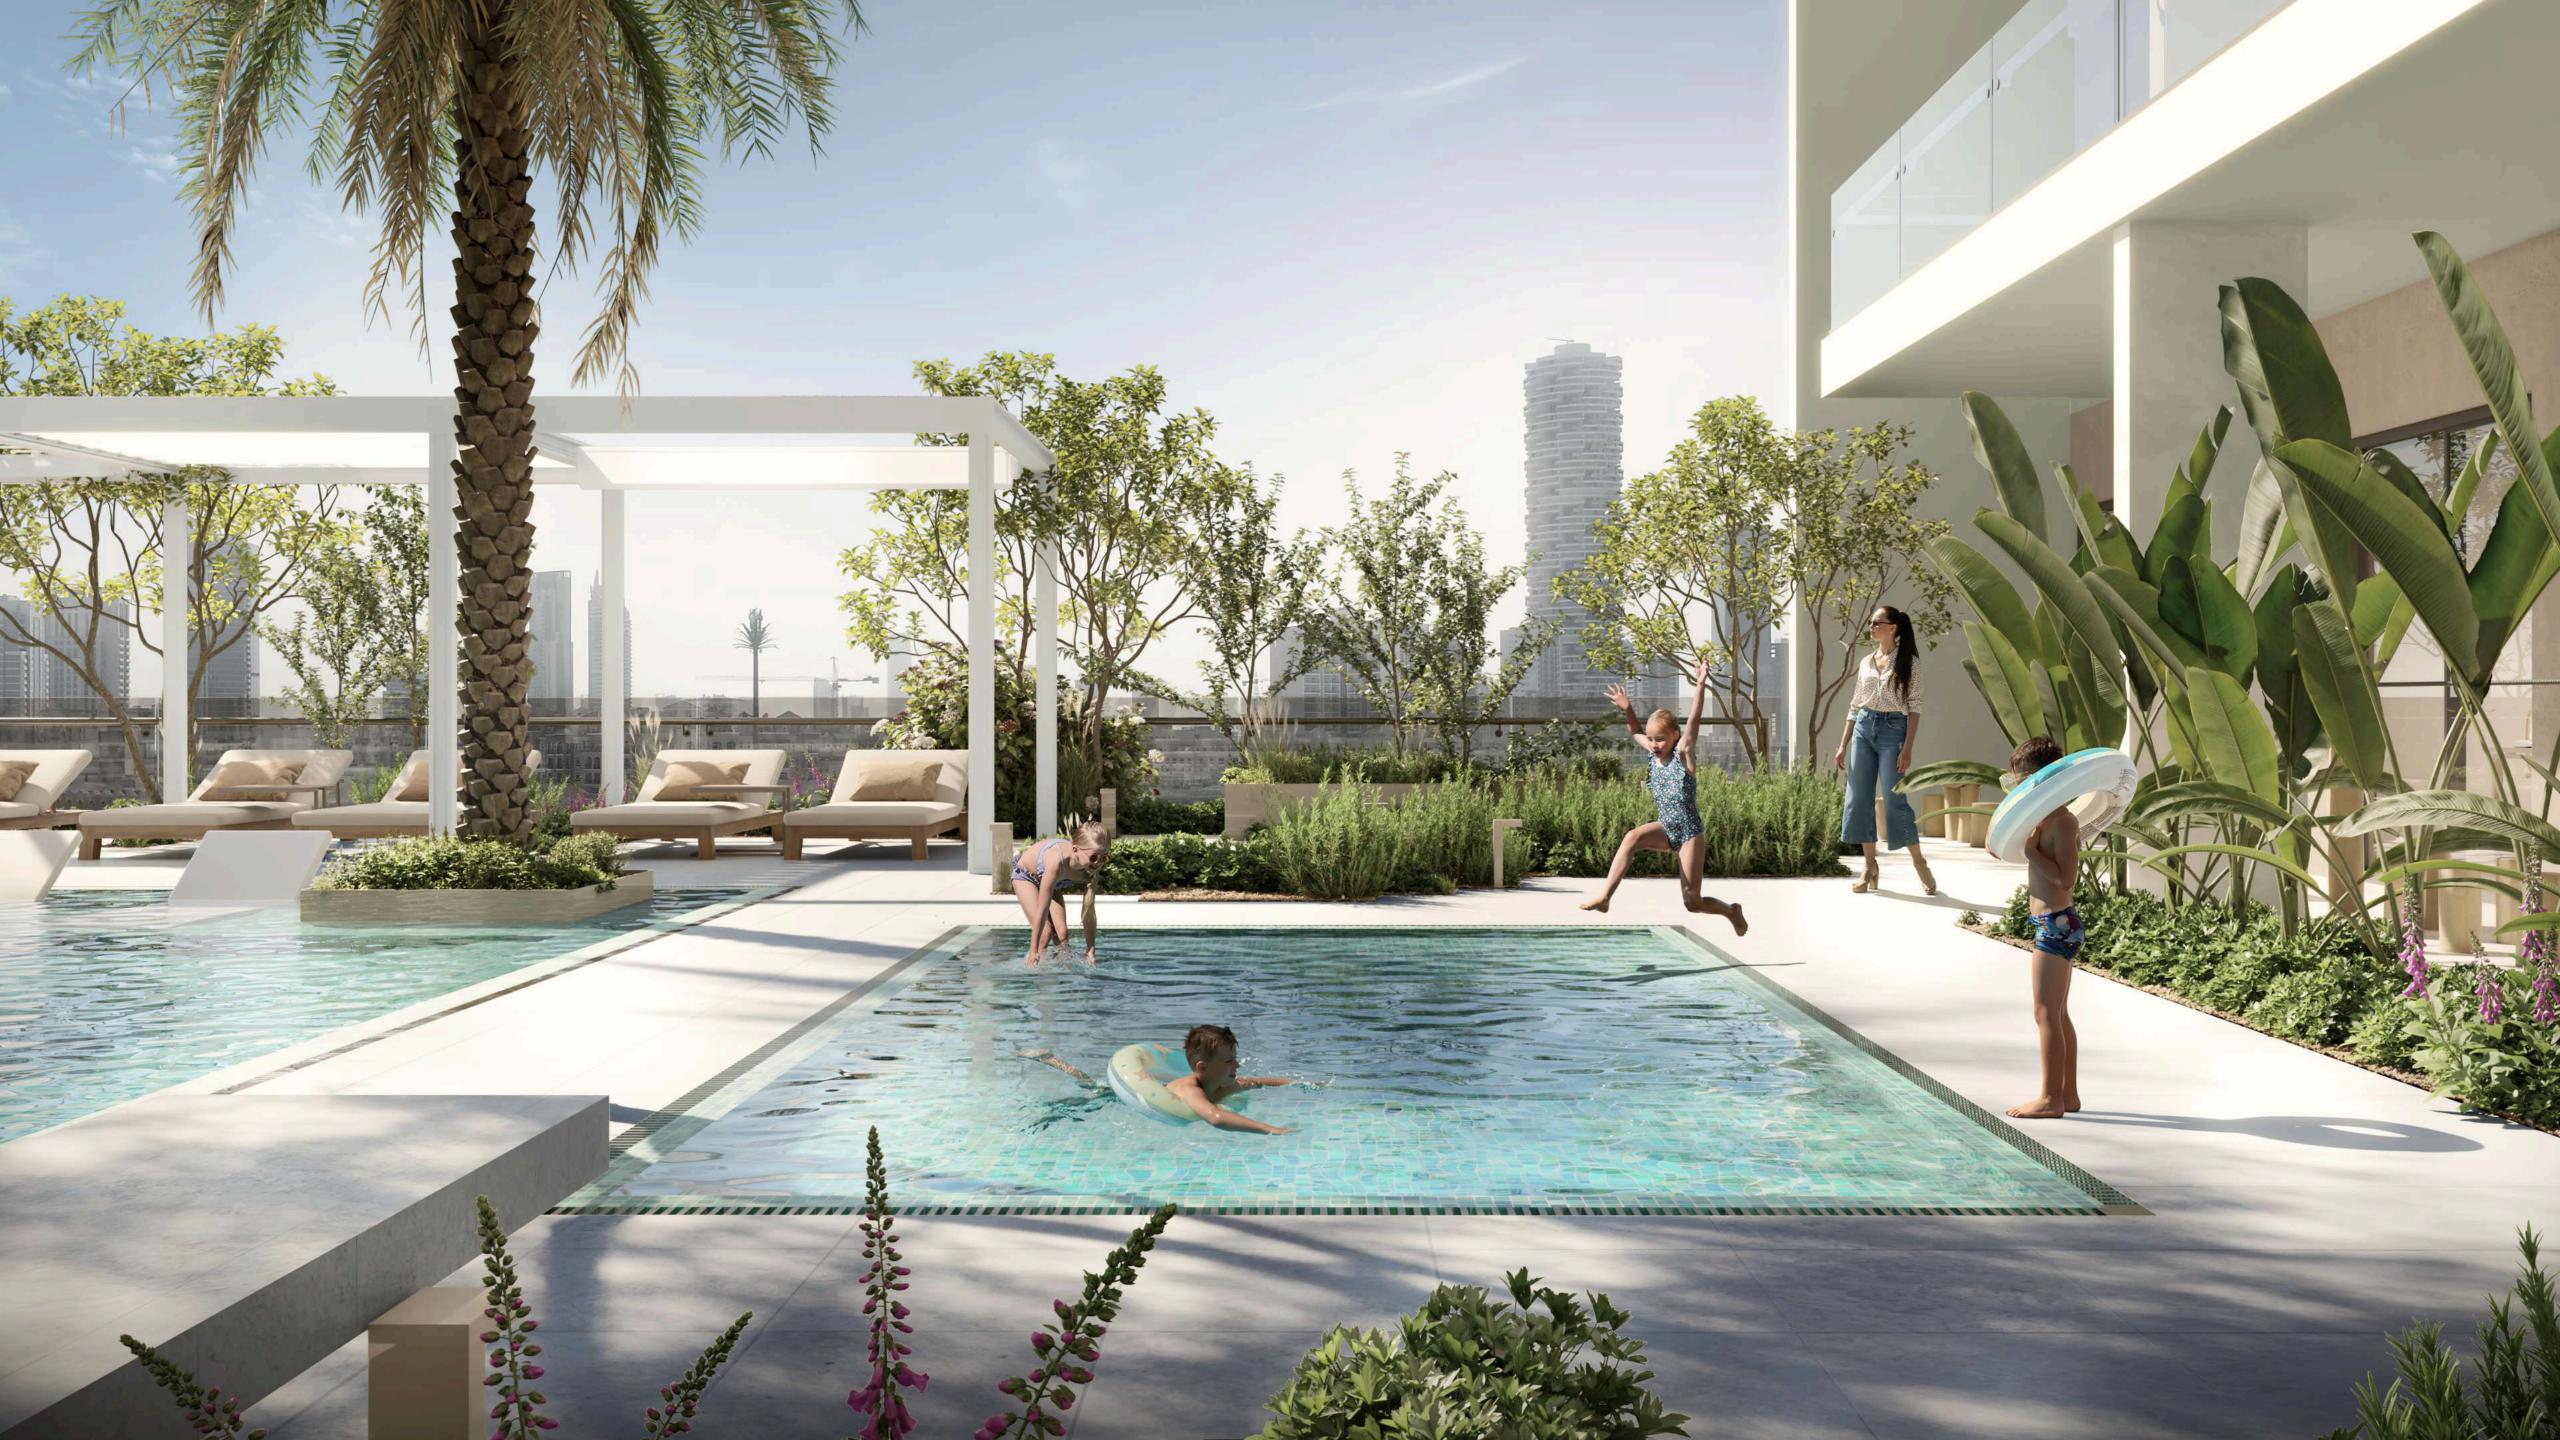

## Podium Amenities Floor

- 2 KIDS POOL
- 3 POOL DECK WITH SUN LOUNGERS
- 4 OUTDOOR CROSSFIT
- 5 OUTDOOR KIDS PLAY
- 6 KIDS PLAY ROOM
- CLUBHOUSE 7
- 8 GYM
- 9 **BBQ AREA**

#### **RECREATION & LEISURE**

Parks, sports fields, gyms, and pools support an active lifestyle.