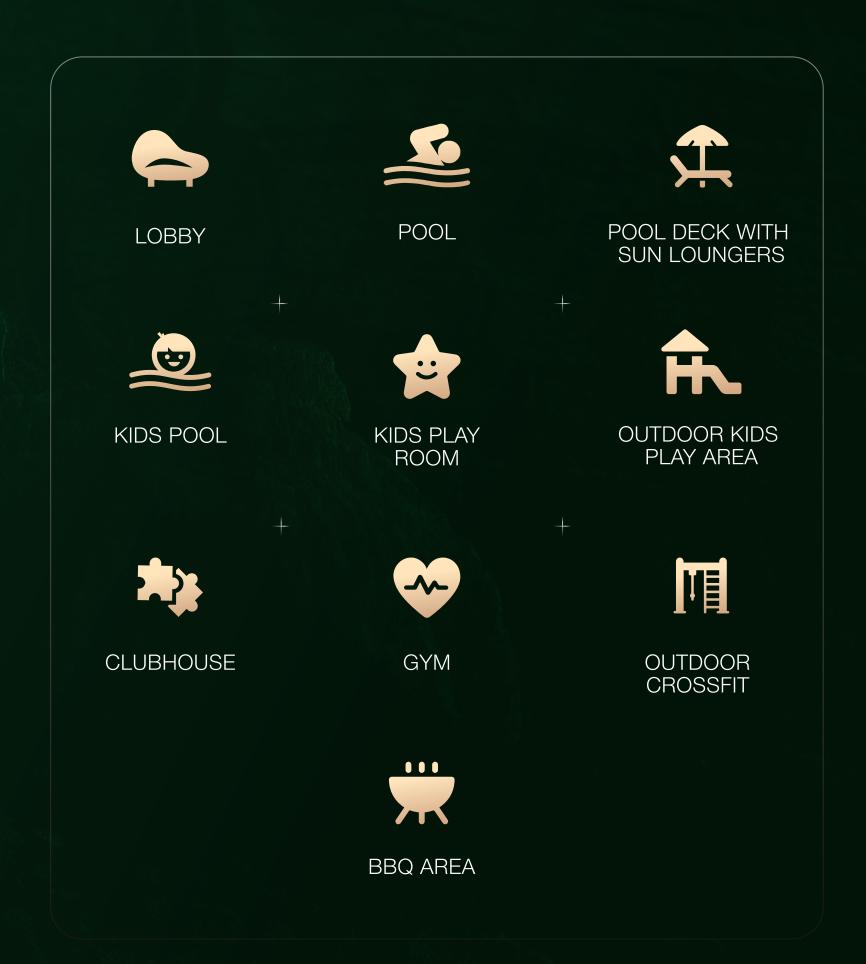

## Amenities

## Podium Amenities Floor

- 2 KIDS POOL
- 3 POOL DECK WITH SUN LOUNGERS
- 4 OUTDOOR CROSSFIT
- 5 OUTDOOR KIDS PLAY
- 6 KIDS PLAY ROOM
- CLUBHOUSE 7
- 8 GYM
- 9 **BBQ AREA**