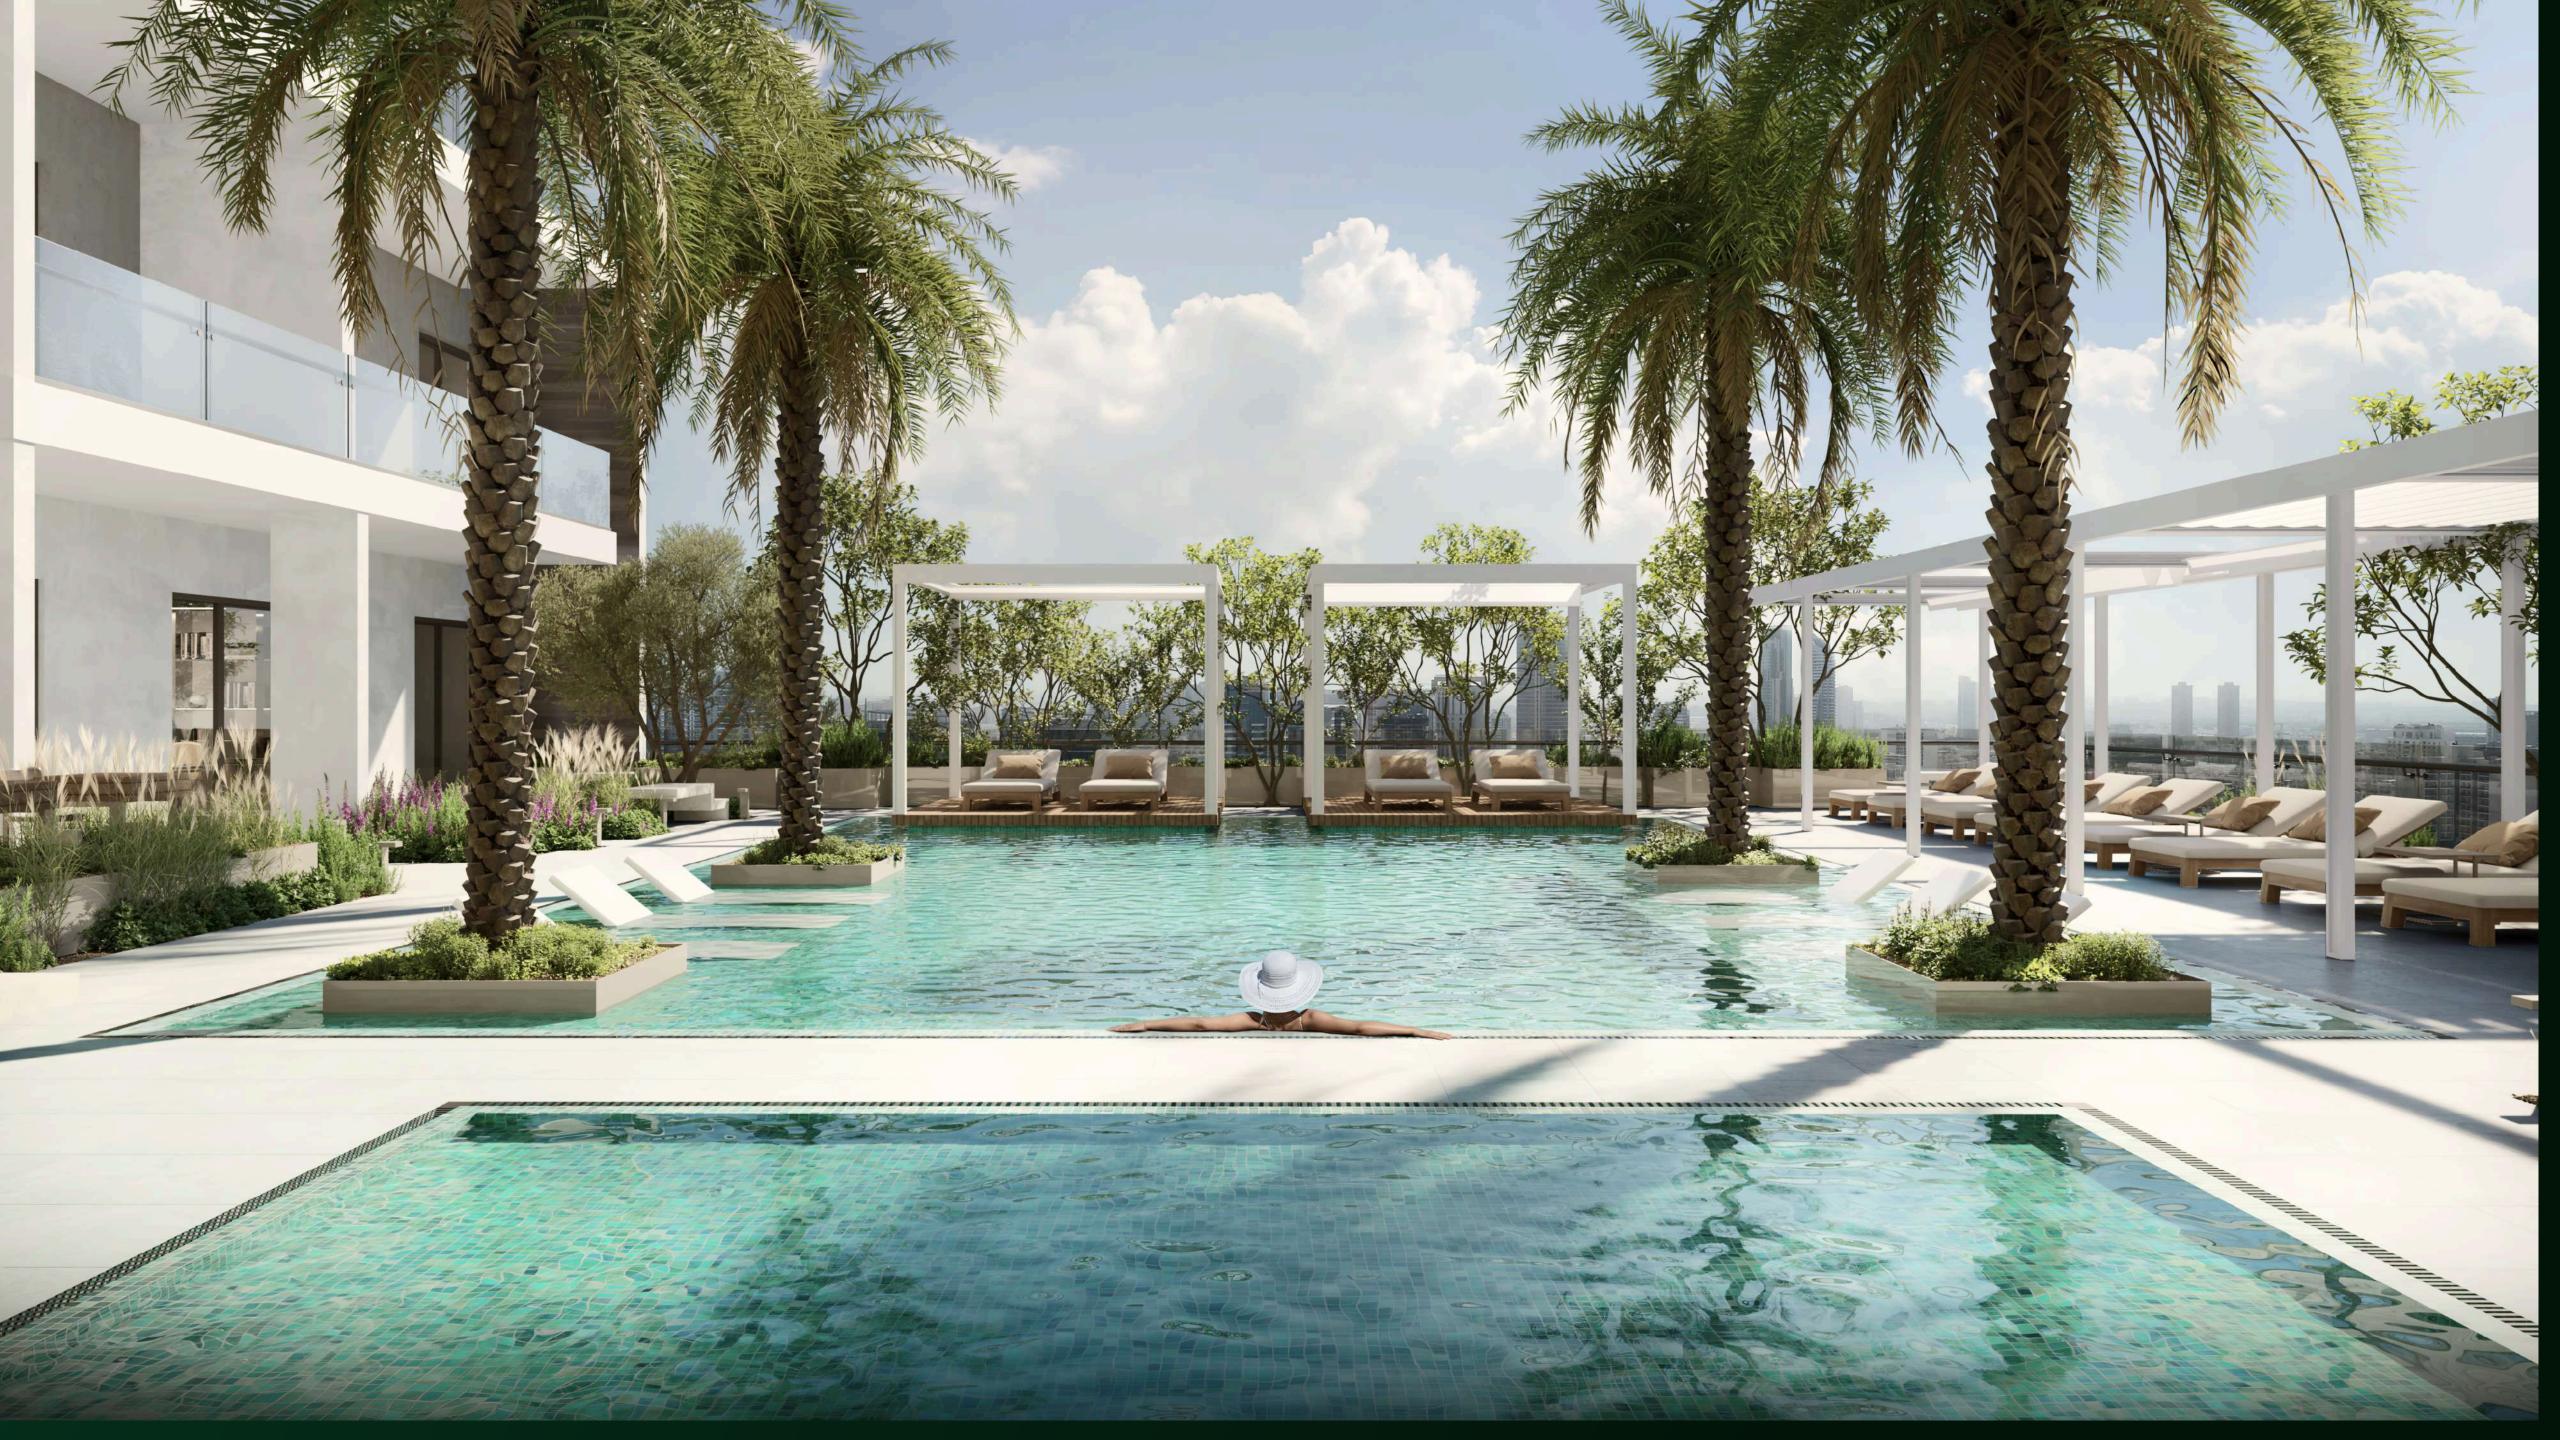

## Podium Amenities Floor

- 2 KIDS POOL
- 3 POOL DECK WITH SUN LOUNGERS
- 4 OUTDOOR CROSSFIT
- 5 OUTDOOR KIDS PLAY
- 6 KIDS PLAY ROOM
- CLUBHOUSE 7
- 8 GYM
- 9 **BBQ AREA**

#### **RECREATION & LEISURE**

Parks, sports fields, gyms, and pools support an active lifestyle.