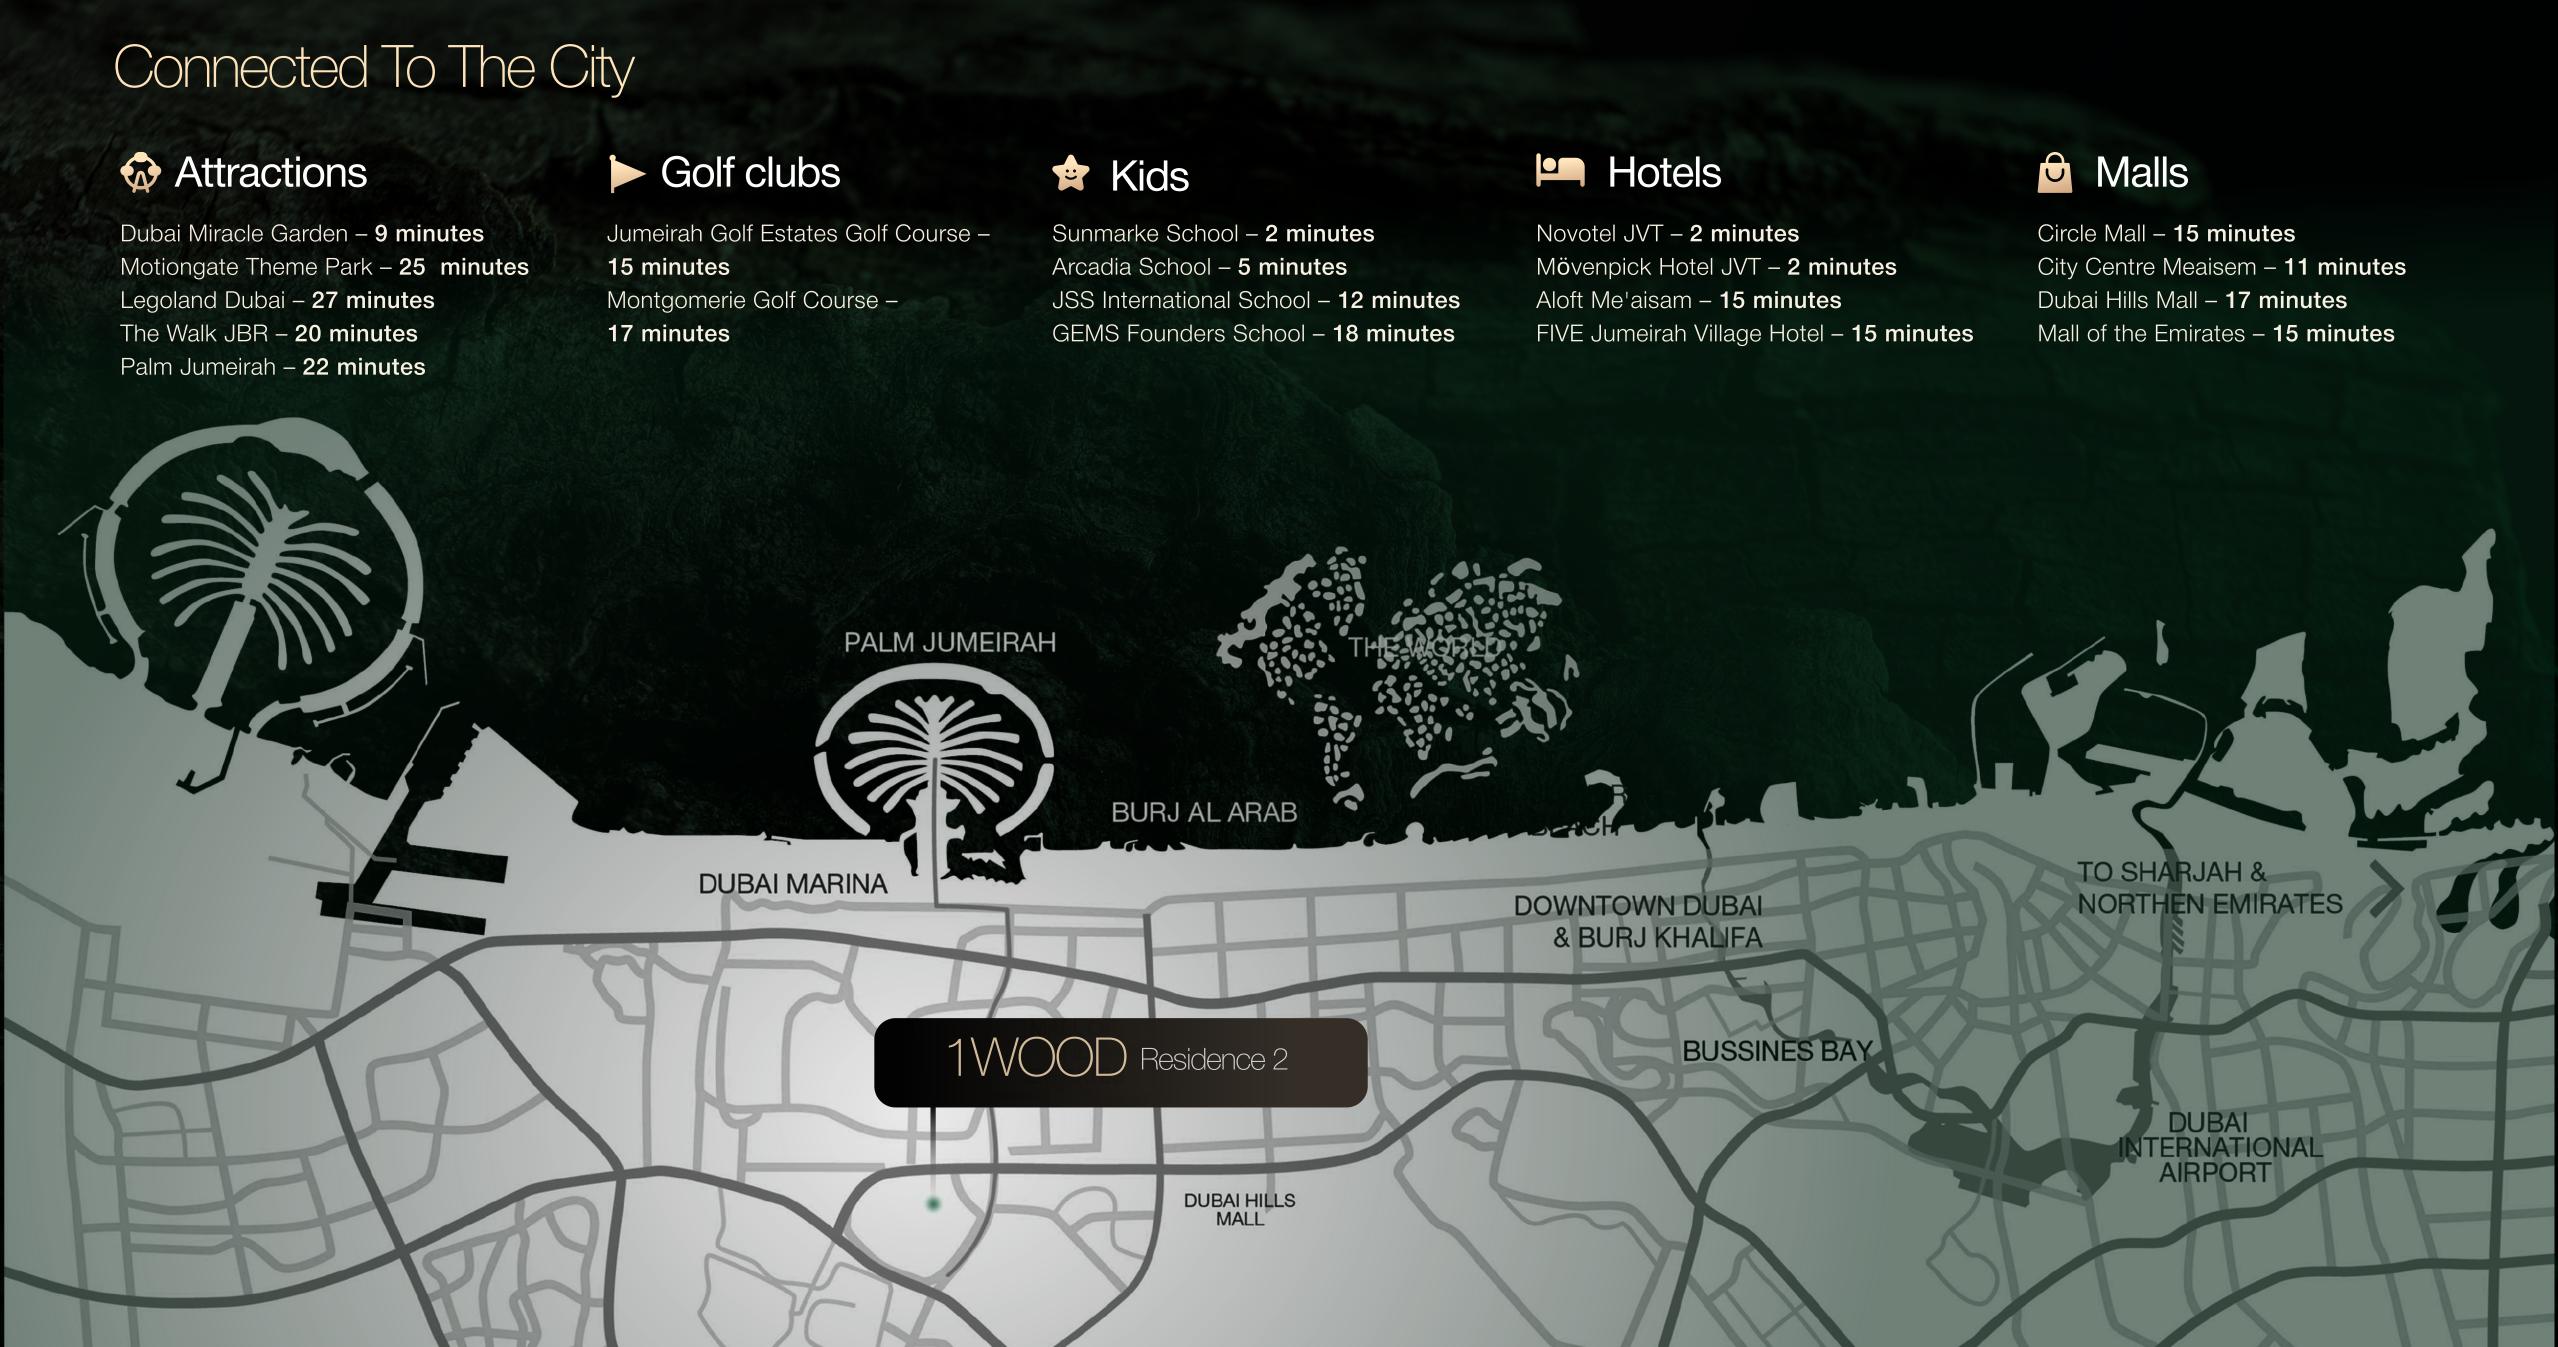

# JVC: A Modern Community With Timeless Appeal

#### THRIVING RESIDENTIAL HUB

A mix of modern apartments, townhouses, and villas for various lifestyles.

POPULAR WITH YOUNG PROFESSIONALS

Affordable housing options and proximity to business districts attract a growing number of young residents.

Close to schools and nurseries, making it ideal for families.

**RETAIL & DINING** CONVENIENCE

Shops, cafes, and supermarkets within walking distance for daily needs.

Steady growth in property prices and rental demand offers attractive returns.

Quick access to major areas via Al Khail Road and Sheikh Mohammed Bin Zayed Road.