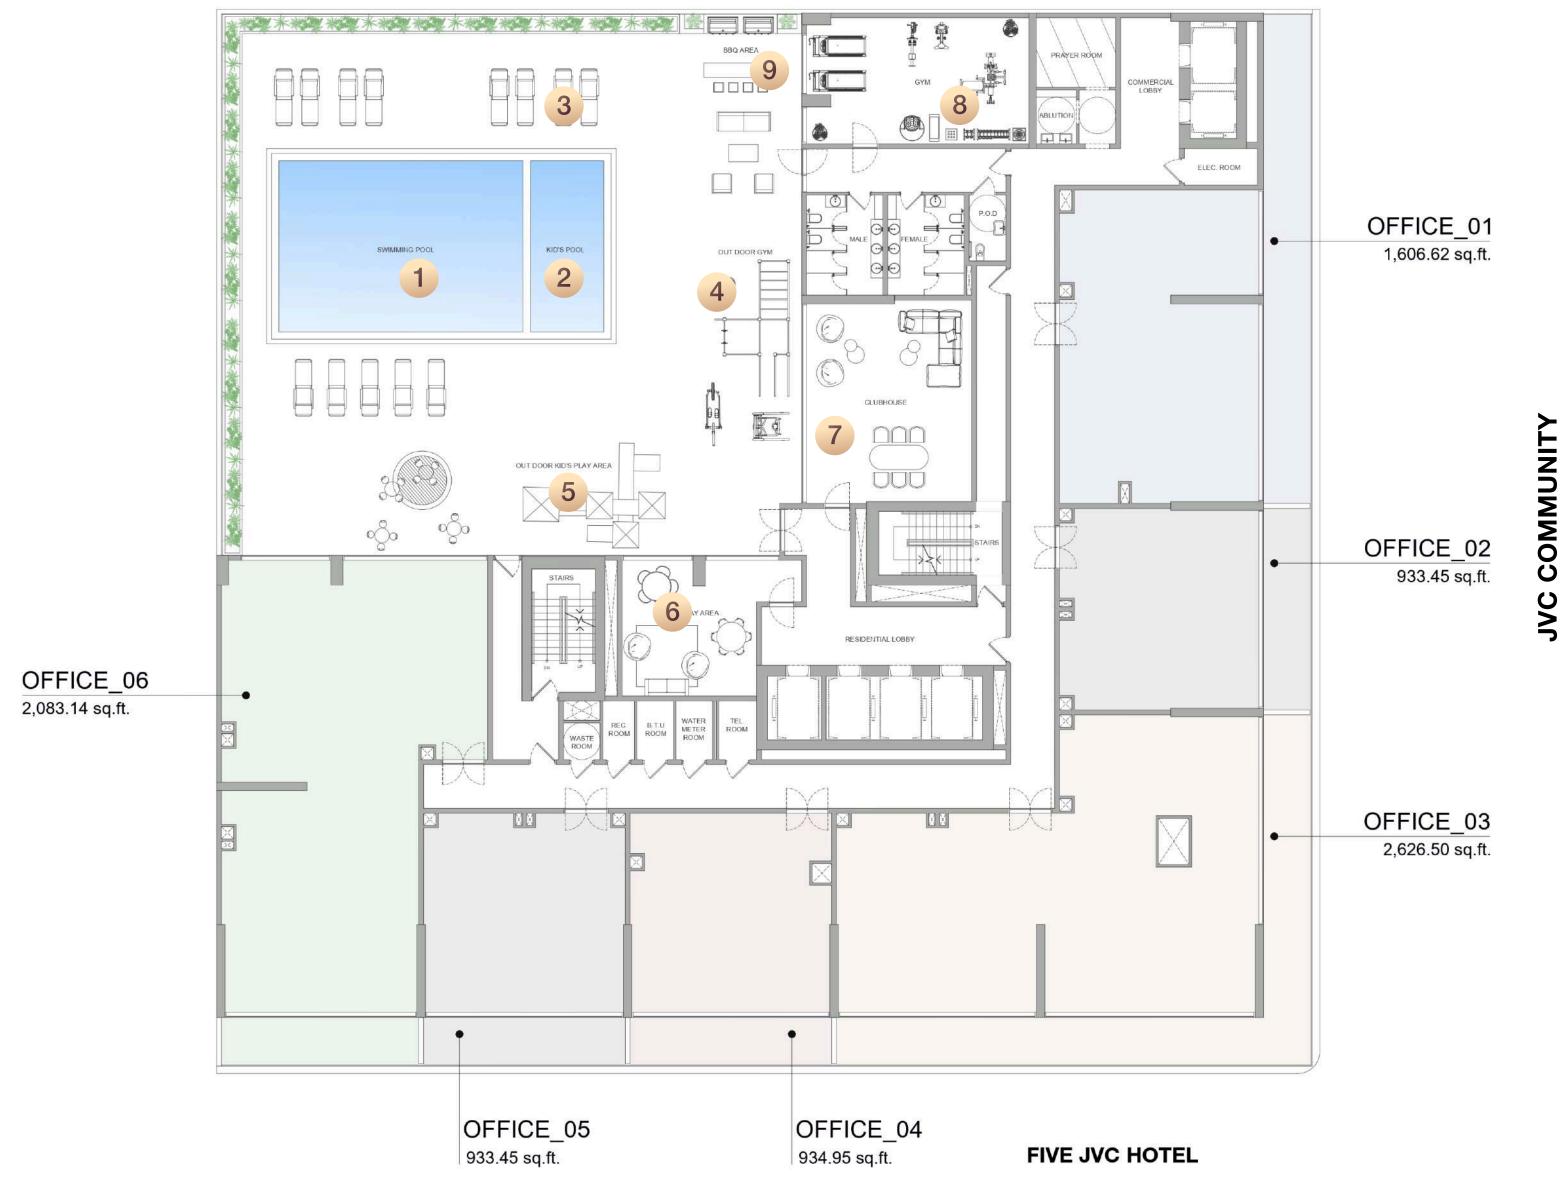

#### JVC COMMUNITY

1 VOOD Residence 2

## Podium Amenities Floor

- 2 KIDS POOL
- 3 POOL DECK WITH SUN LOUNGERS
- 4 OUTDOOR CROSSFIT
- 5 OUTDOOR KIDS PLAY
- 6 KIDS PLAY ROOM
- CLUBHOUSE 7
- 8 GYM
- 9 **BBQ AREA**