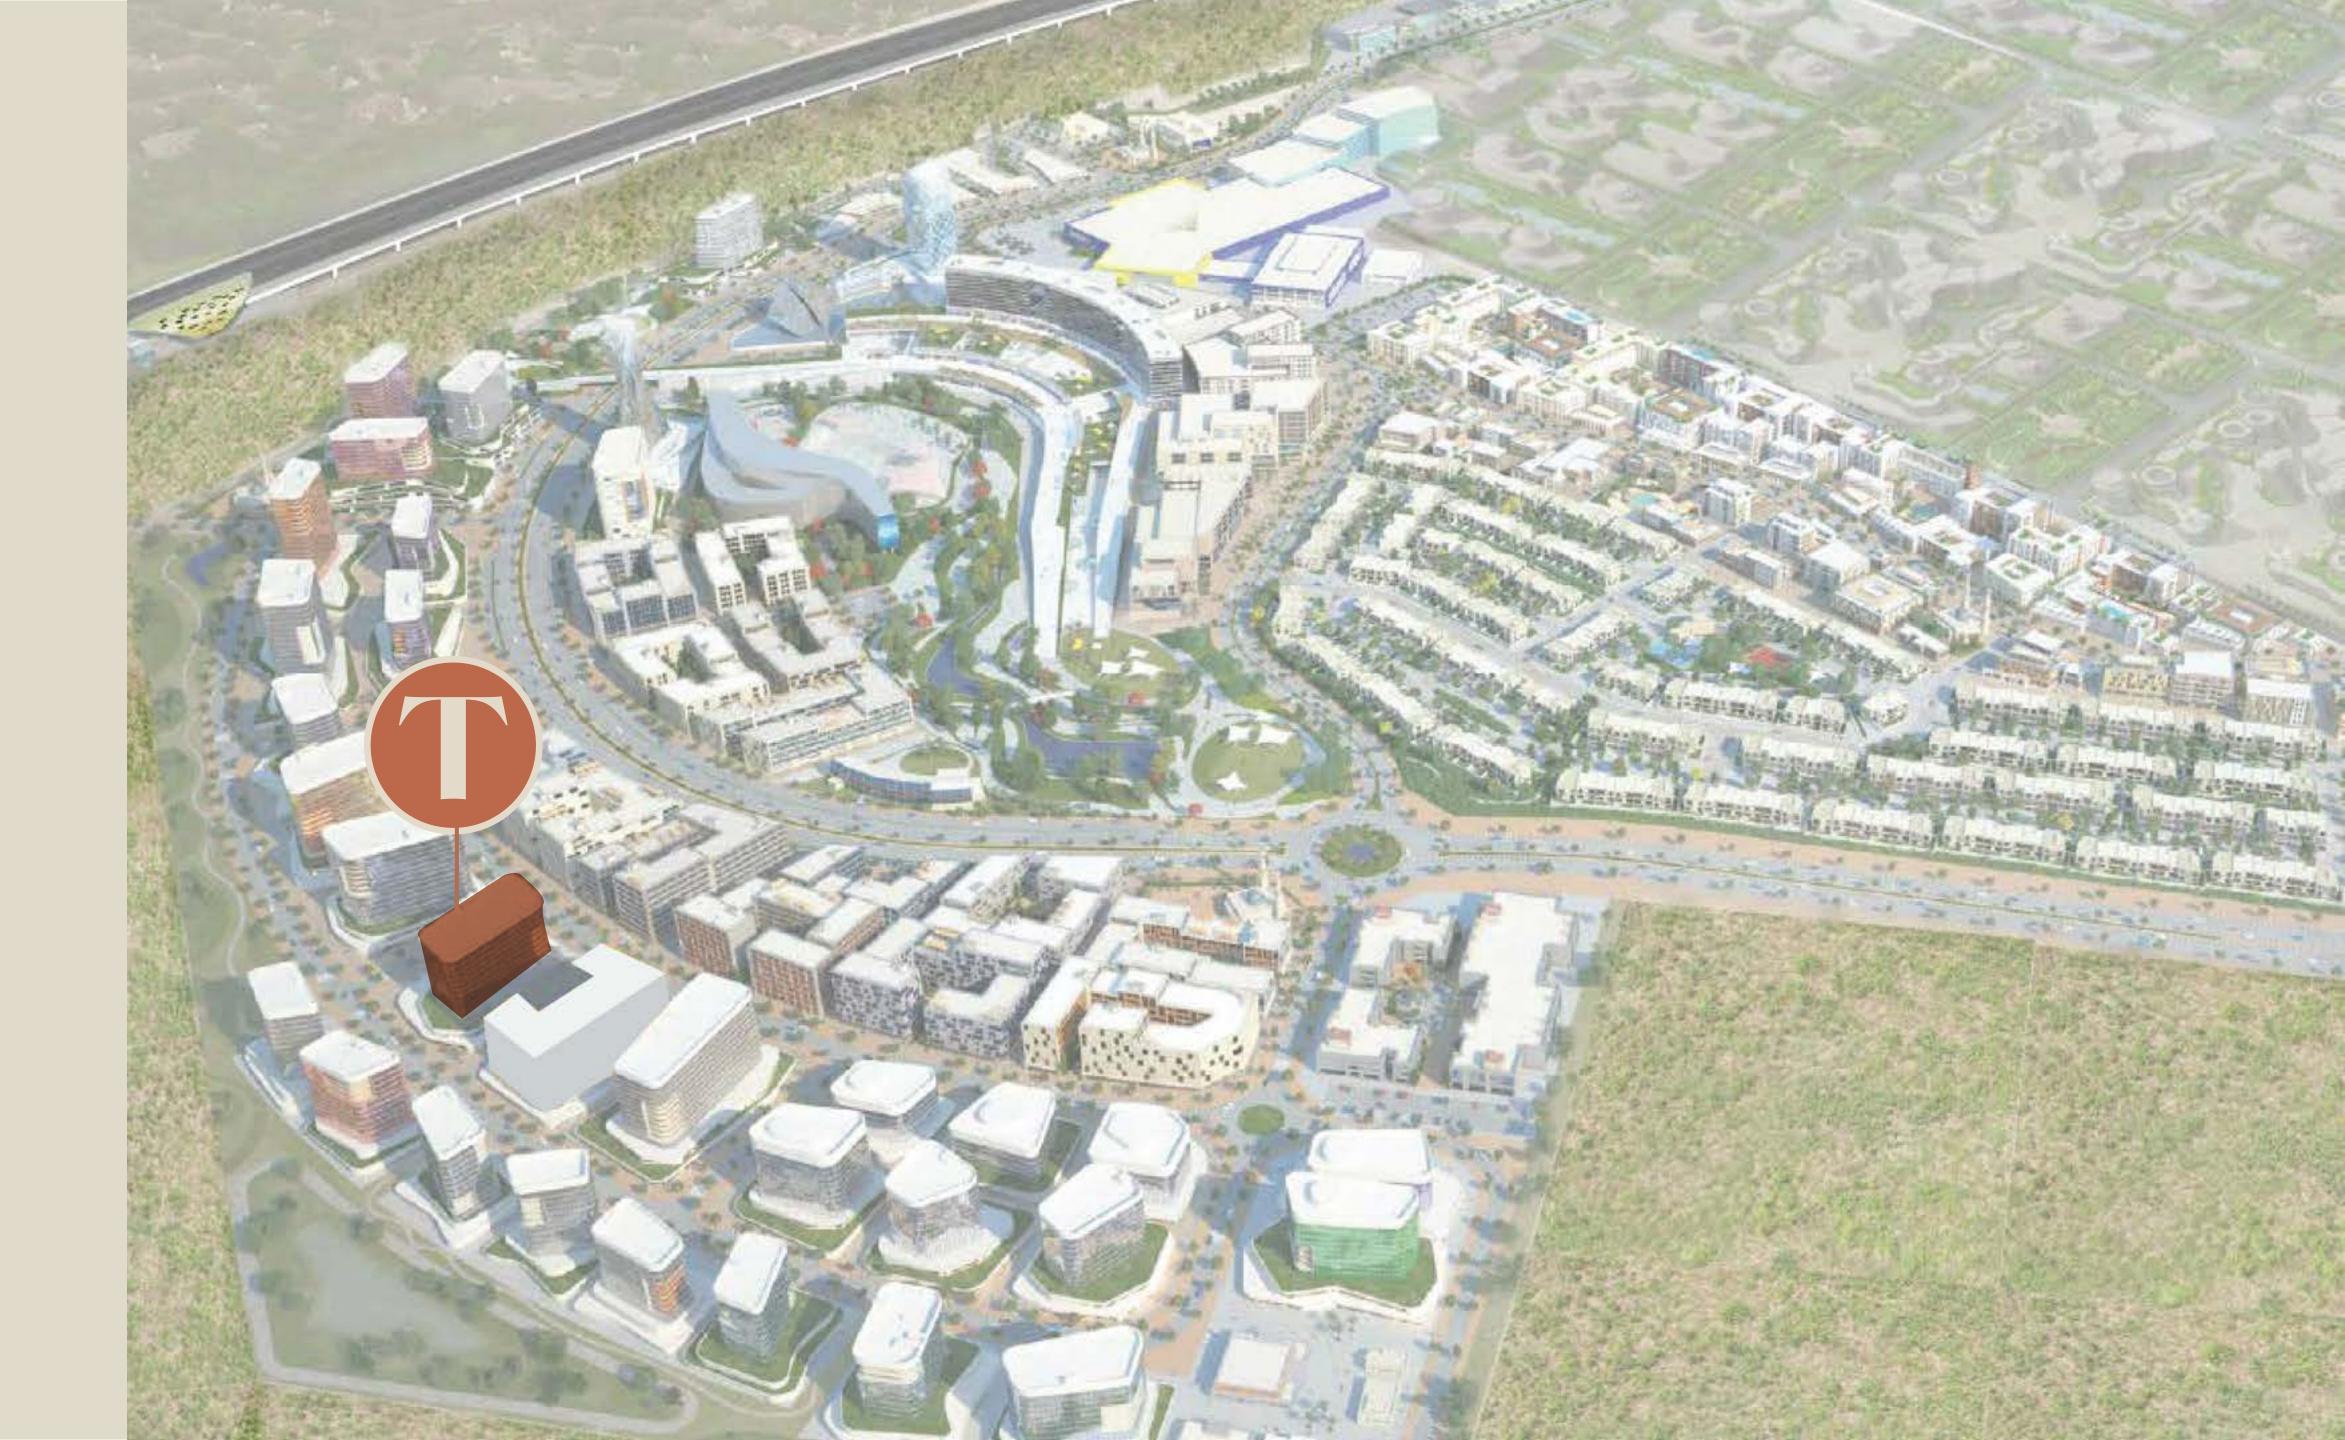

## LIFE AT WASL GATE

Wasl Gate is strategically located along Sheikh Zayed Road, offering effortless connectivity across Dubai, with quick access to the Metro Station and major business hubs like JAFZA and Dubai Internet City.