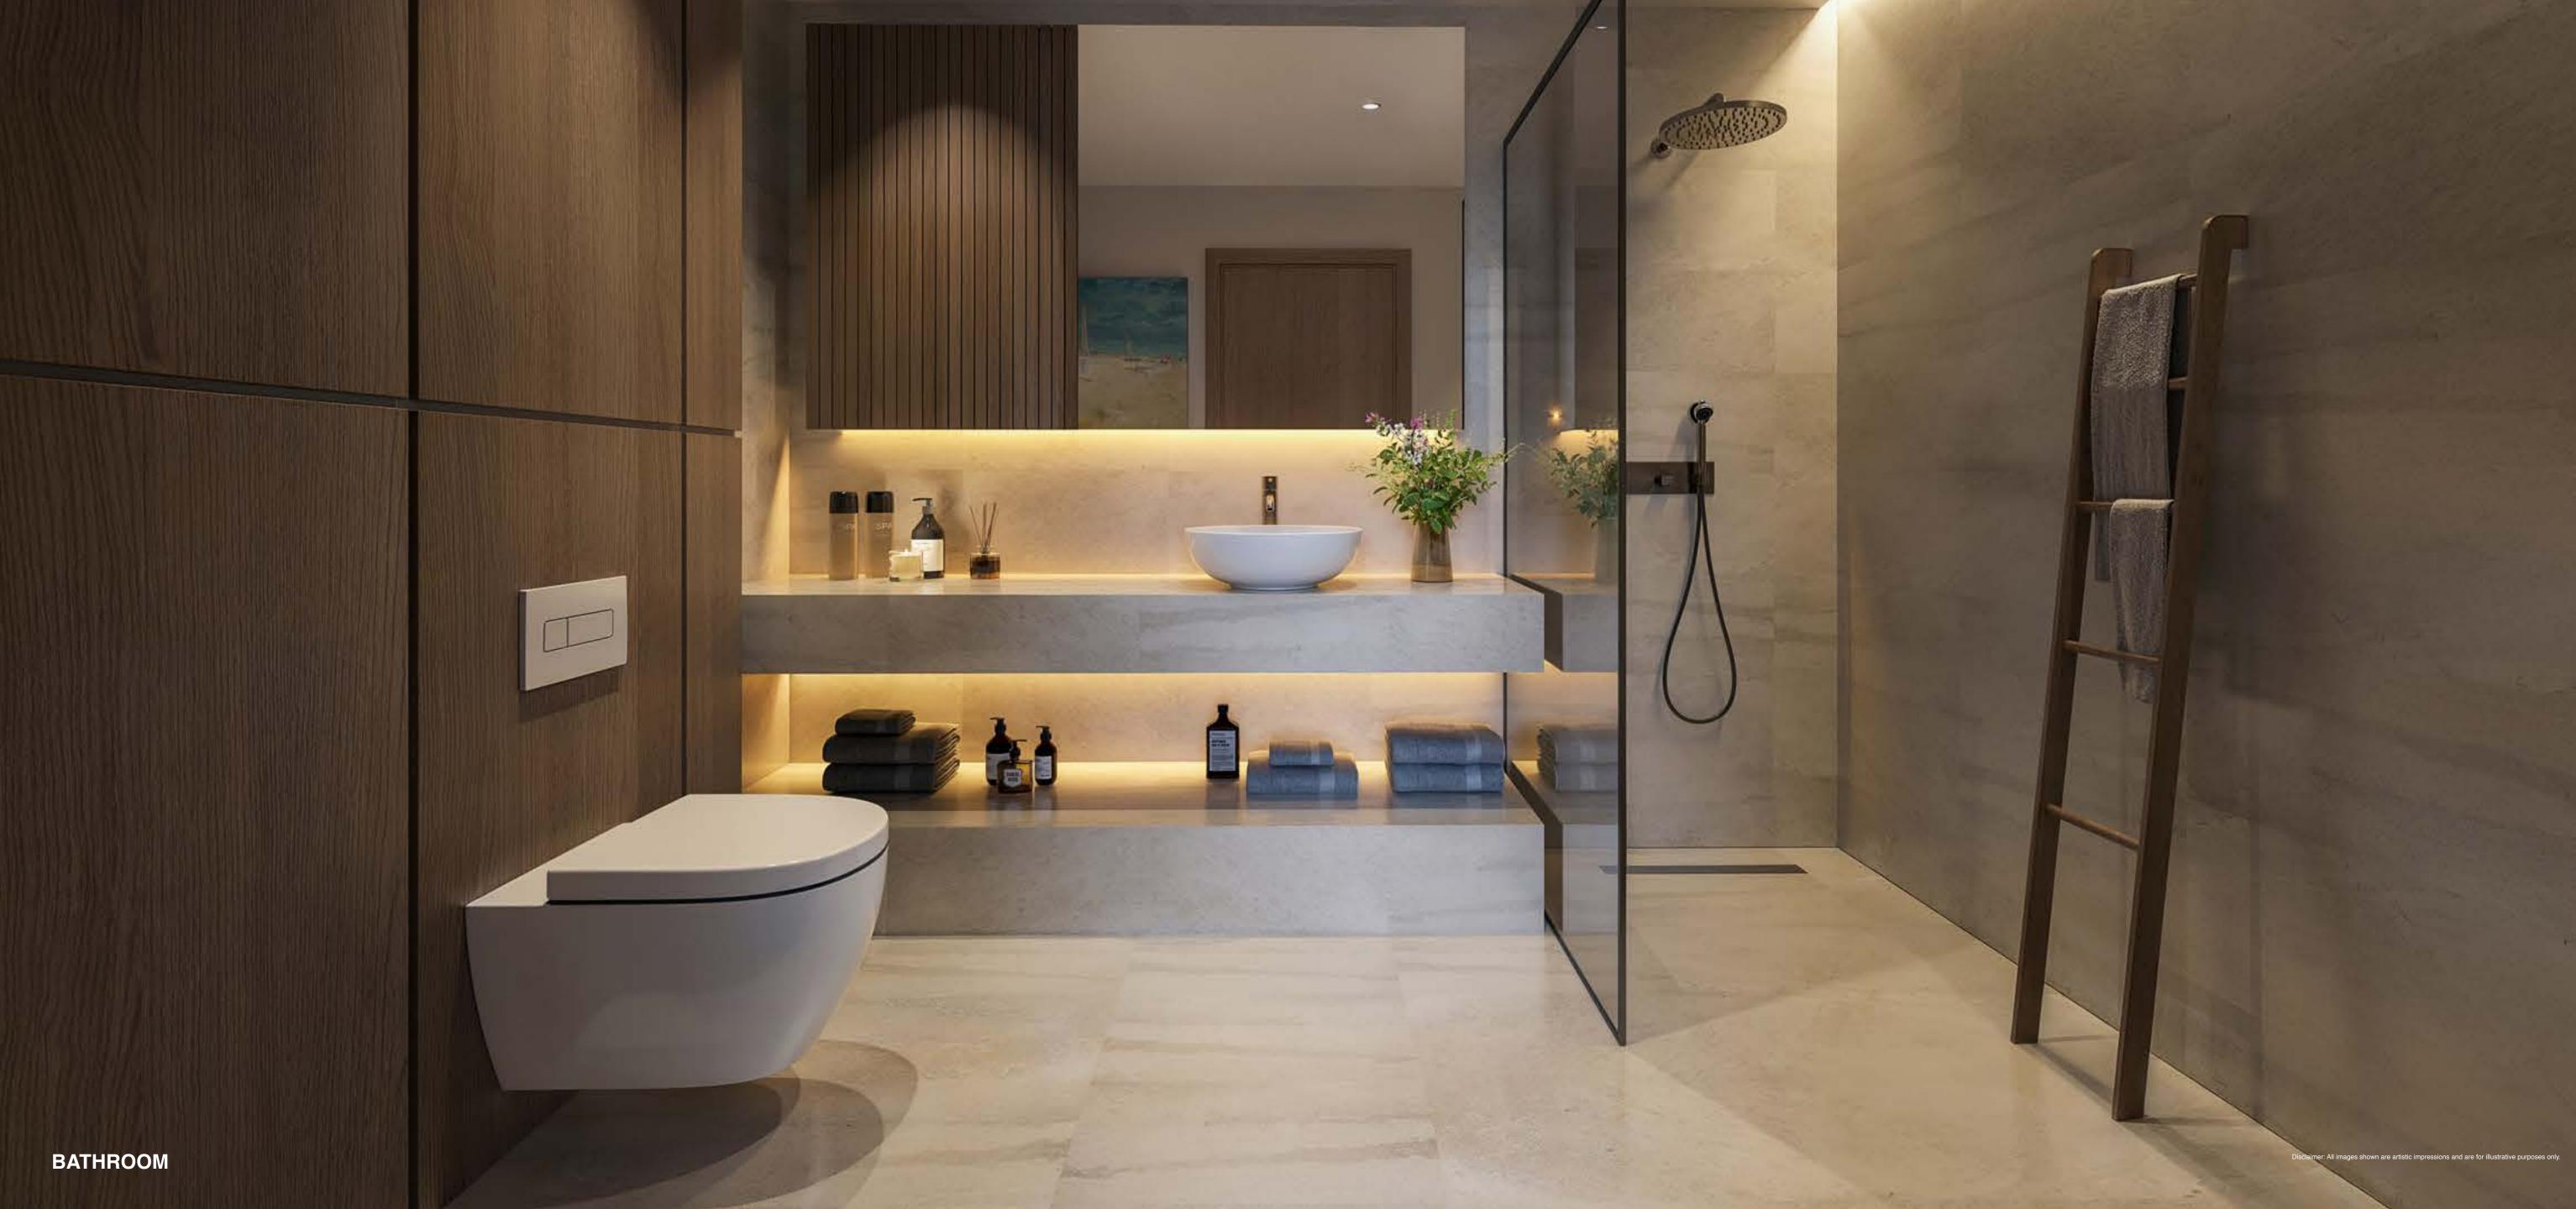

is designed to welcome natural illumination, streaming through expansive windows and open layouts.

This thoughtful design enhances the sense of space, blurring the lines between indoors and outdoors.



# LOCATION AND CONNECTIVITY





# RESIDENCES EXPERIENCE



## ARCHITECTURAL ELEGANCE

Ascending with quiet confidence, Taiyo Residences' façade is an impressive display of meticulously crafted elegance.

Its subtle interplay of glass, steel, and earth tones hints at the bespoke world within, earning it the distinction of being a precursor to a curated lifestyle.

Floor-to-ceiling windows reflect the changing hues of the sky, while the spacious balconies in the distance extend an invitation to step out and soak in breathtaking panoramic views.











# INTERIOR AND LIFESTYLE













## THE AMERICAN

#### LEISURE AND RECREATION

Lap Pool

Kids Pool

BBQ Area

Gaming Area

Table Tennis

Billiards









## WELLNESS & RECREATION

Indoor Gym

Outdoor Gym

Outdoor Martial Arts Studio

Paddle Court





#### SOCIAL & WORKSPACES

Co-Working Space

Coffee Bar

Reading Zone



## QUIET & RELAXATION

Quiet Zone







### FAMILY & KIDS

Kids Area





## TAIYO RESIDENCES OVERVIEW

| PROJECT NAME    | Taiyo Residences                       |
|-----------------|----------------------------------------|
| PROJECT TYPE    | Residential                            |
| LOCATION        | Wasl Gate                              |
| HANDOVER        | Q1 2028                                |
| PAYMENT PLAN    | 2-Years post handover: 40%             |
| CONFIGURATION   | Basement + G