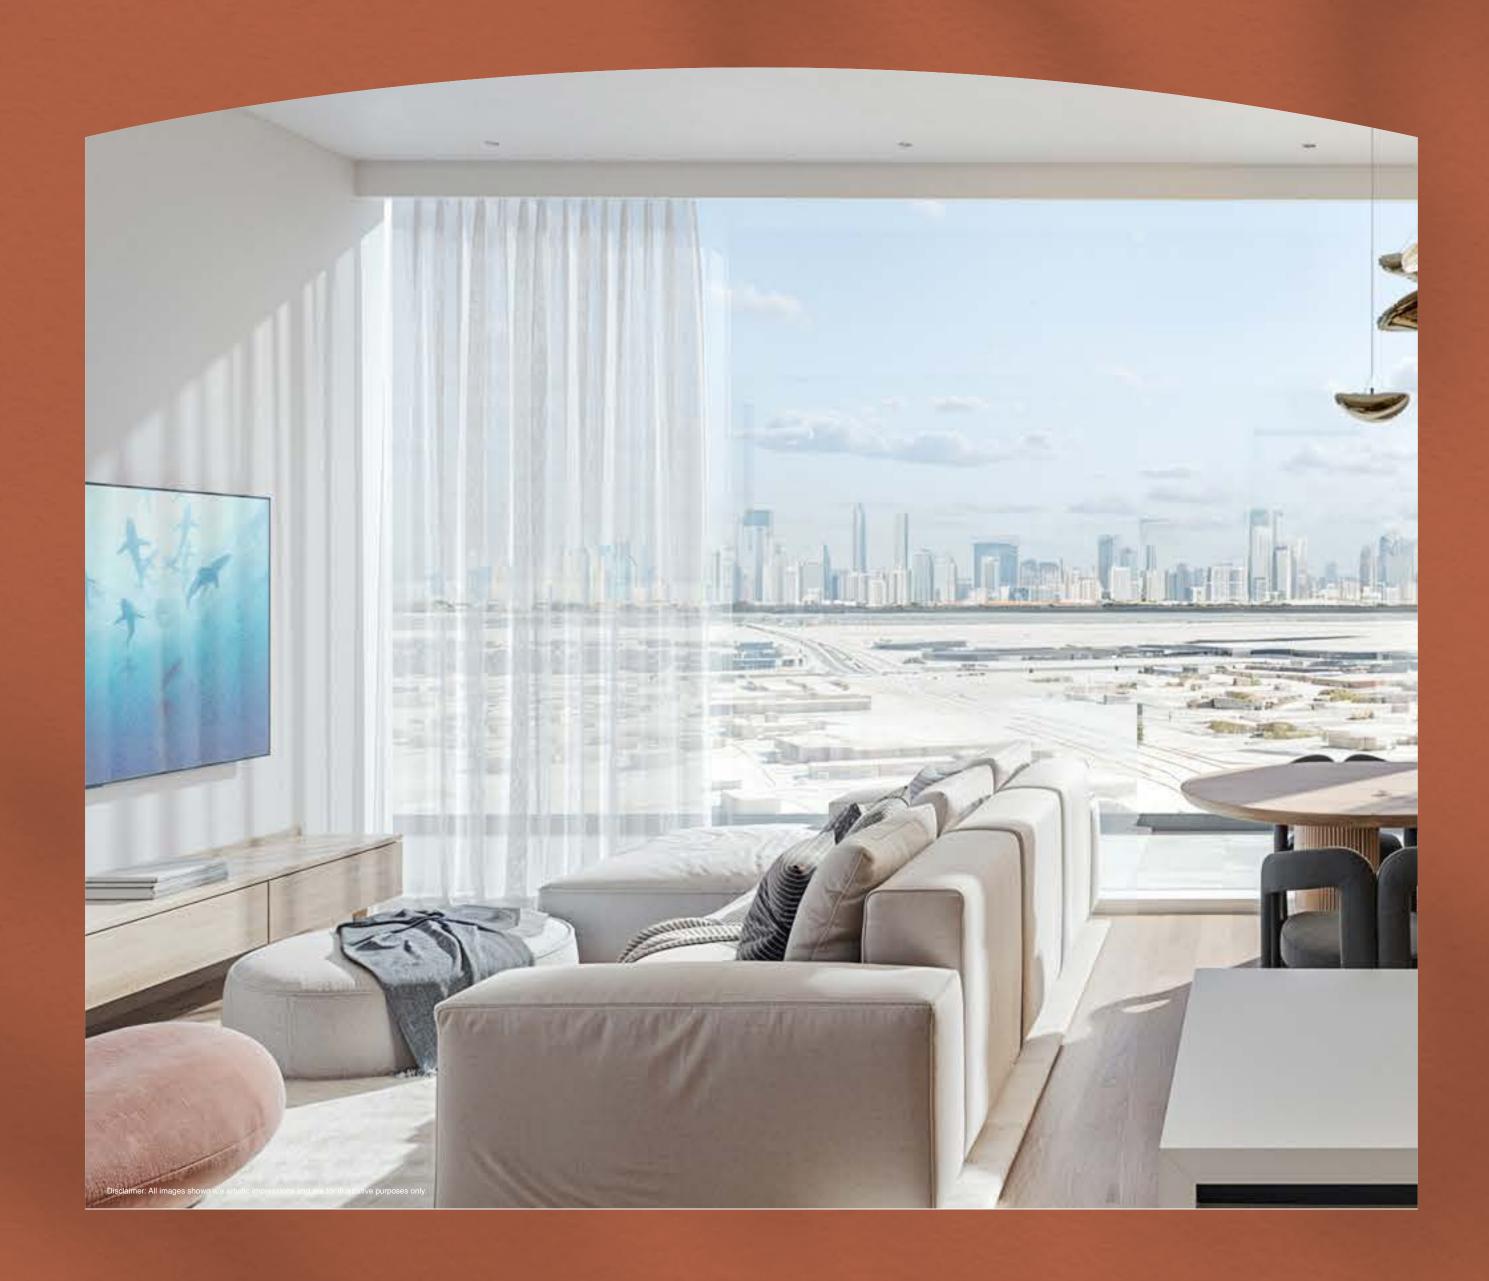

### DESIGNED WITH LIGHT

Crafted with light and space at its core, every inch of Taiyo Residences is designed to welcome natural illumination, streaming through expansive windows and open layouts.

This thoughtful design enhances the sense of space, blurring the lines between indoors and outdoors.