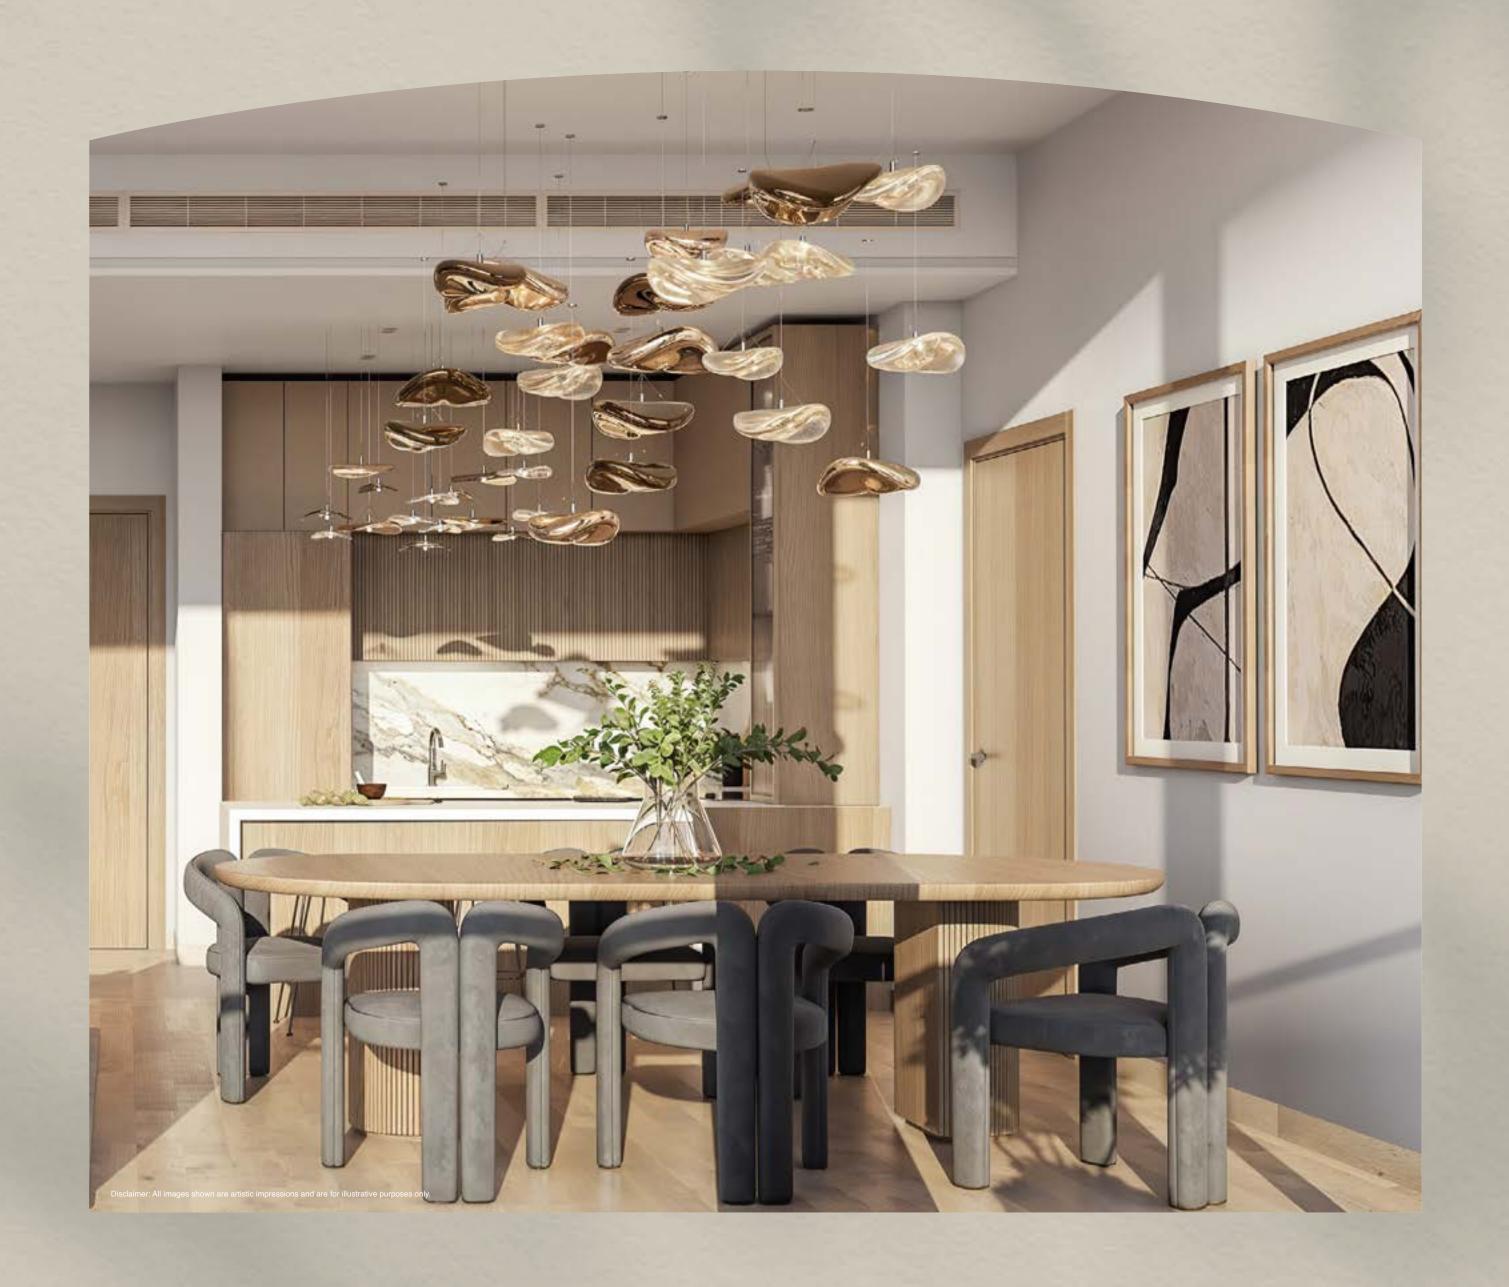

## TAINO

RESIDENCES

LMD°

# THE LIGHT SHAPES THE SPACE... IT CREATES A SENSE OF EMOTION AND ARCHITECTURE IS FUNDAMENTALLY THE ART OF CREATING EMOTION

Renzo Piano

### CONTENTS

LIVING WITH LIGHT

LOCATION & CONNECTIVITY

THE TAIYO RESIDENCES EXPERIENCE

INTERIOR & LIFESTYLE SPACES

**AMENITIES** 



# LIVING WITH LIGHT



### DESIGNED WITH LIGHT

Crafted with light and space at its core, every inch of Taiyo Residences is designed to welcome natural illumination, streaming through expansive windows and open layouts.

This thoughtful design enhances the sense of space, blurring the lines between indoors and outdoors.



# LOCATION AND CONNECTIVITY





# RESIDENCES EXPERIENCE



## ARCHITECTURAL ELEGANCE

Ascending with quiet confidence, Taiyo Residences' façade is an impressive display of meticulously crafted elegance.

Its subtle interplay of glass, steel, and earth tones hints at the bespoke world within, earning it the distinction of being a precursor to a curated lifestyle.

Floor-to-ceiling windows reflect the changing hues of the sky, while the spacious balconies in the distance extend an invitation to step out and soak in breathtaking panoramic views.











# INTERIOR AND LIFESTYLE













## THE AMERICAN

#### LEISURE AND RECREATION

Lap Pool

Kids Pool

BBQ Area

Gaming Area

Table Tennis

Billiards









## WELLNESS & RECREATION

Indoor Gym

Outdoor Gym

Outdoor Martial Arts Studio

Paddle Court





#### SOCIAL