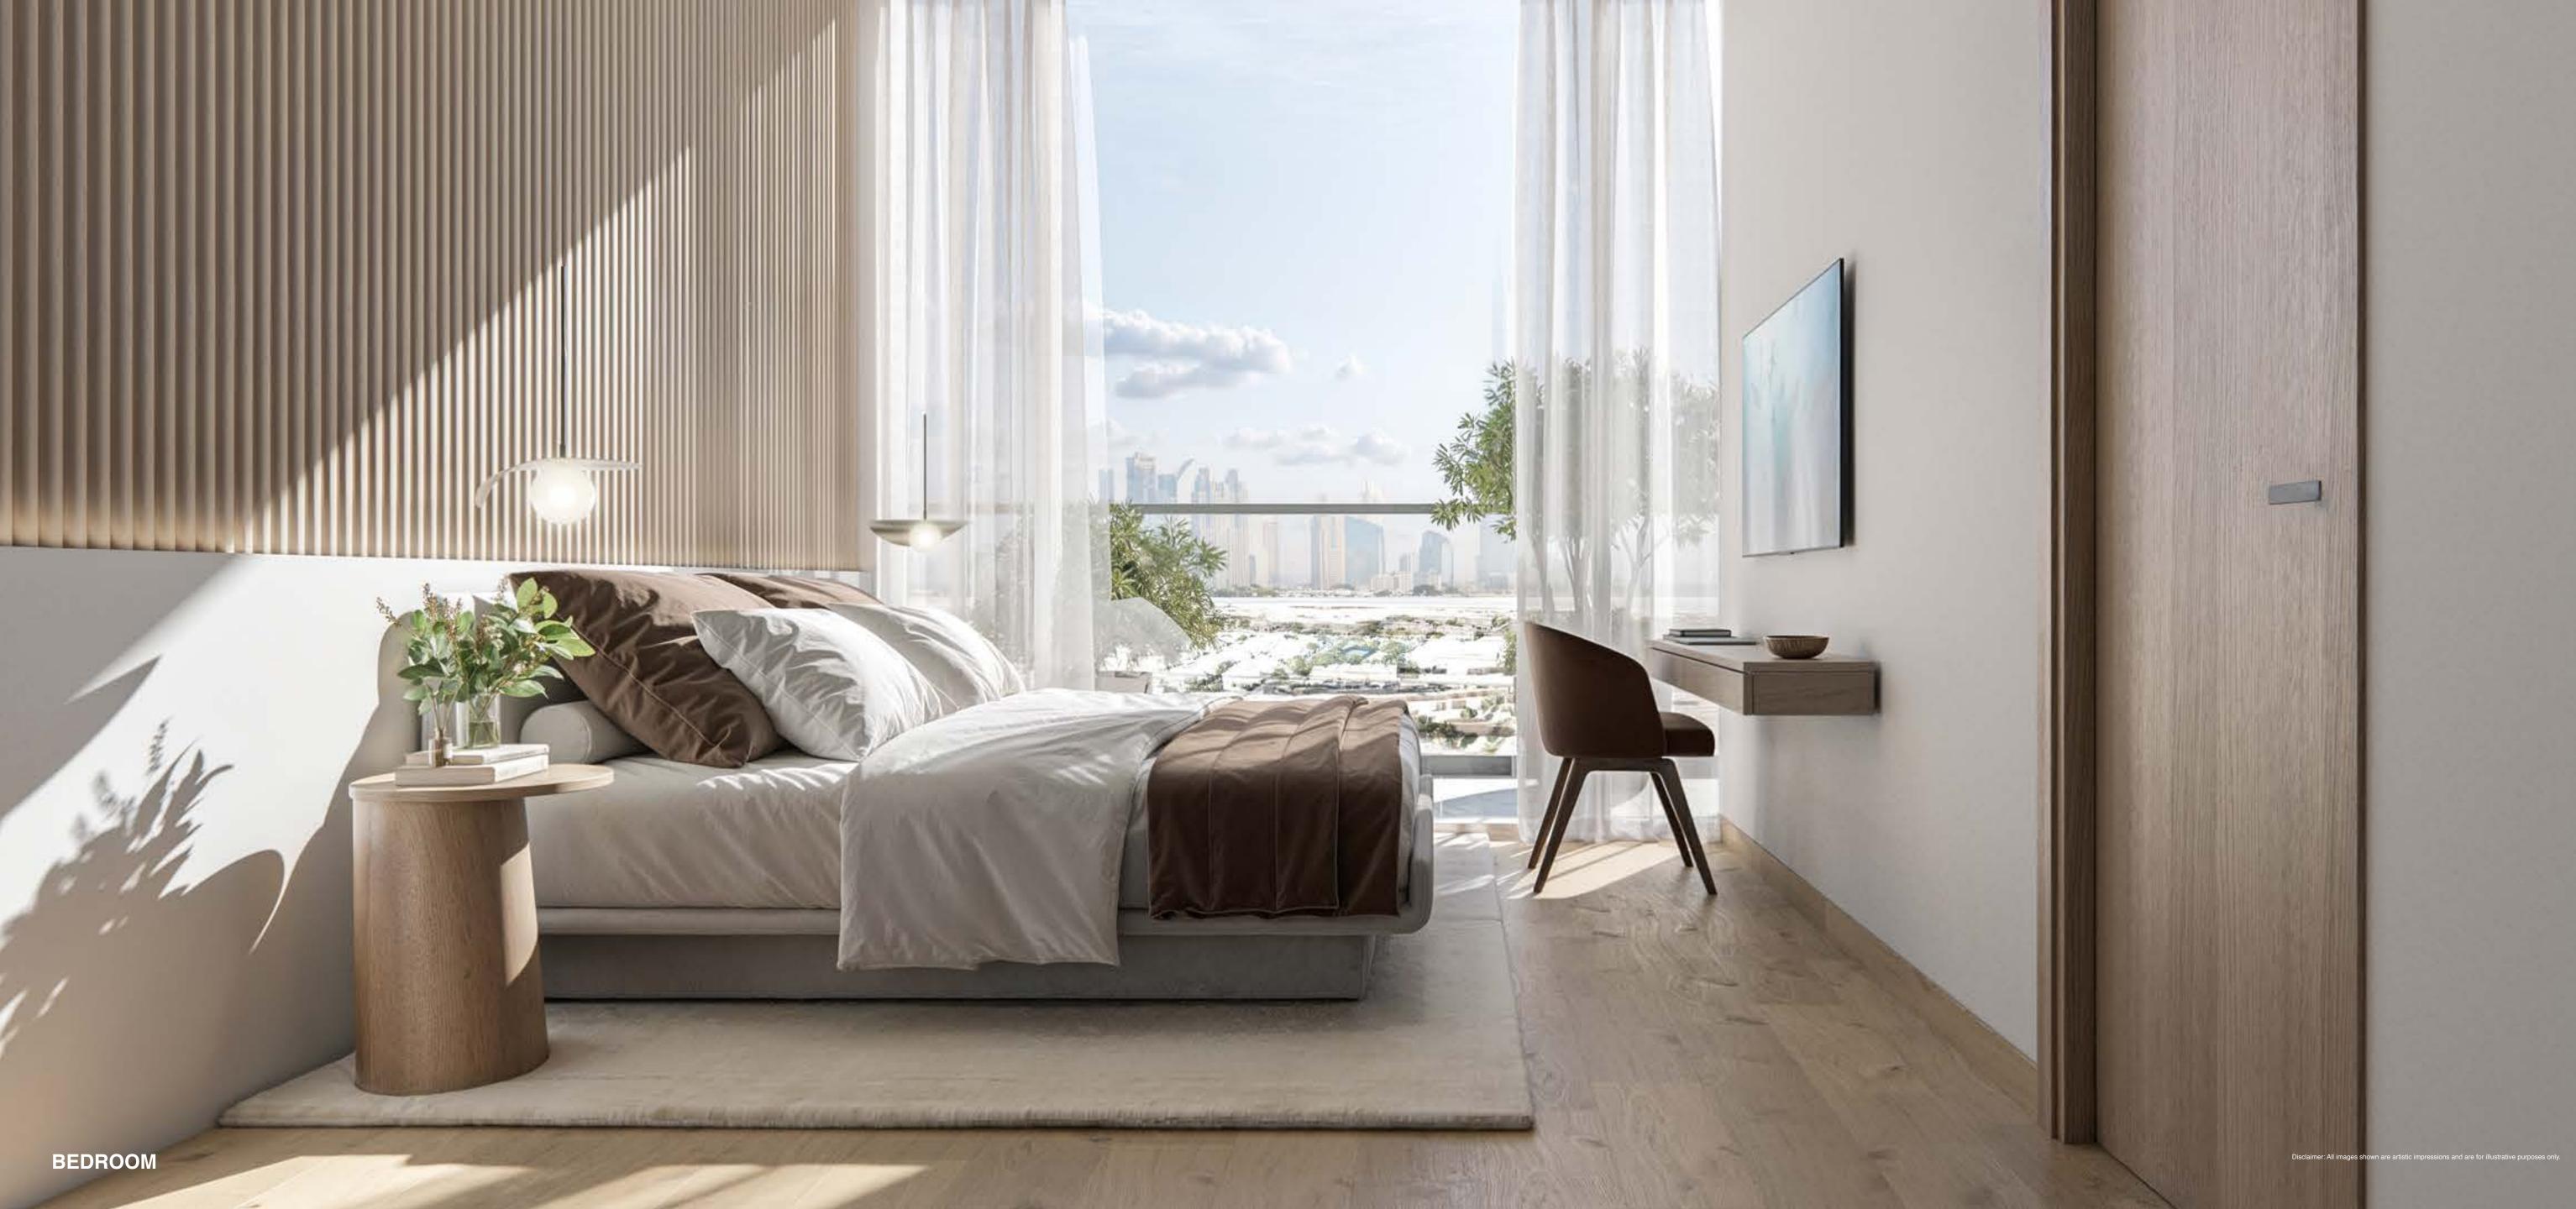

# INTERIOR AND LIFESTYLE

### DESIGNED WITH LIGHT

Crafted with light and space at its core, every inch of Taiyo Residences is designed to welcome natural illumination, streaming through expansive windows and open layouts.

This thoughtful design enhances the sense of space, blurring the lines between indoors and outdoors.

Floor-to-ceiling windows reflect the changing hues of the sky, while the spacious balconies in the distance extend an invitation to step out and soak in breathtaking panoramic views.