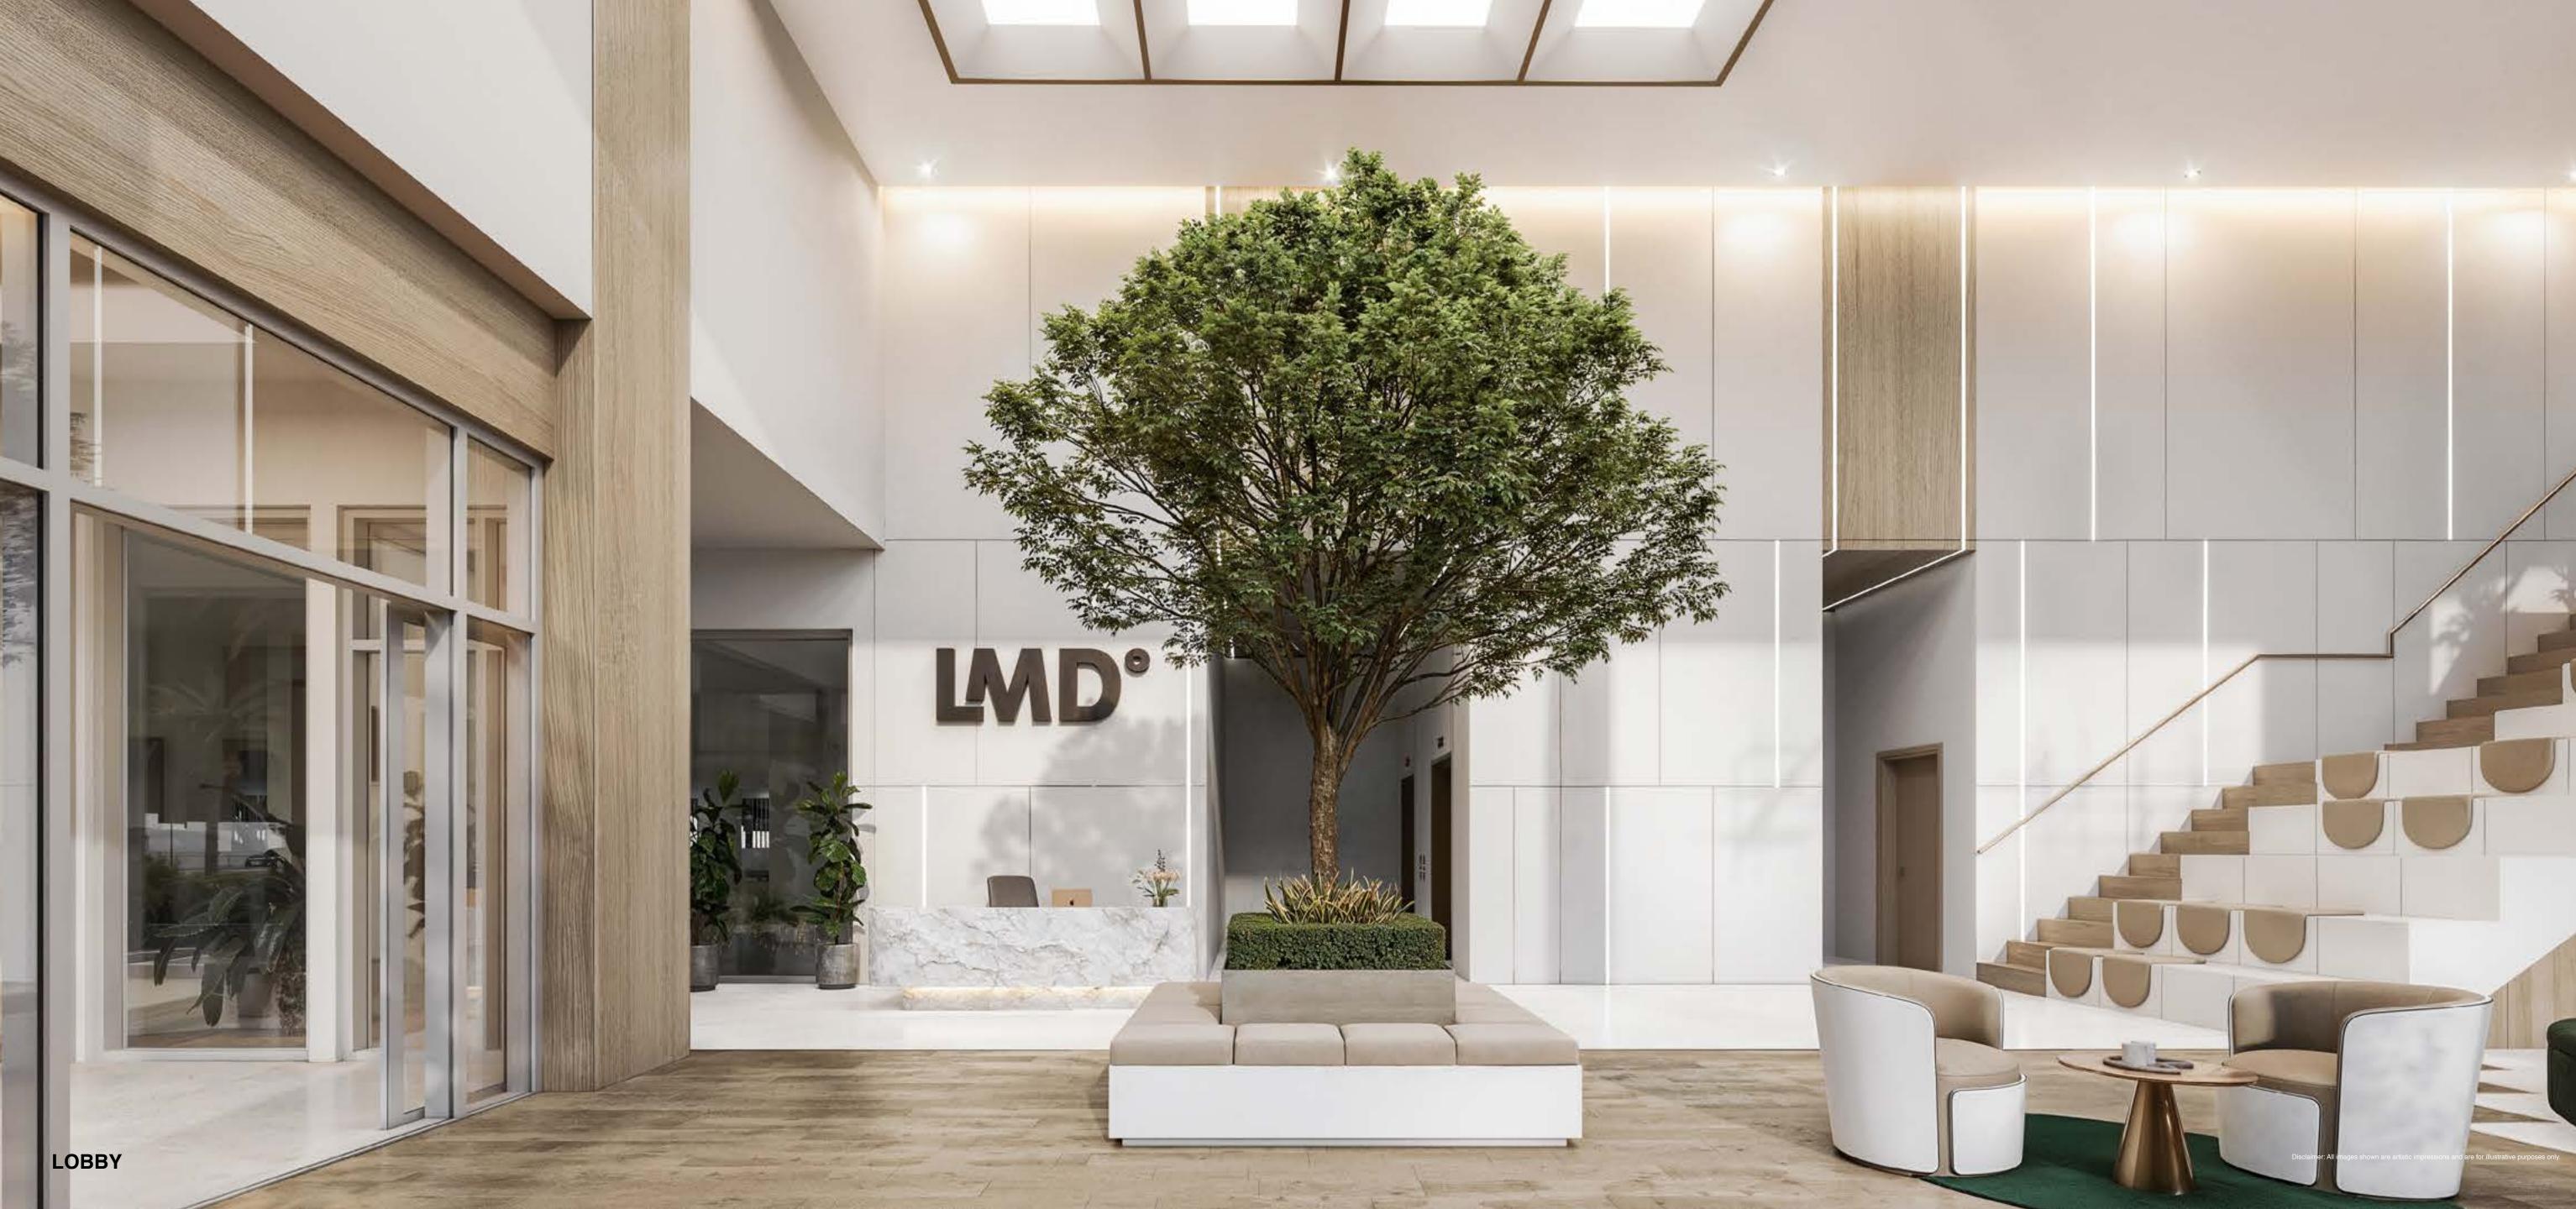

t its core, every inch of Taiyo Residences is designed to welcome natural illumination, streaming through expansive windows and open layouts.

This thoughtful design enhances the sense of space, blurring the lines between indoors and outdoors.



# LOCATION AND CONNECTIVITY





# RESIDENCES EXPERIENCE



## ARCHITECTURAL ELEGANCE

Ascending with quiet confidence, Taiyo Residences' façade is an impressive display of meticulously crafted elegance.

Its subtle interplay of glass, steel, and earth tones hints at the bespoke world within, earning it the distinction of being a precursor to a curated lifestyle.

Floor-to-ceiling windows reflect the changing hues of the sky, while the spacious balconies in the distance extend an invitation to step out and soak in breathtaking panoramic views.











# INTERIOR AND LIFESTYLE













## THE AMERICAN

#### LEISURE AND RECREATION

Lap Pool

Kids Pool

BBQ Area

Gaming Area

Table Tennis

Billiards









## WELLNESS & RECREATION

Indoor Gym

Outdoor Gym

Outdoor Martial Arts Studio

Paddle Court





#### SOCIAL & WORKSPACES

Co-Working Space

Coffee Bar

Reading Zone



## QUIET & RELAXATION

Quiet Zone







### FAMILY & KIDS

Kids Area





## TAIYO RESIDENCES OVERVIEW

| PROJECT NAME    | Taiyo Residences                       |
|-----------------|----------------------------------------|
| PROJECT TYPE    | Residential                            |
| LOCATION        | Wasl Gate                              |
| HANDOVER        | Q1 2028                                |
| PAYMENT PLAN    | 2-Years post handover: 40%