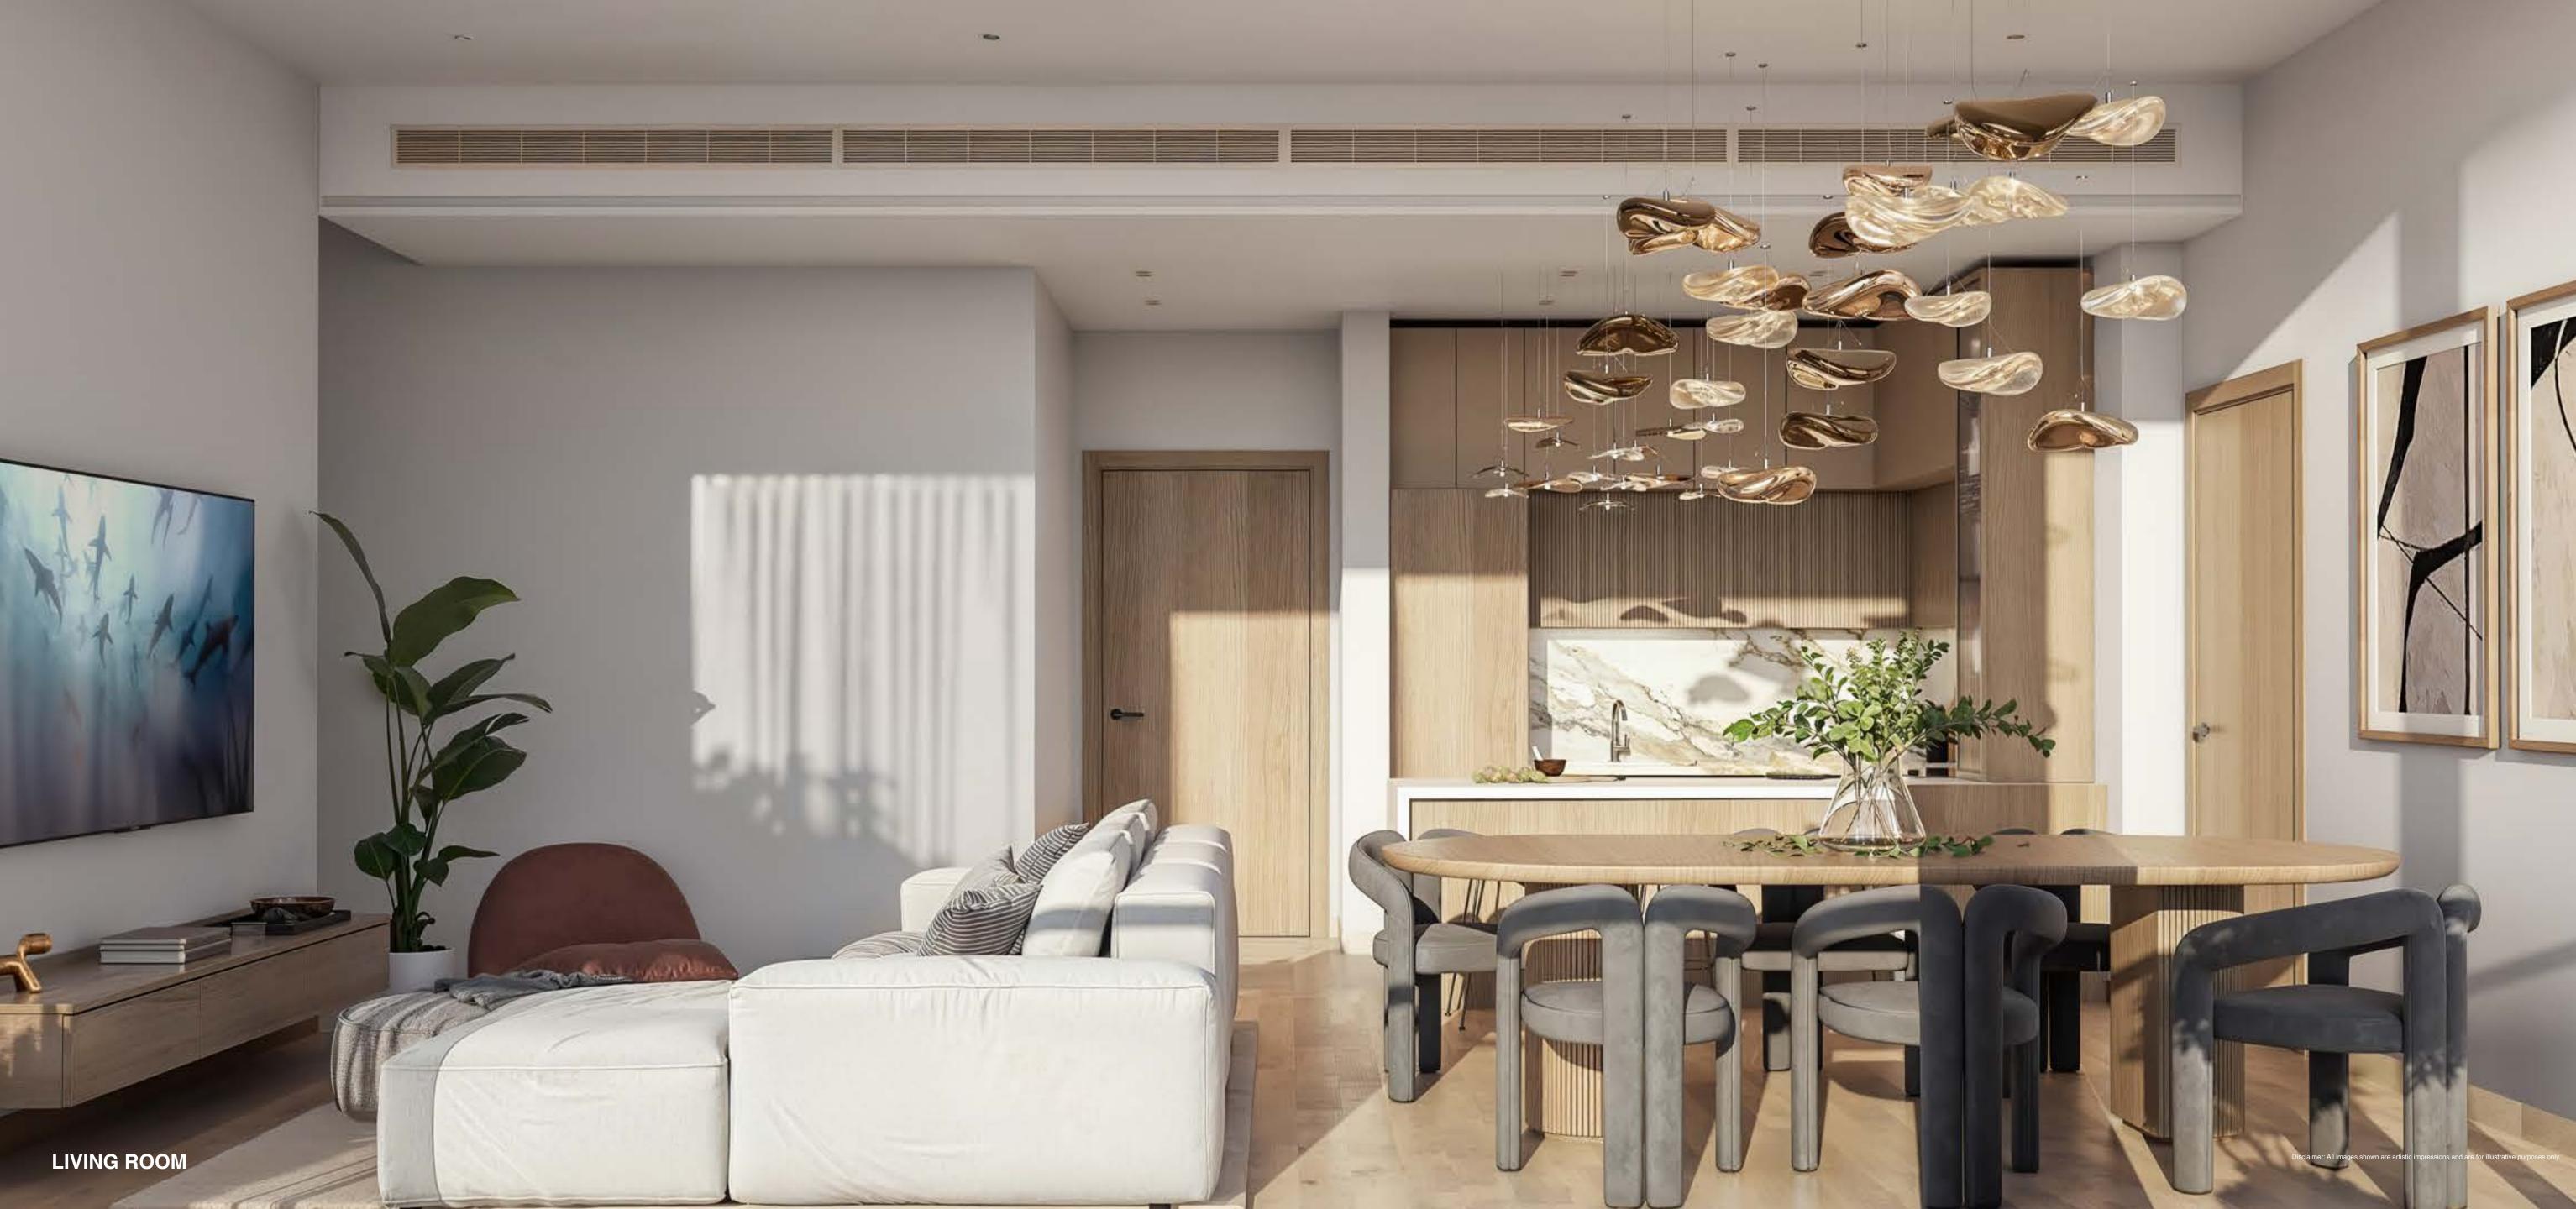

# INTERIOR AND LIFESTYLE

### DESIGNED WITH LIGHT

Crafted with light and space at its core, every inch of Taiyo Residences is designed to welcome natural illumination, streaming through expansive windows and open layouts.

This thoughtful design enhances the sense of space, blurring the lines between indoors and outdoors.