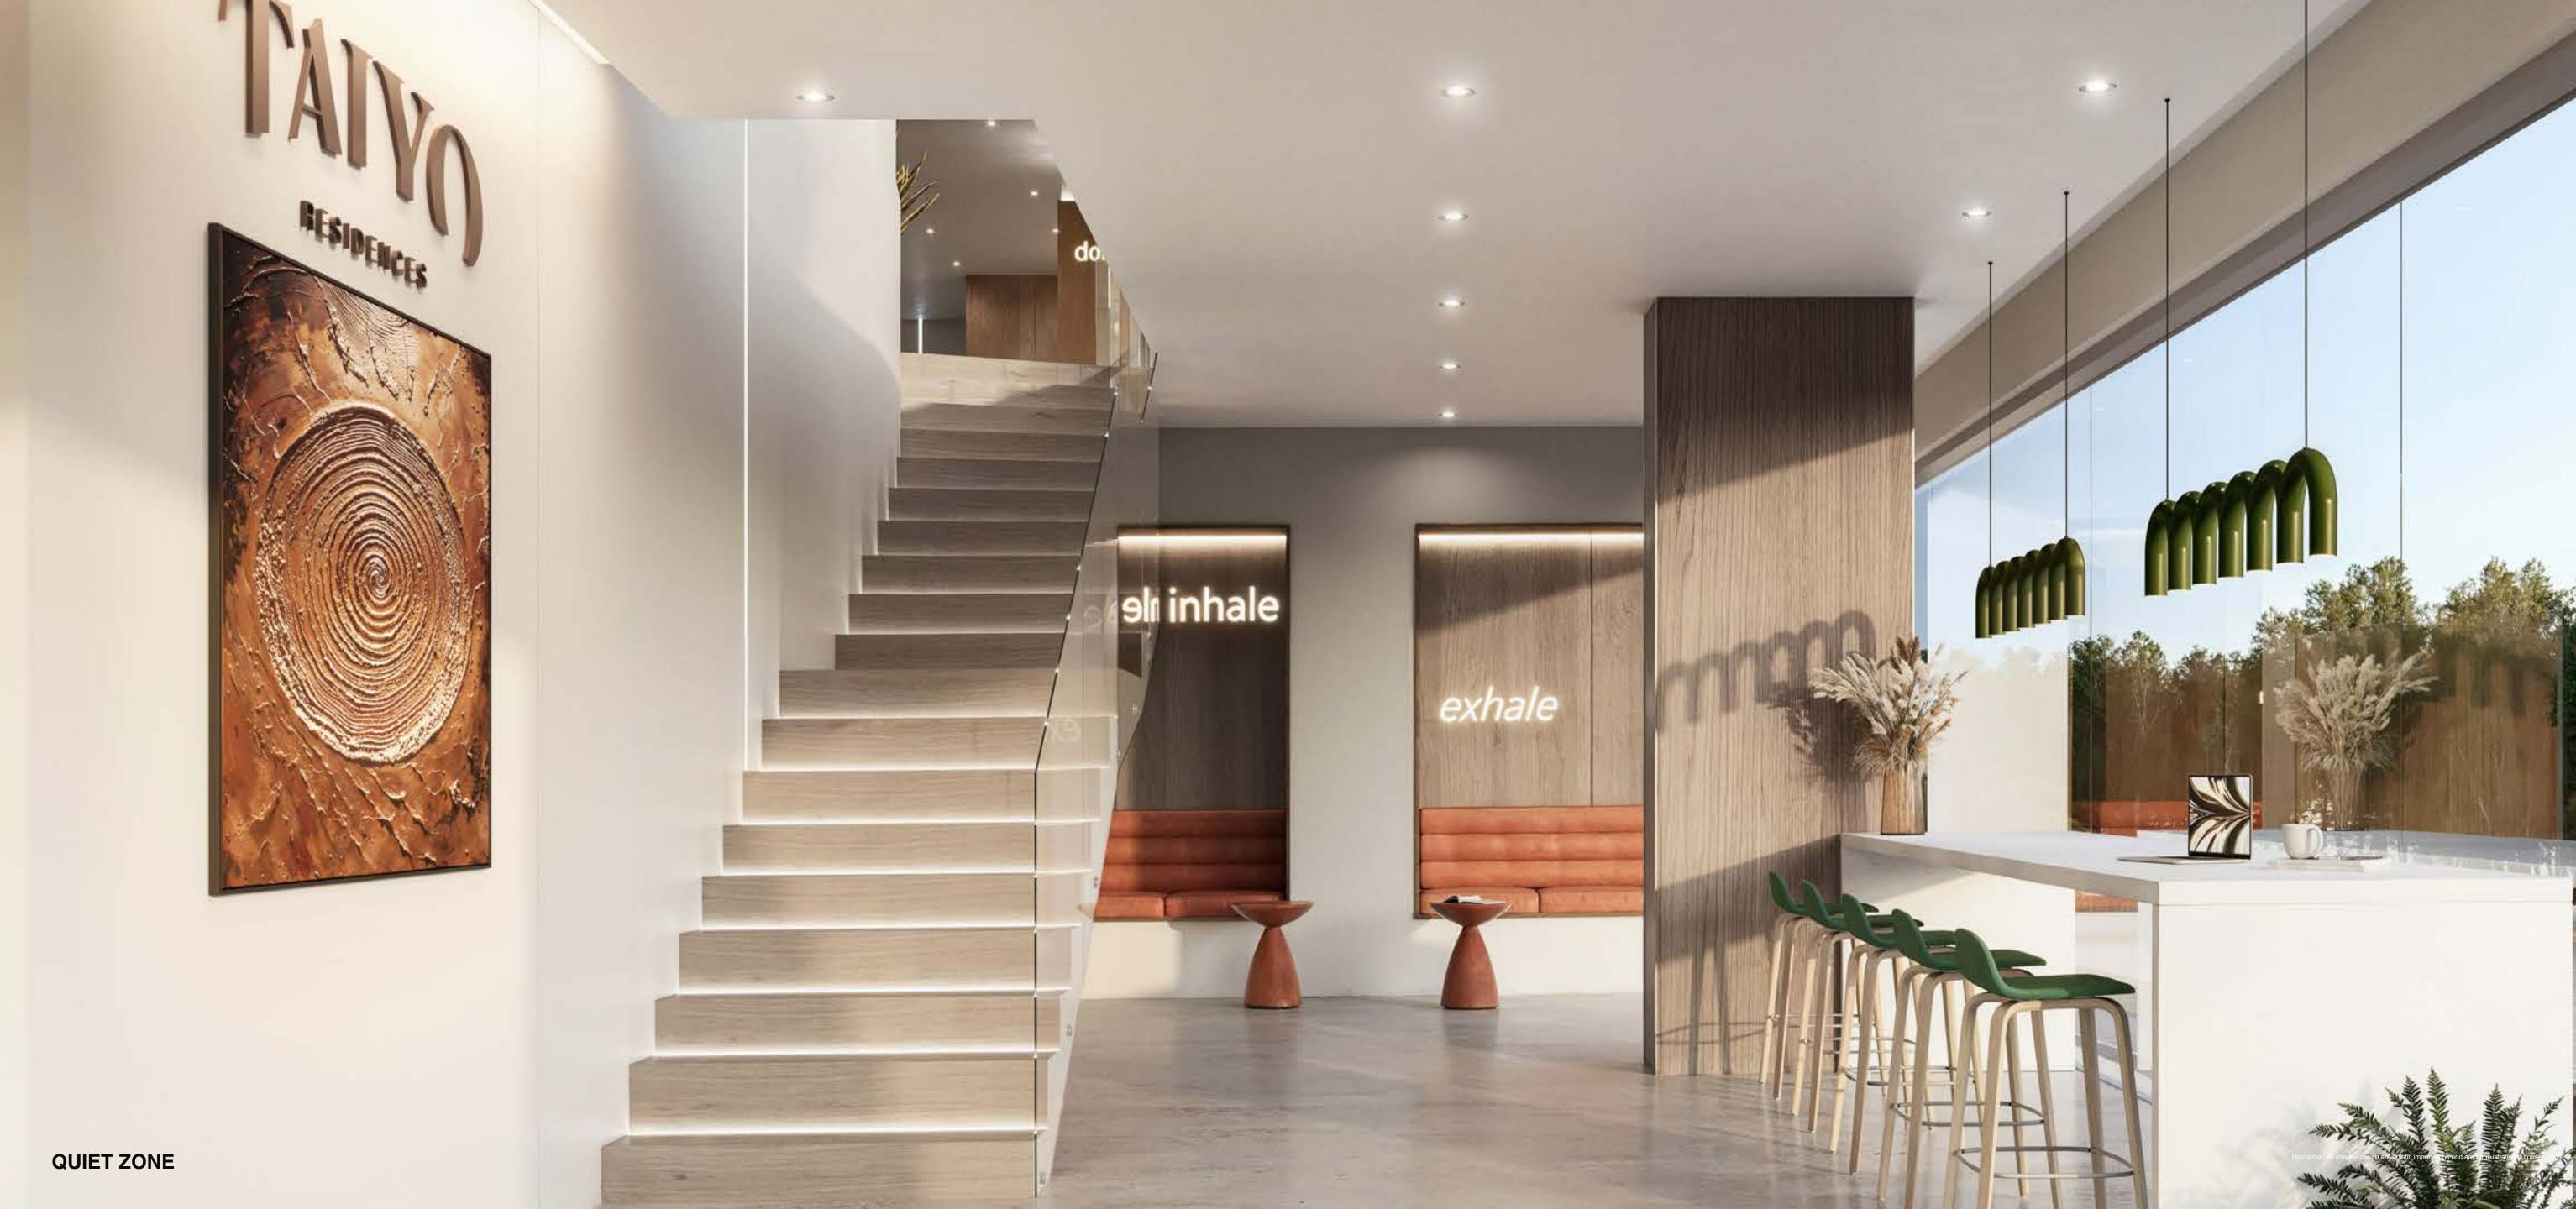

idences' façade is an impressive display of meticulously crafted elegance.

Its subtle interplay of glass, steel, and earth tones hints at the bespoke world within, earning it the distinction of being a precursor to a curated lifestyle.

Floor-to-ceiling windows reflect the changing hues of the sky, while the spacious balconies in the distance extend an invitation to step out and soak in breathtaking panoramic views.











# INTERIOR AND LIFESTYLE













## THE AMERICAN

#### LEISURE AND RECREATION

Lap Pool

Kids Pool

BBQ Area

Gaming Area

Table Tennis

Billiards









## WELLNESS & RECREATION

Indoor Gym

Outdoor Gym

Outdoor Martial Arts Studio

Paddle Court





#### SOCIAL & WORKSPACES

Co-Working Space

Coffee Bar

Reading Zone



## QUIET & RELAXATION

Quiet Zone







### FAMILY & KIDS

Kids Area





## TAIYO RESIDENCES OVERVIEW

| PROJECT NAME    | Taiyo Residences                       |
|-----------------|----------------------------------------|
| PROJECT TYPE    | Residential                            |
| LOCATION        | Wasl Gate                              |
| HANDOVER        | Q1 2028                                |
| PAYMENT PLAN    | 2-Years post handover: 40%             |
| CONFIGURATION   | Basement + Ground + Podium + 12 Floors |
| NUMBER OF UNITS | 379                                    |

#### **UNIT MIX**

Studios | One Bedroom | Two Bedroom | Three Bedroom

## LIFE AT WASL GATE

Wasl Gate is strategically located along Sheikh Zayed Road, offering effortless connectivity across Dubai, with quick access to the Metro Station and