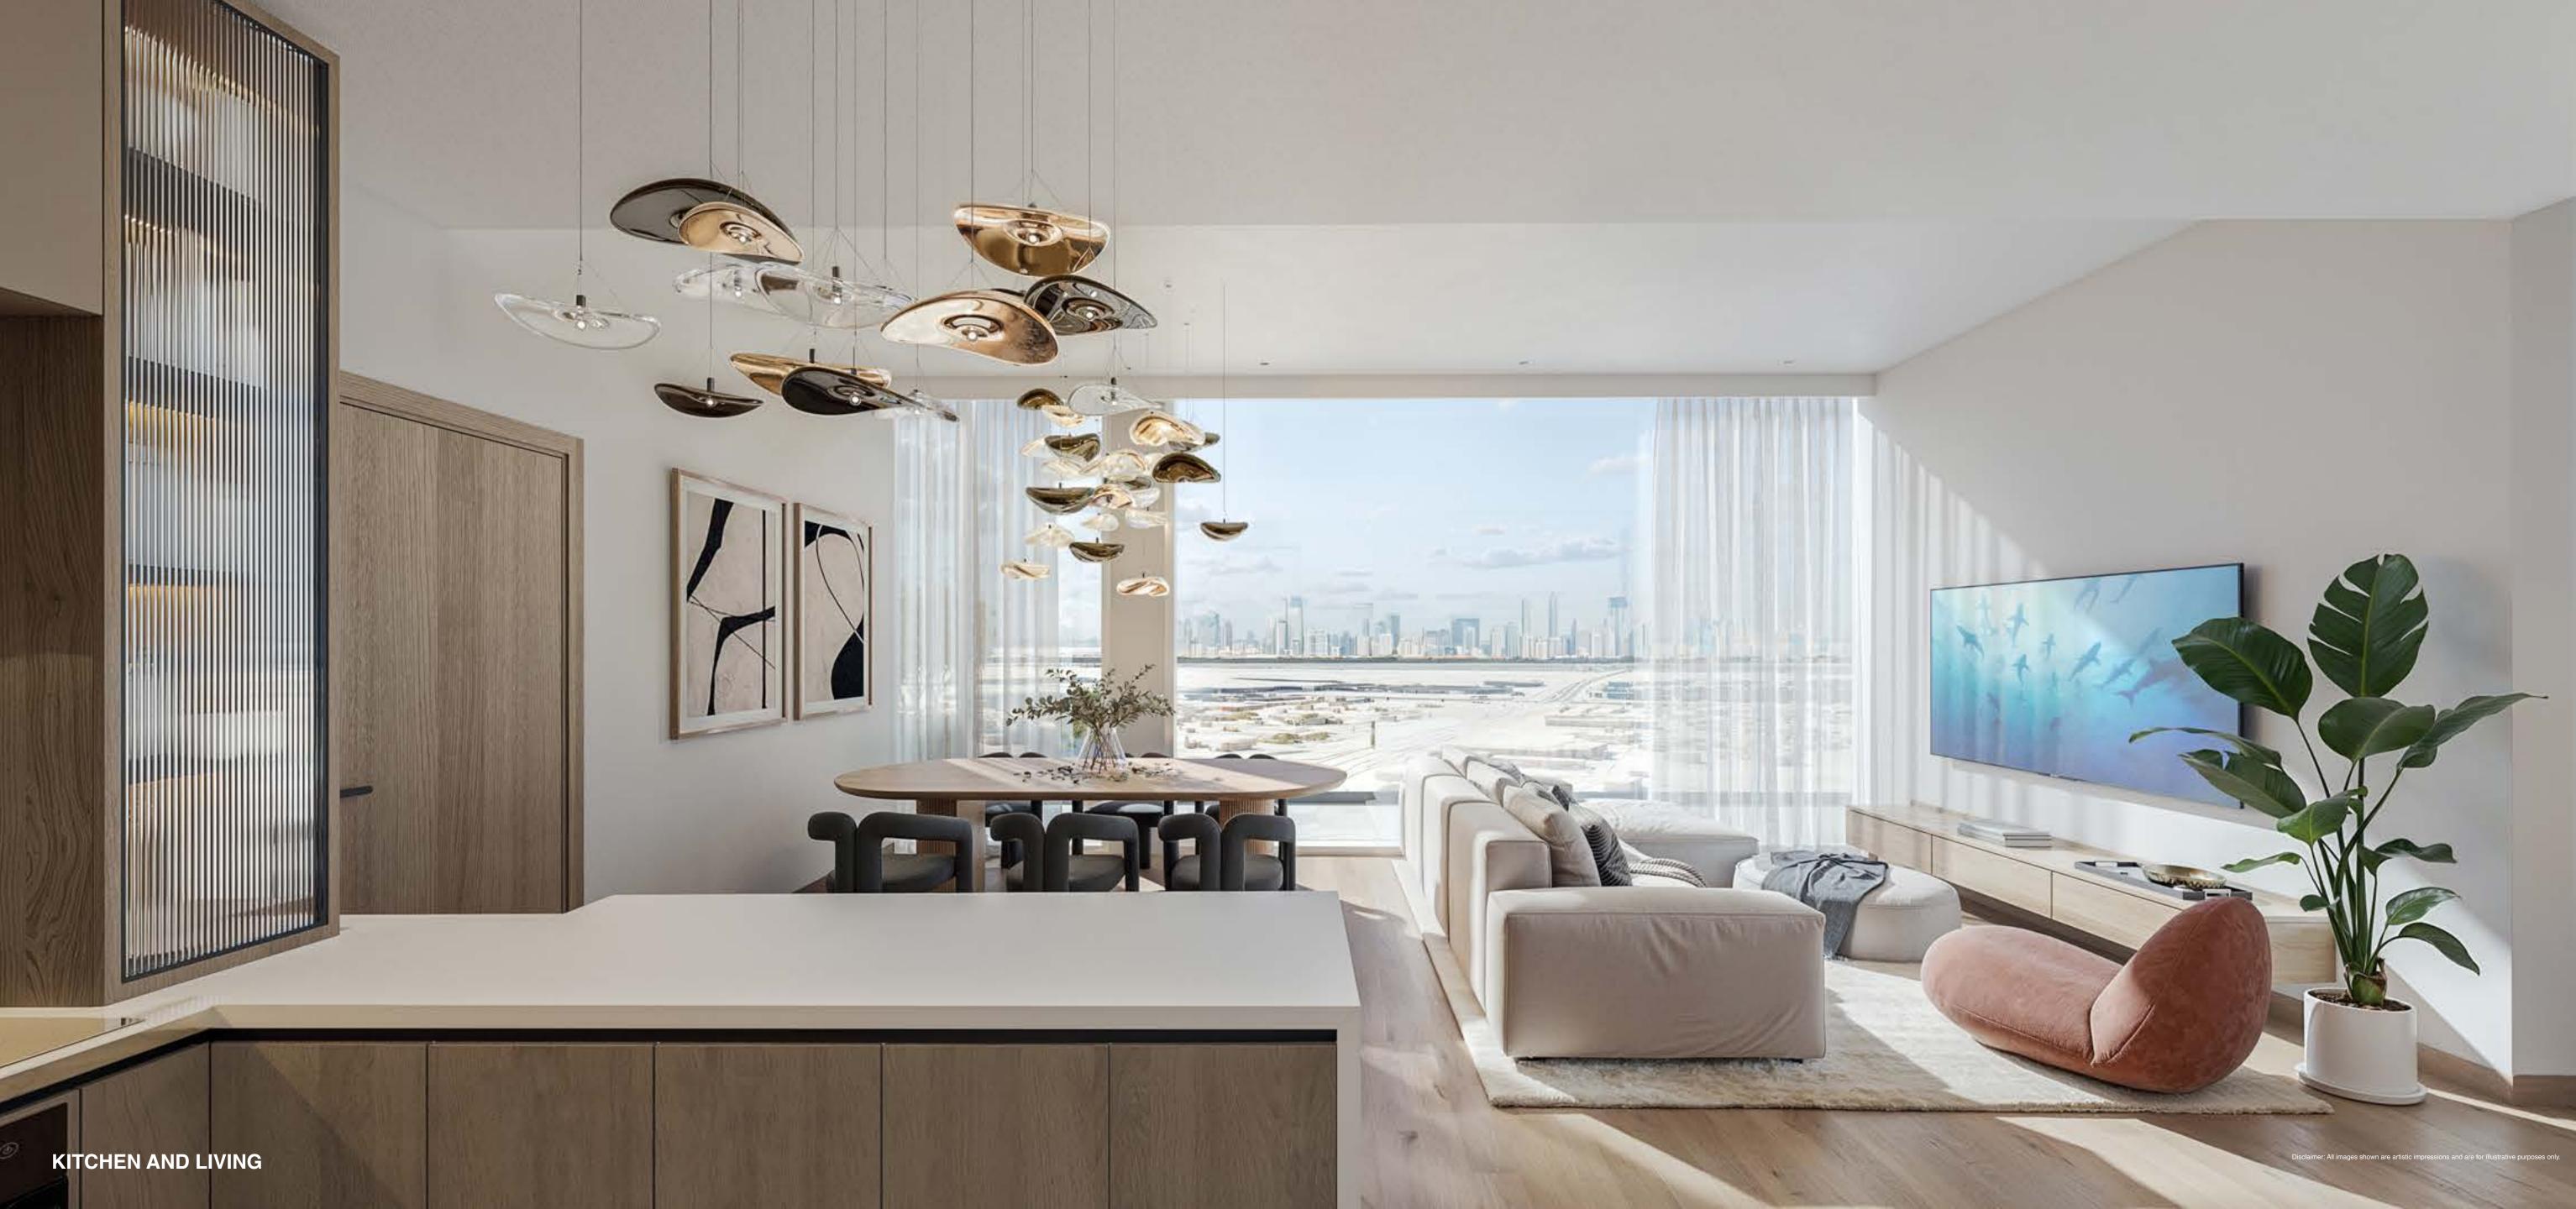

### DESIGNED WITH LIGHT

Crafted with light and space at its core, every inch of Taiyo Residences is designed to welcome natural illumination, streaming through expansive windows and open layouts.

This thoughtful design enhances the sense of space, blurring the lines between indoors and outdoors.