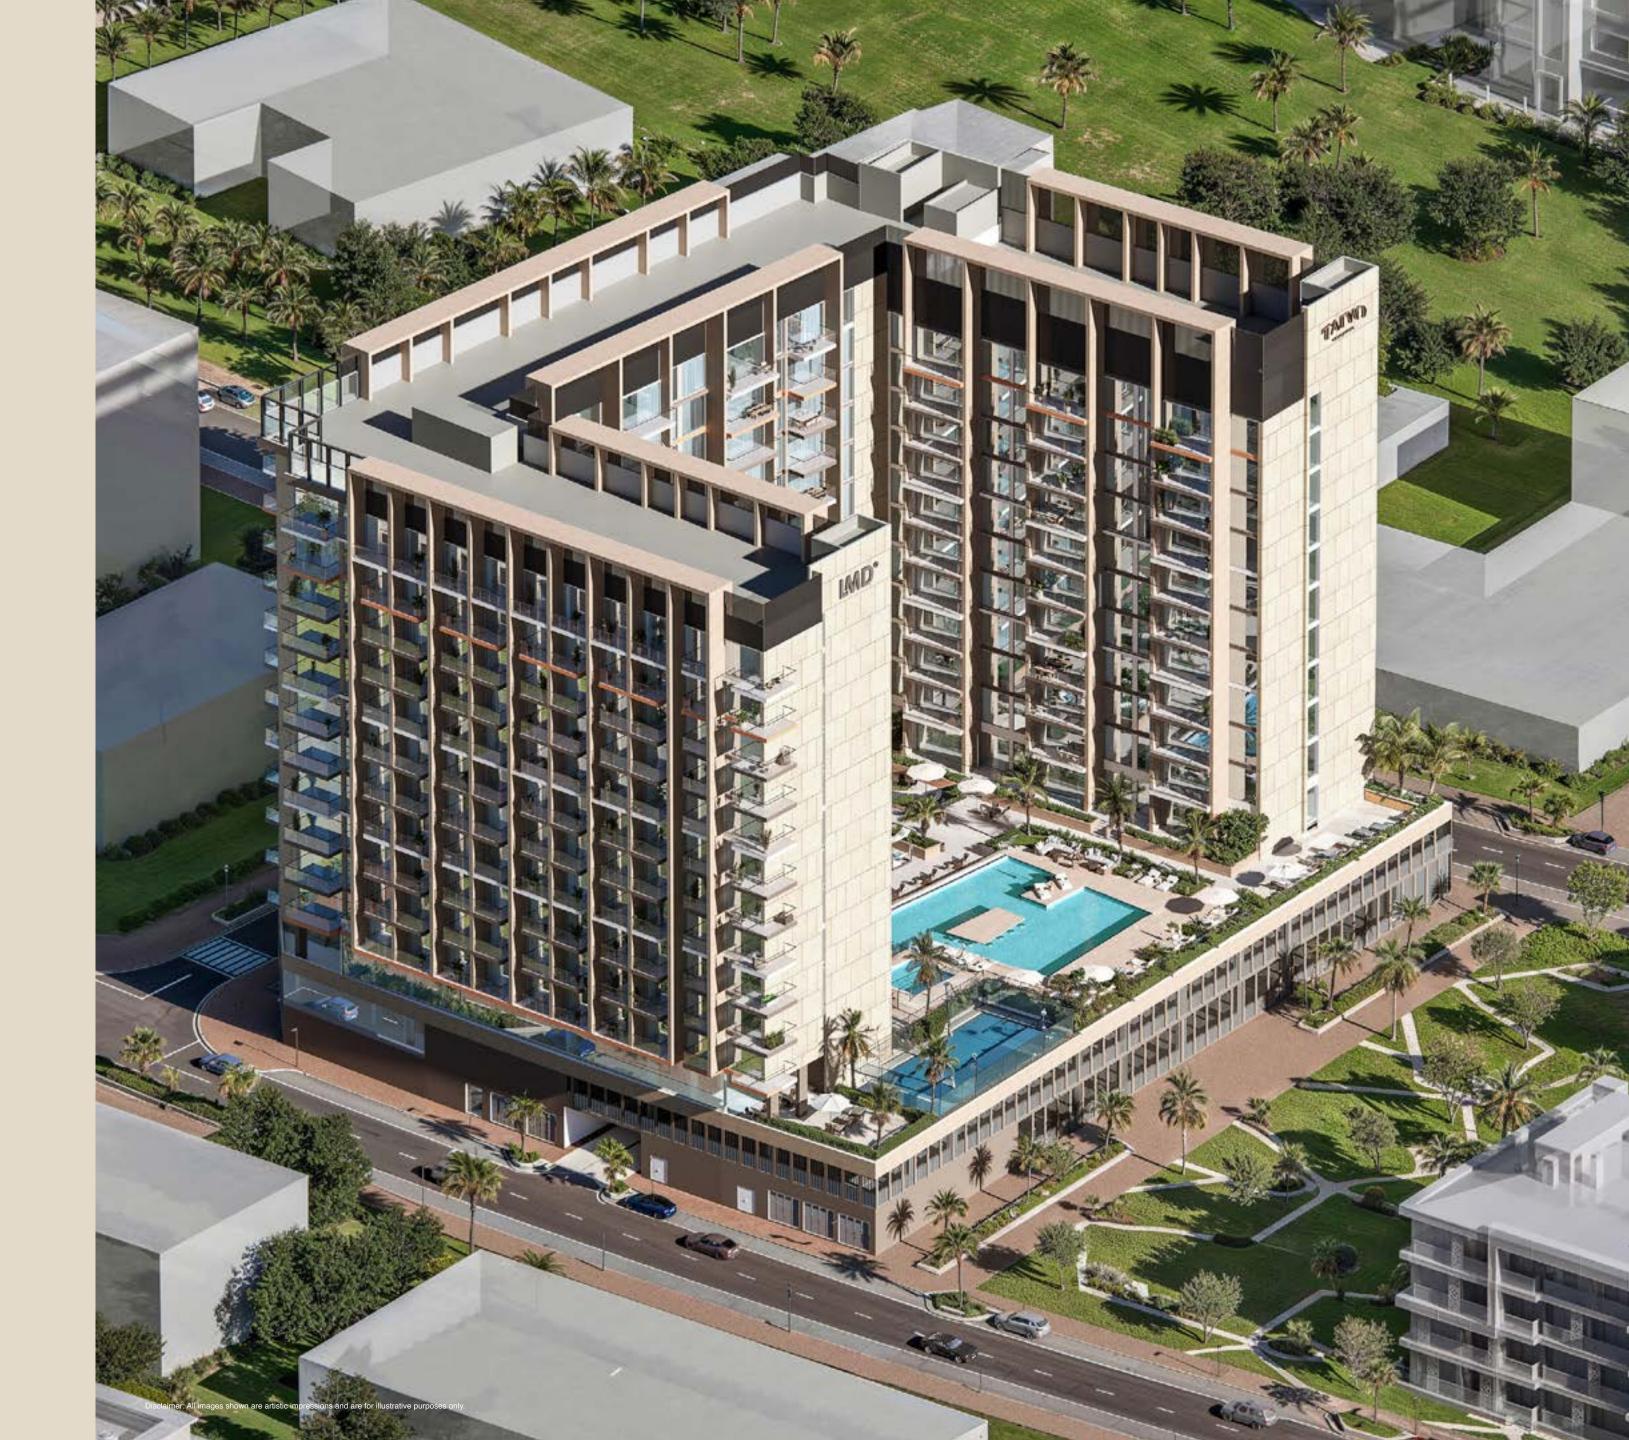

at its core, every inch of Taiyo Residences is designed to welcome natural illumination, streaming through expansive windows and open layouts.

This thoughtful design enhances the sense of space, blurring the lines between indoors and outdoors.



# LOCATION AND CONNECTIVITY





# RESIDENCES EXPERIENCE



## ARCHITECTURAL ELEGANCE

Ascending with quiet confidence, Taiyo Residences' façade is an impressive display of meticulously crafted elegance.

Its subtle interplay of glass, steel, and earth tones hints at the bespoke world within, earning it the distinction of being a precursor to a curated lifestyle.

Floor-to-ceiling windows reflect the changing hues of the sky, while the spacious balconies in the distance extend an invitation to step out and soak in breathtaking panoramic views.











# INTERIOR AND LIFESTYLE













## THE AMERICAN

#### LEISURE AND RECREATION

Lap Pool

Kids Pool

BBQ Area

Gaming Area

Table Tennis

Billiards









## WELLNESS & RECREATION

Indoor Gym

Outdoor Gym

Outdoor Martial Arts Studio

Paddle Court





#### SOCIAL & WORKSPACES

Co-Working Space

Coffee Bar

Reading Zone



## QUIET & RELAXATION

Quiet Zone







### FAMILY & KIDS

Kids Area





## TAIYO RESIDENCES OVERVIEW

| PROJECT NAME    | Taiyo Residences                       |
|-----------------|----------------------------------------|
| PROJECT TYPE    | Residential                            |
| LOCATION        | Wasl Gate                              |
| HANDOVER        | Q1 2028                                |
| PAYMENT PLAN    | 2-Years post handover: 40%