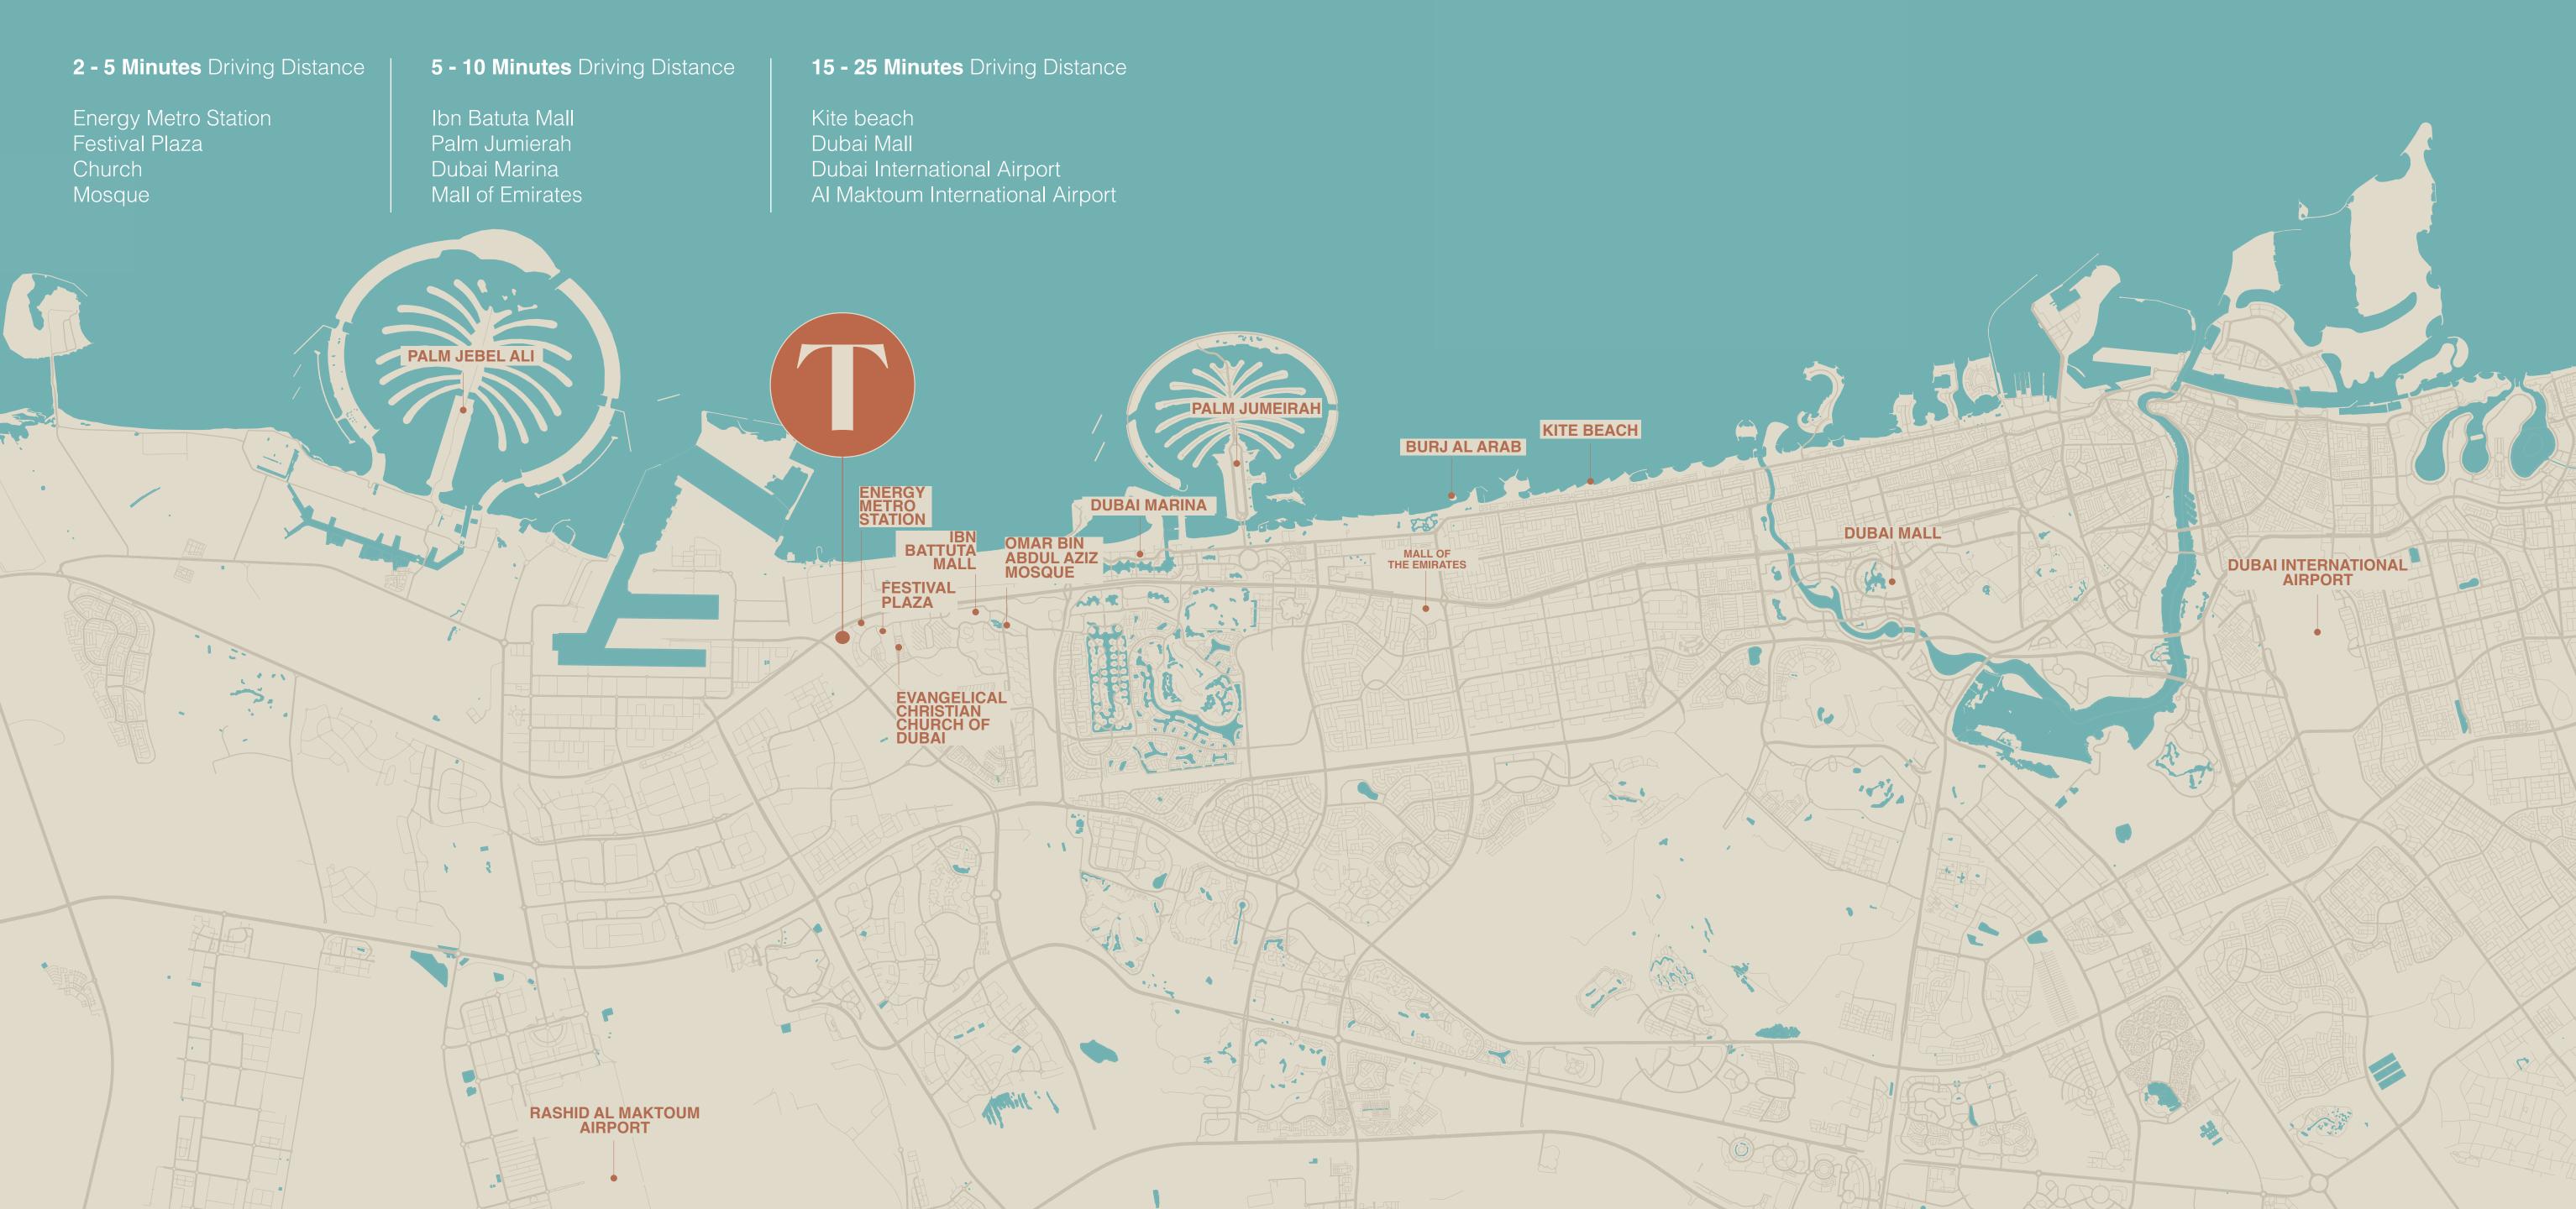

# LOCATION AND CONNECTIVITY

## LIFE AT WASL GATE

Wasl Gate is strategically located along Sheikh Zayed Road, offering effortless connectivity across Dubai, with quick access to the Metro Station and major business hubs like JAFZA and Dubai Internet City.