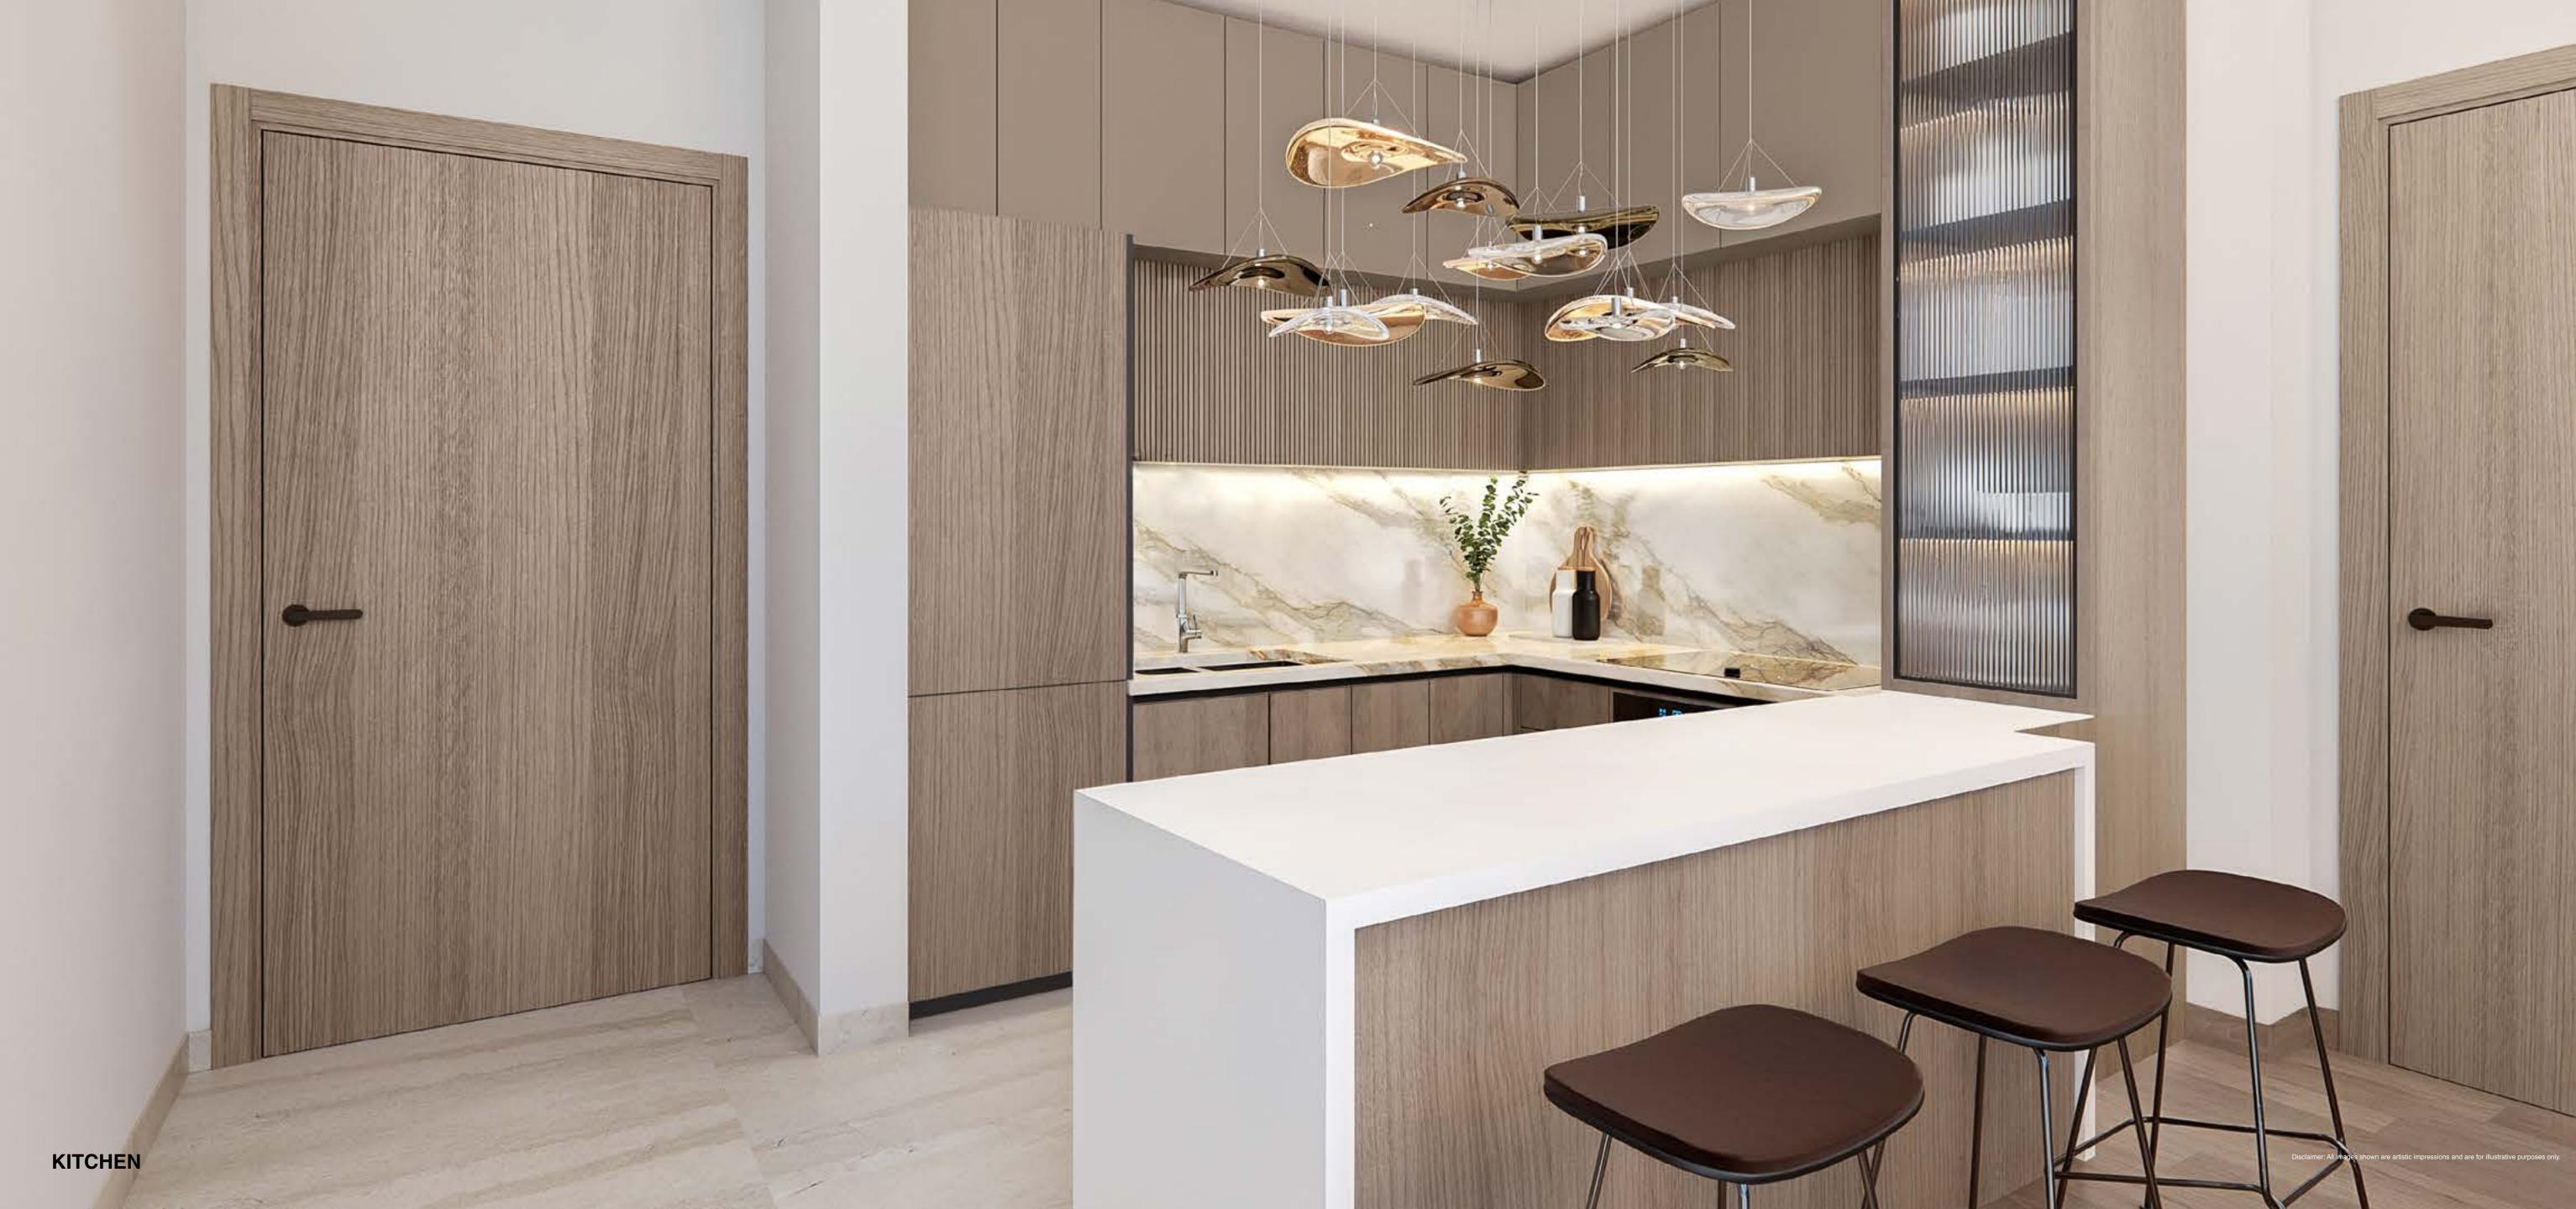

### DESIGNED WITH LIGHT

Crafted with light and space at its core, every inch of Taiyo Residences is designed to welcome natural illumination, streaming through expansive windows and open layouts.

This thoughtful design enhances the sense of space, blurring the lines between indoors and outdoors.