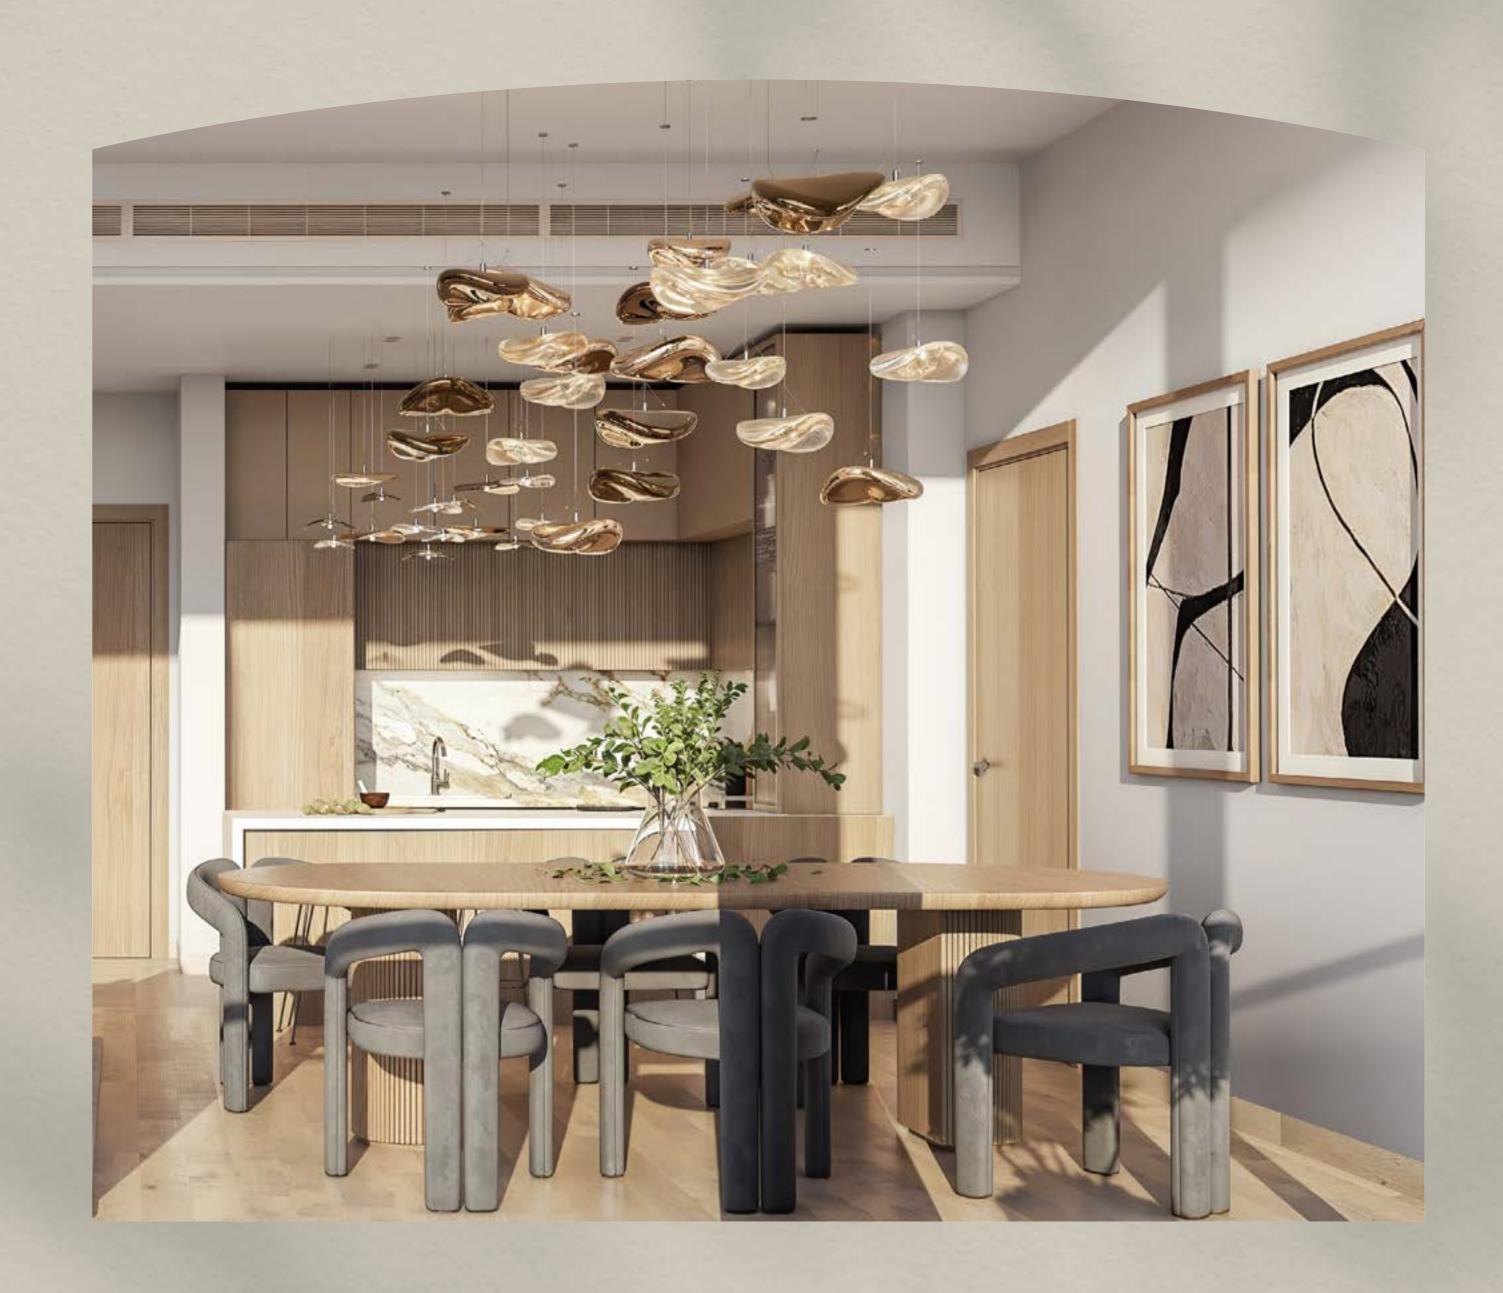

s designed to welcome natural illumination, streaming through expansive windows and open layouts.

This thoughtful design enhances the sense of space, blurring the lines between indoors and outdoors.



# LOCATION AND CONNECTIVITY





# RESIDENCES EXPERIENCE



## ARCHITECTURAL ELEGANCE

Ascending with quiet confidence, Taiyo Residences' façade is an impressive display of meticulously crafted elegance.

Its subtle interplay of glass, steel, and earth tones hints at the bespoke world within, earning it the distinction of being a precursor to a curated lifestyle.

Floor-to-ceiling windows reflect the changing hues of the sky, while the spacious balconies in the distance extend an invitation to step out and soak in breathtaking panoramic views.











# INTERIOR AND LIFESTYLE













## THE AMERICAN

#### LEISURE AND RECREATION

Lap Pool

Kids Pool

BBQ Area

Gaming Area

Table Tennis

Billiards









## WELLNESS & RECREATION

Indoor Gym

Outdoor Gym

Outdoor Martial Arts Studio

Paddle Court





#### SOCIAL & WORKSPACES

Co-Working Space

Coffee Bar

Reading Zone



## QUIET & RELAXATION

Quiet Zone







### FAMILY & KIDS

Kids Area





## TAIYO RESIDENCES OVERVIEW

| PROJECT NAME    | Taiyo Residences                       |
|-----------------|----------------------------------------|
| PROJECT TYPE    | Residential                            |
| LOCATION        | Wasl Gate                              |
| HANDOVER        | Q1 2028                                |
| PAYMENT PLAN    | 2-Years post handover: 40%             |
| CONFIGURATION   | Basement + Gro