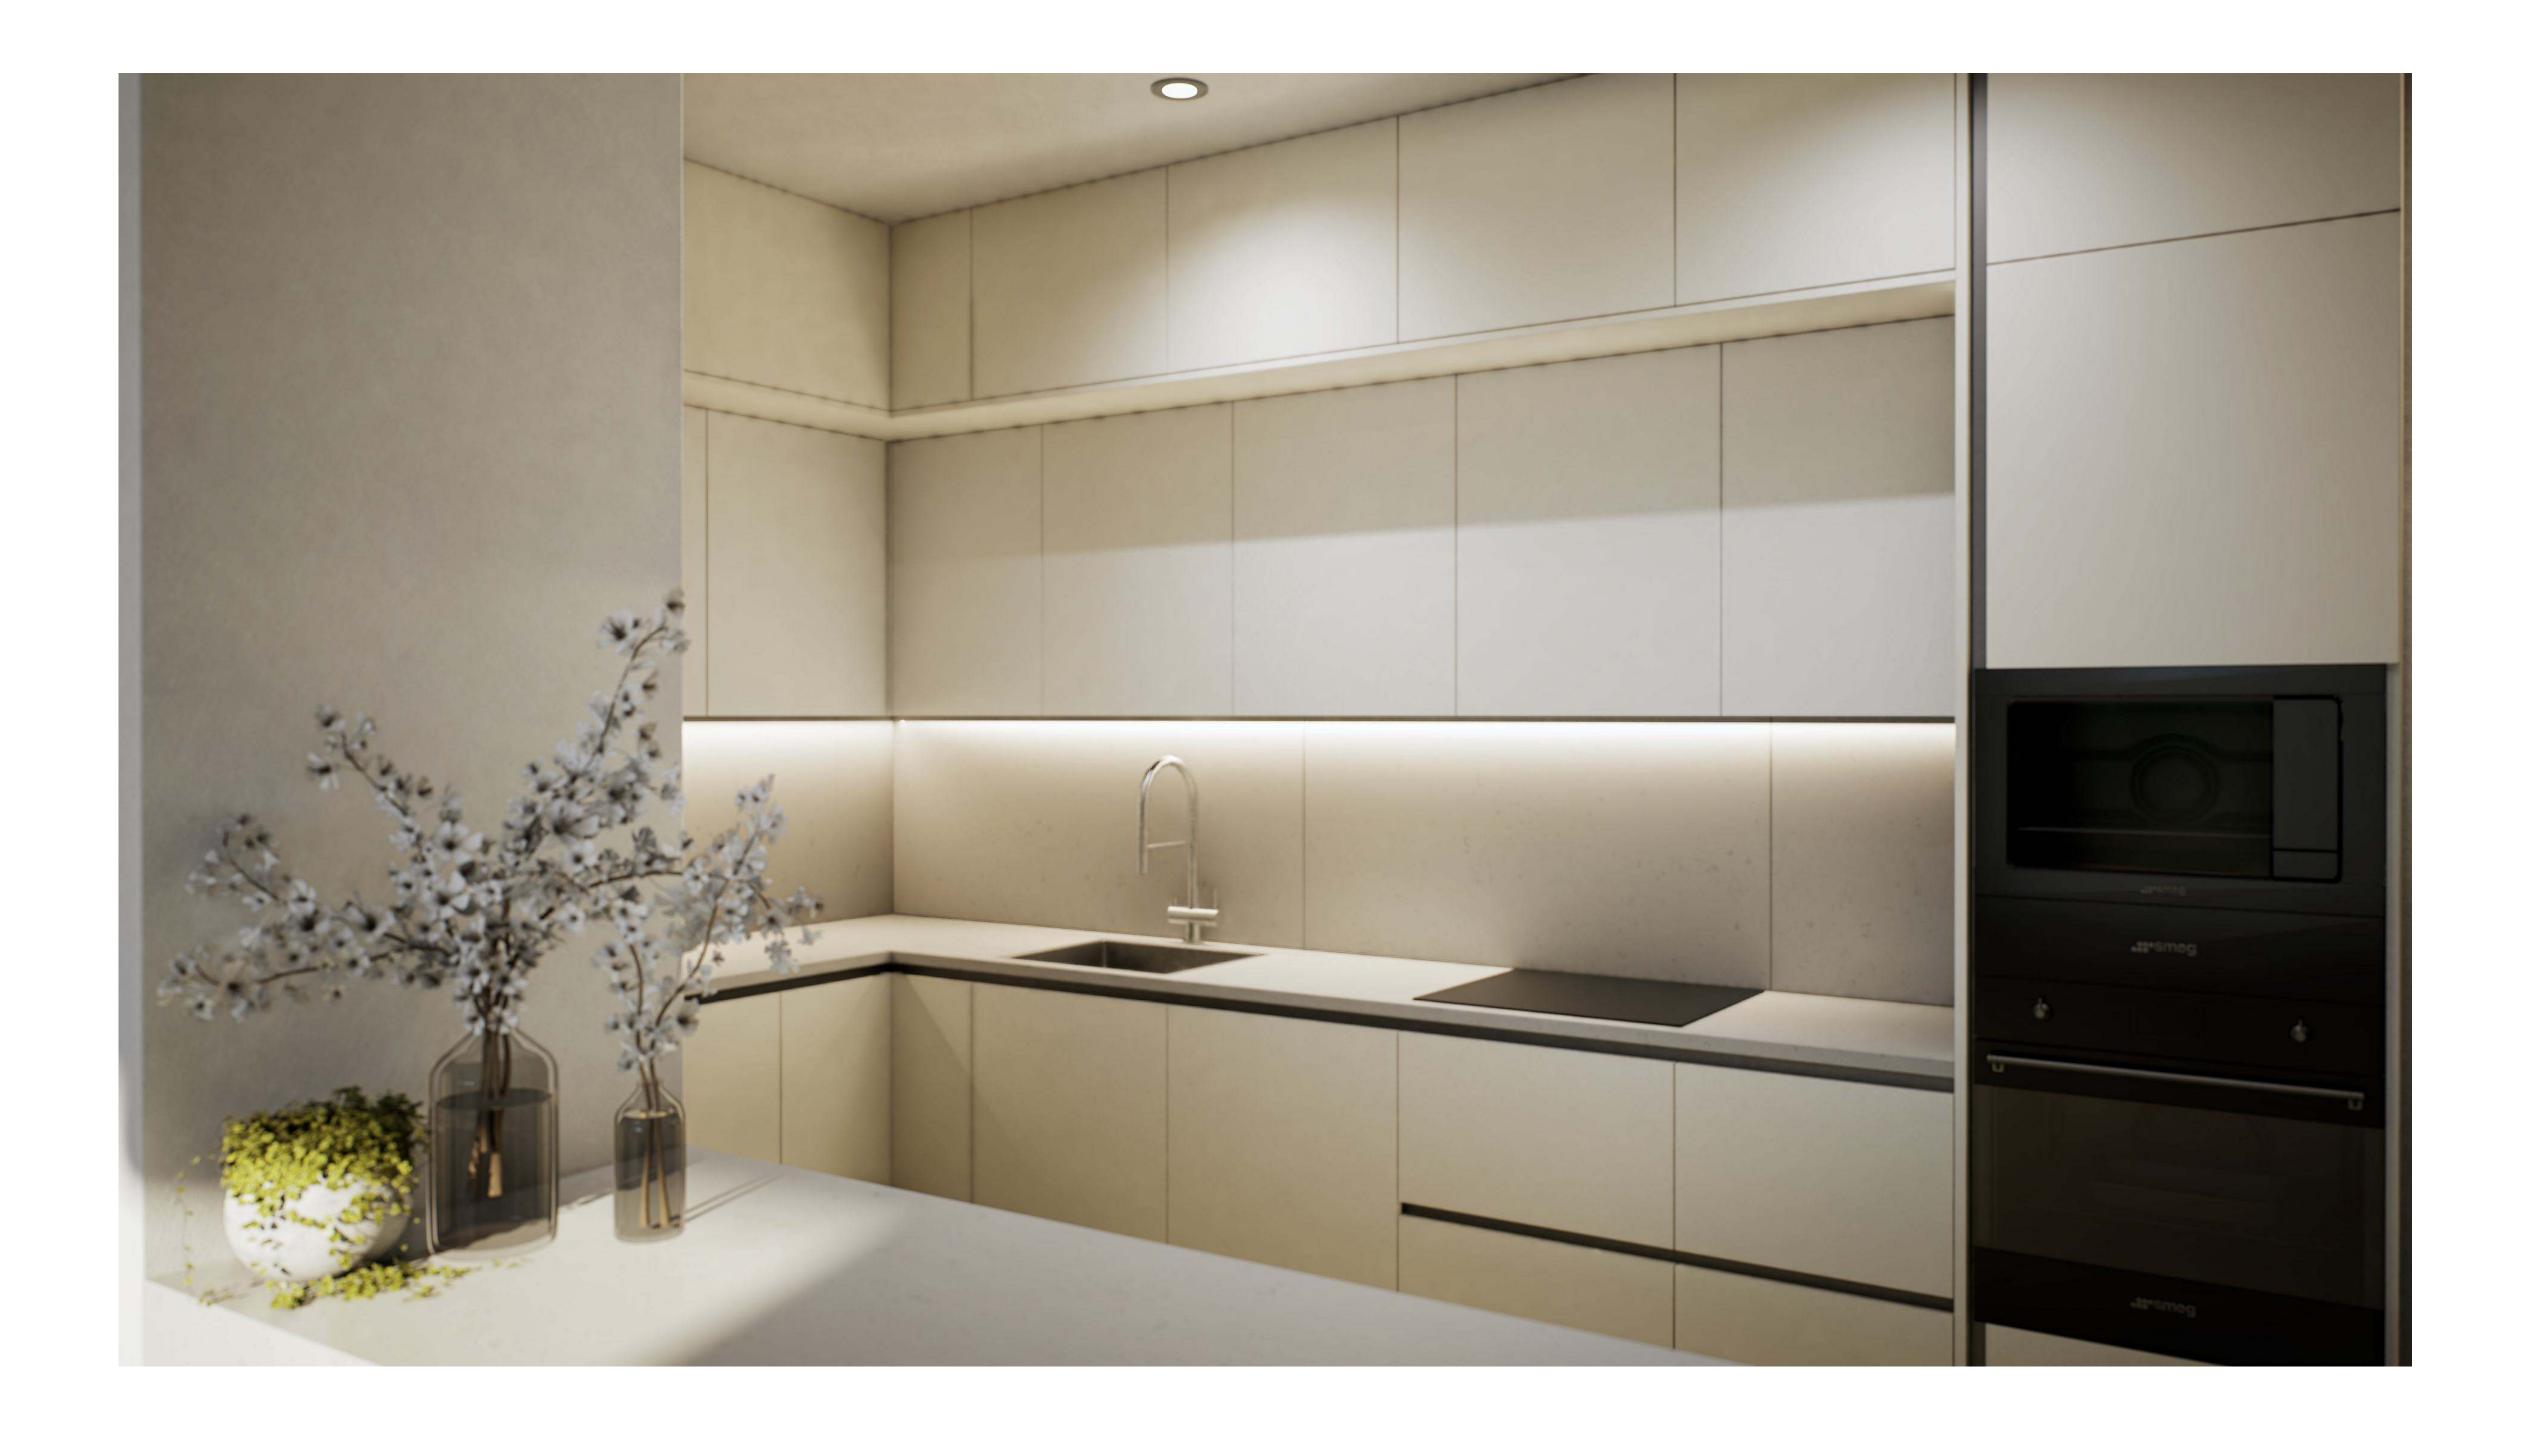

### MODERN INTERIORS WITH SPACE TO GROW

Each residence at Aria Heights is thoughtfully designed with open layouts, high ceilings, and expansive windows, creating bright and airy living spaces. The modern interiors are finished with high-quality materials, reflecting SRG's dedication to excellence. Enjoy panoramic views from spacious balconies, and in the garden apartments, experience the perfect balance of indoor and outdoor living with expansive terraces.

### **EXQUISITE INTERIOR FINISHINGS**

#### **ELEGANT WOODEN JOINERY**

High-quality finishes for doors, wardrobes, kitchen cabinets, and vanity cabinets, crafted to perfection.

#### GOURMET KITCHENS

Fully fitted kitchen cabinets with state-of-theart built-in appliances from prestigious European brands like Siemens and Smeg.

#### PREMIUM ITALIAN TILES

Sophisticated Italian vitrified tiles, delivering timeless elegance and durability.

#### FLOOR-TO-CEILING EUROPEAN FACADE

A high-performance Low-E facade system featuring expansive floor-to-ceiling windows for abundant natural light.

#### LUXURIOUS EUROPEAN SANITARYWARE

Premium sanitary fittings and accessories from renowned brands such as Gessi, Geberit, and Flaminia.

#### **ENERGY-EFFICIENT LIGHTING**

Low-energy LED lighting from leading European manufacturers, blending sustainability with style.