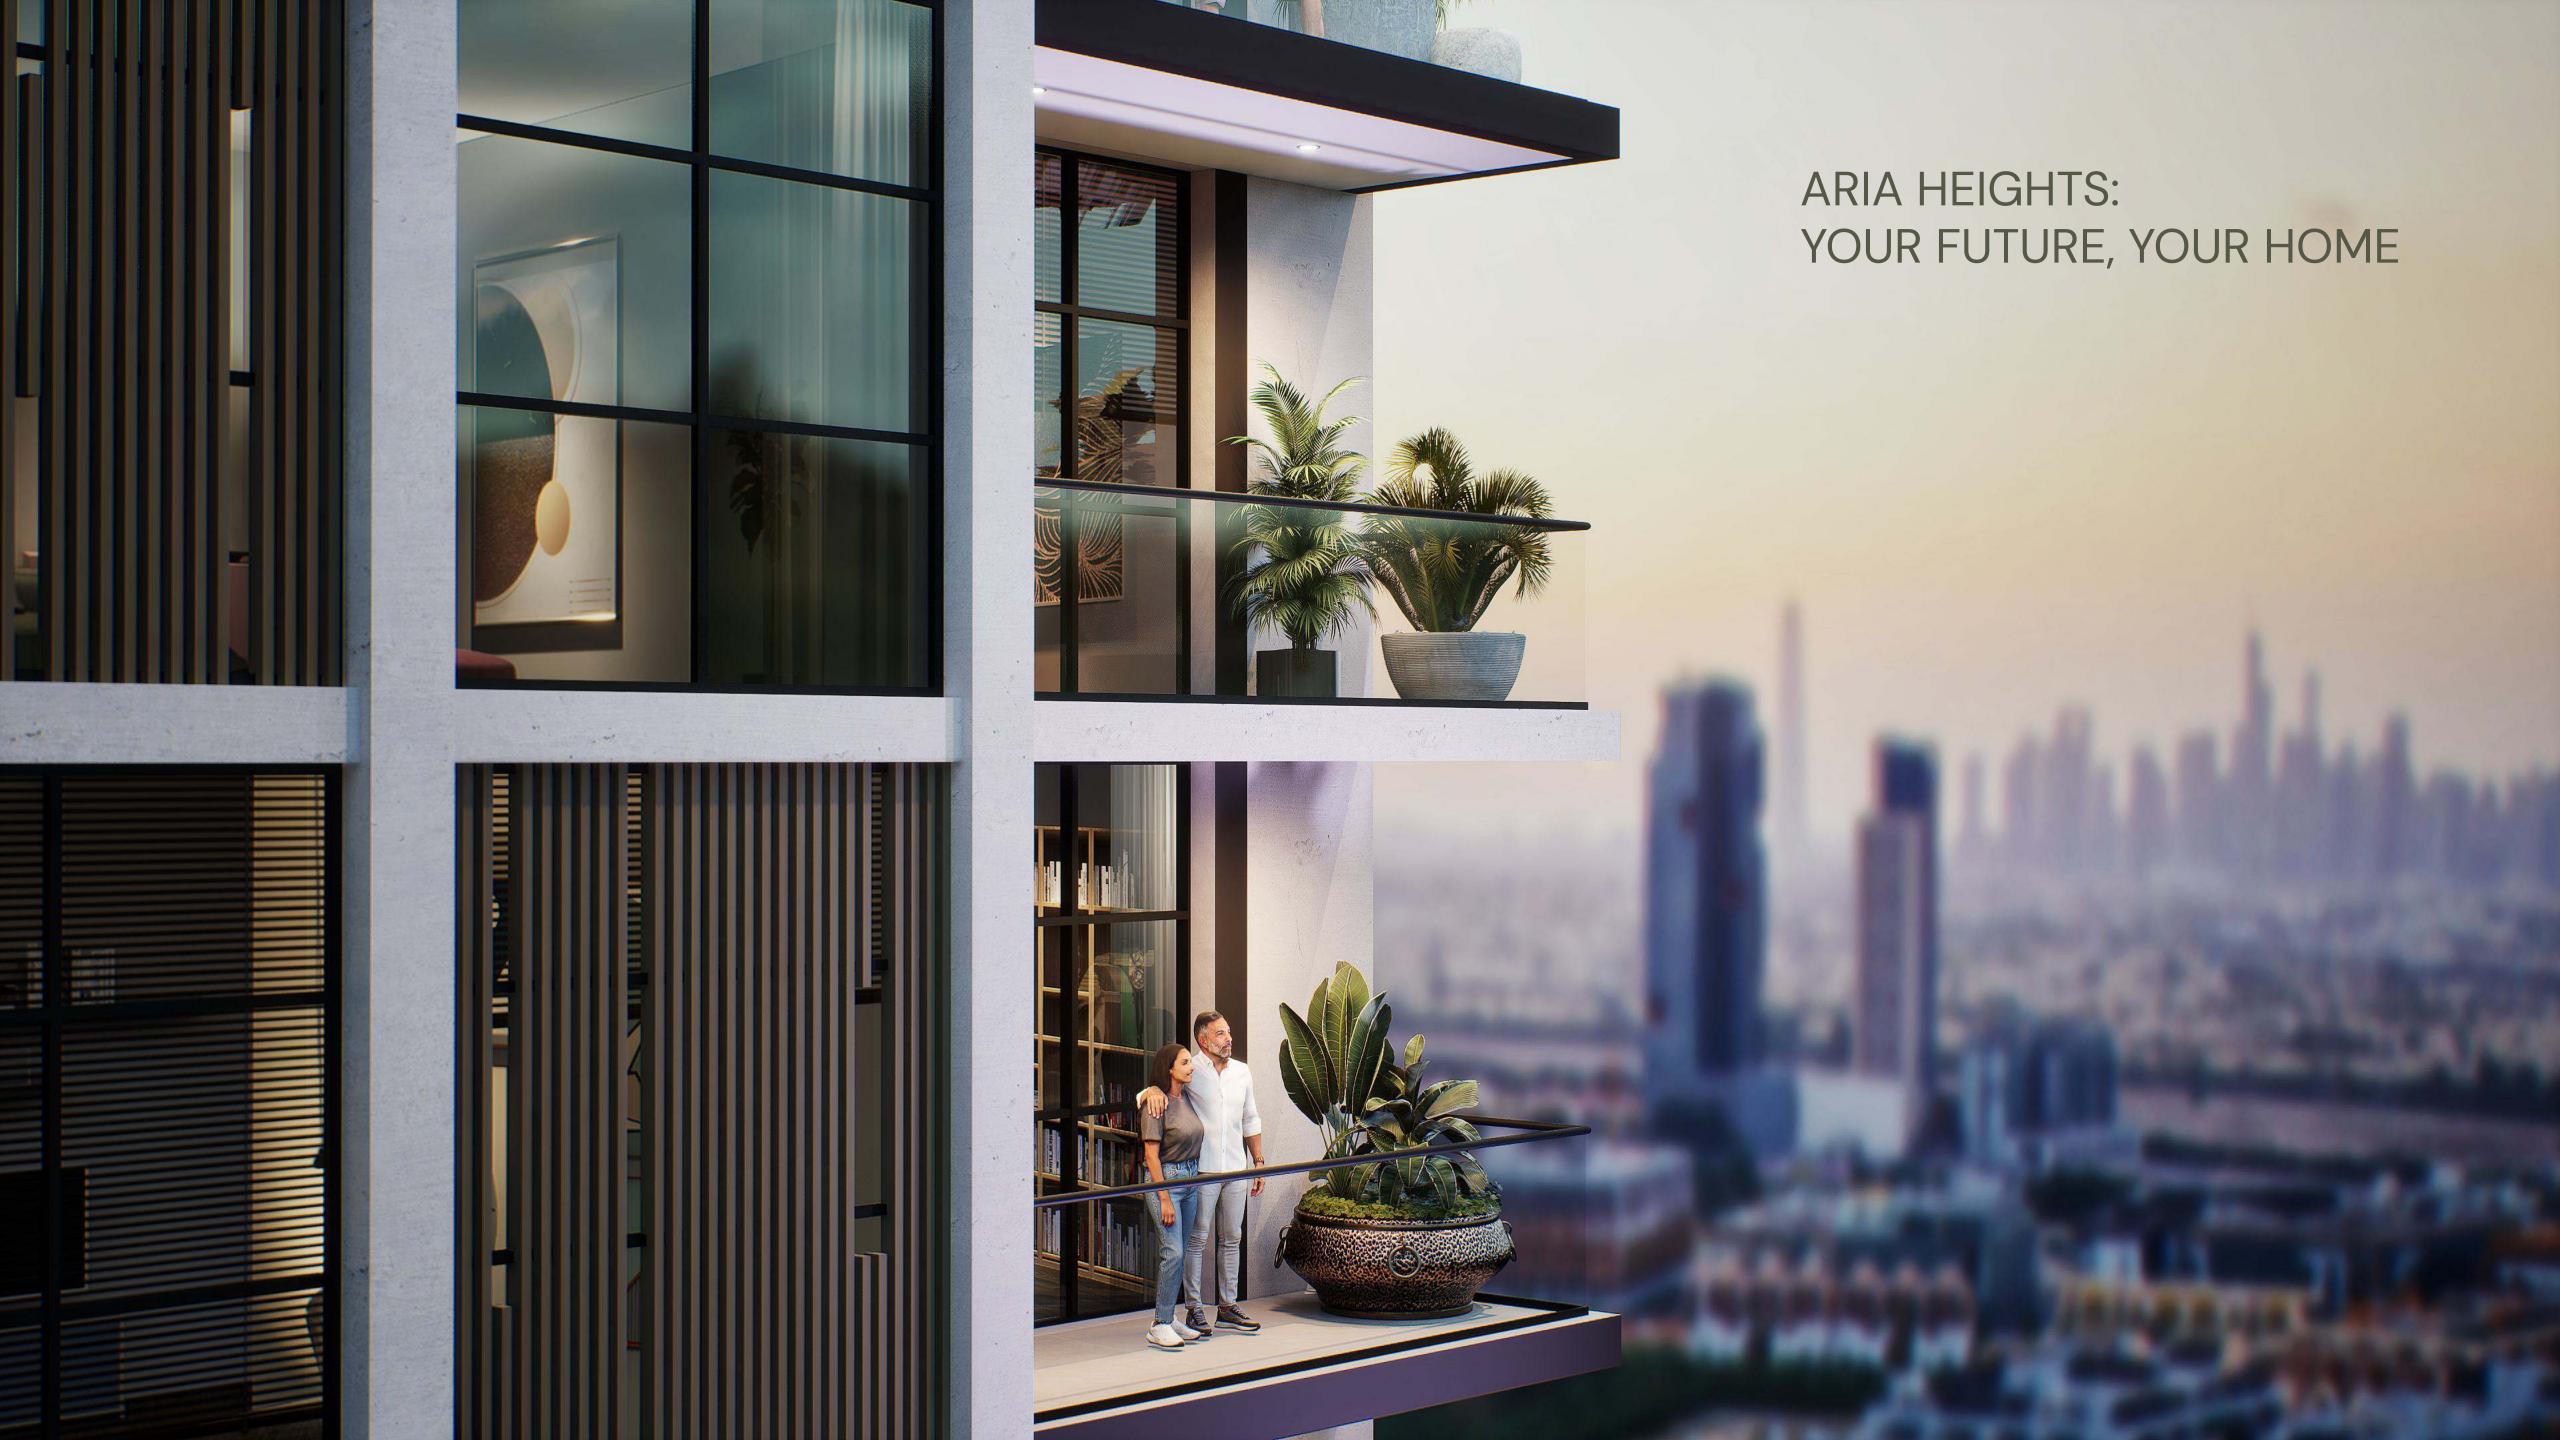

### MODERN INTERIORS WITH SPACE TO GROW

Each residence at Aria Heights is thoughtfully designed with open layouts, high ceilings, and expansive windows, creating bright and airy living spaces. The modern interiors are finished with high-quality materials, reflecting SRG's dedication to excellence. Enjoy panoramic views from spacious balconies, and in the garden apartments, experience the perfect balance of indoor and outdoor living with expansive terraces.

#### PRIVATE BALCONIES

Designed with sleek glass railings and durable metal balustrades for a modern and safe outdoor experience.