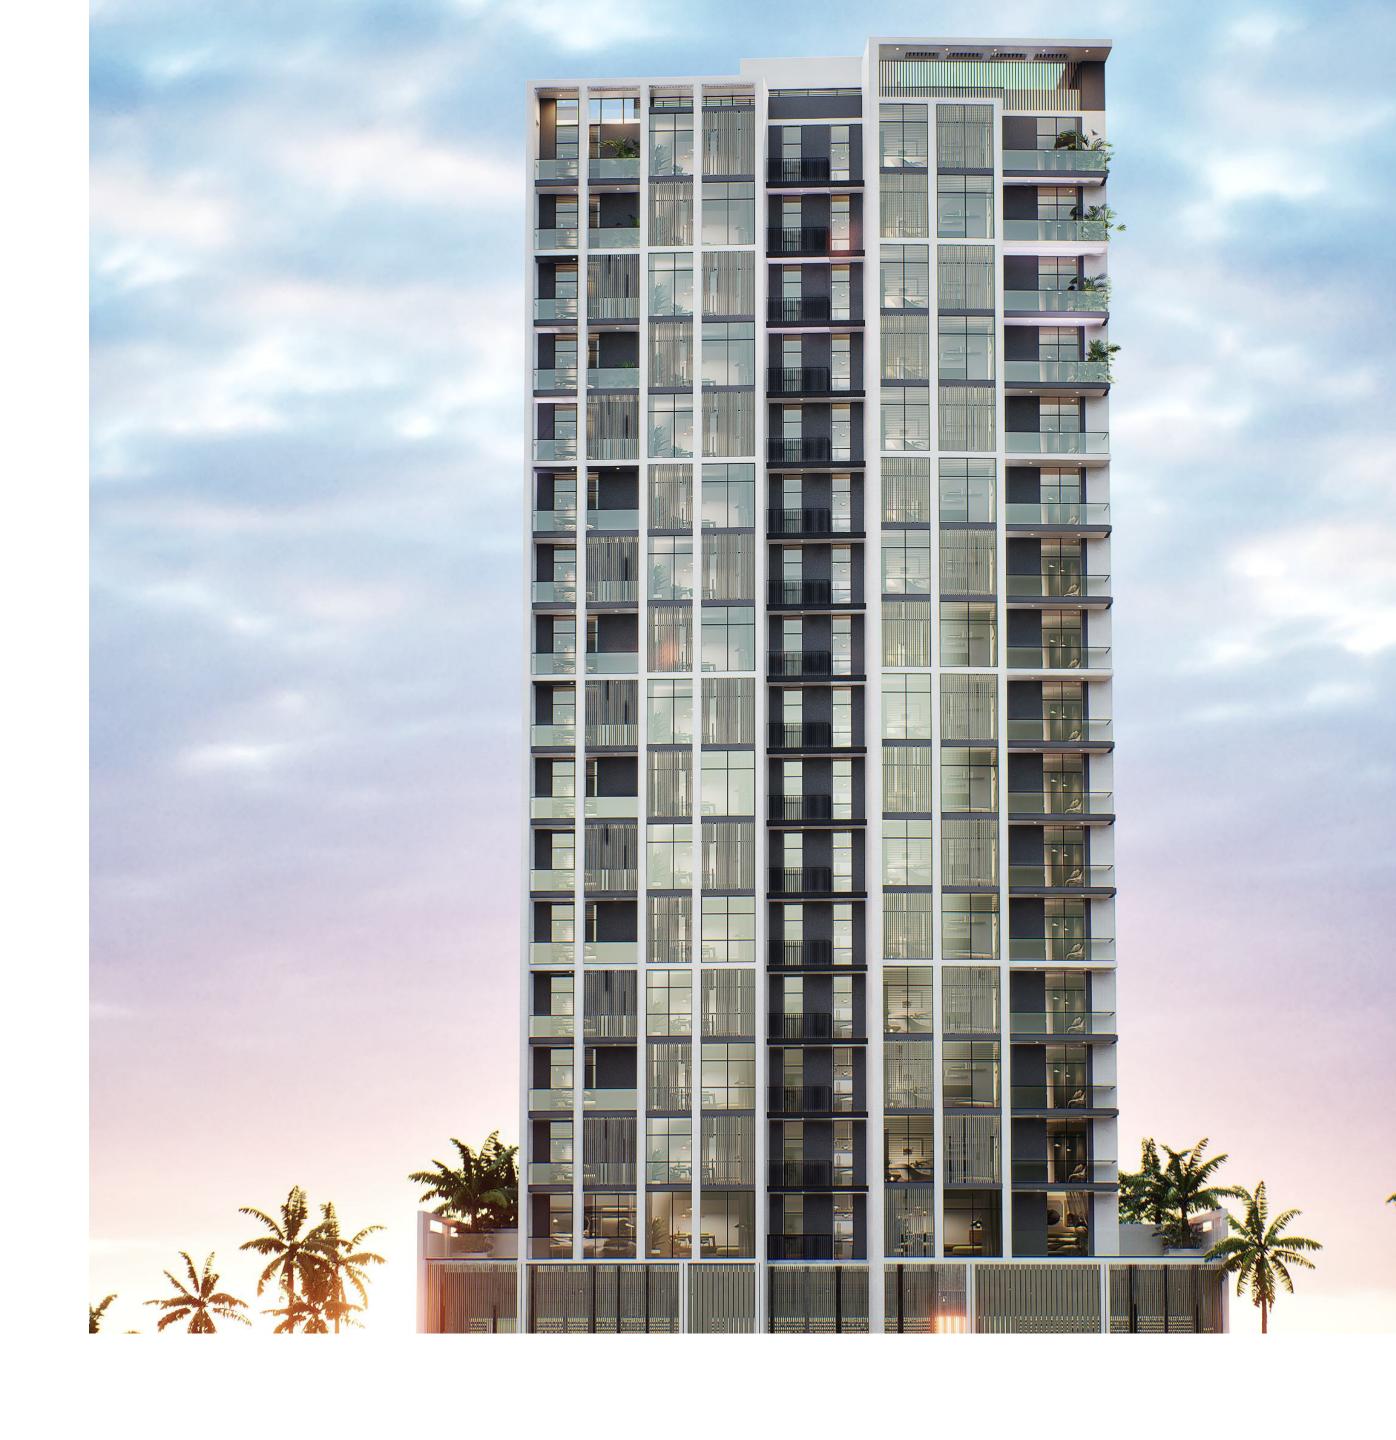

# ARIA HEIGHTS: A NEW STANDARD OF LIVING

Introducing Aria Heights, a 16-floor modern tower developed by SRG, offering 169 beautifully designed residences. Whether you're looking for a cozy studio or a spacious three-bedroom apartment, Aria Heights provides a variety of layouts, each featuring modern designs with high-quality finishes.

### MODERN INTERIORS WITH SPACE TO GROW

Each residence at Aria Heights is thoughtfully designed with open layouts, high ceilings, and expansive windows, creating bright and airy living spaces. The modern interiors are finished with high-quality materials, reflecting SRG's dedication to excellence. Enjoy panoramic views from spacious balconies, and in the garden apartments, experience the perfect balance of indoor and outdoor living with expansive terraces.