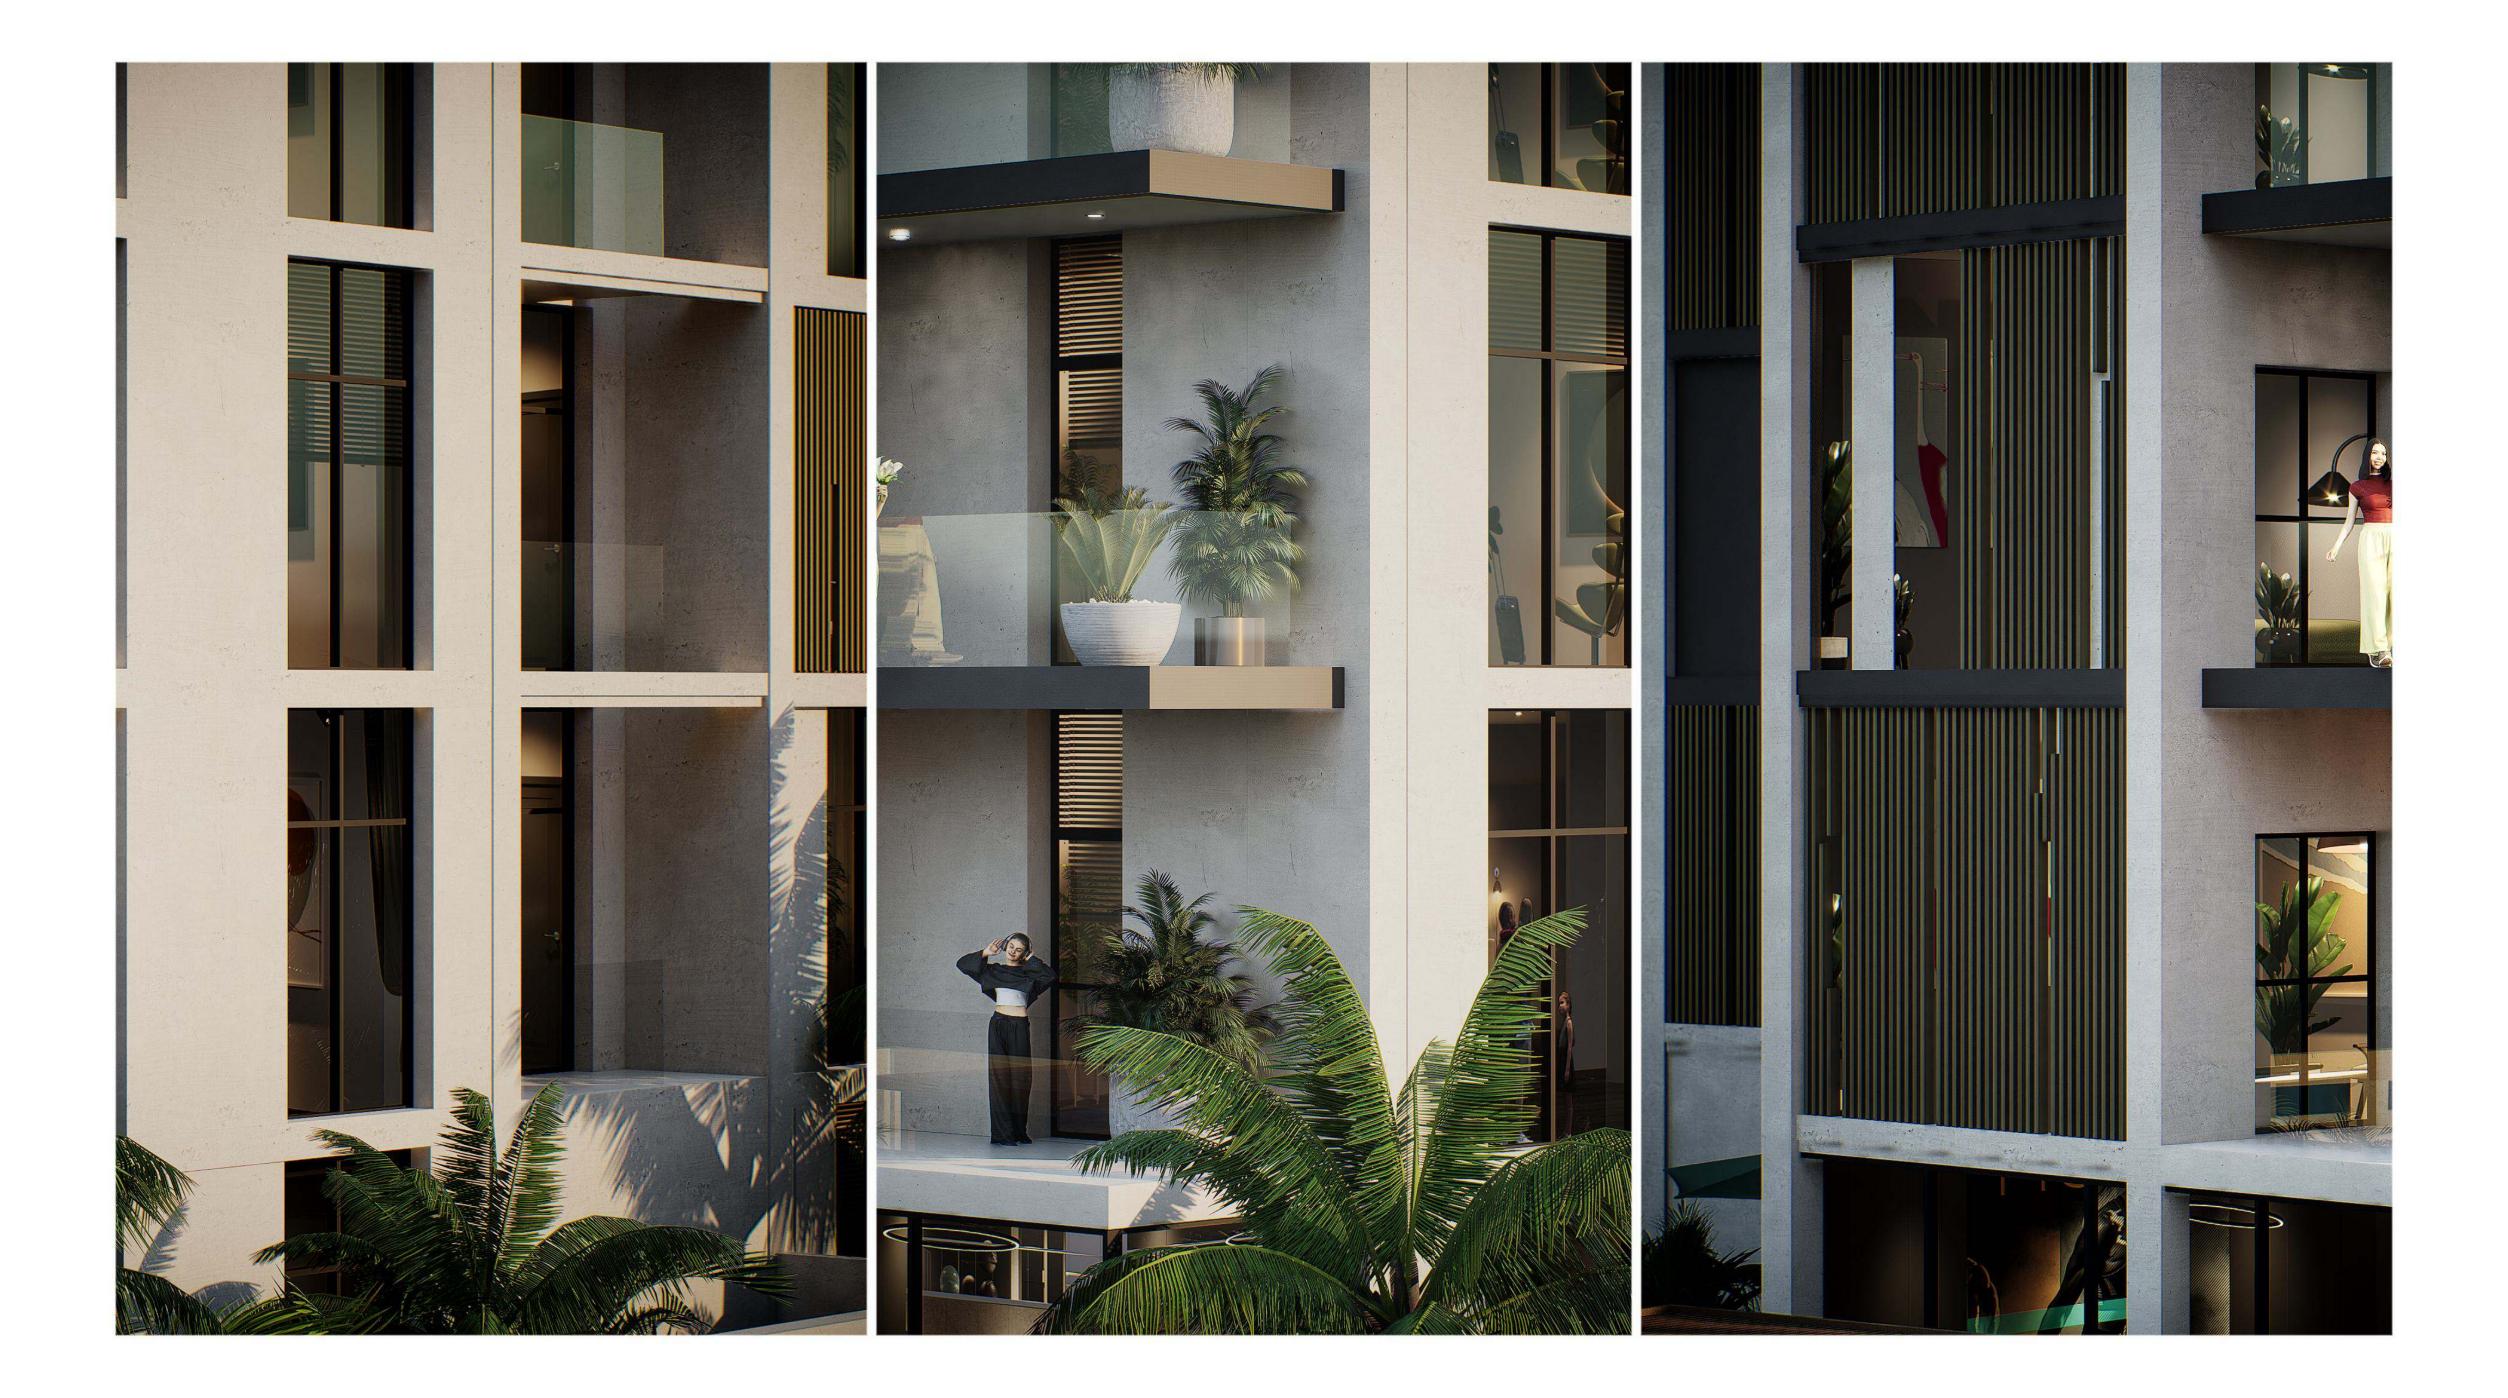

### MODERN INTERIORS WITH SPACE TO GROW

Each residence at Aria Heights is thoughtfully designed with open layouts, high ceilings, and expansive windows, creating bright and airy living spaces. The modern interiors are finished with high-quality materials, reflecting SRG's dedication to excellence. Enjoy panoramic views from spacious balconies, and in the garden apartments, experience the perfect balance of indoor and outdoor living with expansive terraces.

#### **ELEGANT WOODEN JOINERY**

High-quality finishes for doors, wardrobes, kitchen cabinets, and vanity cabinets, crafted to perfection.

#### PRIVATE BALCONIES

Designed with sleek glass railings and durable metal balustrades for a modern and safe outdoor experience.