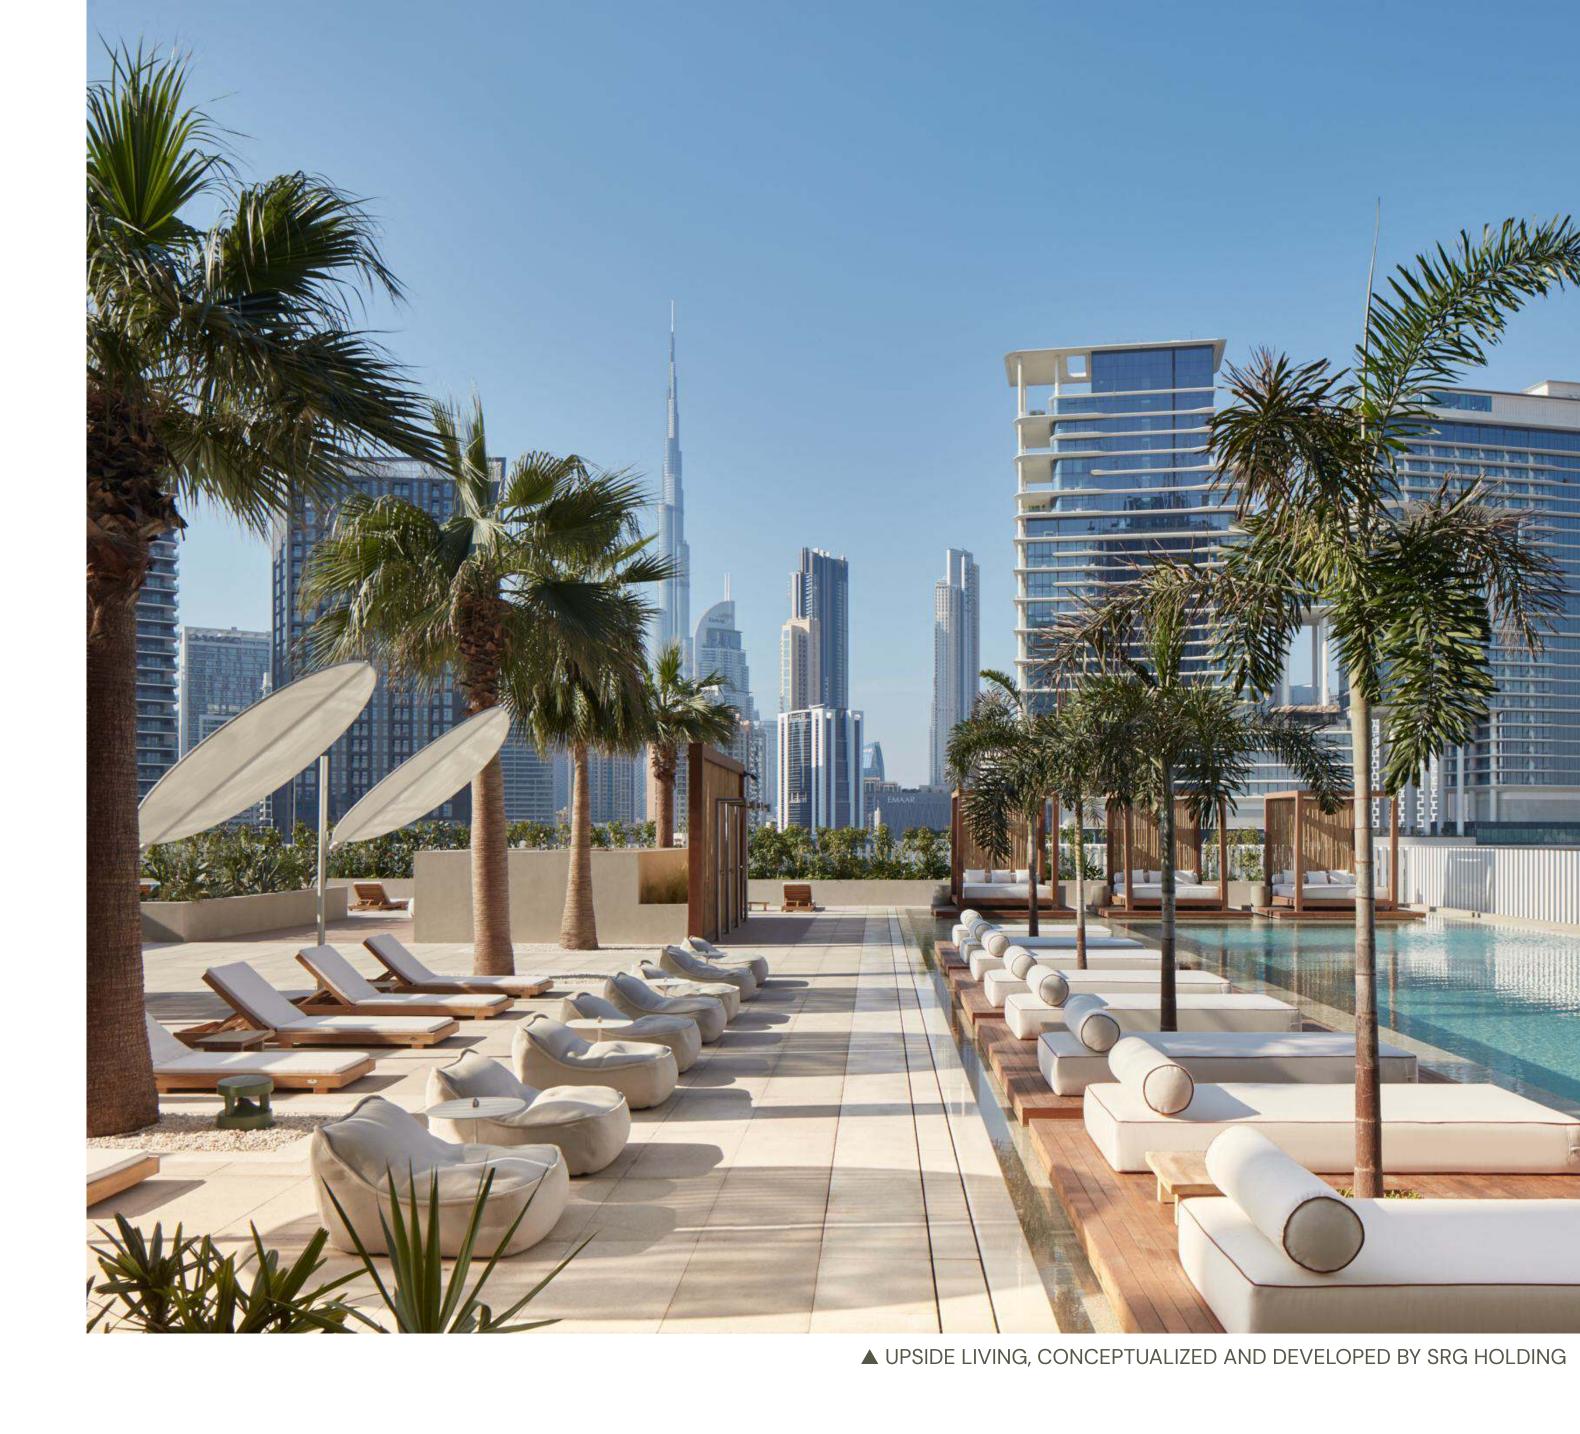

## ELEVATING EVERYDAY LIVING WITH PREMIUM AMENITIES

Aria Heights is designed to offer residents a full range of luxury amenities that make life convenient and enjoyable. From an expansive swimming pool and kids' pool to a fully equipped gym and outdoor lounging spaces, at Aria Heights, you'll discover the perfect balance of relaxation and activity, with thoughtfully designed spaces that inspire a focus on well-being.

Large swimming pool & kids' pool

Fully equipped gym

Outdoor lounge & sitting area

Grocery store and F&B
Outlet on the ground floor