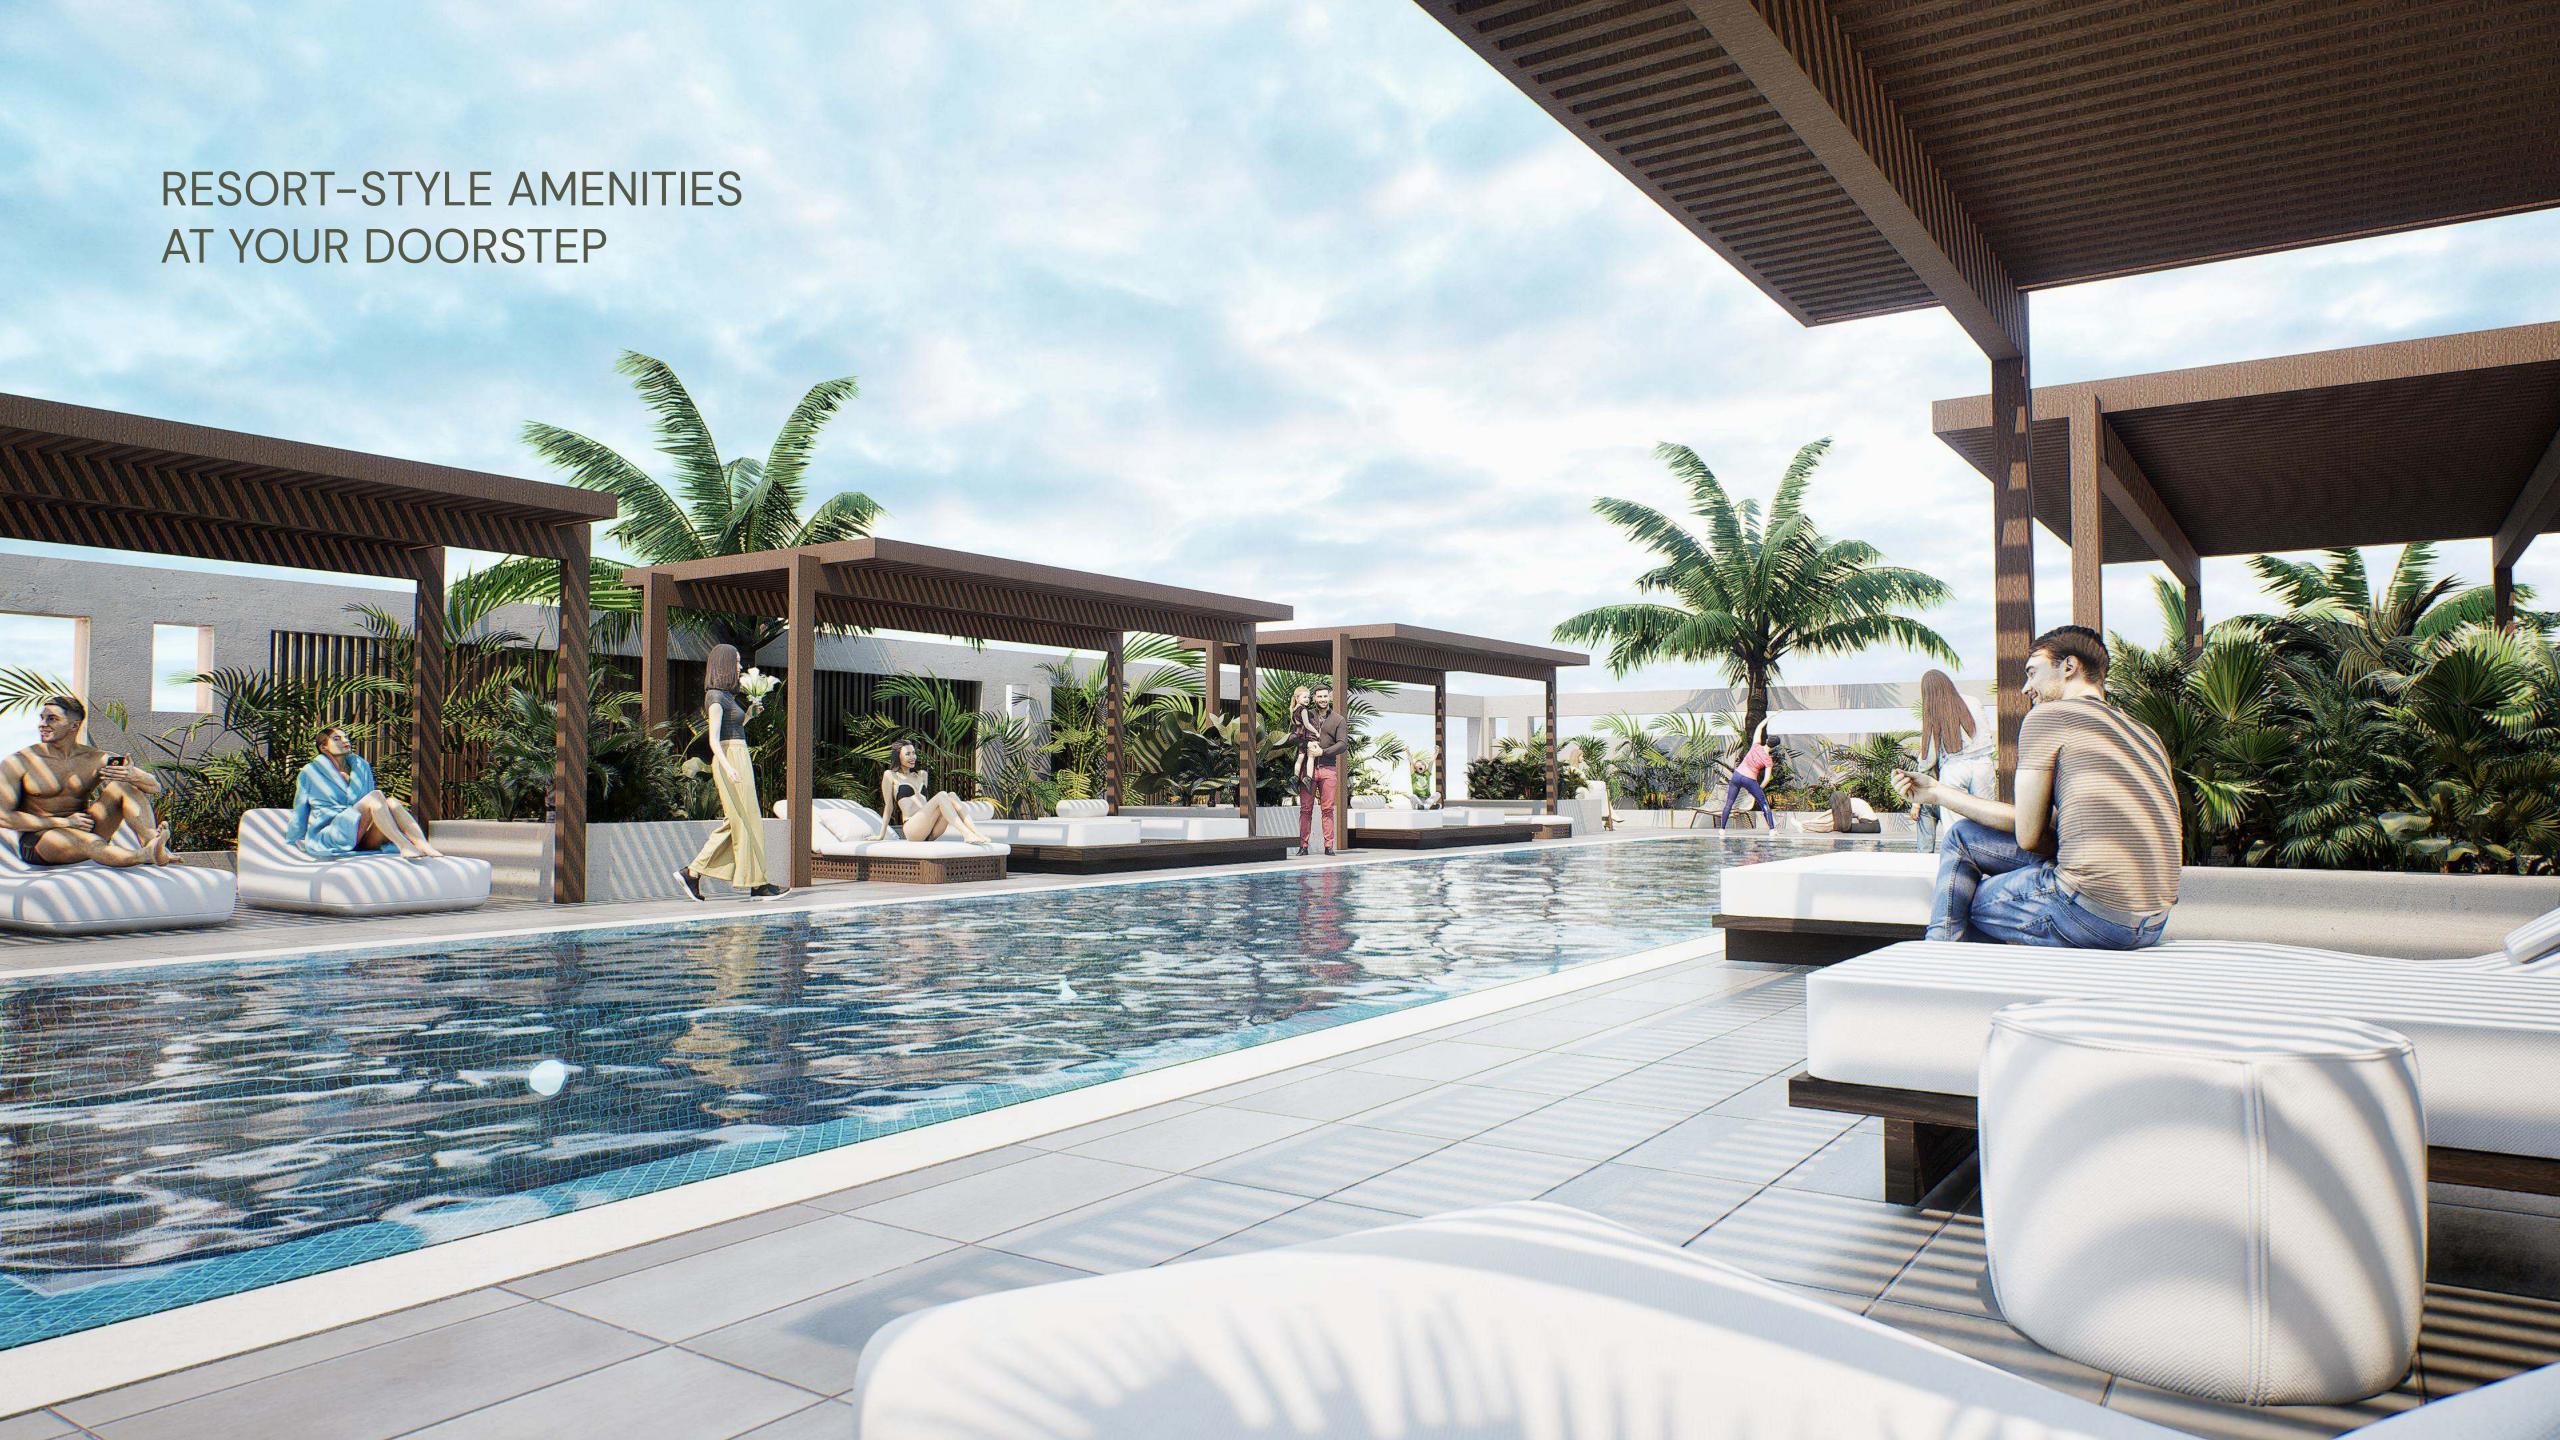

## ELEVATING EVERYDAY LIVING WITH PREMIUM AMENITIES

Aria Heights is designed to offer residents a full range of luxury amenities that make life convenient and enjoyable. From an expansive swimming pool and kids' pool to a fully equipped gym and outdoor lounging spaces, at Aria Heights, you'll discover the perfect balance of relaxation and activity, with thoughtfully designed spaces that inspire a focus on well-being.

Large swimming pool & kids' pool

Fully equipped gym

Outdoor lounge & sitting area

Grocery store and F&B
Outlet on the ground floor