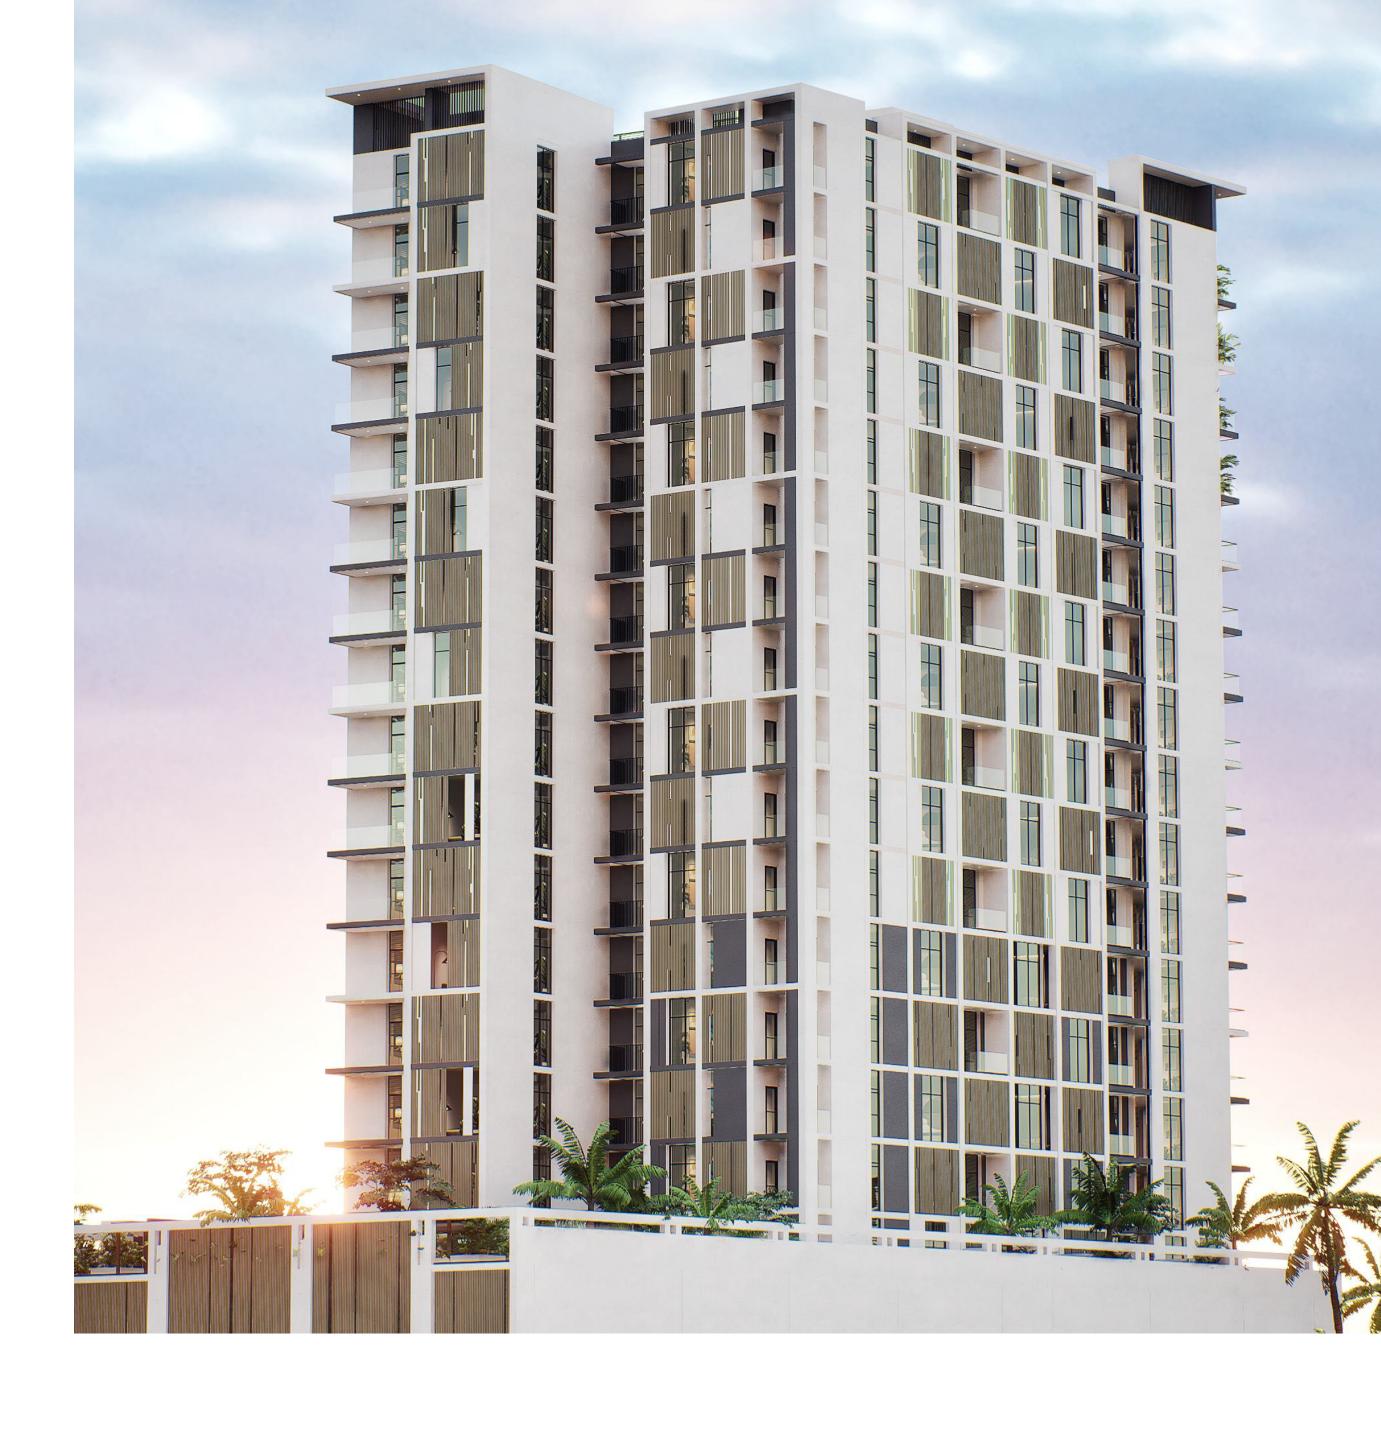

# ARIA HEIGHTS: A NEW STANDARD OF LIVING

Introducing Aria Heights, a 16-floor modern tower developed by SRG, offering 169 beautifully designed residences. Whether you're looking for a cozy studio or a spacious three-bedroom apartment, Aria Heights provides a variety of layouts, each featuring modern designs with high-quality finishes.

### MODERN INTERIORS WITH SPACE TO GROW

Each residence at Aria Heights is thoughtfully designed with open layouts, high ceilings, and expansive windows, creating bright and airy living spaces. The modern interiors are finished with high-quality materials, reflecting SRG's dedication to excellence. Enjoy panoramic views from spacious balconies, and in the garden apartments, experience the perfect balance of indoor and outdoor living with expansive terraces.