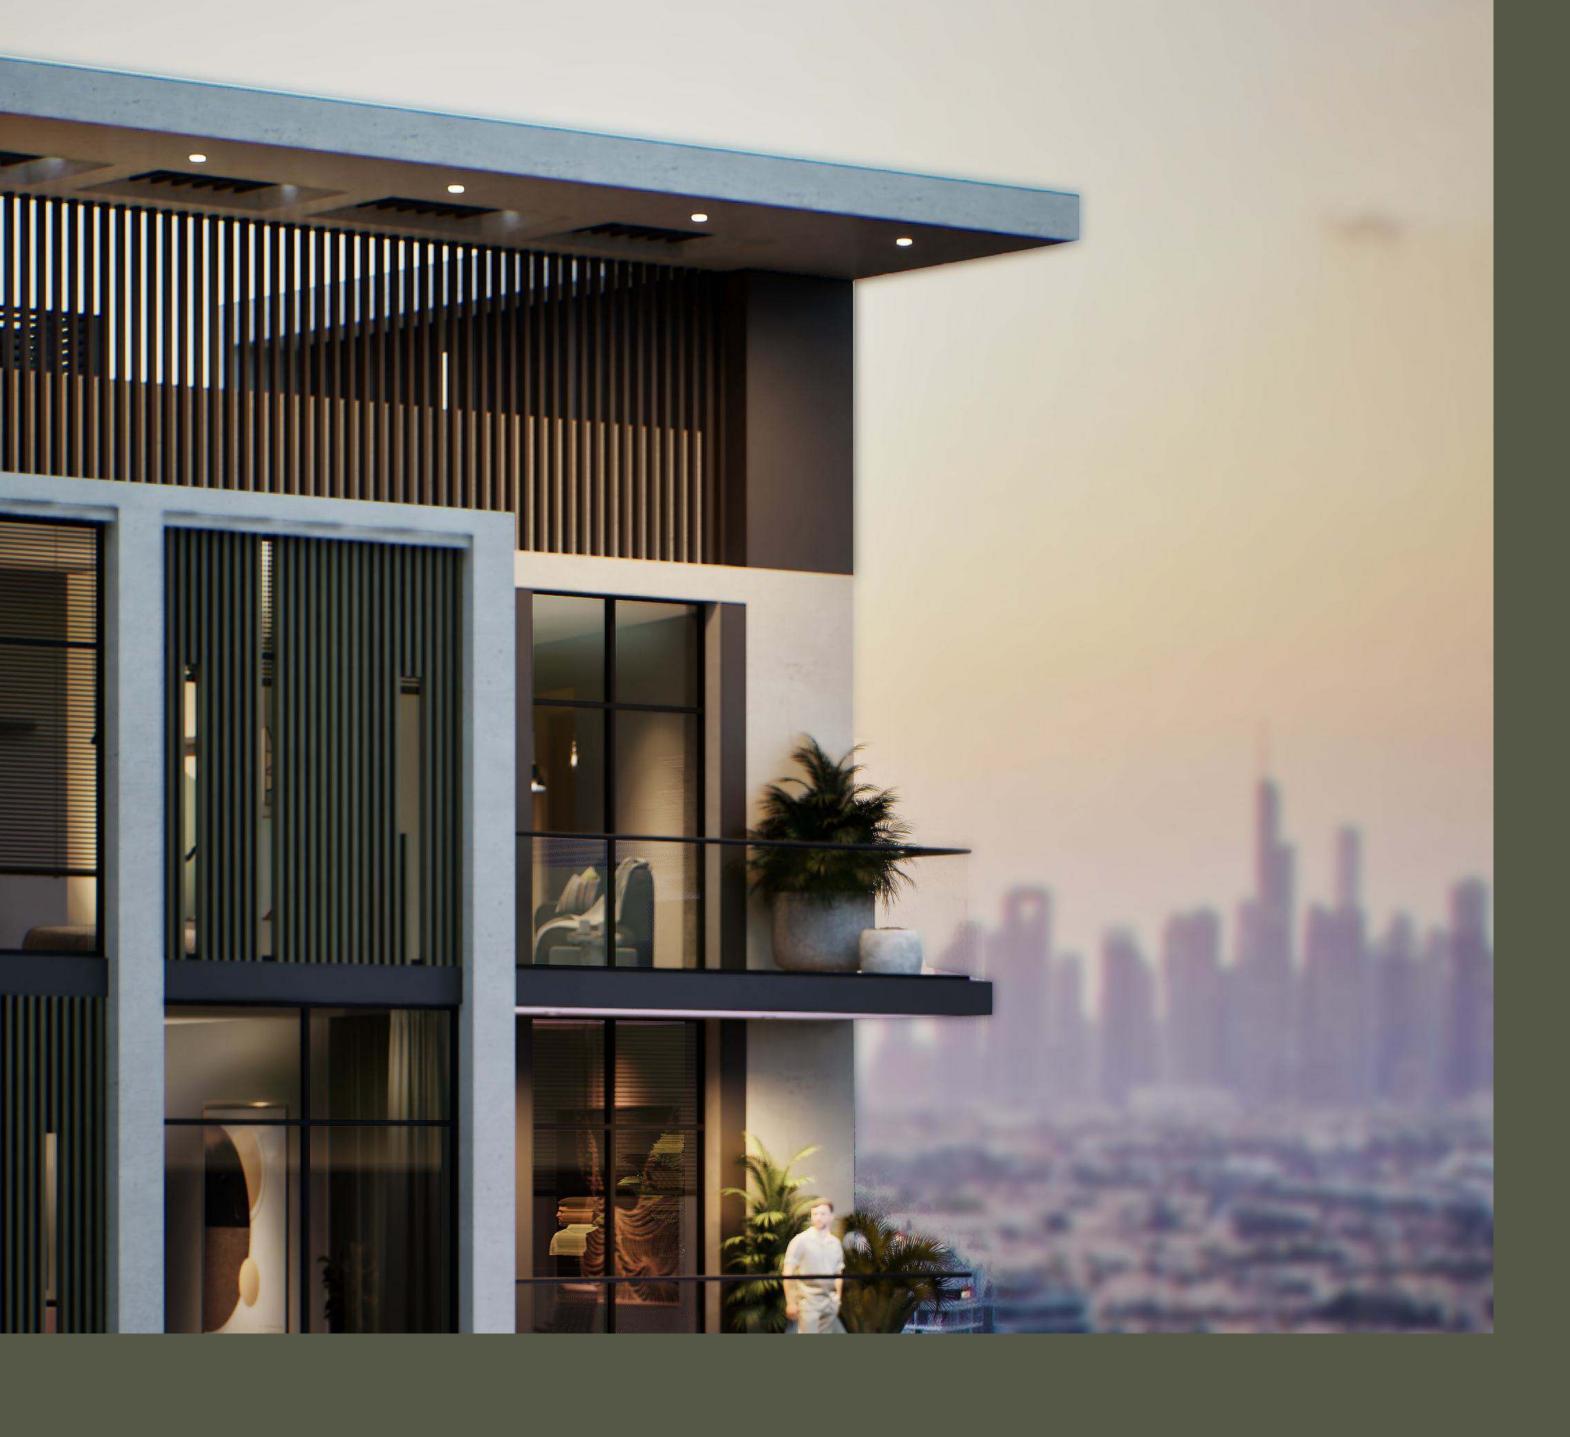

### MODERN INTERIORS WITH SPACE TO GROW

Each residence at Aria Heights is thoughtfully designed with open layouts, high ceilings, and expansive windows, creating bright and airy living spaces. The modern interiors are finished with high-quality materials, reflecting SRG's dedication to excellence. Enjoy panoramic views from spacious balconies, and in the garden apartments, experience the perfect balance of indoor and outdoor living with expansive terraces.

#### PRIVATE BALCONIES

Designed with sleek glass railings and durable metal balustrades for a modern and safe outdoor experience.

#### FLOOR-TO-CEILING EUROPEAN FACADE

A high-performance Low-E facade system featuring expansive floor-to-ceiling windows for abundant natural light.