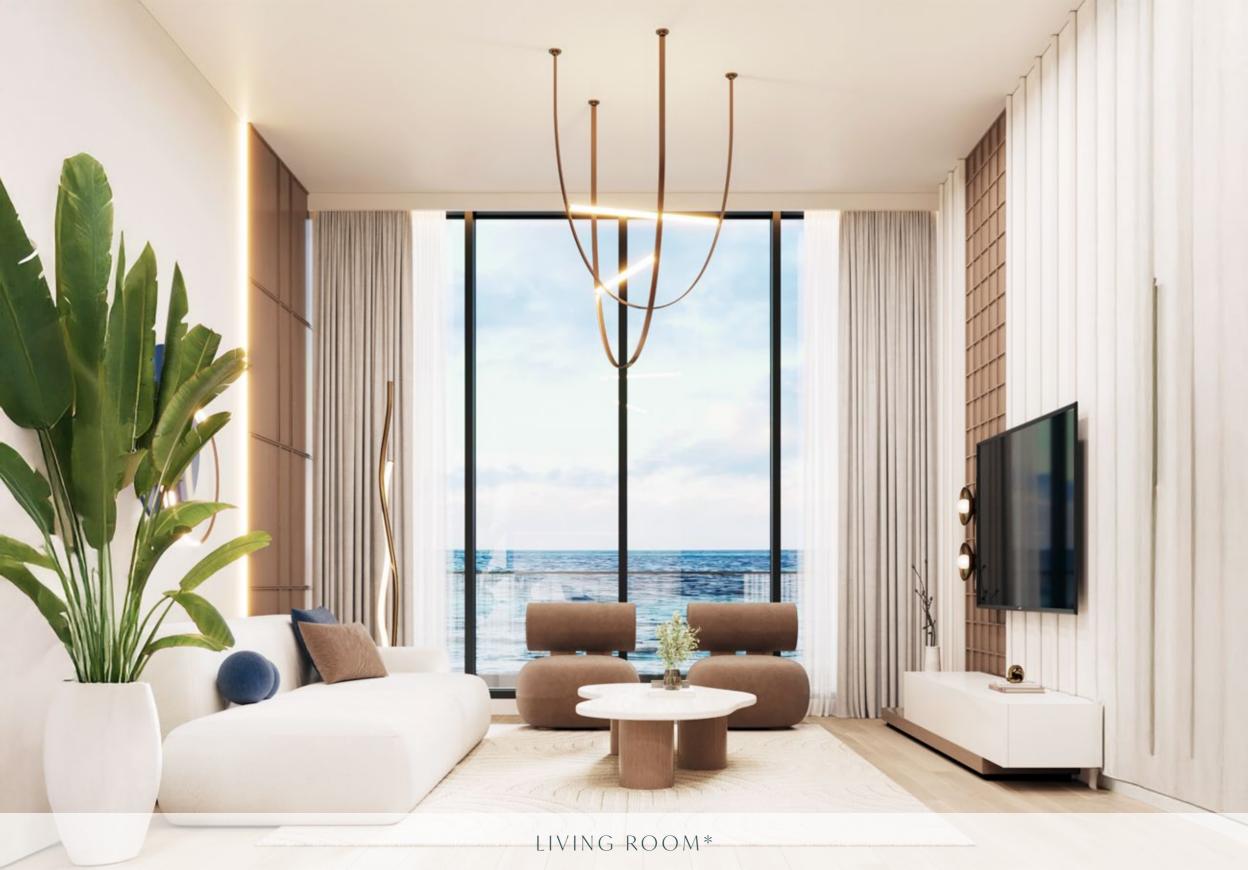

## Smart Space Seathlegg Lying

Grovy's floor plans are a testament to intelligent space planning—designed to maximize functionality without compromising on style. Each layout is thoughtfully crafted to offer spacious, open living areas that adapt to modern lifestyles. From cozy studios to expansive 1, 2, and 3-bedroom units, the options cater to a variety of needs, whether for individuals, couples, or families. With seamless flow, optimal natural light, and smart storage solutions, every square foot is designed to enhance comfort, convenience, and livability.