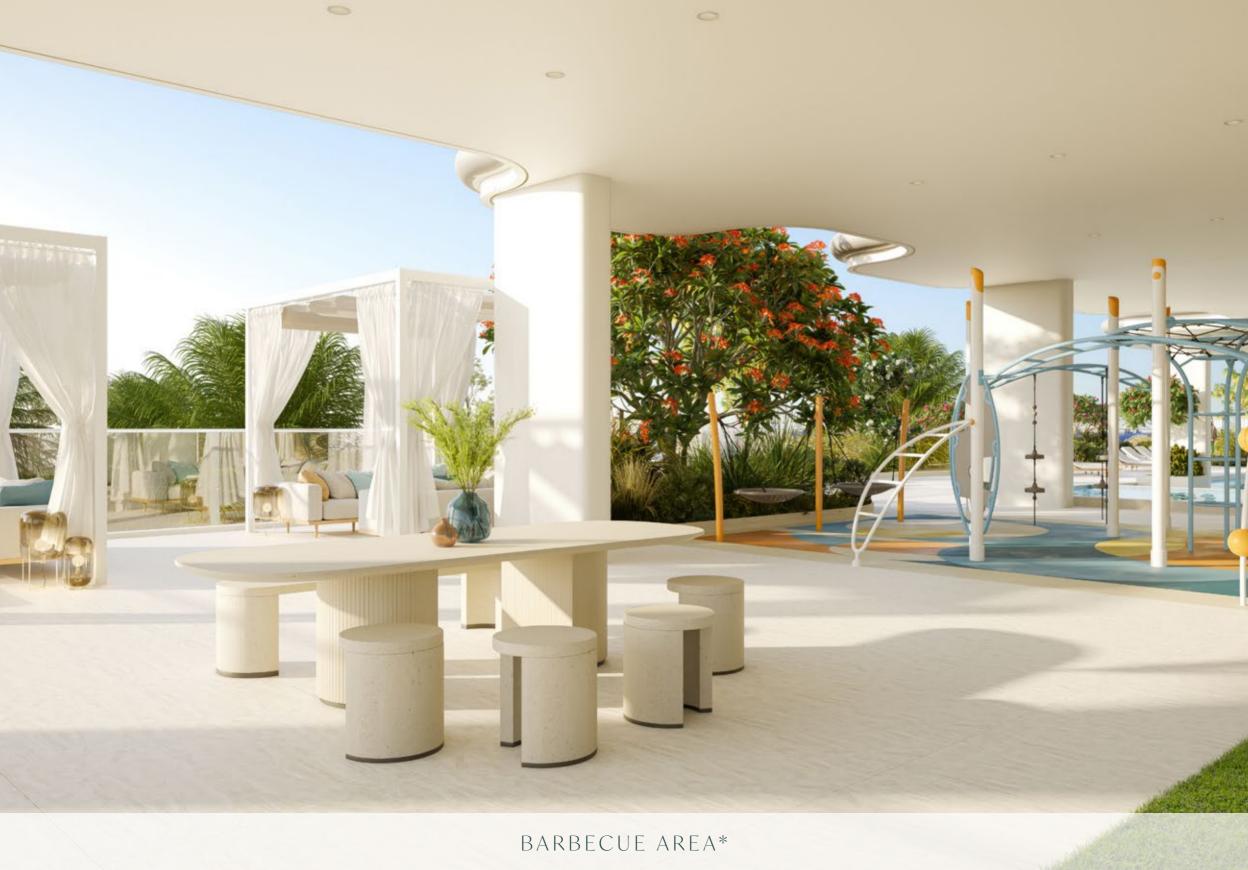

|
|----------|------------------------------------------|
| UNITS    | 68                                       |
| UNIT MIX | LUXURY 1, 2, & 3 BED<br>BFACH VIEW APTS. |











## Smart Space Seathlegg Lying

Grovy's floor plans are a testament to intelligent space planning—designed to maximize functionality without compromising on style. Each layout is thoughtfully crafted to offer spacious, open living areas that adapt to modern lifestyles. From cozy studios to expansive 1, 2, and 3-bedroom units, the options cater to a variety of needs, whether for individuals, couples, or families. With seamless flow, optimal natural light, and smart storage solutions, every square foot is designed to enhance comfort, convenience, and livability.









INFINITY POOL\*









OPEN THEATER\*









AQUA GYM\*

SAUNA\*











KIDS PLAY AREA\*



GYM\*