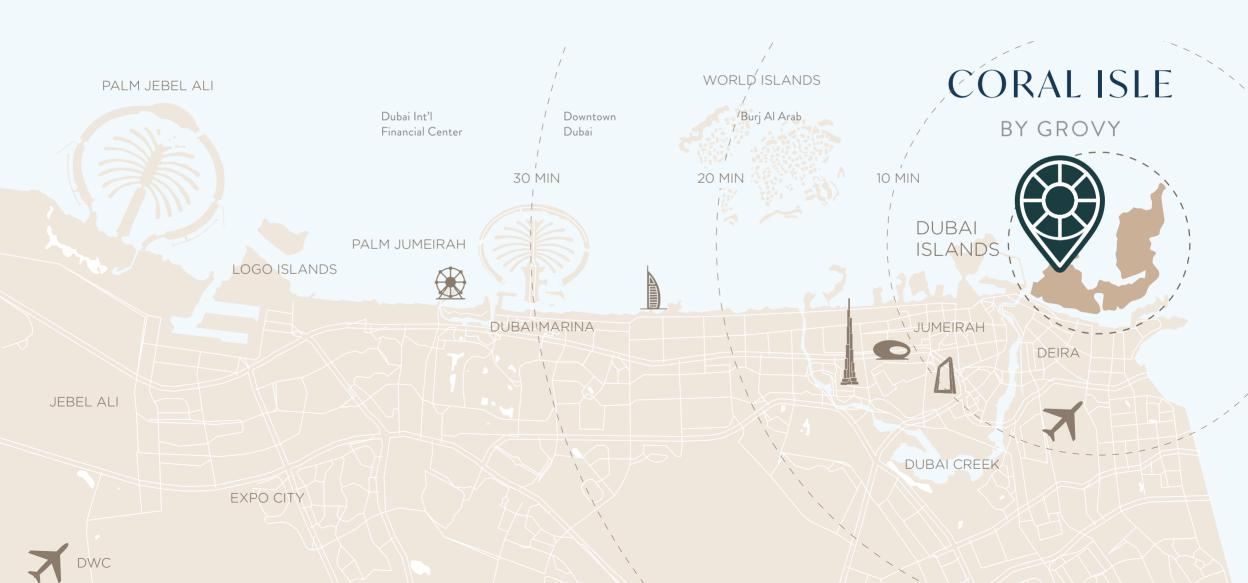

14 min
Al Ghurair
Centre

15 min

Dubai Intl

Airport (DXB)

25 min

18 min

Museum of the Future

19 *min* 

Dubai Frame

20 min

20 min

Downtown

Downtown Burj Al Dubai Arab  $30\,\mathrm{min}$ 

Dubai Marina

## Island Soul

Just minutes from Dubai's vibrant heart, Coral Isle offers more than proximity, it offers possibility.

Here, luxury unfolds in layers: serene waterfront living, seamless city access, and curated comforts at every turn.