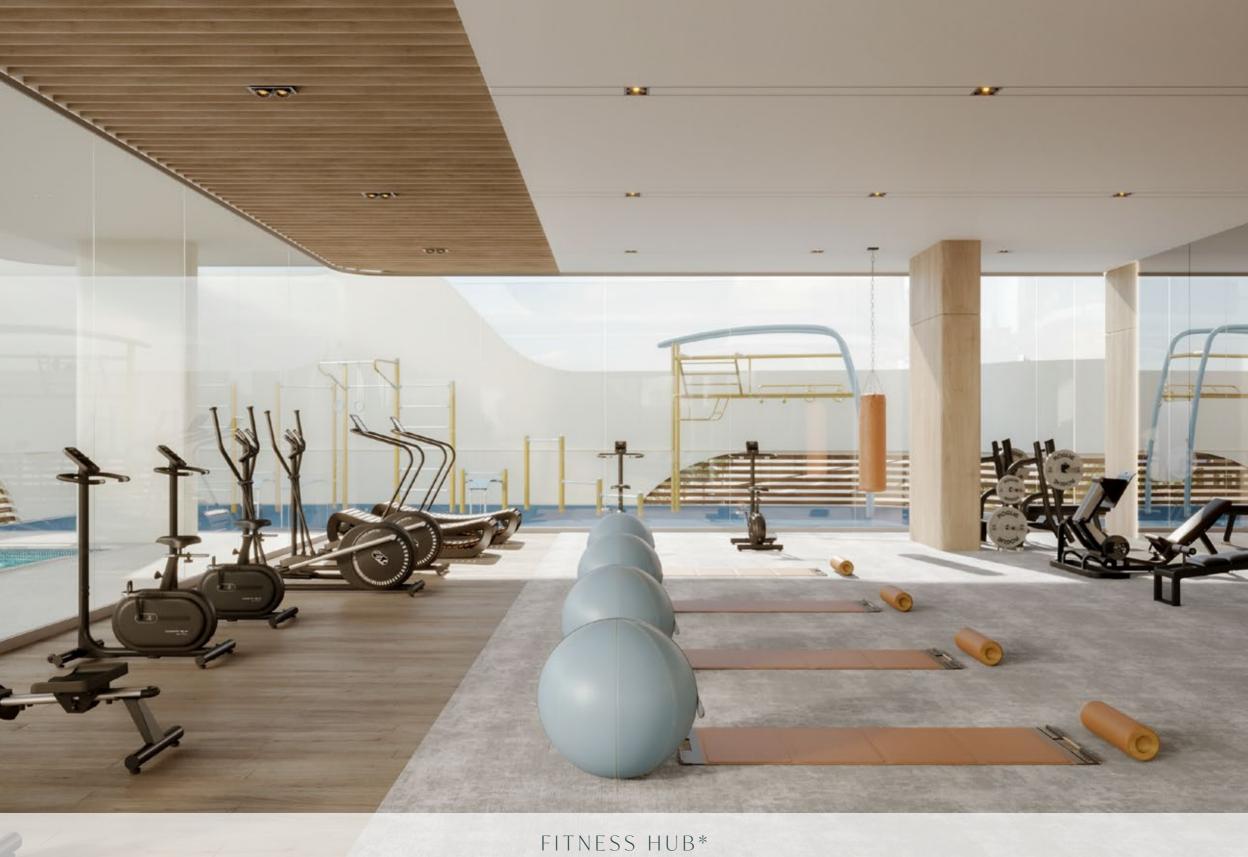

|
|----------|------------------------------------------|
| UNITS    | 68                                       |
| UNIT MIX | LUXURY 1, 2, & 3 BED<br>BFACH VIEW APTS. |











## Smart Space Seathlegg Lying

Grovy's floor plans are a testament to intelligent space planning—designed to maximize functionality without compromising on style. Each layout is thoughtfully crafted to offer spacious, open living areas that adapt to modern lifestyles. From cozy studios to expansive 1, 2, and 3-bedroom units, the options cater to a variety of needs, whether for individuals, couples, or families. With seamless flow, optimal natural light, and smart storage solutions, every square foot is designed to enhance comfort, convenience, and livability.









INFINITY POOL\*









OPEN THEATER\*









AQUA GYM\*

SAUNA\*











KIDS PLAY AREA\*



GYM\*