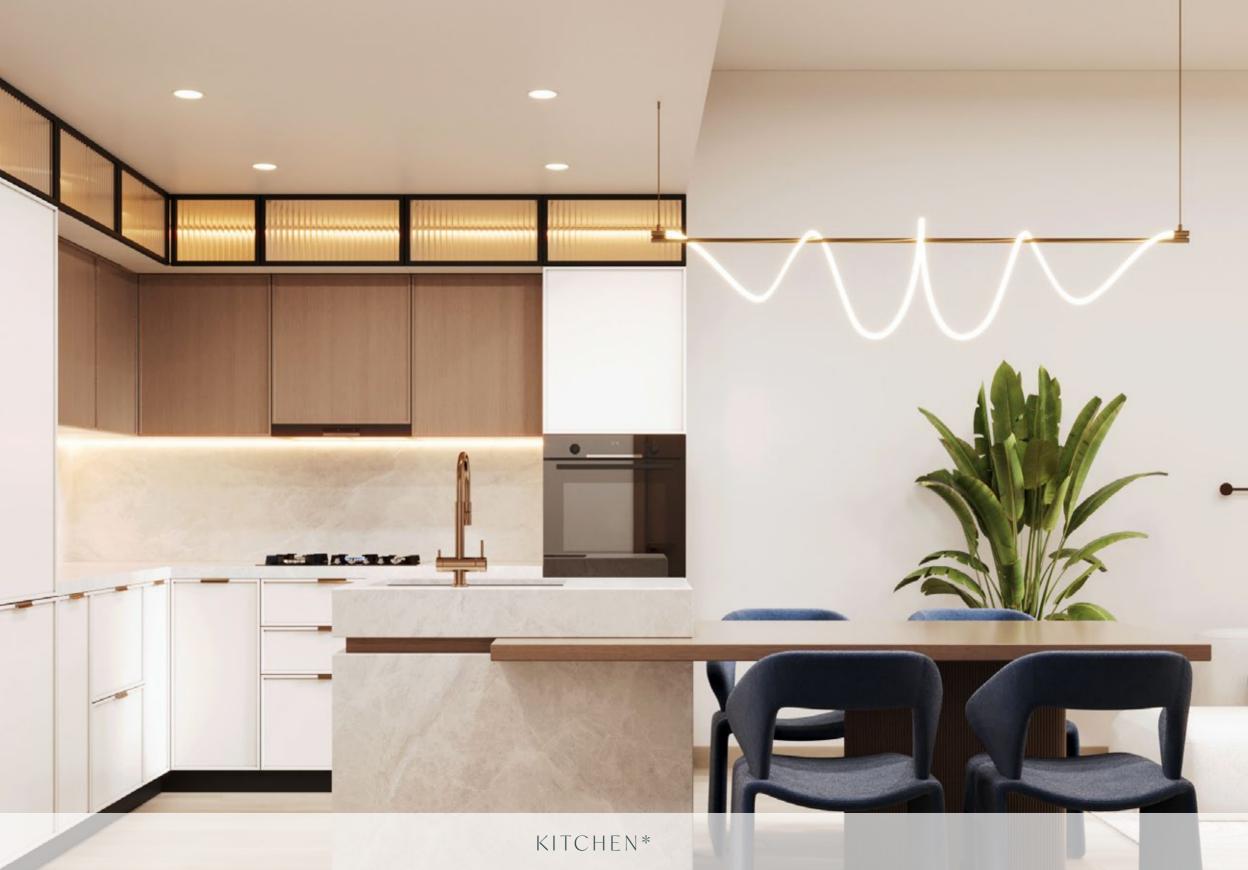

## Smart Space Seathlegg Lying

Grovy's floor plans are a testament to intelligent space planning—designed to maximize functionality without compromising on style. Each layout is thoughtfully crafted to offer spacious, open living areas that adapt to modern lifestyles. From cozy studios to expansive 1, 2, and 3-bedroom units, the options cater to a variety of needs, whether for individuals, couples, or families. With seamless flow, optimal natural light, and smart storage solutions, every square foot is designed to enhance comfort, convenience, and livability.