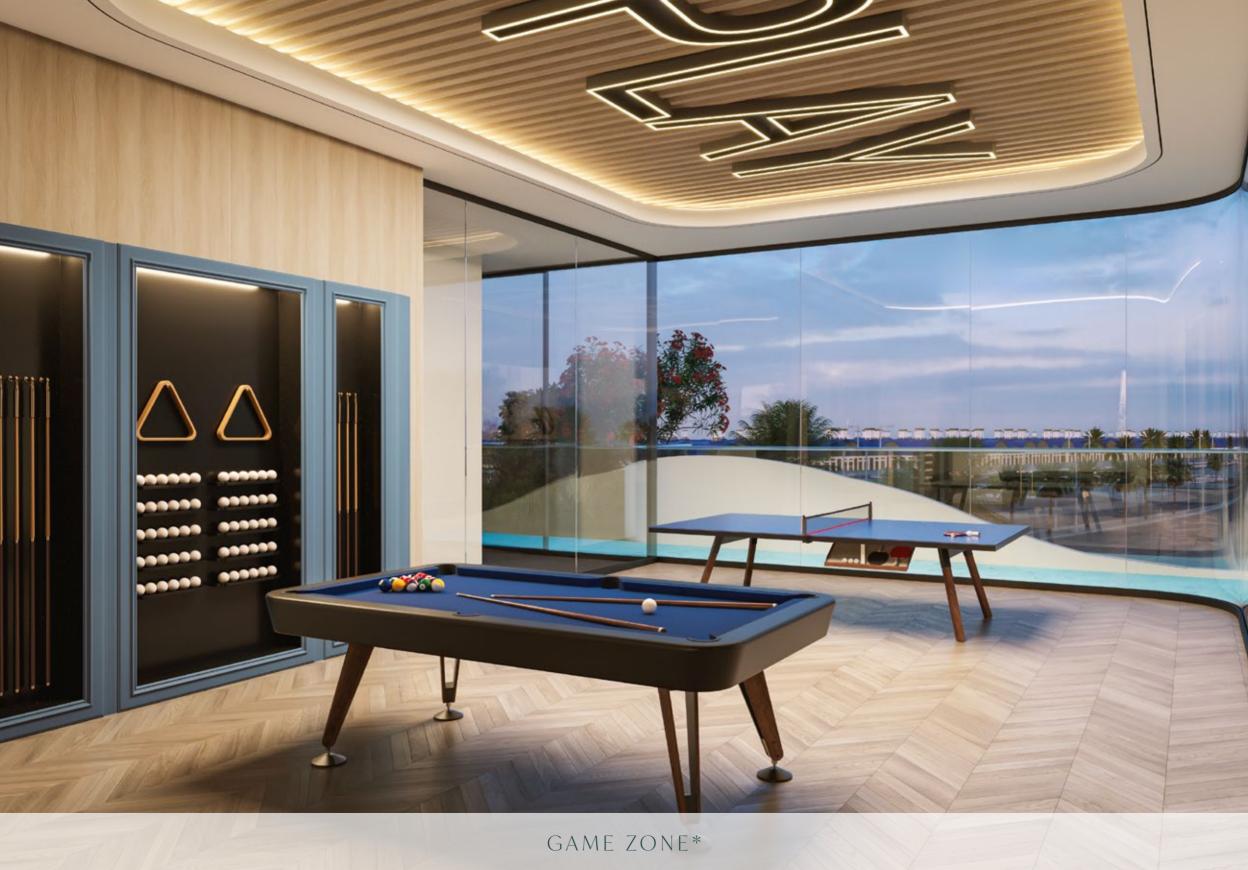

|
|----------|------------------------------------------|
| UNITS    | 68                                       |
| UNIT MIX | LUXURY 1, 2, & 3 BED<br>BFACH VIEW APTS. |











## Smart Space Seathlegg Lying

Grovy's floor plans are a testament to intelligent space planning—designed to maximize functionality without compromising on style. Each layout is thoughtfully crafted to offer spacious, open living areas that adapt to modern lifestyles. From cozy studios to expansive 1, 2, and 3-bedroom units, the options cater to a variety of needs, whether for individuals, couples, or families. With seamless flow, optimal natural light, and smart storage solutions, every square foot is designed to enhance comfort, convenience, and livability.









INFINITY POOL\*









OPEN THEATER\*









AQUA GYM\*

SAUNA\*











KIDS PLAY AREA\*



GYM\*