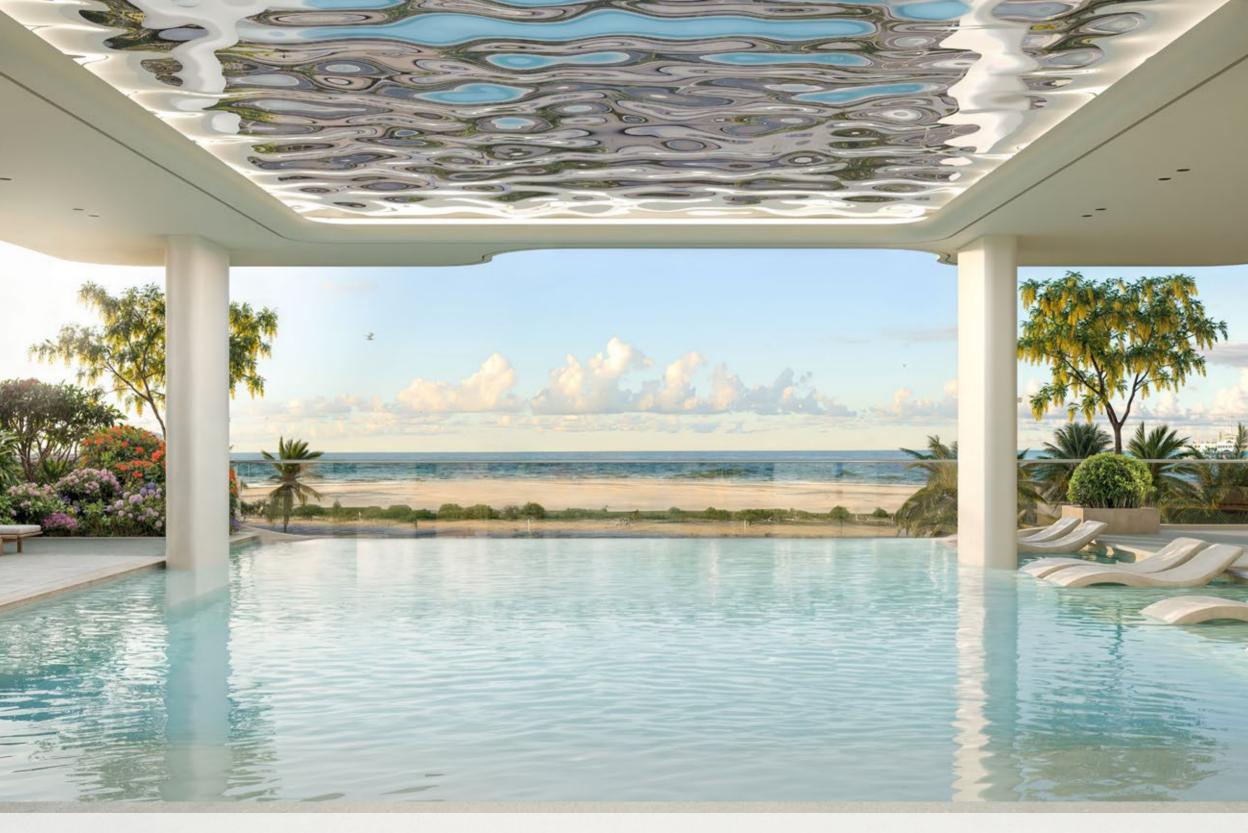

| G+2P+8 Floor                             |
|----------|------------------------------------------|
| UNITS    | 68                                       |
| UNIT MIX | LUXURY 1, 2, & 3 BED<br>BFACH VIEW APTS. |











## Smart Space Seathlegg Lying

Grovy's floor plans are a testament to intelligent space planning—designed to maximize functionality without compromising on style. Each layout is thoughtfully crafted to offer spacious, open living areas that adapt to modern lifestyles. From cozy studios to expansive 1, 2, and 3-bedroom units, the options cater to a variety of needs, whether for individuals, couples, or families. With seamless flow, optimal natural light, and smart storage solutions, every square foot is designed to enhance comfort, convenience, and livability.









INFINITY POOL\*









OPEN THEATER\*









AQUA GYM\*

SAUNA\*











KIDS PLAY AREA\*



GYM\*