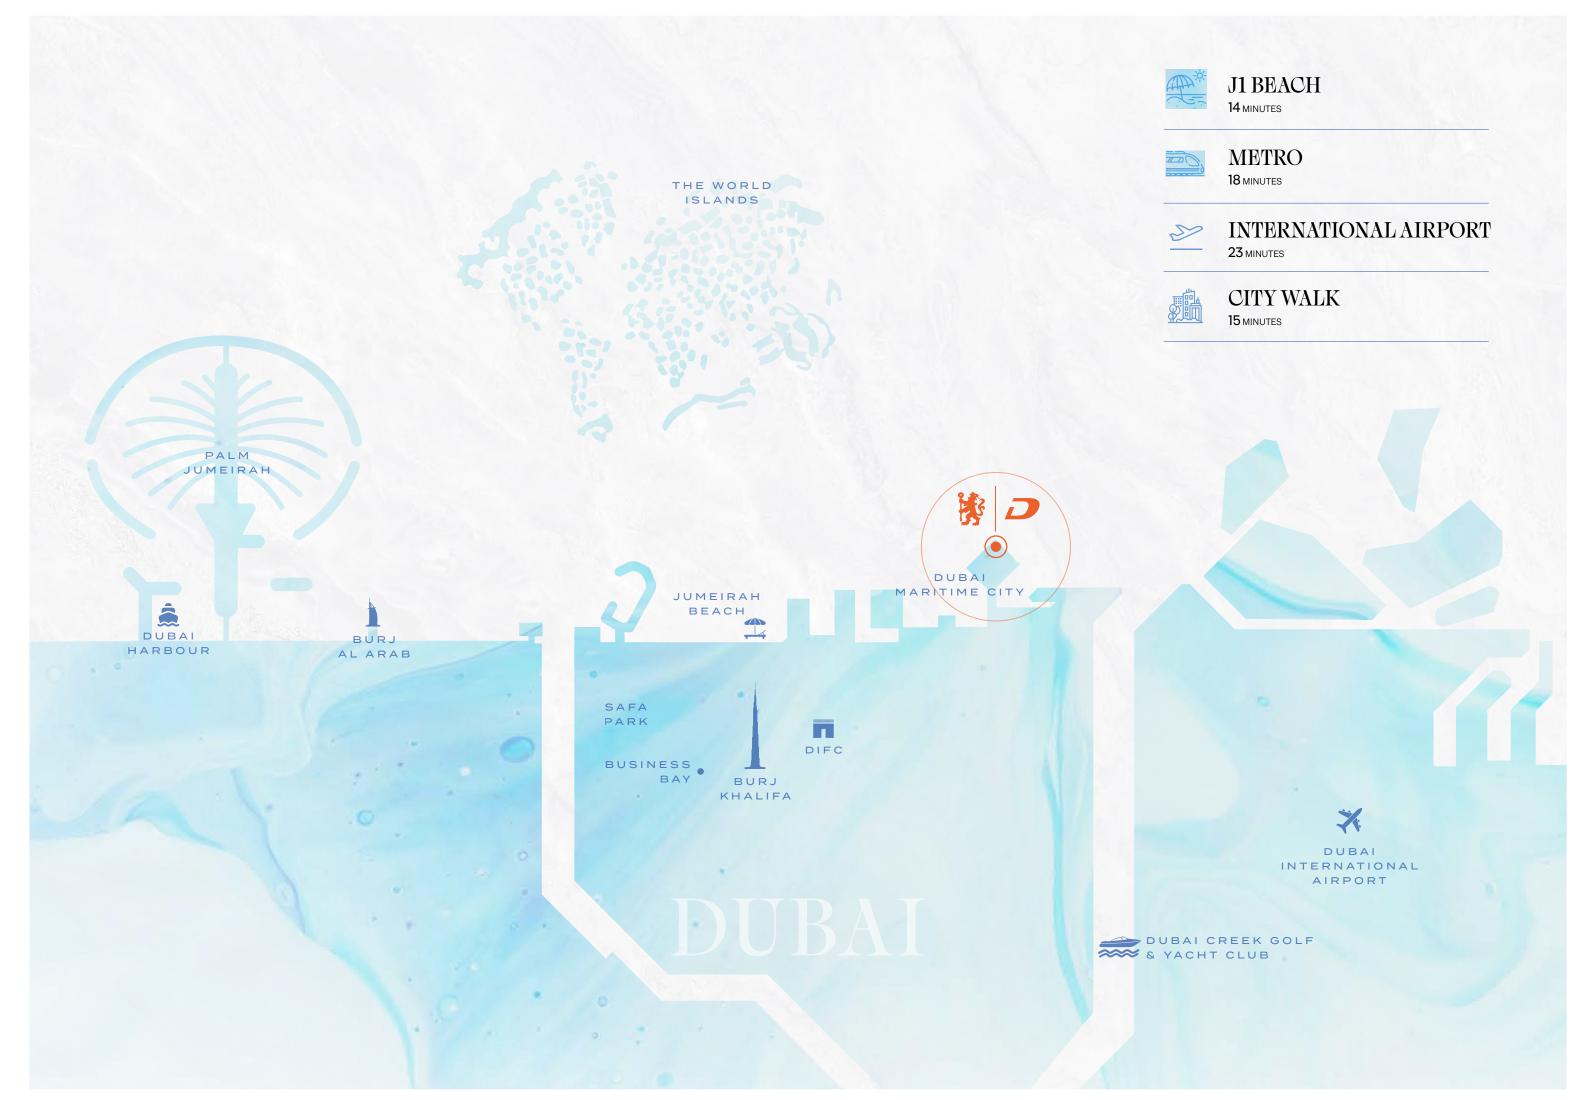

Chelsea Residences by DAMAC is sprawled across what feels like its own enclave in Dubai Maritime City, but just 23 minutes from Dubai International Airport, 22 minutes from Downtown Dubai and of course, seconds from its own private beach.