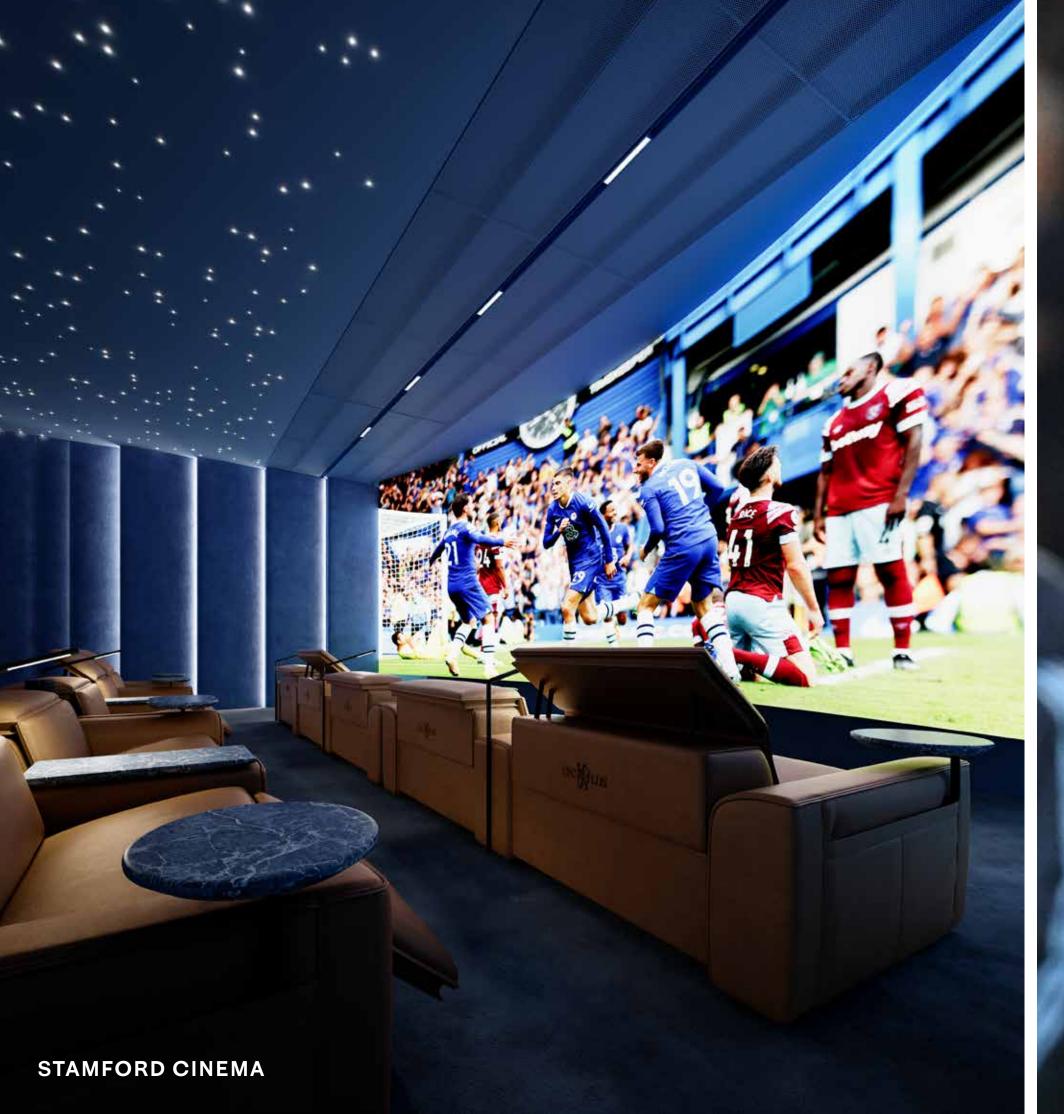

- Kids Garden
- Snorkeling on Pool Swing on the Coral
- Legends Walkway
- Male & Female
   Changing Rooms
- Waterfall Sound Therapy
- Cryotherapy
- Football Simulation Room
- Stamford Cinema
- The Pride Lounge

Chelsea Powerhouse Lounge

Cryotherapy

Stamford Cinema

IT'S THE SOUND OF THE BALL HITTING THE NET, THE CHEER OF THE CROWD, AND THE UNSPOKEN BOND BETWEEN **PLAYERS** AND FANS.