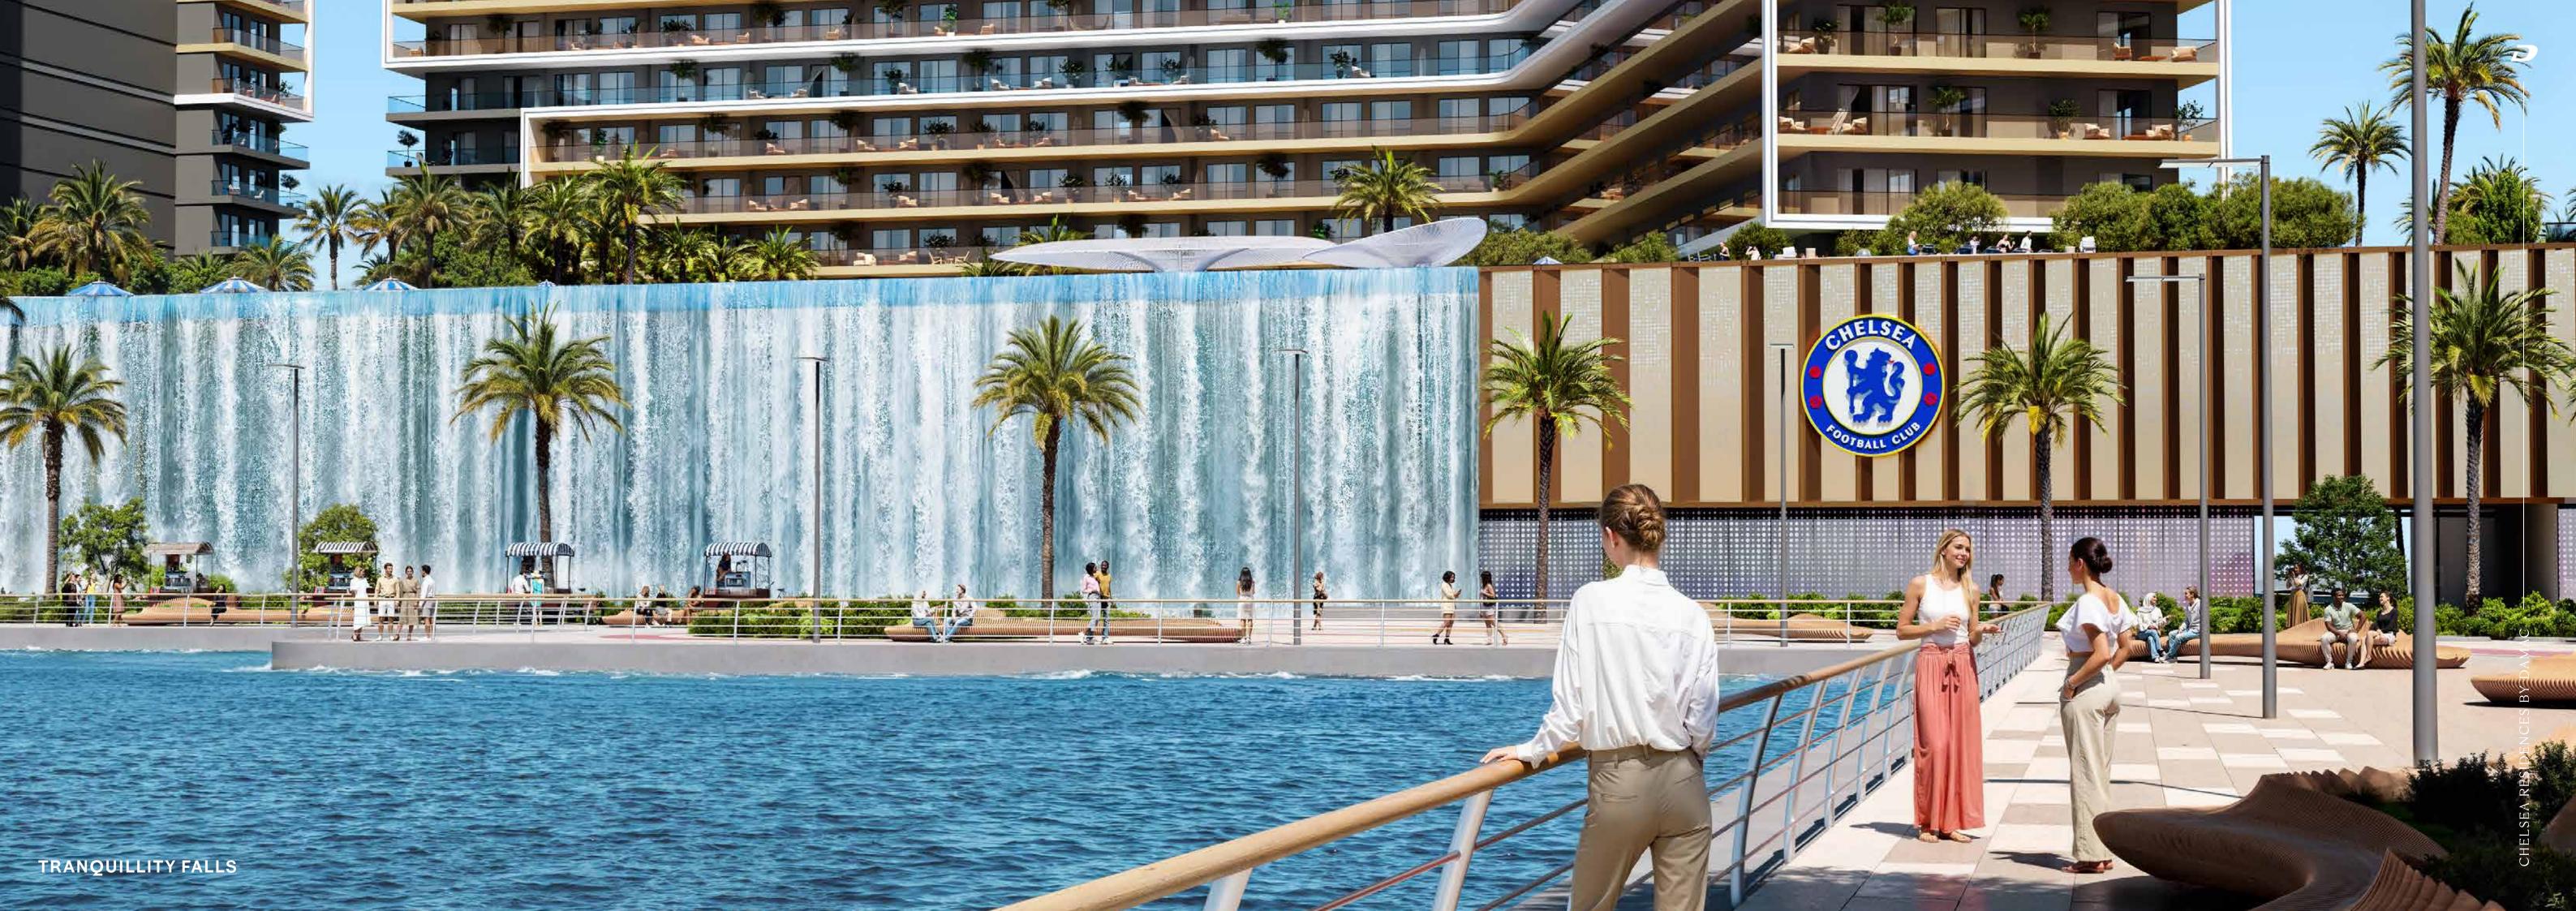

Chelsea Residences by DAMAC is sprawled across what feels like its own enclave in Dubai Maritime City, but just 23 minutes from Dubai International Airport, 22 minutes from Downtown Dubai and of course, seconds from its own private beach.

#### PODIUM AMENITIES

- Infinity Pool
- Sunset Bar
- · Aqua Dining
- · Sunken Pool Seating
- Tranquillity Falls
- Kids Pool
- Kneipp Parkour
- Five Senses Grounding Path
- Jogging Track
- Water Treatment Tunnel
- Outdoor Gym & Yoga
- Oasis Bar
- Forest Relaxation Pods

## WHERE DEPTHS INSPIRENEW HEIGHTS

The development is deeply inspired by its waterfront environment...a sentiment that is echoed in one of its most vibrant amenities, the coral reef. Here, residents can swim in this colourful aquascape, or feel the wind in their hair as they flow on the above-water swing.

Five Senses Grounding Path

Water Treatment Rai

Rain Therapy

Waterfall Sound Therapy

Tranquility Falls

Chelsea Blue Aquarium Lounge

Sensorial Corridors

Outdoor Halotherapy