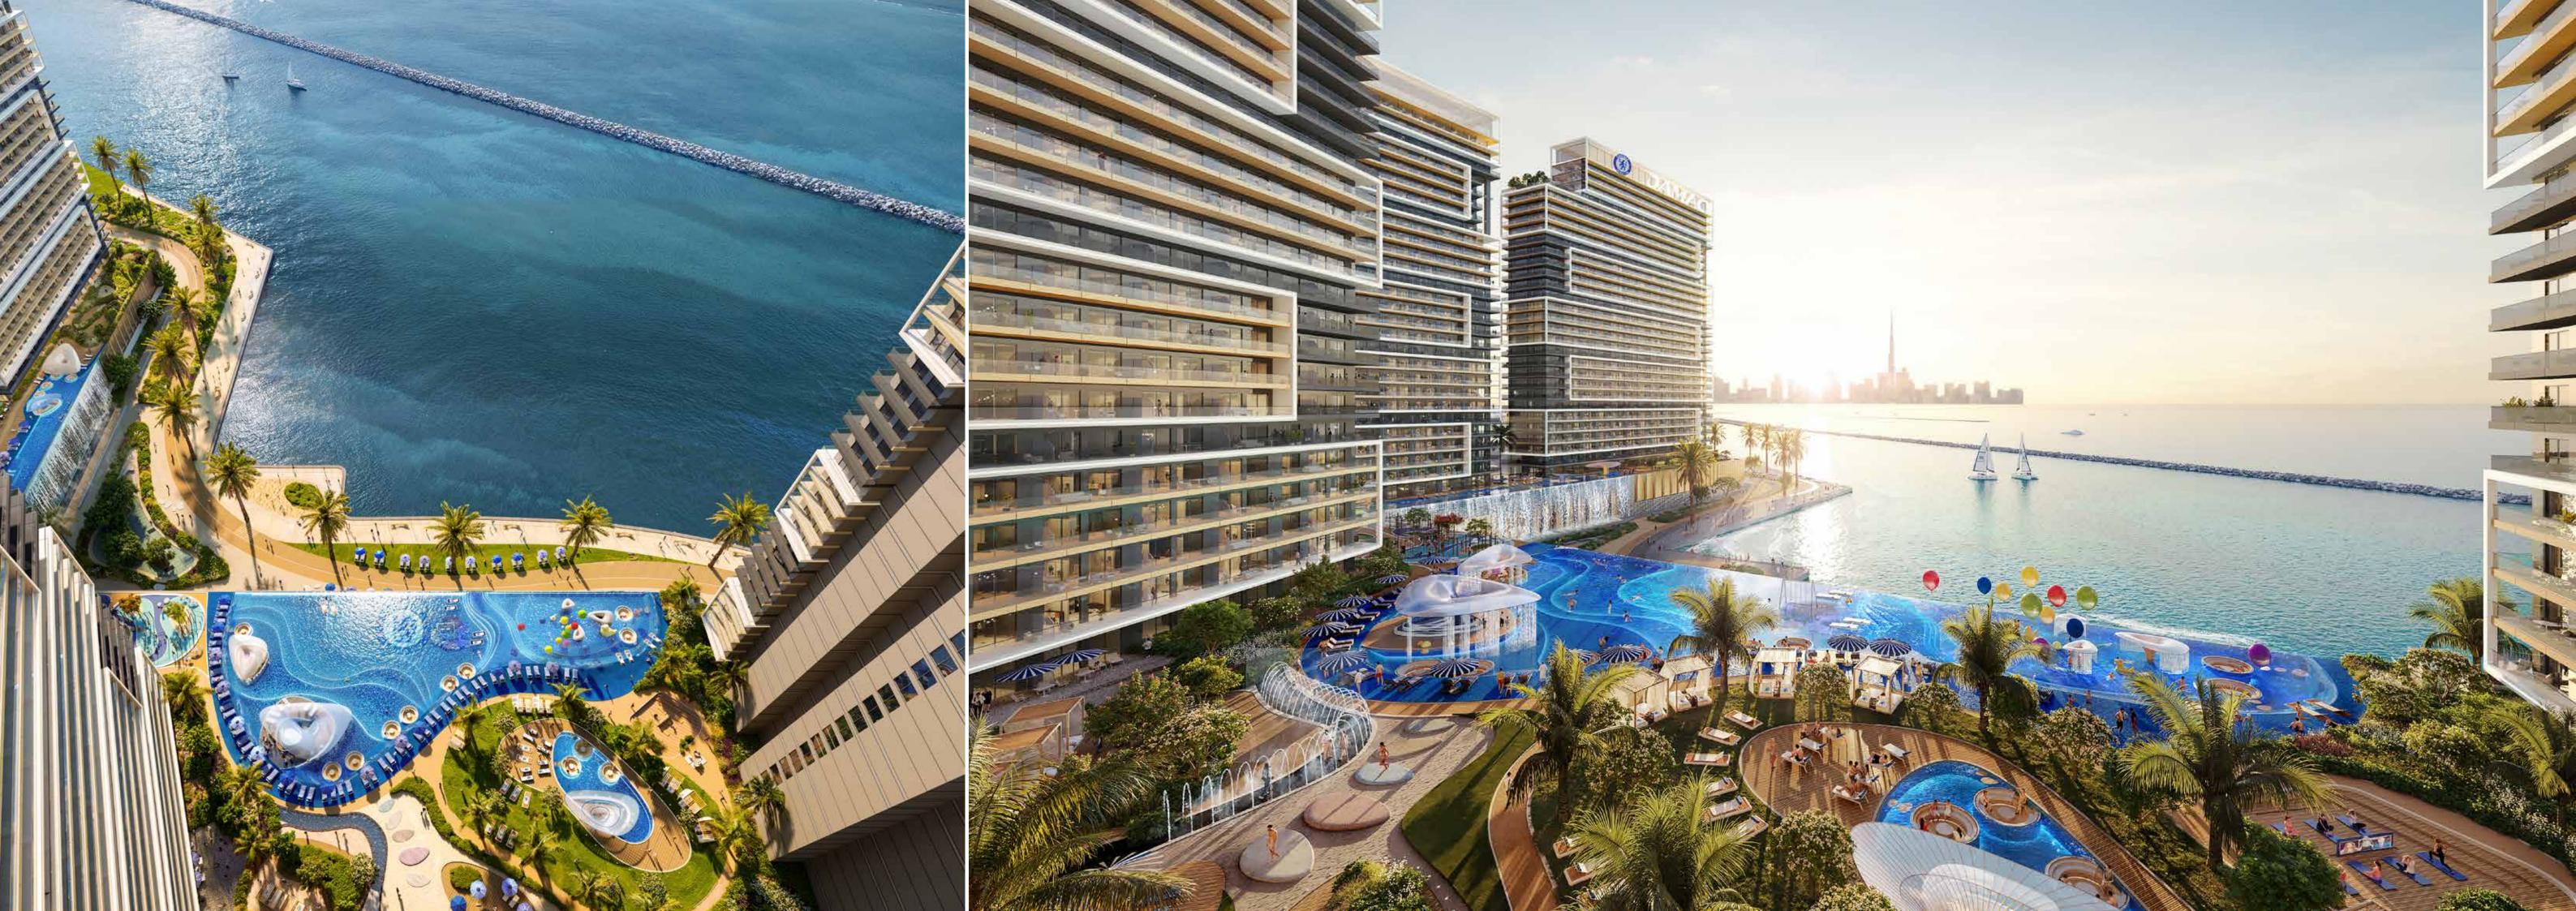

#### PODIUM AMENITIES

- Infinity Pool
- Sunset Bar
- · Aqua Dining
- · Sunken Pool Seating
- Tranquillity Falls
- Kids Pool
- Kneipp Parkour
- Five Senses Grounding Path
- Jogging Track
- Water Treatment Tunnel
- Outdoor Gym & Yoga
- Oasis Bar
- Forest Relaxation Pods

- Meditation Garden
- Sunken Gathering Garden
- Aqua-Themed Gym
- Couple Treatment
- Starlit Wellness Centre
- Rain Therapy Room
- Serenity Spa
- Healthy Fine Dining
- Mono Diet Cafe
- Powerhouse Lounge
- Indoor Kids Play Area
- Coral Beach
- Infinity Sand Pool

- Kids Garden
- Snorkeling on Pool Swing on the Coral
- Legends Walkway
- Male & Female
   Changing Rooms
- Waterfall Sound Therapy
- Cryotherapy
- Football Simulation Room
- Stamford Cinema
- The Pride Lounge

## WHERE DEPTHS INSPIRENEW HEIGHTS

The development is deeply inspired by its waterfront environment...a sentiment that is echoed in one of its most vibrant amenities, the coral reef. Here, residents can swim in this colourful aquascape, or feel the wind in their hair as they flow on the above-water swing.