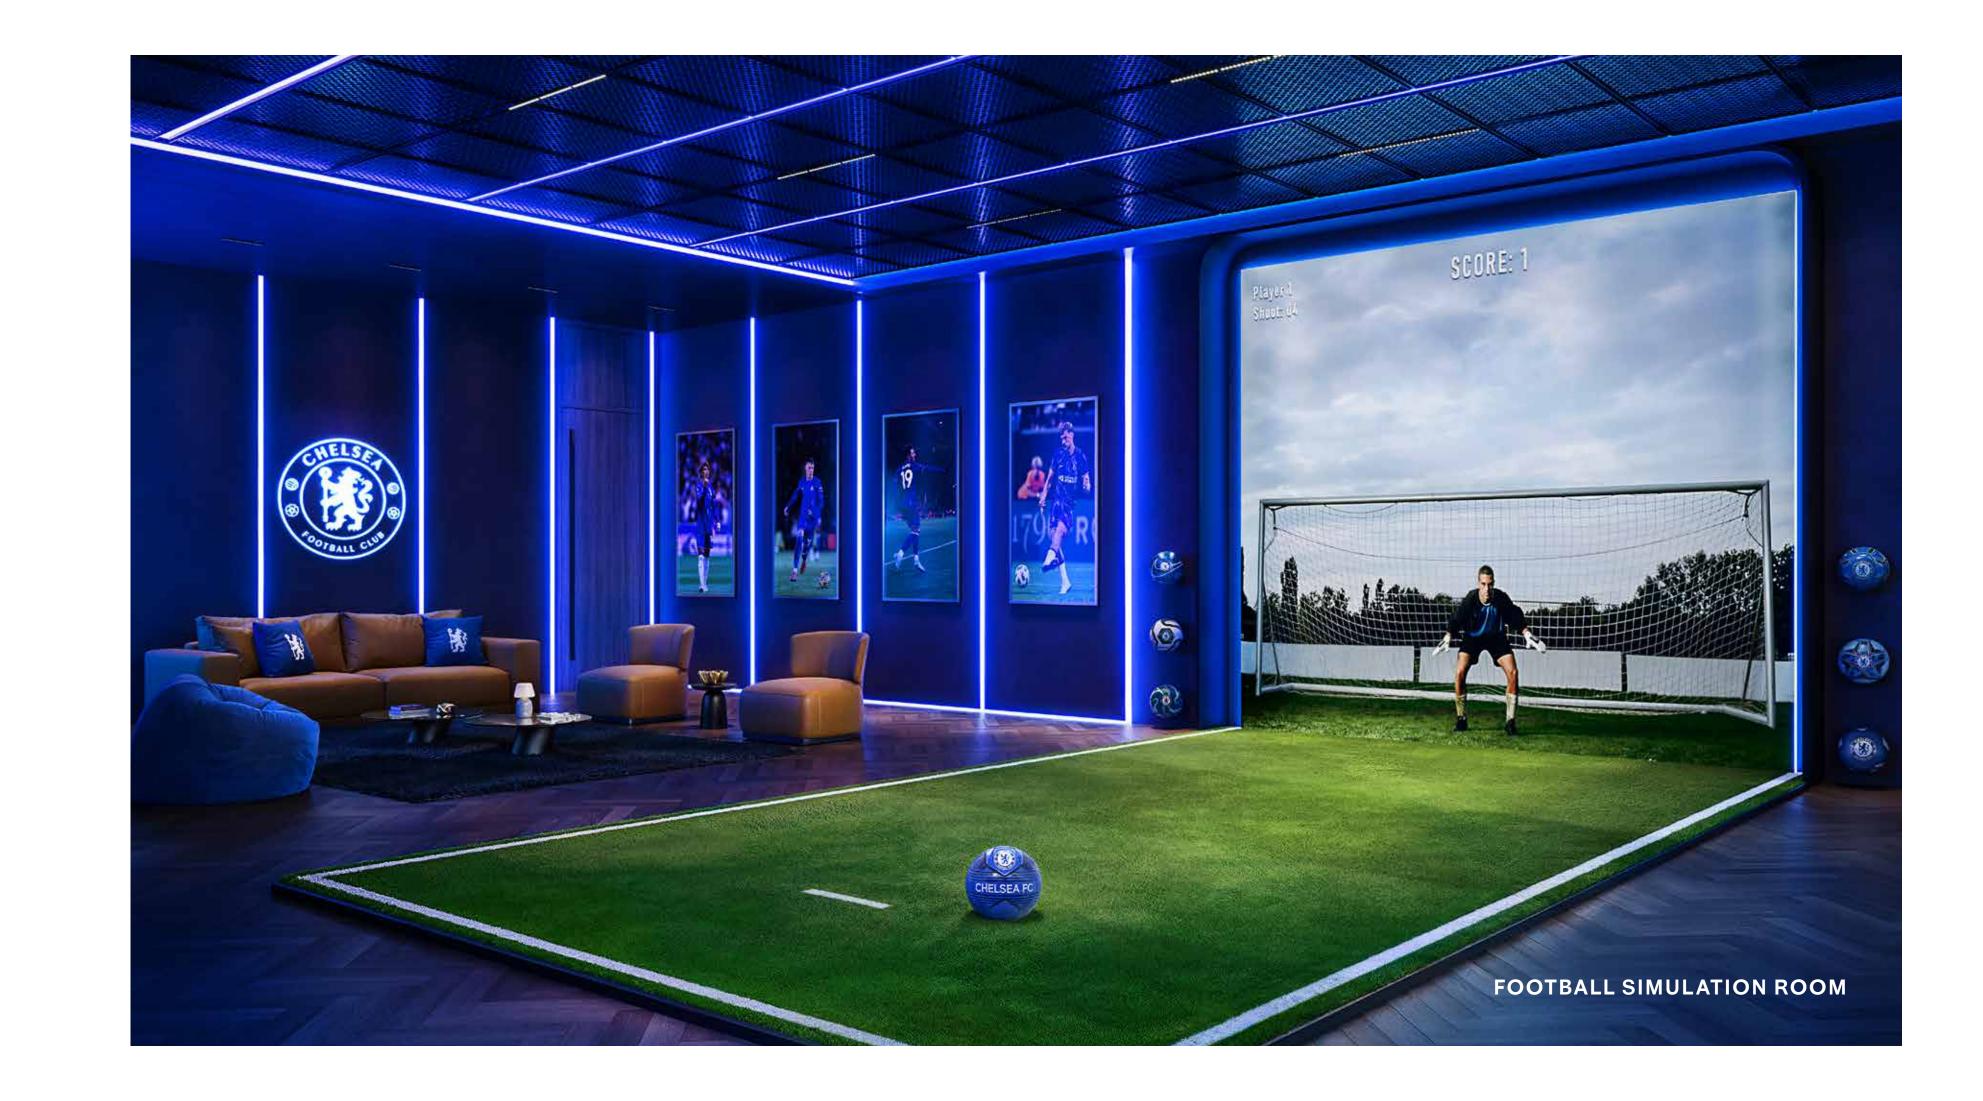

- Kids Garden
- Snorkeling on Pool Swing on the Coral
- Legends Walkway
- Male & Female
   Changing Rooms
- Waterfall Sound Therapy
- Cryotherapy
- Football Simulation Room
- Stamford Cinema
- The Pride Lounge

The Stamford Summit -Rooftop Pitch

Victory Beacon -Celebration Light Show

Jogging Track

Outdoor Gym

Chelsea Athlete Performance Training Centre

Chelsea Football Simulation Room

The Legends' Walkway

FOOTBALL IS MORE THAN A GAME – IT'S WHERE PASSION MEETS PURPOSE, AND EVERY GOAL FEELS LIKE A DREAM REALISED.