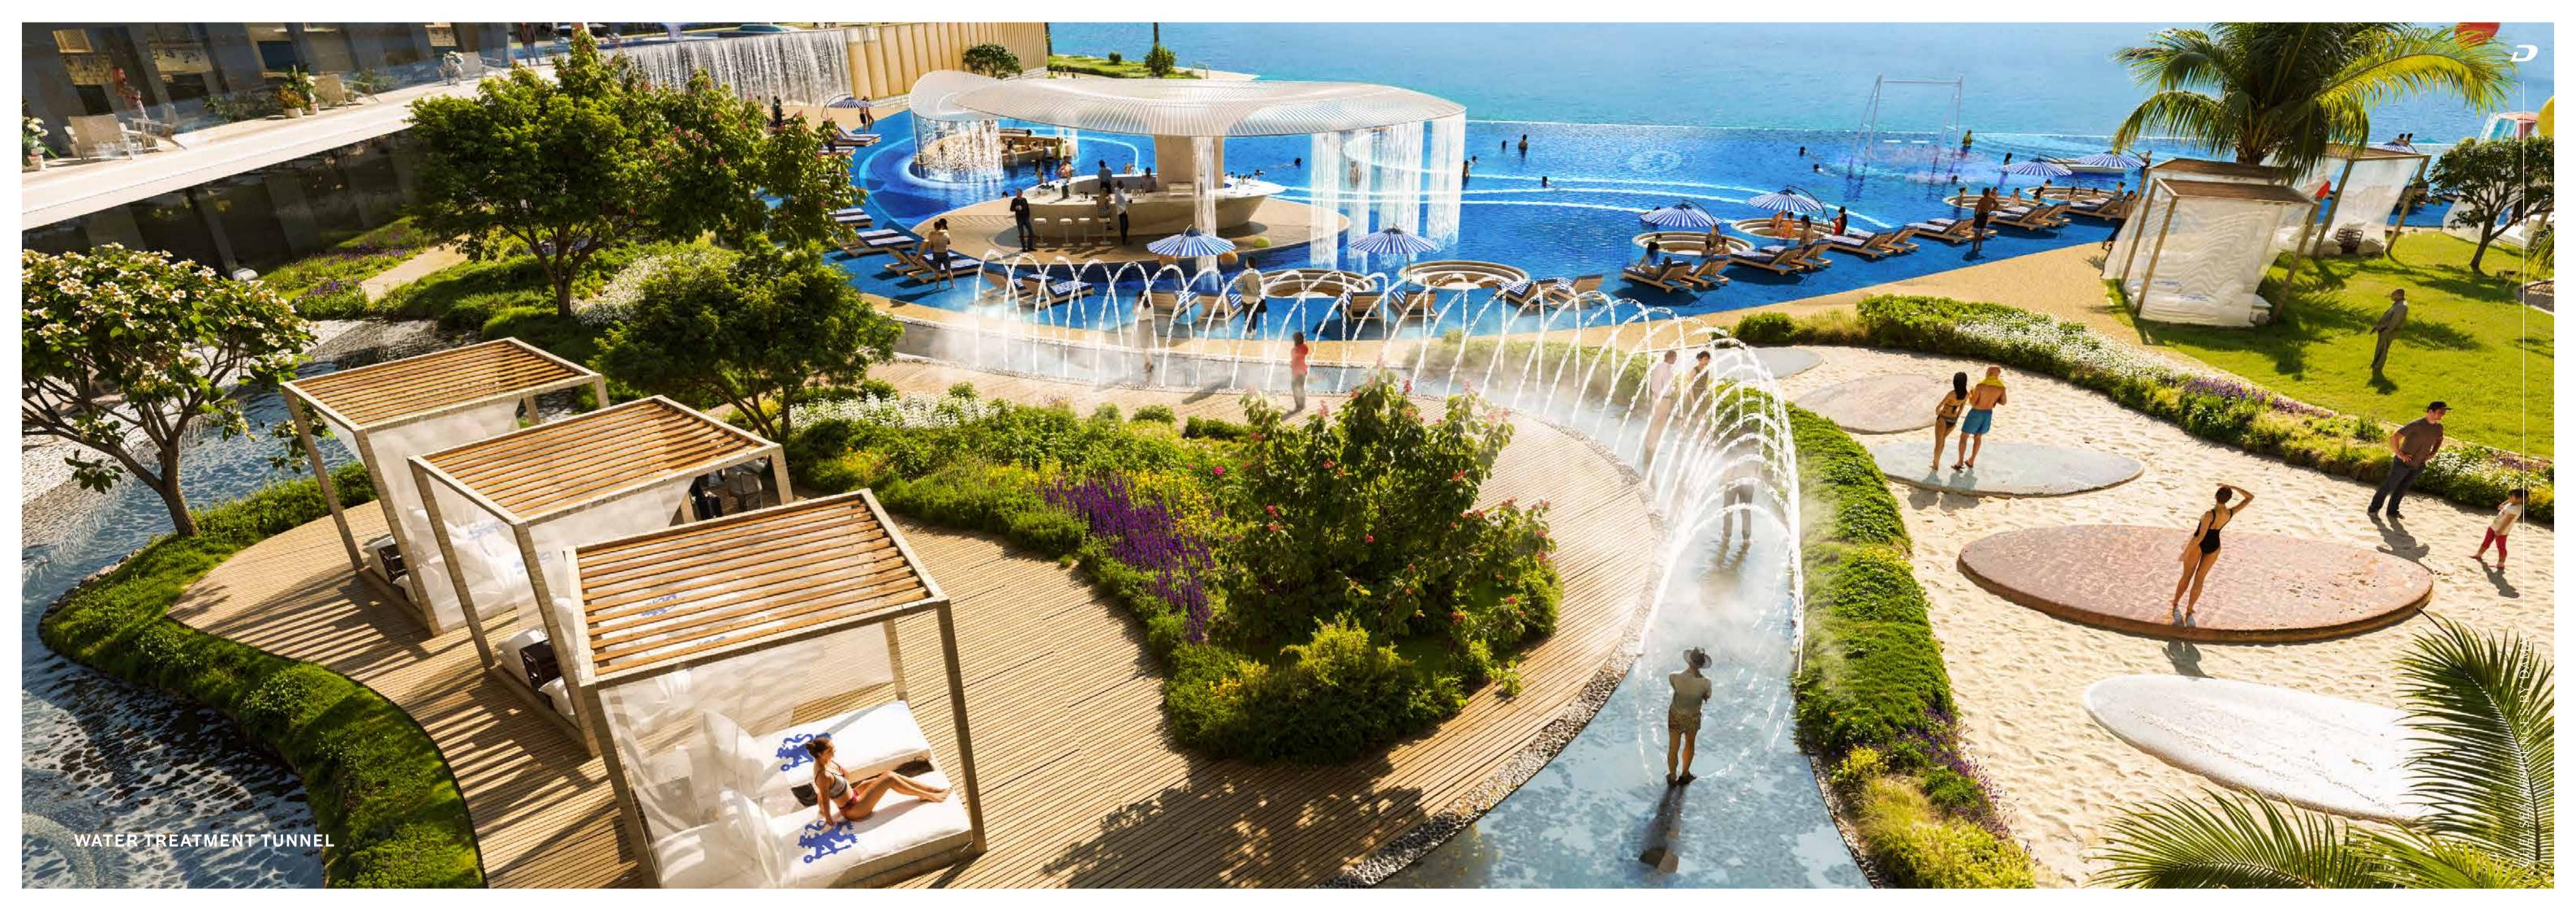

#### PODIUM AMENITIES

- Infinity Pool
- Sunset Bar
- · Aqua Dining
- · Sunken Pool Seating
- Tranquillity Falls
- Kids Pool
- Kneipp Parkour
- Five Senses Grounding Path
- Jogging Track
- Water Treatment Tunnel
- Outdoor Gym & Yoga
- Oasis Bar
- Forest Relaxation Pods

- Meditation Garden
- Sunken Gathering Garden
- Aqua-Themed Gym
- Couple Treatment
- Starlit Wellness Centre
- Rain Therapy Room
- Serenity Spa
- Healthy Fine Dining
- Mono Diet Cafe
- Powerhouse Lounge
- Indoor Kids Play Area
- Coral Beach
- Infinity Sand Pool

- Kids Garden
- Snorkeling on Pool Swing on the Coral
- Legends Walkway
- Male & Female
   Changing Rooms
- Waterfall Sound Therapy
- Cryotherapy
- Football Simulation Room
- Stamford Cinema
- The Pride Lounge