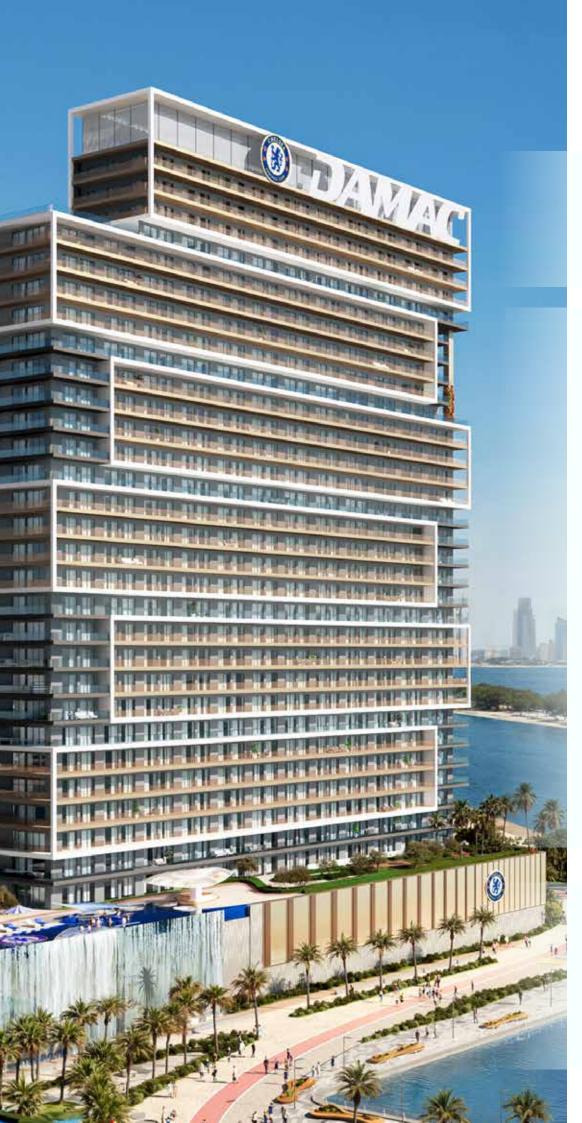

Chelsea Residences by DAMAC is sprawled across what feels like its own enclave in Dubai Maritime City, but just 23 minutes from Dubai International Airport, 22 minutes from Downtown Dubai and of course, seconds from its own private beach.

#### LEVEL 1 - LEVEL 25 / 28 / 30 / 33

- 1-Bedroom
- · 2-Bedroom
- · 3-Bedroom

The six towers of Chelsea Residences by

DAMAC are a contemporary, urban reflection
of coral reefs, conceptualised to echo the lush
vibrancy of underwater life and the very spirit
of its eponymous football club.