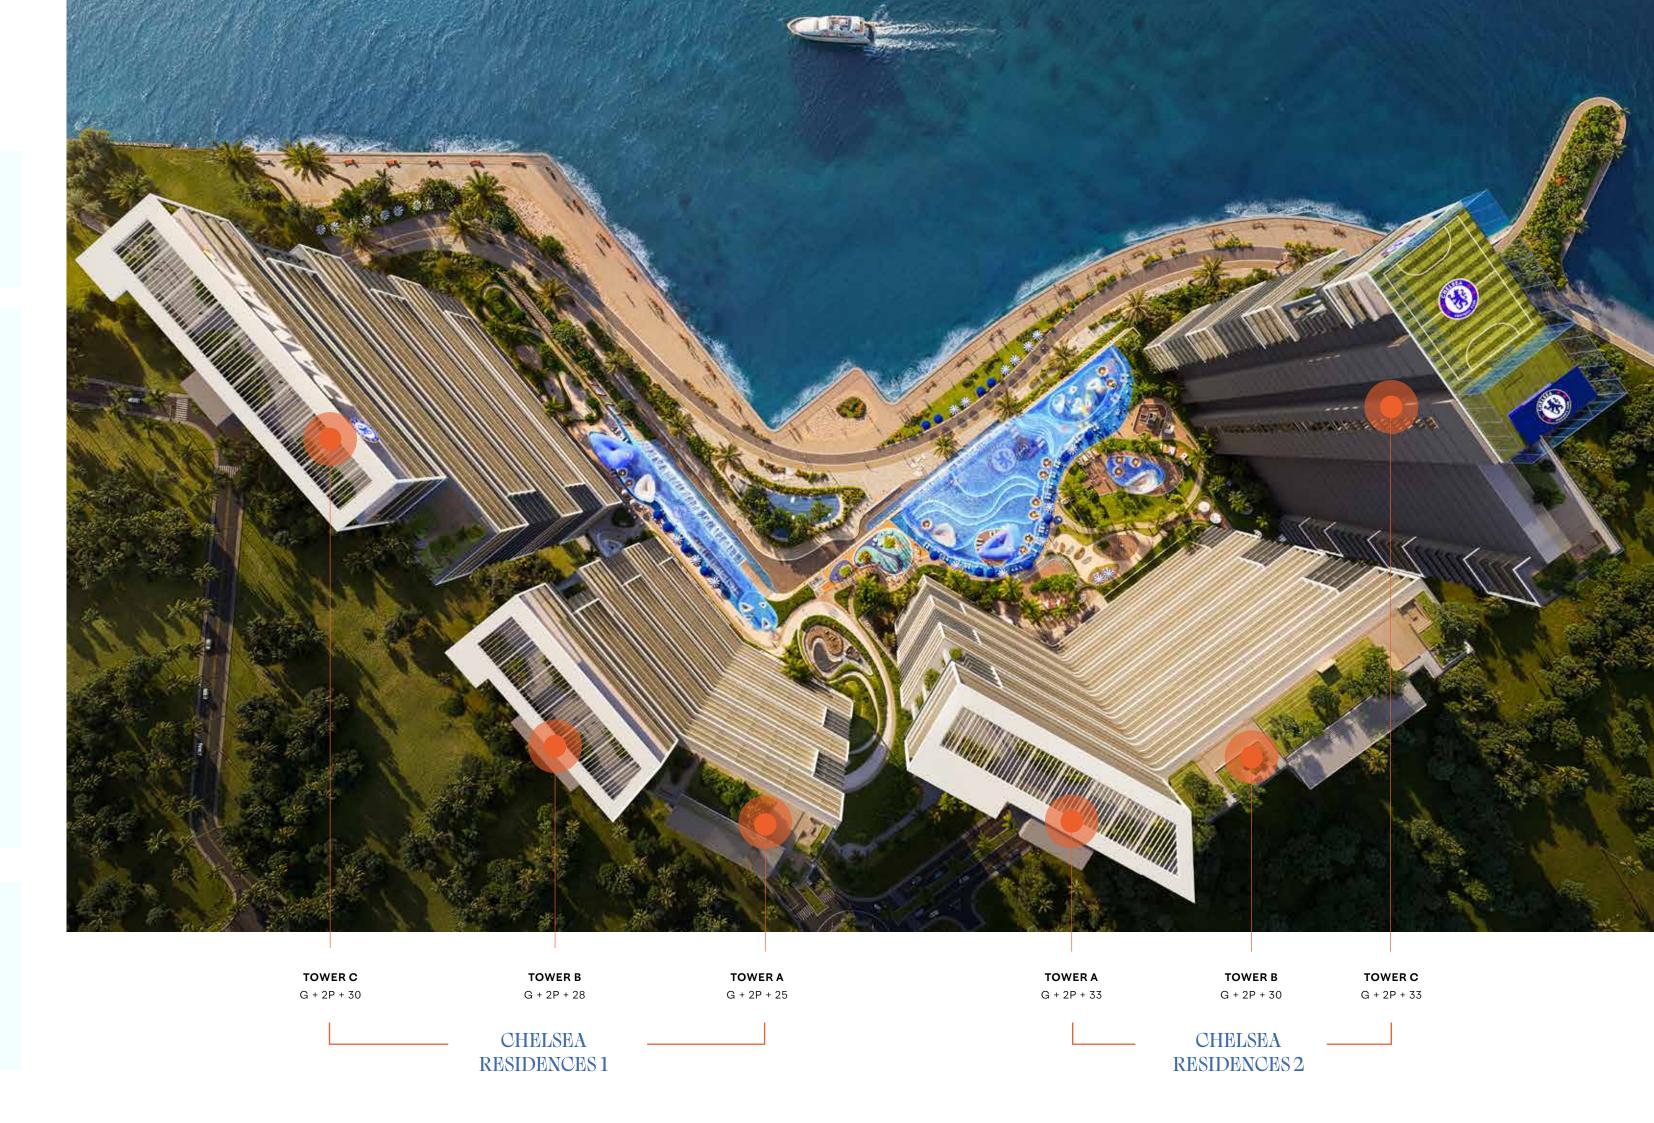

#### LEVEL 1 - LEVEL 25 / 28 / 30 / 33

- 1-Bedroom
- · 2-Bedroom
- · 3-Bedroom

The six towers of Chelsea Residences by

DAMAC are a contemporary, urban reflection
of coral reefs, conceptualised to echo the lush
vibrancy of underwater life and the very spirit
of its eponymous football club.

Chelsea Residences by DAMAC is sprawled across what feels like its own enclave in Dubai Maritime City, but just 23 minutes from Dubai International Airport, 22 minutes from Downtown Dubai and of course, seconds from its own private beach.