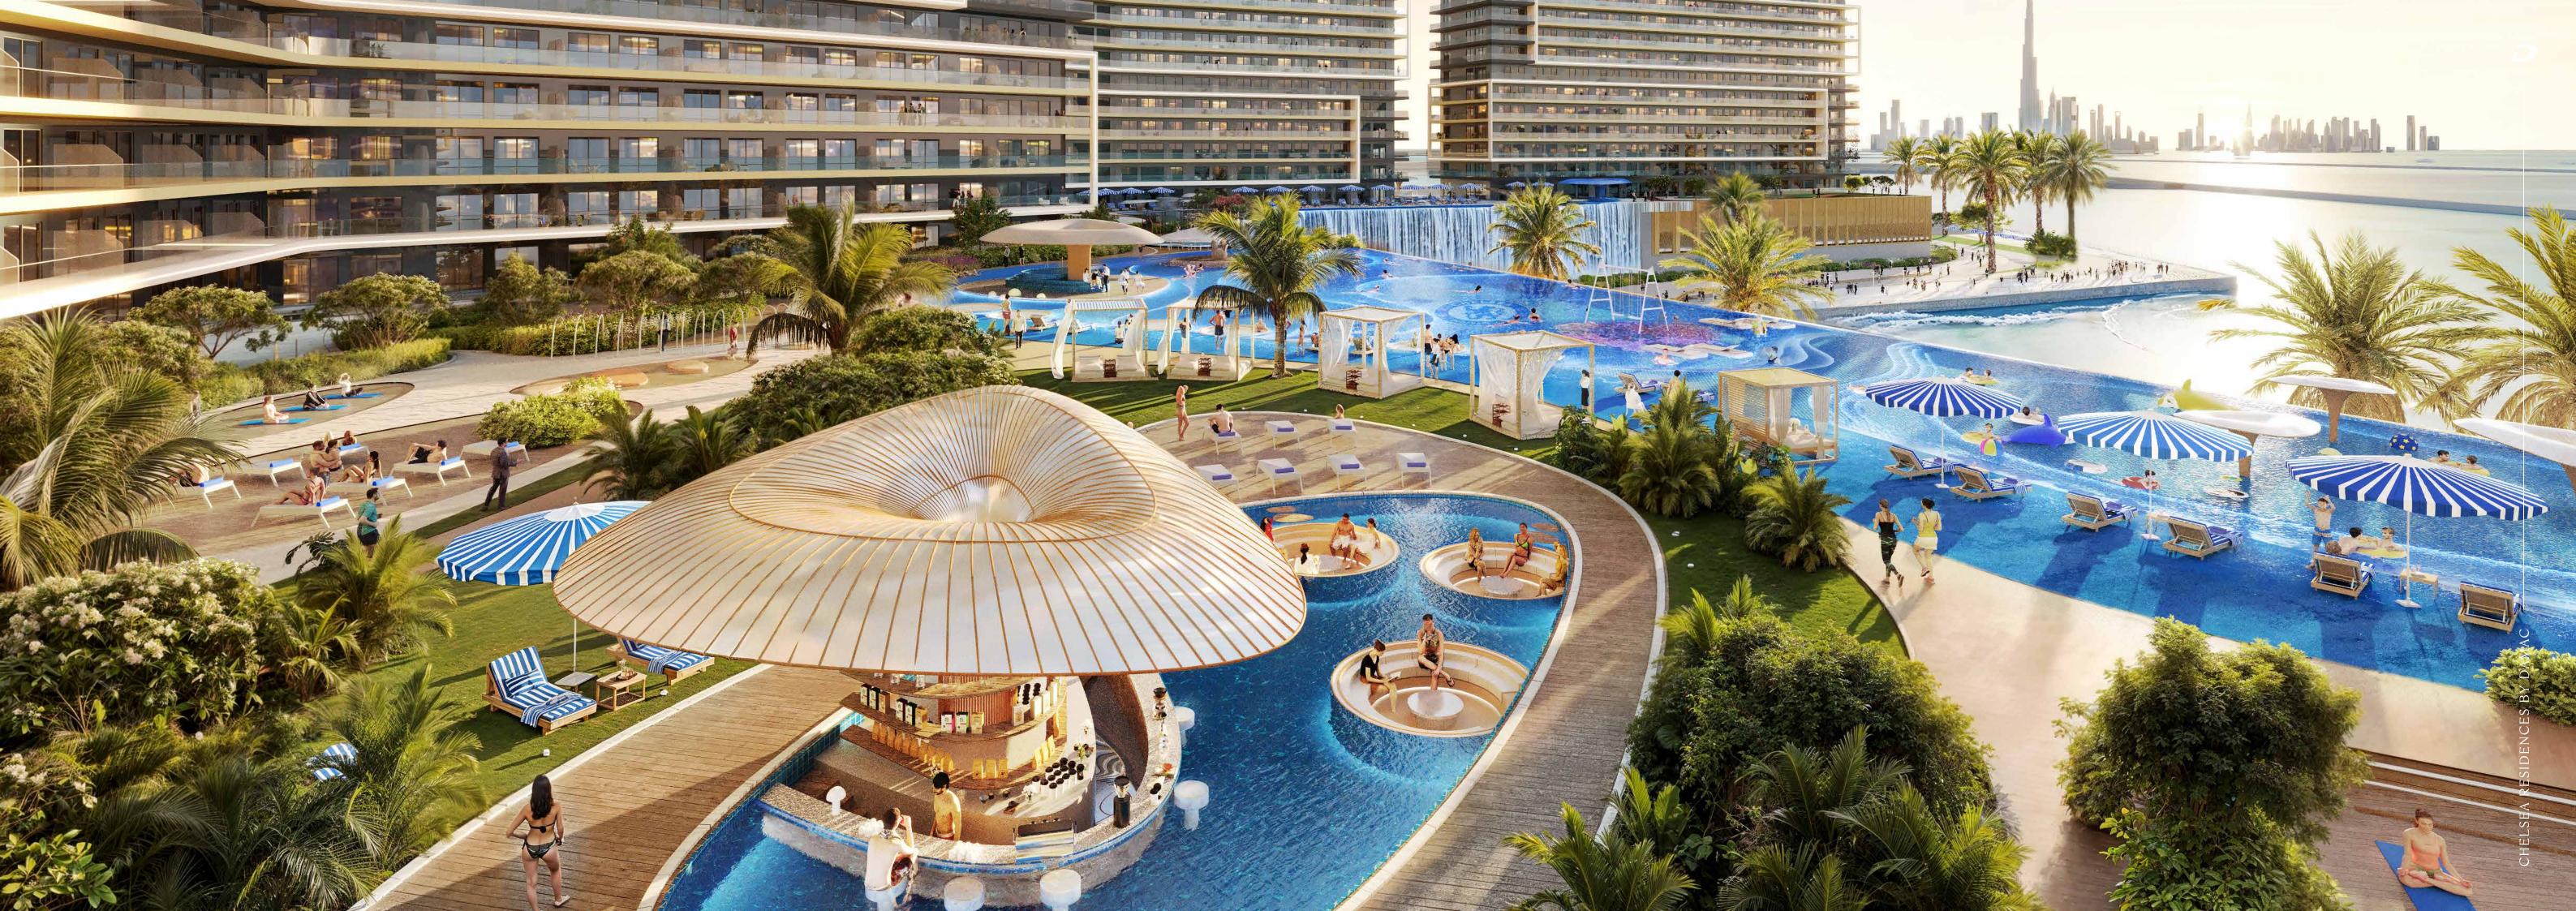

#### PODIUM AMENITIES

- Infinity Pool
- Sunset Bar
- · Aqua Dining
- · Sunken Pool Seating
- Tranquillity Falls
- Kids Pool
- Kneipp Parkour
- Five Senses Grounding Path
- Jogging Track
- Water Treatment Tunnel
- Outdoor Gym & Yoga
- Oasis Bar
- Forest Relaxation Pods

- Meditation Garden
- Sunken Gathering Garden
- Aqua-Themed Gym
- Couple Treatment
- Starlit Wellness Centre
- Rain Therapy Room
- Serenity Spa
- Healthy Fine Dining
- Mono Diet Cafe
- Powerhouse Lounge
- Indoor Kids Play Area
- Coral Beach
- Infinity Sand Pool

- Kids Garden
- Snorkeling on Pool Swing on the Coral
- Legends Walkway
- Male & Female
   Changing Rooms
- Waterfall Sound Therapy
- Cryotherapy
- Football Simulation Room
- Stamford Cinema
- The Pride Lounge

#### GET OFF THE BENCH AND IN THE GAME

Chelsea Lion Beach

'Chelsea Blue' Beach Club

The Pride of The Ocean — Coral Reef

Swing on the Coral

Infinity Pool

Kids Pool

Underwater-themed Kids Area

## WHERE DEPTHS INSPIRENEW HEIGHTS

The development is deeply inspired by its waterfront environment...a sentiment that is echoed in one of its most vibrant amenities, the coral reef. Here, residents can swim in this colourful aquascape, or feel the wind in their hair as they flow on the above-water swing.