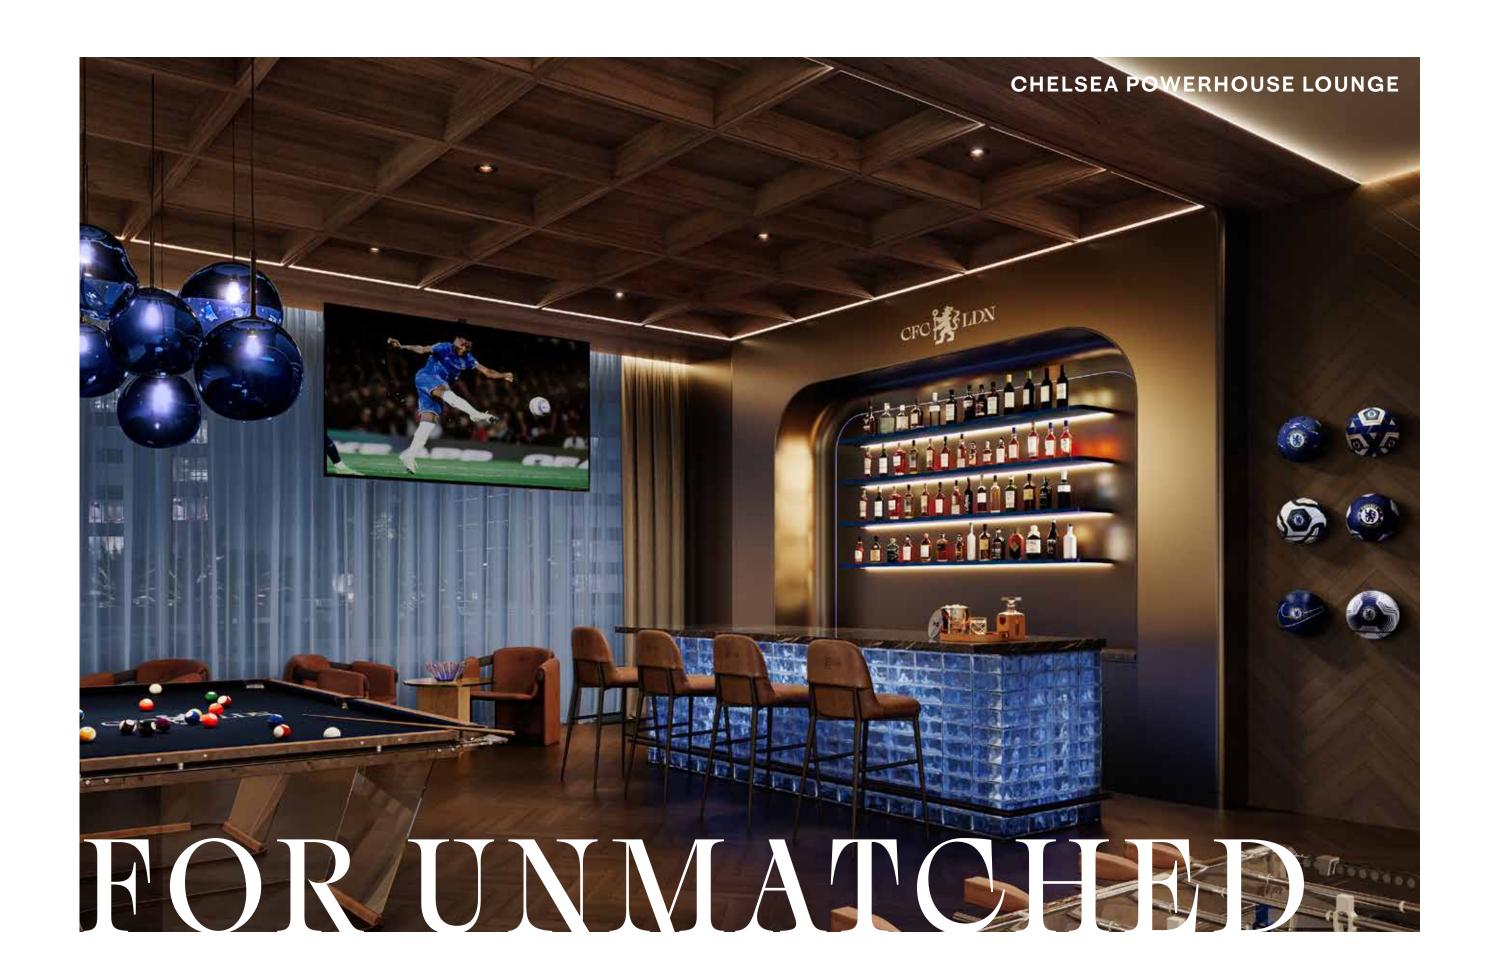

- Meditation Garden
- Sunken Gathering Garden
- Aqua-Themed Gym
- Couple Treatment
- Starlit Wellness Centre
- Rain Therapy Room
- Serenity Spa
- Healthy Fine Dining
- Mono Diet Cafe
- Powerhouse Lounge
- Indoor Kids Play Area
- Coral Beach
- Infinity Sand Pool

Chelsea Powerhouse Lounge

Cryotherapy

Stamford Cinema

IT'S THE SOUND OF THE BALL HITTING THE NET, THE CHEER OF THE CROWD, AND THE UNSPOKEN BOND BETWEEN **PLAYERS** AND FANS.