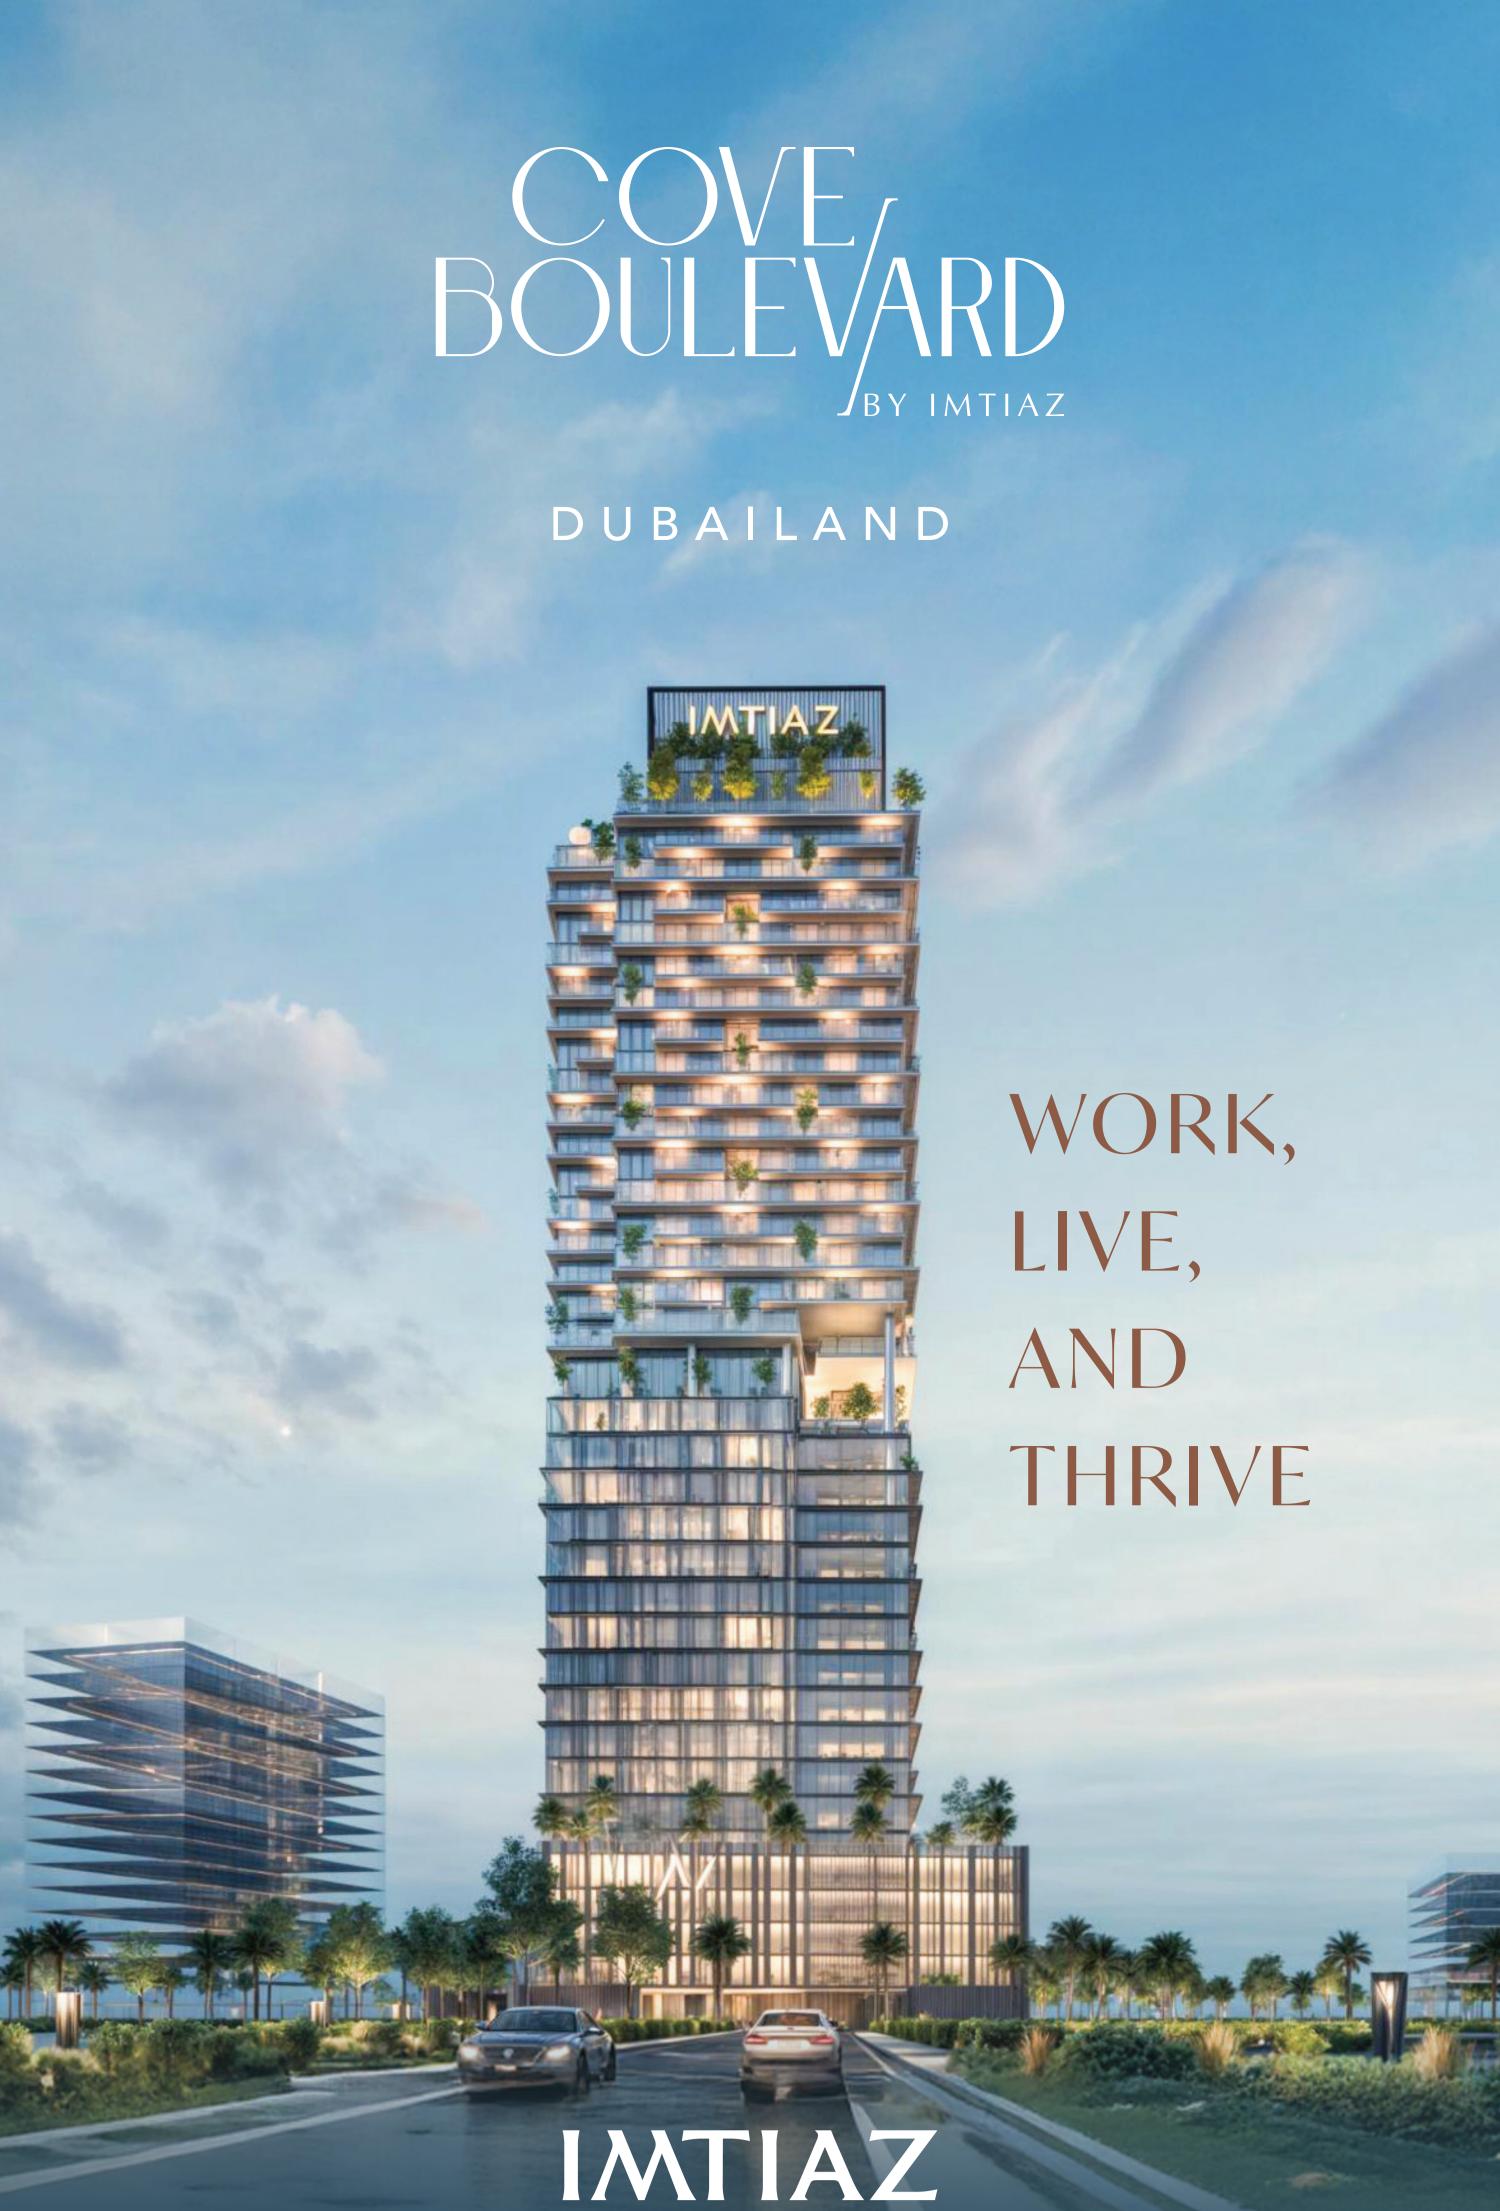

## PROJECT OVERVIEW Fully furnished apartments

Premium office spaces

CONFIGURATION 2B + G + 4P + 301<sup>ST</sup> - 14<sup>TH</sup> OFFICE FLOORS 14<sup>TH</sup> - 29<sup>TH</sup> RESIDENTIAL FLOORS Apartments come fully furnished, while office spaces are offered