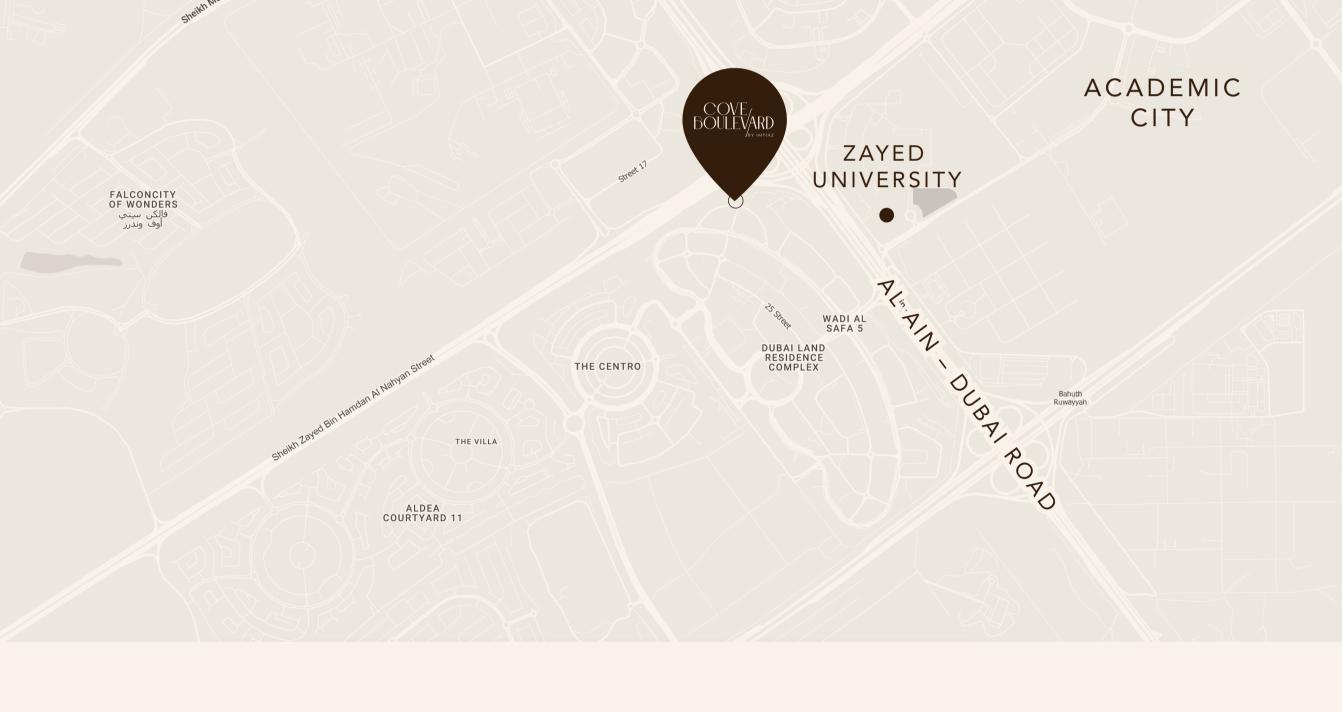

## PROJECT OVERVIEW Fully furnished apartments

Premium office spaces

CONFIGURATION 2B + G + 4P + 301<sup>ST</sup> - 14<sup>TH</sup> OFFICE FLOORS 14<sup>TH</sup> - 29<sup>TH</sup> RESIDENTIAL FLOORS Apartments come fully furnished, while office spaces are offered

as shell & core for your custom fit-out.



### DSO LIWAN



## 360 (sq. ft.)

STARTING SIZE (SQ. FT.)

UNITS & PRICES

STARTING PRICE (AED)

AED 650,000

ITY OF ARABIA

UNIT TYPE

**STUDIO** 

| 1-BEDROOM         | 740 (sq. ft.)    | AED 970,000   |
|-------------------|------------------|---------------|
| 2-BEDROOM         | 1,170 (sq. ft.)  | AED 1,280,000 |
| 3-BEDROOM         | 1,400 (sq. ft.)  | AED 1,450,000 |
| OFFICE SPACE      | 650 (sq. ft.)    | AED 877,500   |
| FULL FLOOR OFFICE | 12,500 (sq. ft.) | AED 17 M      |
| PAYMENT PLANS     |                  |               |
| OPTION 1 OPTION 2 |                  |               |

70/30

POST HANDOVER

60/40



### ZEN ROOFTOP GARDEN INFINITY POOL



JACUZZI

GRAND ENTRANCE WITH

MEET & GREET LOUNGE

PRIME

LOCATION



FAMILY

SWIMMING POOL



OUTDOOR

YOGA RETREAT



COURTYARD

SUNLIT