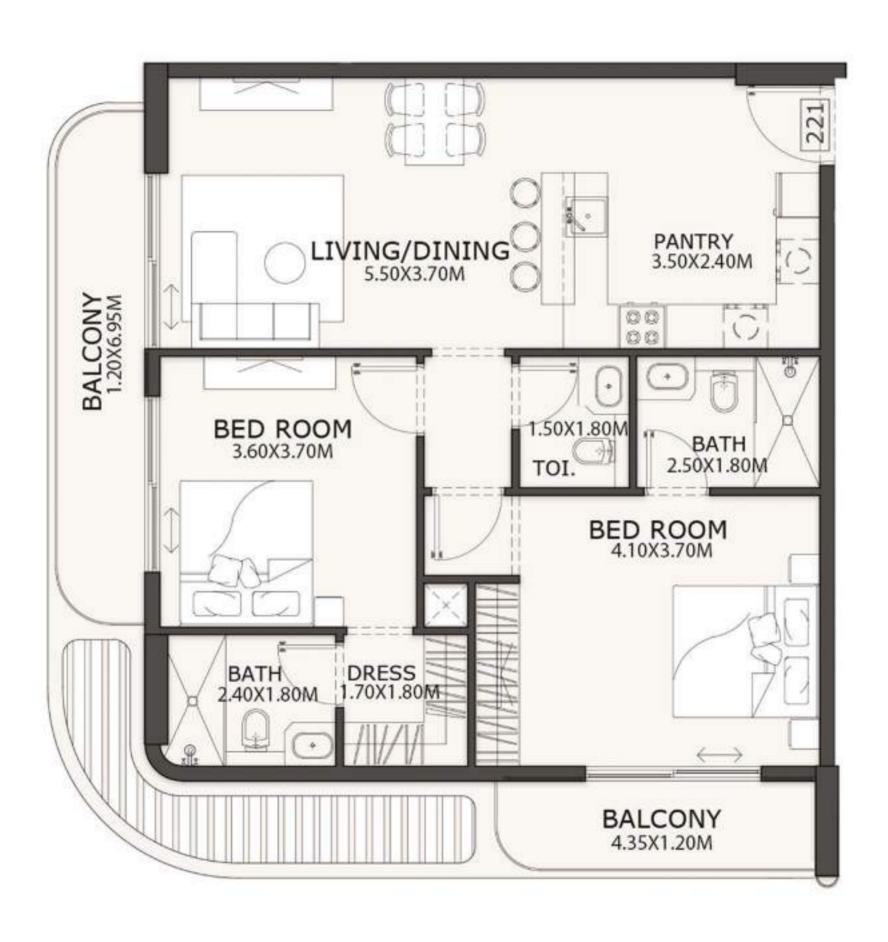

#### TWO BEDROOM APARTMENT

Experience modern living in our spacious two-bedroom apartments, designed for comfort and style. With sleek interiors, natural light, and thoughtful layouts, every corner feels like home.

#### 2 BEDROOM

1106.31 SQ FT

| SUITE AREA   | 946.58 SQ. FT  |
|--------------|----------------|
| BALCONY AREA | 159.74 SQ. FT  |
| TOTAL AREA   | 1106.31 SQ. FT |

A PROJECT BY

www.gfsdevelopments.ae