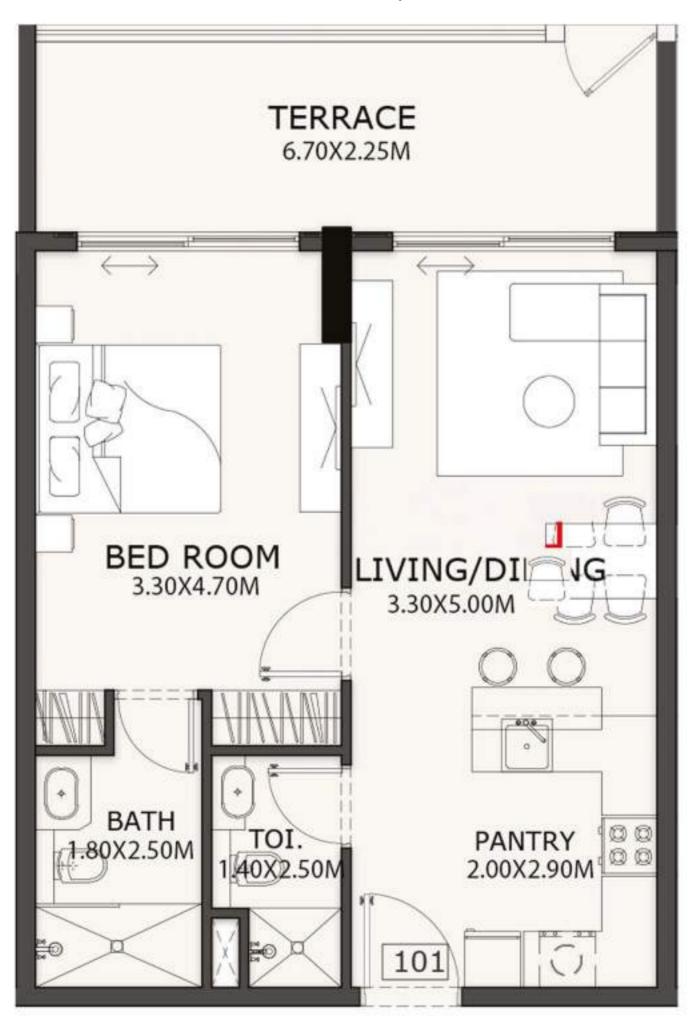

#### ONE BEDROOM APARTMENT

Our one-bedroom apartments seamlessly blend aesthetic design with practical living. Featuring refined interiors, a spacious layout, and modern finishes, it provides a stylish and comfortable retreat for an elevated lifestyle.

#### 1 BEDROOM

694.7 SQ FT

| SUITE AREA   | 601.27 SQ. FT |
|--------------|---------------|
| BALCONY AREA | 93.43 SQ. FT  |
| TOTAL AREA   | 694.7 SQ. FT  |