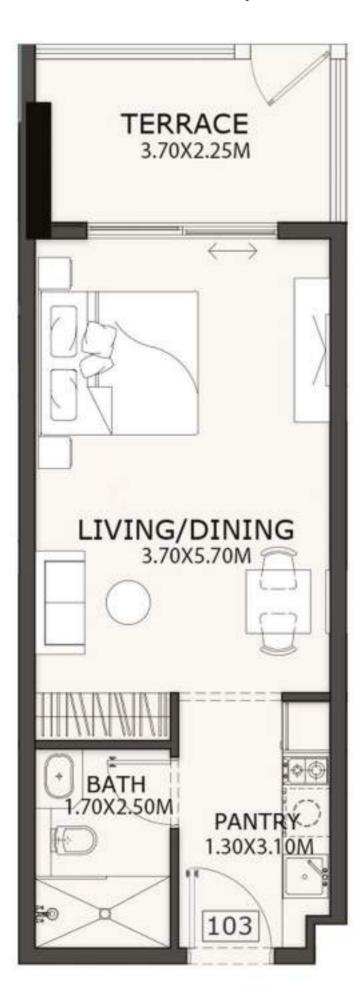

#### STUDIO APARTMENT

Designed for simplicity and elegance, where every inch is optimized for contemporary living and aesthetic appeal.

#### STUDIO 434.75 SQ FT

| SUITE AREA          | 381.04 SQ FT |
|---------------------|--------------|
| <b>BALCONY AREA</b> | 53.71 SQ.FT  |
| TOTAL AREA          | 434.75 SQ FT |