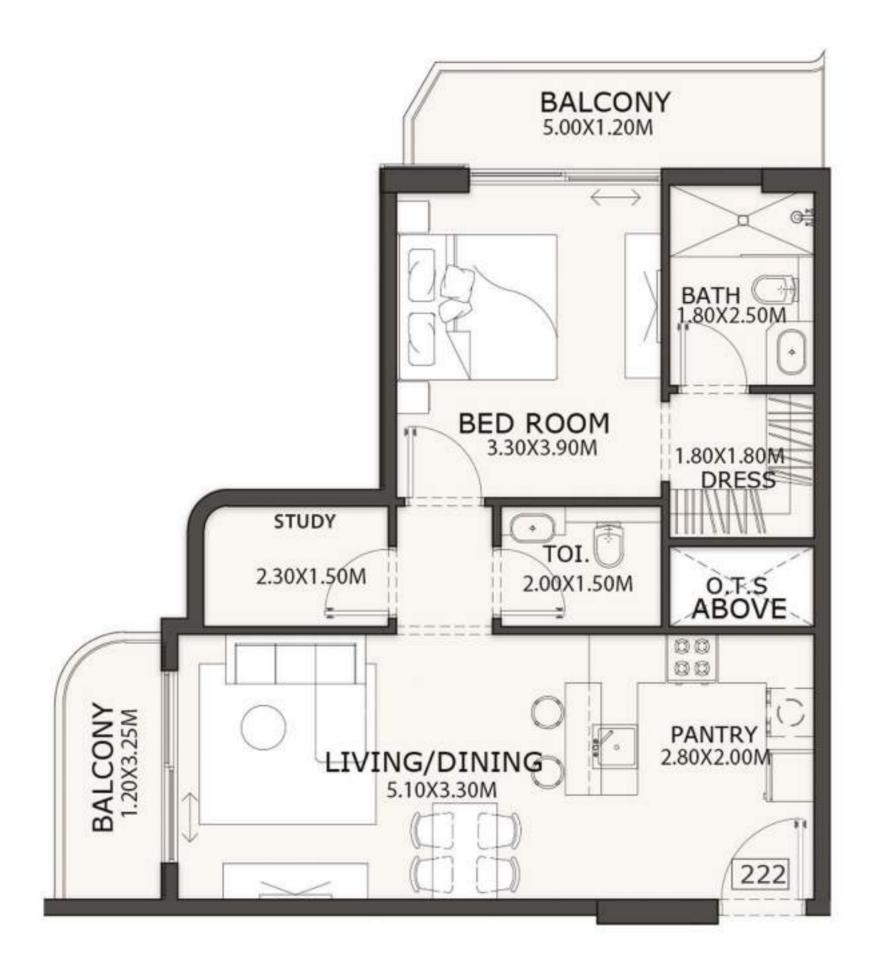

#### TWO BEDROOM APARTMENT

Experience modern living in our spacious two-bedroom apartments, designed for comfort and style. With sleek interiors, natural light, and thoughtful layouts, every corner feels like home.

#### 2 BEDROOM

1106.31 SQ FT

| SUITE AREA   | 946.58 SQ. FT  |
|--------------|----------------|
| BALCONY AREA | 159.74 SQ. FT  |
| TOTAL AREA   | 1106.31 SQ. FT |

A PROJECT BY

www.gfsdevelopments.ae