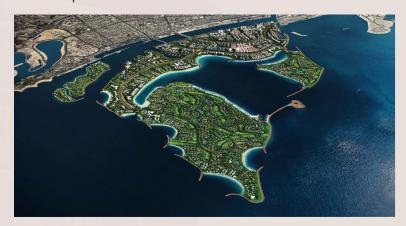

## **Residential Units**

1-, 2-, 3-bedroom apartments, 4 Bedroom Penthouses and 3-bedroom Townhouses.

| Apartments             | Units | Min.<br>Area (sq. ft.) | Max.<br>Area (sq. ft.) | Starting Price<br>(in AED Mn) |
|------------------------|-------|------------------------|------------------------|-------------------------------|
| 1 Bedroom              | 35    | 649                    | 1042.70                | 1.245 Million                 |
| 2 Bedroom              | 27    | 1071.44                | 1800                   | 2.125 Million                 |
| 3 Bedroom              | 5     | 1464.12                | 1528.81                | 2.730 Million                 |
| 4 Bedroom<br>Penthouse | 2     | 4216                   | 4216                   | 9.505 Million                 |
| 3 Bedroom<br>Townhouse | 6     | 2800                   | 3000                   | 5.643 Million                 |