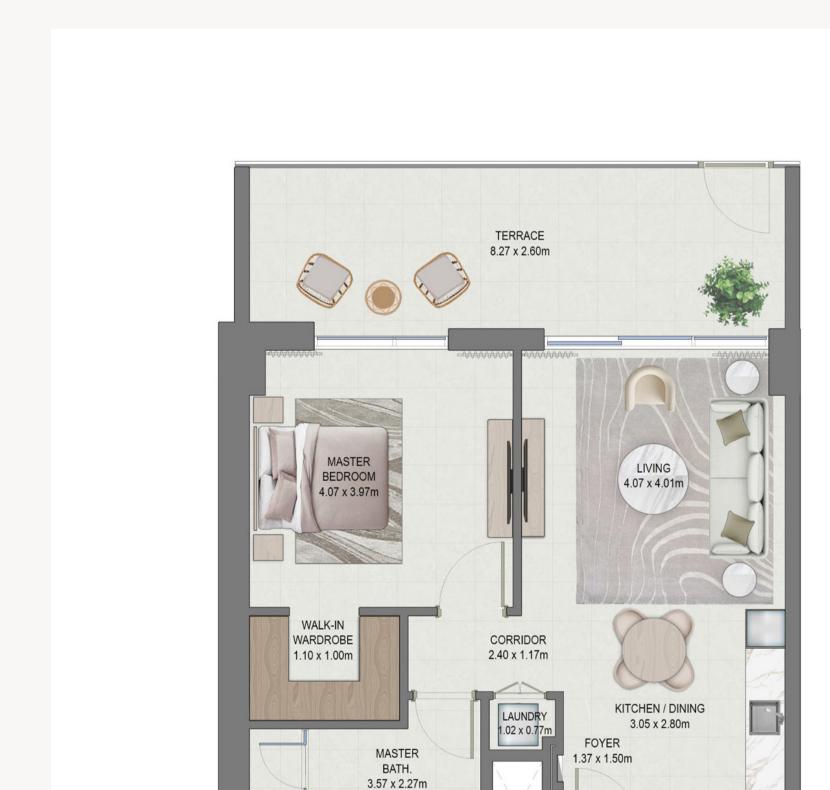

20%

Live, Play & Thrive by the Greens

Feb 2029

Yoga deck and outdoor gym

Barbeque spaces with panoramic views

1-Bedroom

Typical Apartment Floorplan

### AUNDRY 0.92 x 0.82m BATHROOM 2.77 x 2.27m FOYER 2.20 x 1.37m KITCHEN / DINING 4.30 x 3.07m

3-Bedroom

Typical Apartment Floorplan

TERRACE

BEDROOM

BEDROOM 4.07 x 3.34m

WALK-IN

MASTER