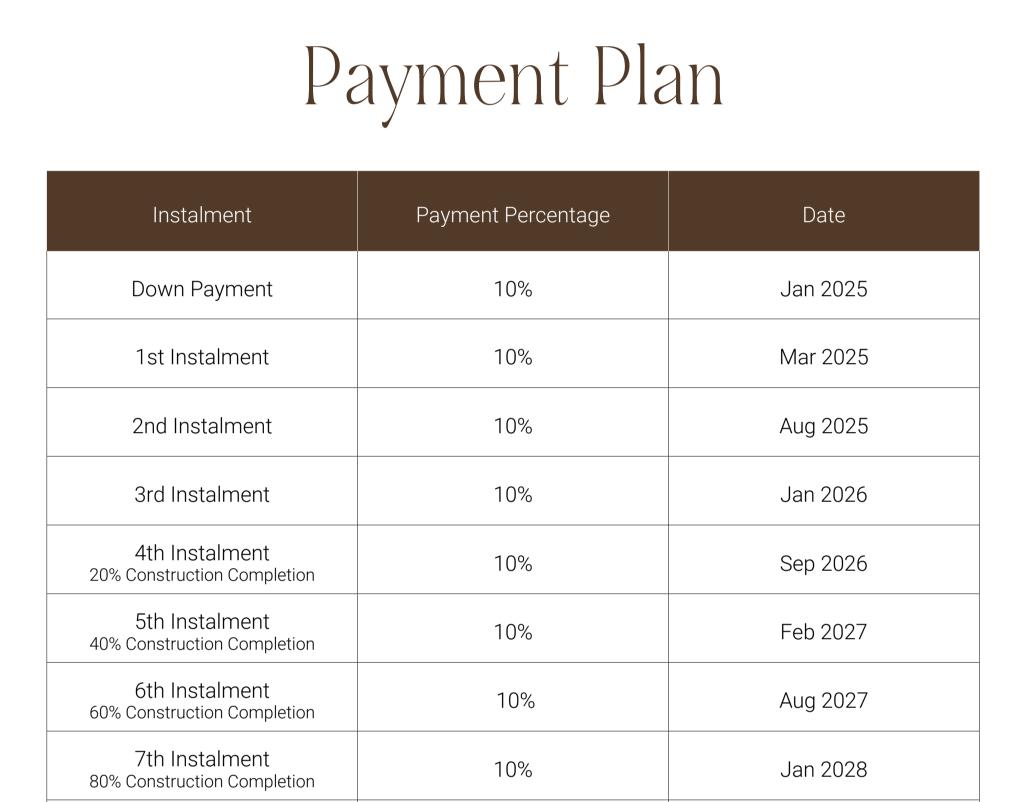

S 6 GOLF VIEWS

**FACILITIES** 

2-Bedroom

3-Bedroom

8th Instalment

100% Construction Completion

Lush gardens and pool

Kids' play area and jogging track

8 EXPO GOLF VILLAS 1

14 URBANA I

16 URBANA III

18 GREENWAY 2

9 EXPO GOLF VILLAS 2 10 EXPO GOLF VILLAS 3

11 EXPO GOLF VILLAS 4 12 EXPO GOLF VILLAS 5

13 EXPO GOLF VILLAS 6

15 URBANA II

17 GREENWAY 1

19 GREENRIDGE



### Residential Units



1,181

1,641

26

1,409

2,987

1.73 Mn

2.50 Mn

| 3-Bedroom<br>Townhouse | 5 | 2,965 | 2,987 | 4.75 Mn |
|------------------------|---|-------|-------|---------|
|                        |   |       |       |         |
|                        |   |       |       |         |
|                        |   |       |       |         |
|                        |   |       |       |         |



20%

Live, Play & Thrive by the Greens

Feb 2029

Yoga deck and outdoor gym

Barbeque spaces with panoramic views

1-Bedroom

Typical Apartment Floorplan



### AUNDRY 0.92 x 0.82m BATHROOM 2.77 x 2.27m FOYER 2.20 x 1.37m KITCHEN / DINING 4.30 x 3.07m

3-Bedroom

Typical Apartment Floorplan

TERRACE

BEDROOM

BEDROOM 4.07 x 3.34m

WALK-IN

MASTER

BATH.

BEDROOM

3.77 x 3.34m

CORRIDOR 5.25 x 1.17m

2-Bedroom

Typical Apartment Floorplan

MASTER

BEDROOM

4.07 x 3.34 m

WALK-IN WARDROBE 1.79 x 1.50m

MASTER BATH.

3.22 x 2.27m

TERRACE

LIVING 4.77 x 4.00m TERRACE 12.73 x 2.60m

LIVING 4.62 x 4.01m

# CORRODOR 980 x 1.77m NITCHEN IONING 428 x 3.66m 25 x 2.27m 3-Bedroom

Typical Townhouse Floorplan

BEDROOM



**EMAAR**