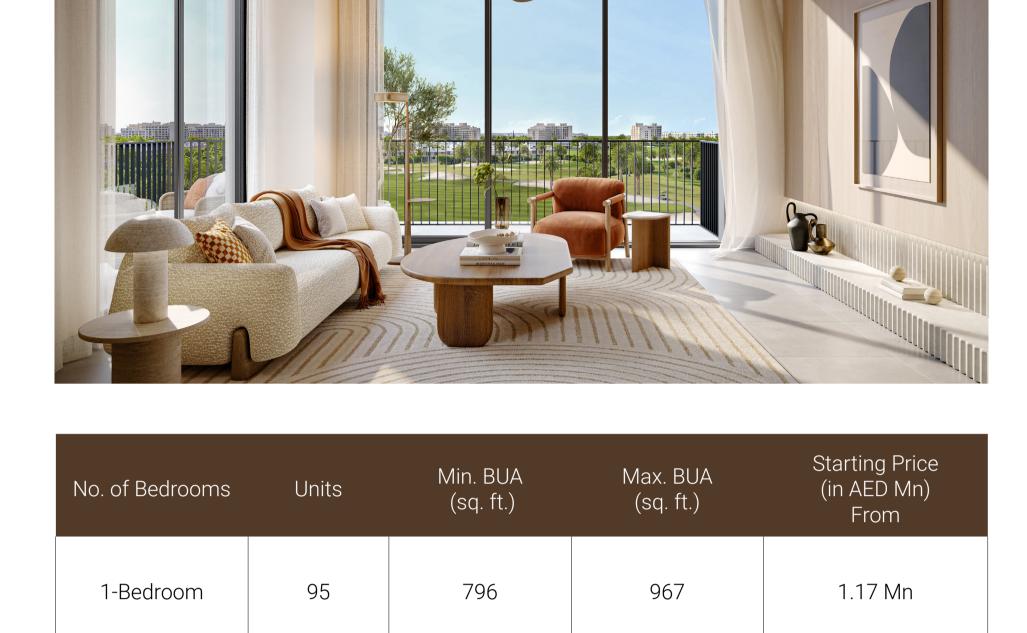

### Residential Units

1,181

1,641

26

1,409

2,987

1.73 Mn

2.50 Mn

| 3-Bedroom<br>Townhouse | 5 | 2,965 | 2,987 | 4.75 Mn |
|------------------------|---|-------|-------|---------|
|                        |   |       |       |         |
|                        |   |       |       |         |
|                        |   |       |       |         |
|                        |   |       |       |         |