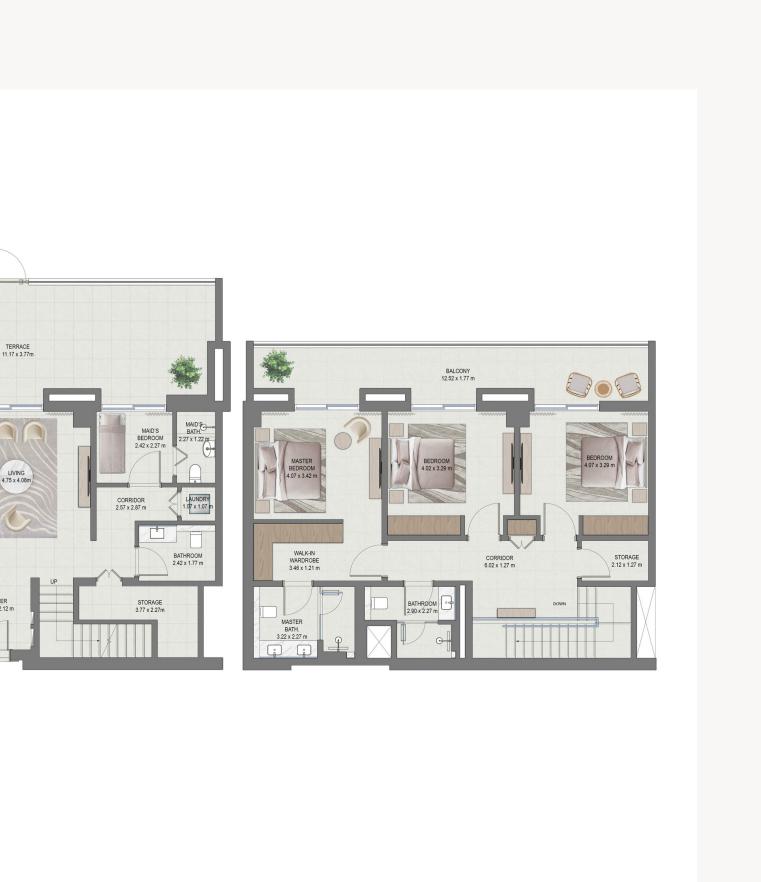

# CORRODOR 980 x 1.77m NITCHEN IONING 428 x 3.66m 25 x 2.27m 3-Bedroom

Typical Townhouse Floorplan

BEDROOM

**EMAAR**