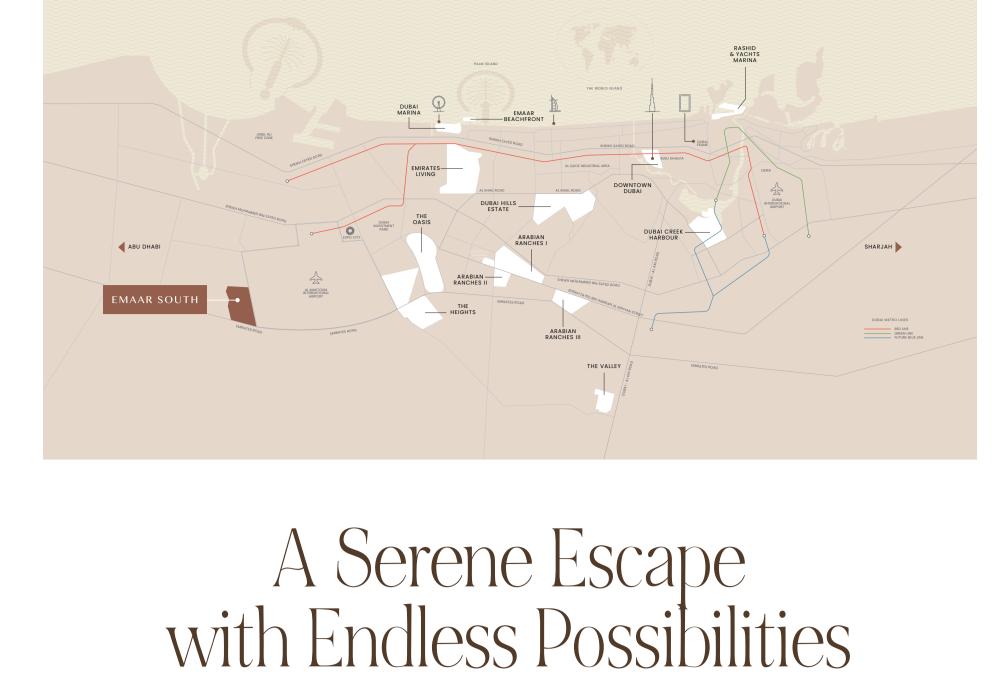

# EMAAR SOUTH Emaar South is a thriving community where modern living meets natural tranquillity. With green parks, family-friendly amenities, and seamless connections to Dubai's key landmarks, it's a place where ambitions grow and families flourish.