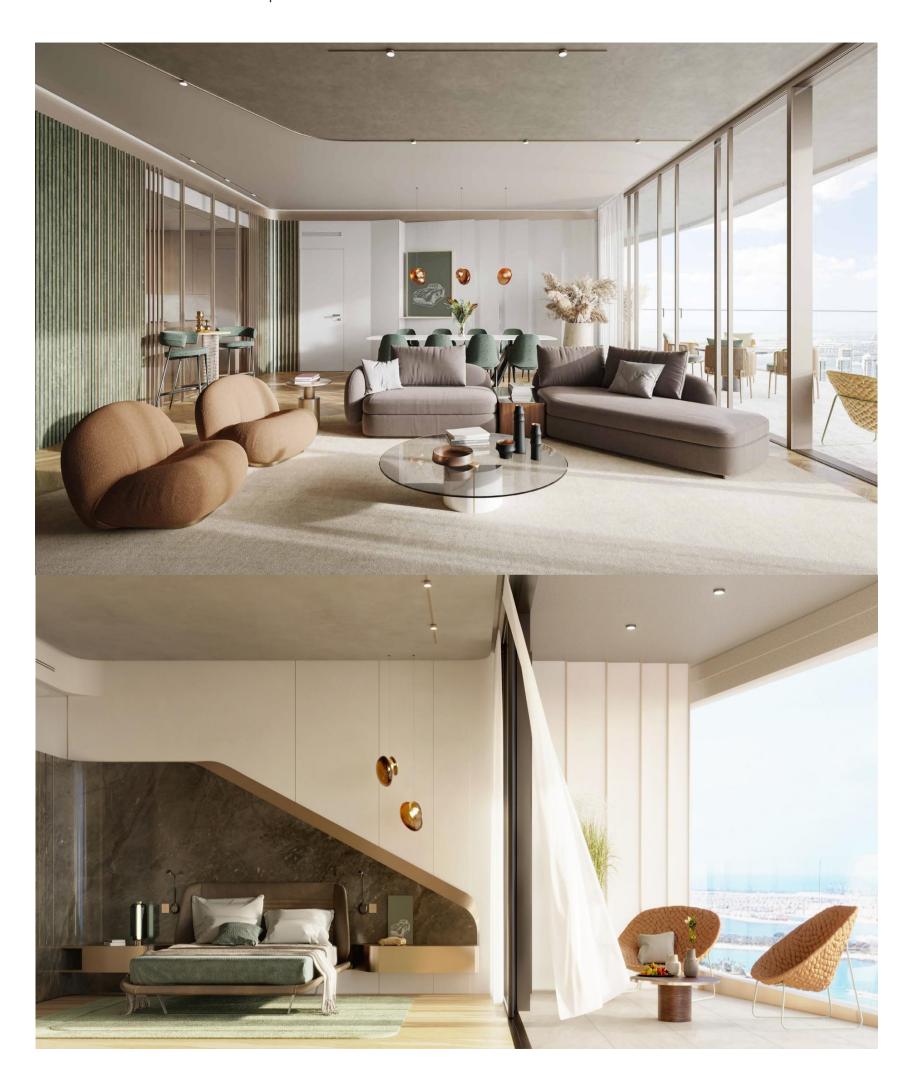

# O3 VIEWS

- Direct sea views
- Open views to famous landmarks: Palm Jumeirah, Burj Al Arab, Jumeirah III, Burj Khalifa, Downtown, Dubai Marina, Bluewaters, Emirates Golf Club.

# 05 APARTMENTS

- 310 apartments
- 1-4-bedroom
- 2 sky units
- 1 penthouse
- Spacious balconies and terraces with stunning sea views.