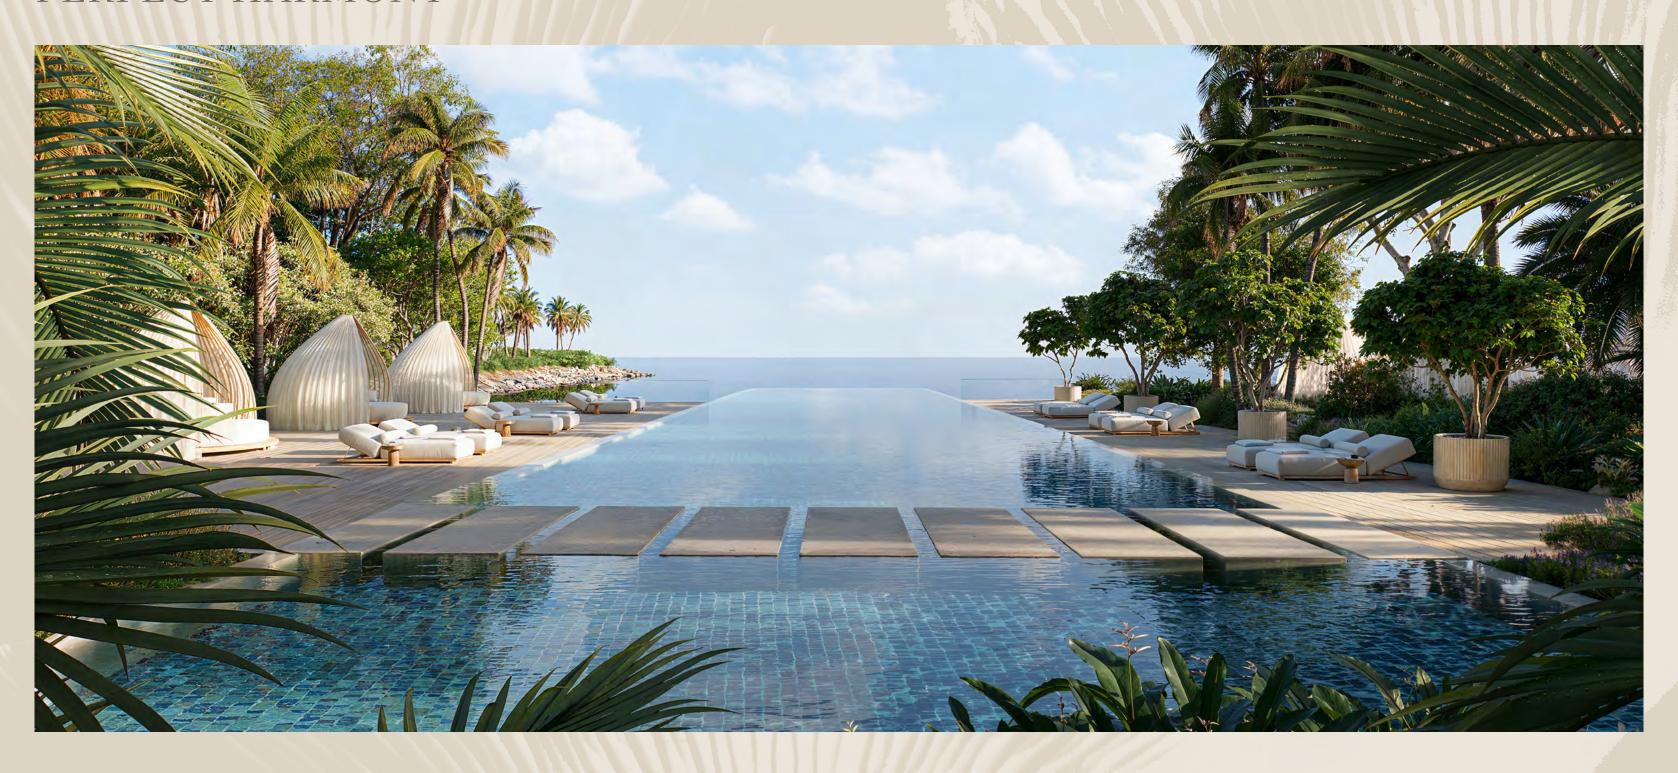

### A HIDDEN COVE OF PERFECT HARMONY

Conceived to merge with the natural landscape, the beach lagoon provides an environment where residents can unwind in the cool embrace of the Arabian Gulf, surrounded by greenery.

#### GARDENS ABOVE

THE OCEAN

At Jumeirah Asora Bay, hillside gardens shaped by natural topography offer serene retreats. Winding paths, intimate seating areas, and lush greenery create an inviting space for reflection, blending personal relaxation with opportunities for shared moments.