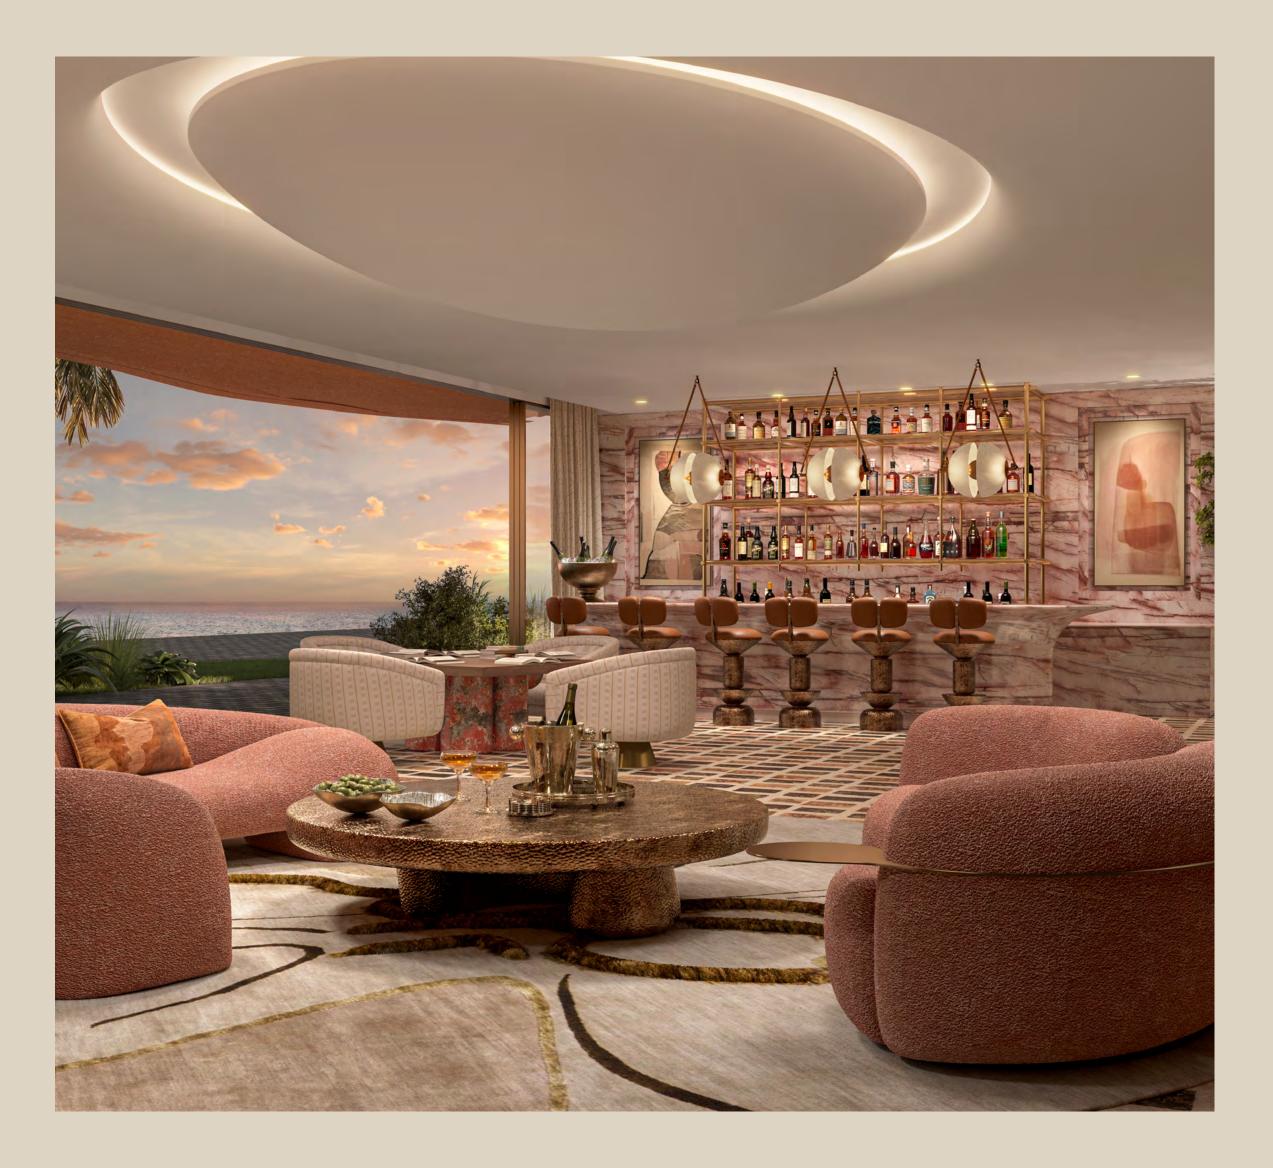

# AN ESCAPE INTO WELLNESS AND EXPLORATION

At Jumeirah Asora Bay, every amenity is thoughtfully crafted to enrich both body and mind, providing a seamless blend of wellness and exploration. The exclusive residents' lounge, spa, gym facilities, and specialty restaurants offer an ever-evolving journey of discovery.

### DINING ELEVATED TO THE SUBLIME

Jumeirah Asora Bay redefines dining with a series of transformative experiences by the renowned Jumeirah chefs.

Guests can enjoy all-day dining inspired by the beauty of Arabian landscapes, surrounded by cascading waters and lush greenery. Elevated venues on the hilltop bring gourmet cuisine to life with panoramic city views, creating intimate and memorable moments. Along the coastline, oceanfront dining extends over the water, allowing guests to savour meals at the water's edge, immersed in the sights and sounds of the sea.