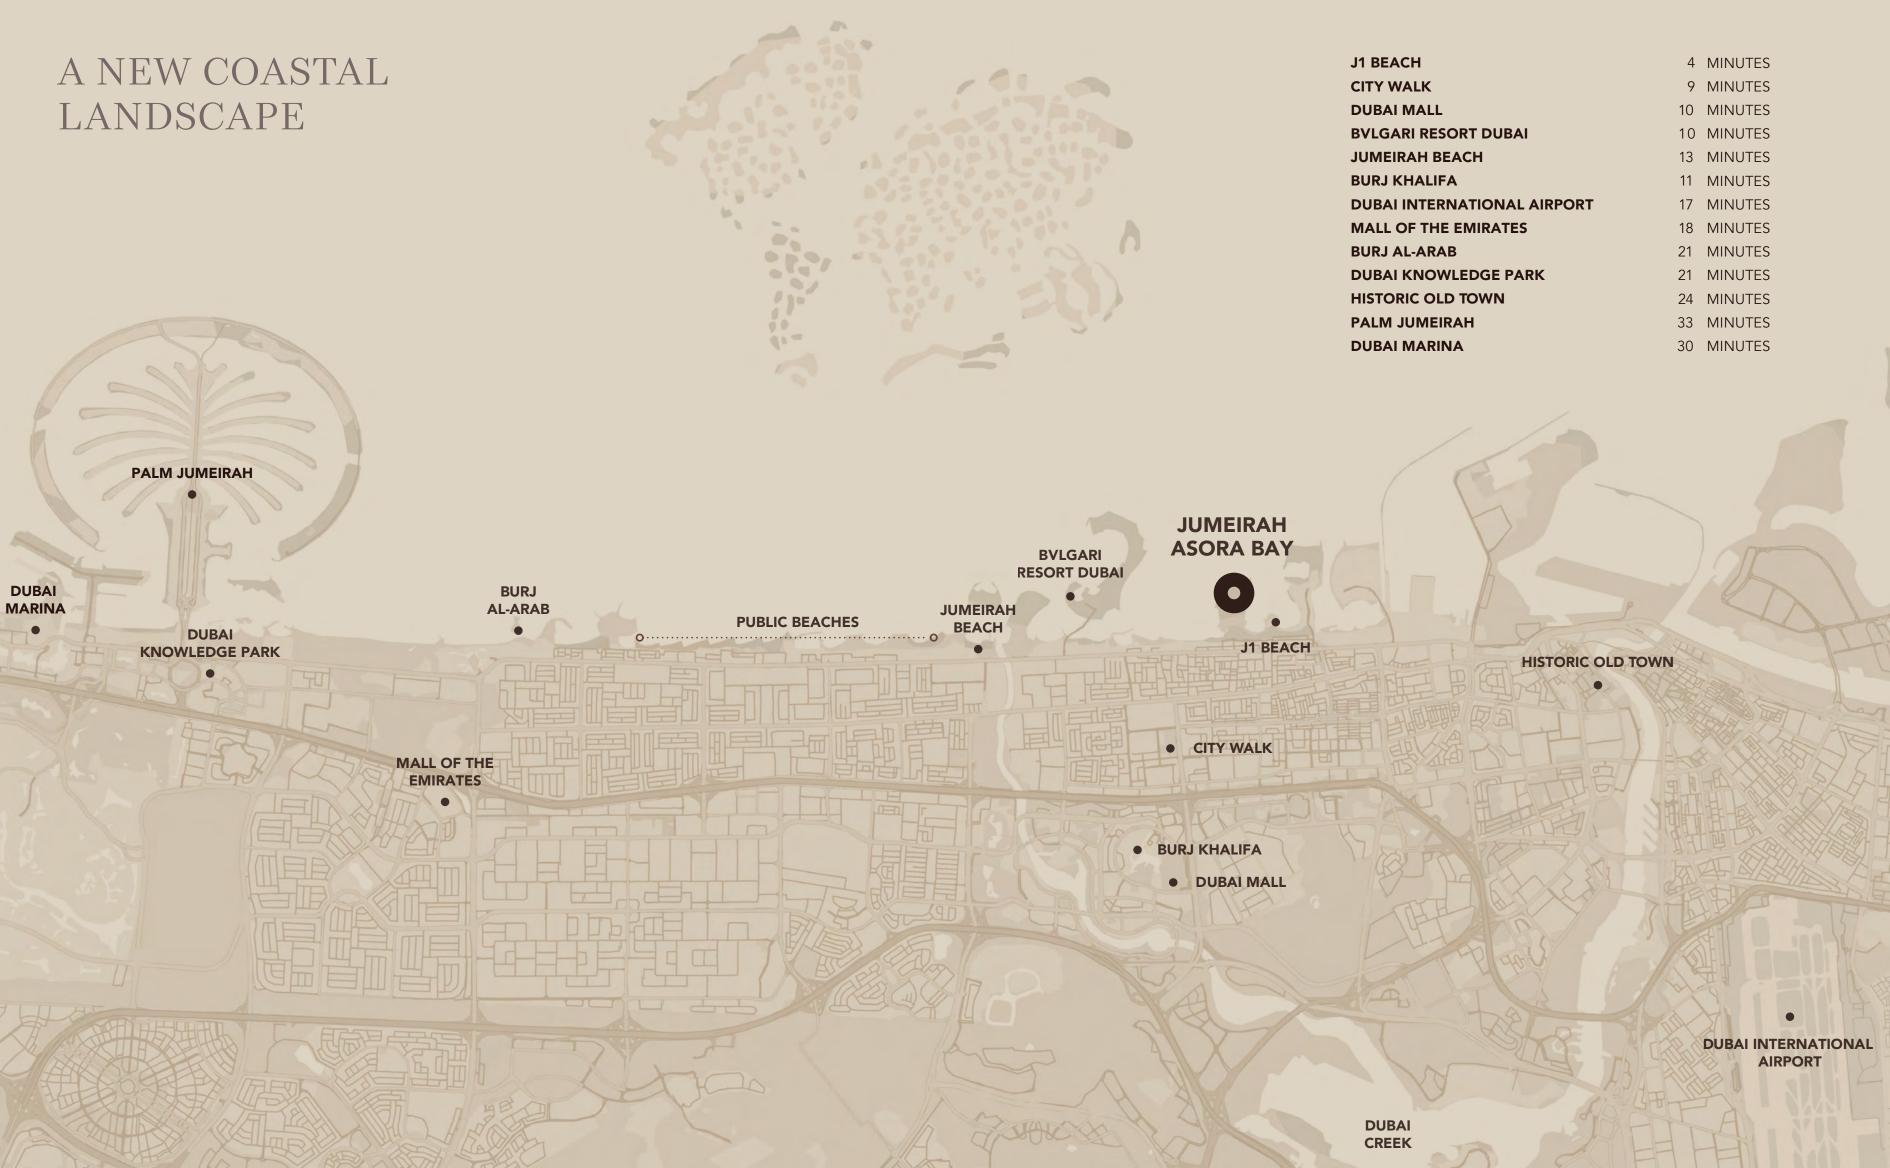

### THE ULTIMATE EXPRESSION OF LIVING

Just 5 kilometres from Downtown,
La Mer captures the essence of coastal
refinement, blending natural beauty with
an elevated lifestyle. Located on Jumeirah
Street, this seaside destination transcends

expectations — from the pristine sands of the Arabian Gulf to the vibrant shores of J1 Beach, where exclusive dining experiences bring a new level of sophistication to beachfront cuisine.