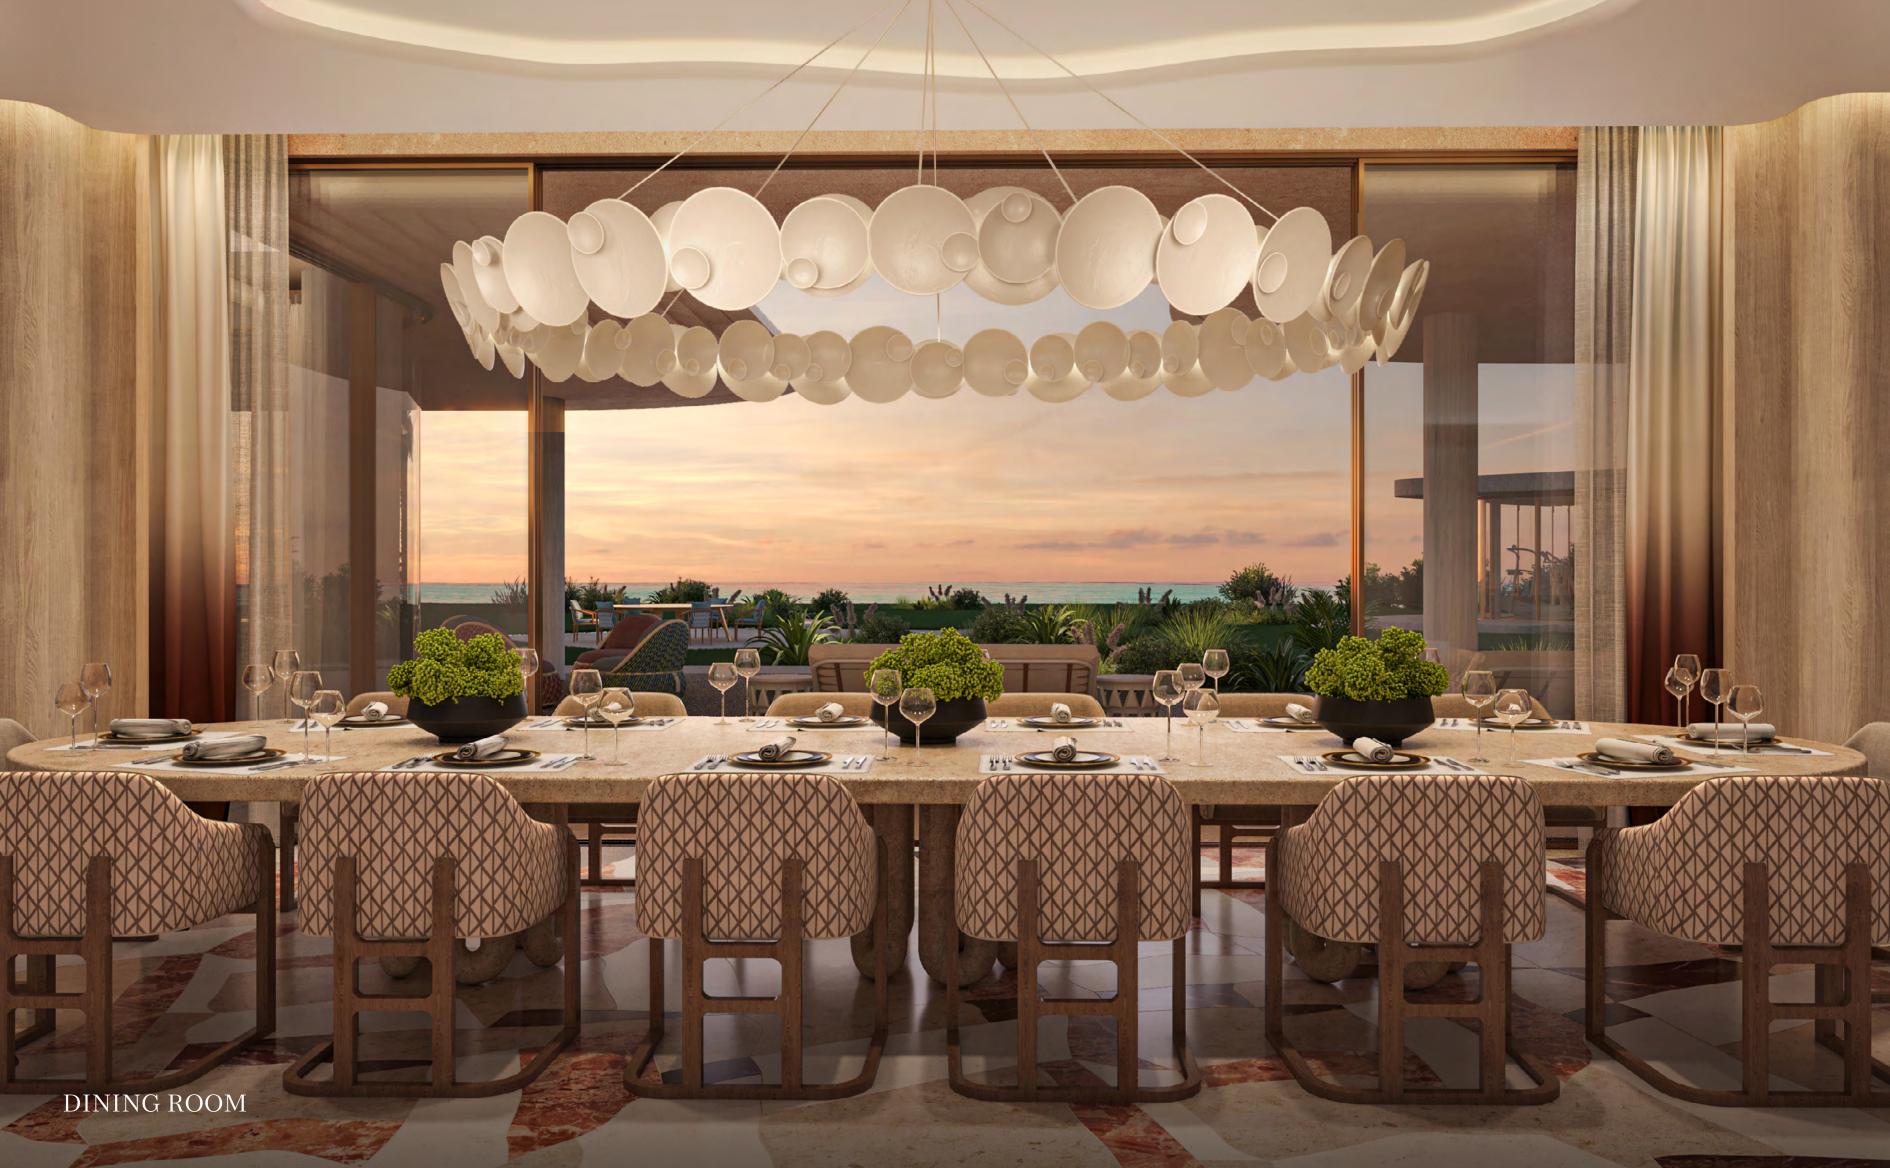

### DINING ELEVATED TO THE SUBLIME

Jumeirah Asora Bay redefines dining with a series of transformative experiences by the renowned Jumeirah chefs.

Guests can enjoy all-day dining inspired by the beauty of Arabian landscapes, surrounded by cascading waters and lush greenery. Elevated venues on the hilltop bring gourmet cuisine to life with panoramic city views, creating intimate and memorable moments. Along the coastline, oceanfront dining extends over the water, allowing guests to savour meals at the water's edge, immersed in the sights and sounds of the sea.

Nestled within these natural surroundings are tranquil garden rooms, offering spaces for

reflection, while outdoor dining areas invite you to enjoy meals under the stars, serenaded by the soothing rhythm of the waves. Integrated into the greenery are outdoor fitness areas, blending wellness with nature.