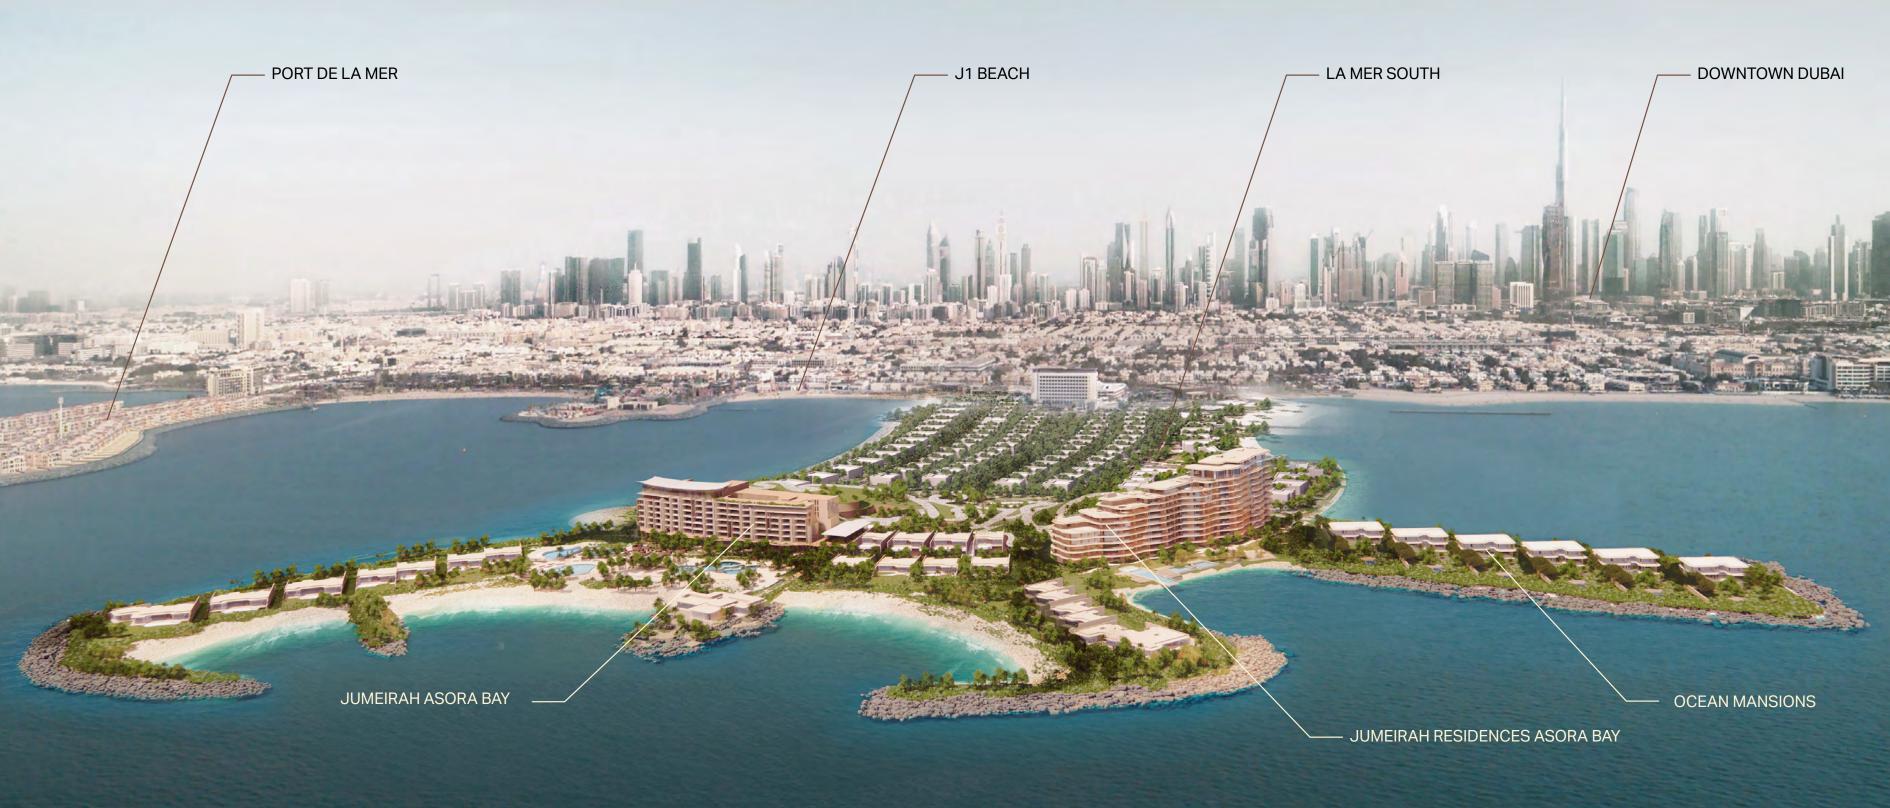

#### A TALE OF THE HILLS RESIDENTIAL APARTMENTS AND THE SECRET COVES In a city where towering structures rise from the flat desert landscape, Jumeirah Asora Bay offers a new perspective — one that redefines both architecture and nature. Unlike the conventional skyline standing tall above the sands, this project introduces a landscape of its own, with two majestic hills carved into the coast, each embracing the natural beauty of the sea. It is a vision where architecture merges seamlessly with the land, creating an enclave of serenity that invites exploration. HILL ARRIVAL AMENITIES CITY -◆ OCEAN

#### A NEW HORIZON OF LIVING

At Jumeirah Asora Bay, your journey begins with an immersion into a valley that winds through lush, green landscapes. As you ascend the hills, you'll experience a fusion of nature and design that creates breathtaking beauty. Hidden coves along the cliffside beach redefine the horizon, reshaping what it means to live by the sea.

Far beyond the expected, Jumeirah Asora Bay offers a place of connection — to both the surroundings and oneself.