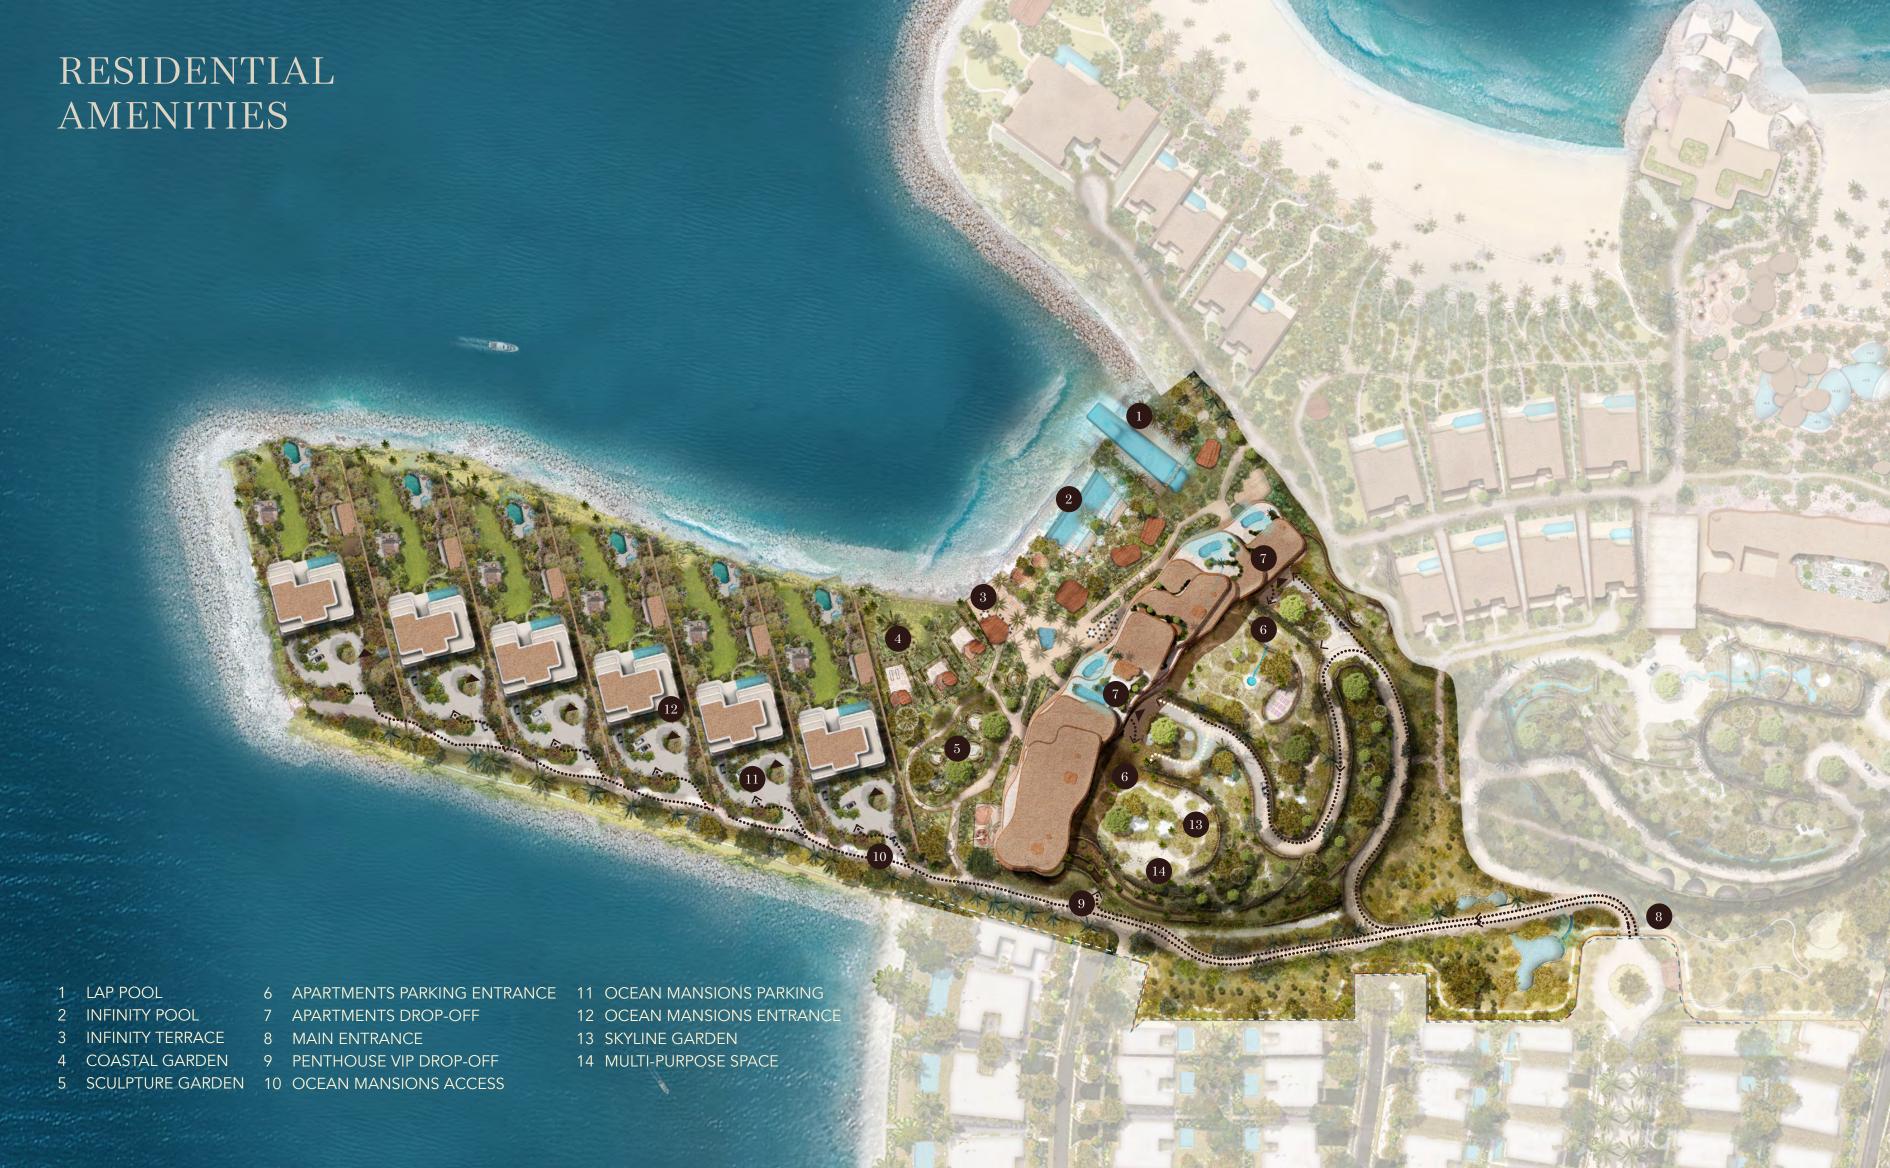

#### A TALE OF THE HILLS RESIDENTIAL APARTMENTS AND THE SECRET COVES In a city where towering structures rise from the flat desert landscape, Jumeirah Asora Bay offers a new perspective — one that redefines both architecture and nature. Unlike the conventional skyline standing tall above the sands, this project introduces a landscape of its own, with two majestic hills carved into the coast, each embracing the natural beauty of the sea. It is a vision where architecture merges seamlessly with the land, creating an enclave of serenity that invites exploration. HILL ARRIVAL AMENITIES CITY -◆ OCEAN

#### A NEW HORIZON OF LIVING

At Jumeirah Asora Bay, your journey begins with an immersion into a valley that winds through lush, green landscapes. As you ascend the hills, you'll experience a fusion of nature and design that creates breathtaking beauty. Hidden coves along the cliffside beach redefine the horizon, reshaping what it means to live by the sea.

Far beyond the expected, Jumeirah Asora Bay offers a place of connection — to both the surroundings and oneself.