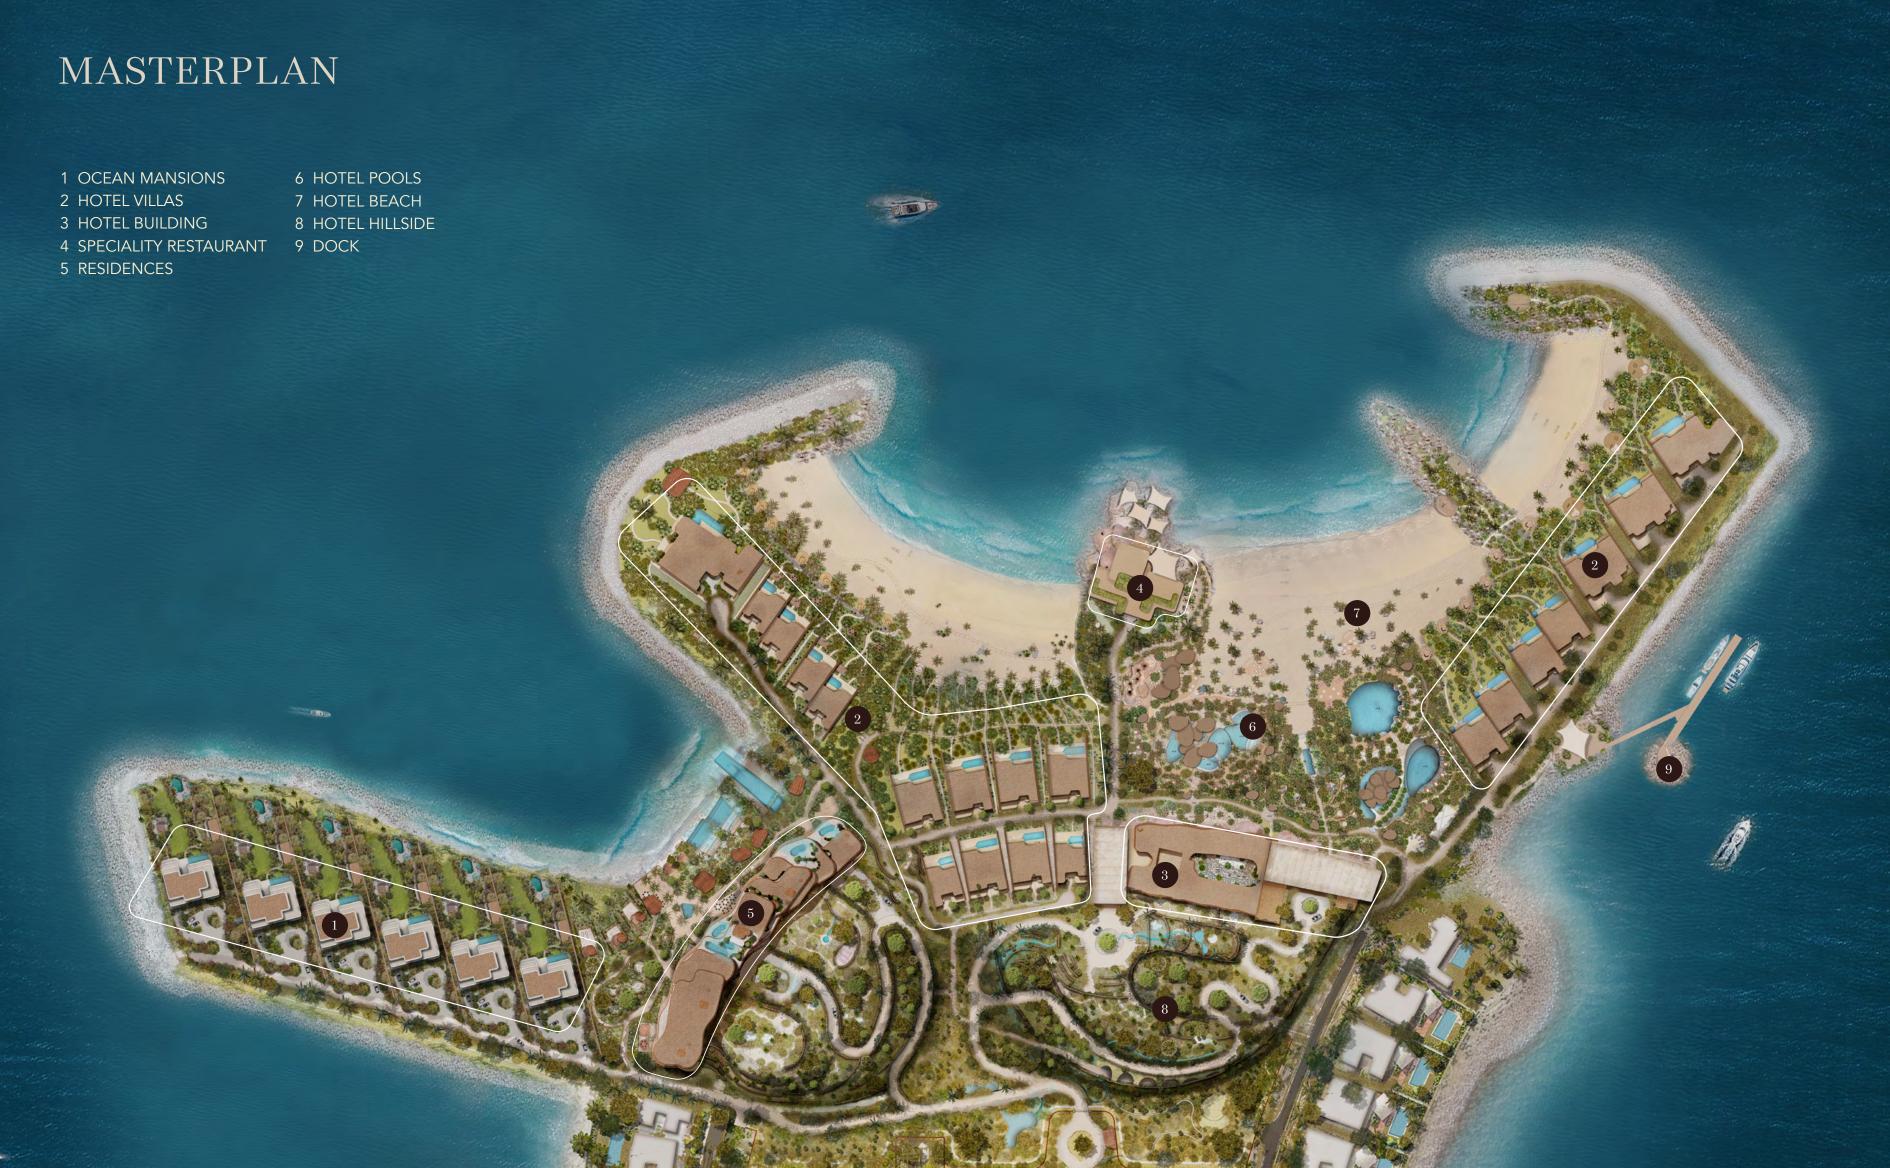

#### A TALE OF THE HILLS RESIDENTIAL APARTMENTS AND THE SECRET COVES In a city where towering structures rise from the flat desert landscape, Jumeirah Asora Bay offers a new perspective — one that redefines both architecture and nature. Unlike the conventional skyline standing tall above the sands, this project introduces a landscape of its own, with two majestic hills carved into the coast, each embracing the natural beauty of the sea. It is a vision where architecture merges seamlessly with the land, creating an enclave of serenity that invites exploration. HILL ARRIVAL AMENITIES CITY -◆ OCEAN

#### A NEW HORIZON OF LIVING

At Jumeirah Asora Bay, your journey begins with an immersion into a valley that winds through lush, green landscapes. As you ascend the hills, you'll experience a fusion of nature and design that creates breathtaking beauty. Hidden coves along the cliffside beach redefine the horizon, reshaping what it means to live by the sea.