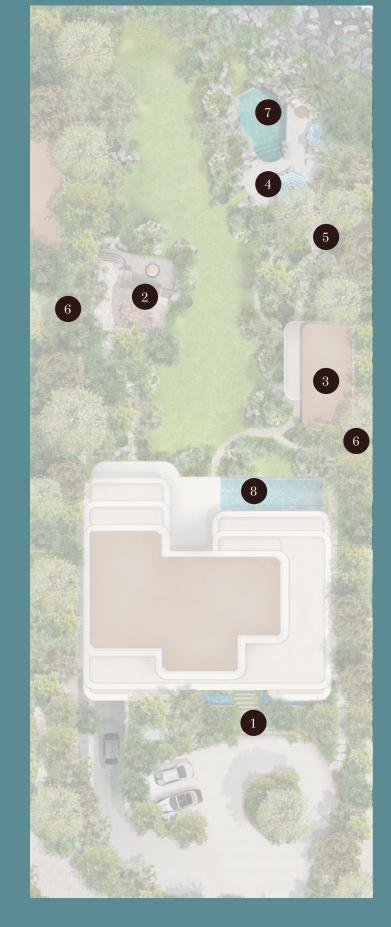

- 1 ARRIVAL COURTYARD 5 OUTDOOR SHOWER
- 2 DINING AREA
- 3 GYM PAVILION
- 4 POOL PLATFORM
- 6 PLANTING BUFFER
- 7 INFINITY POOL
- 8 TERRACE POOL