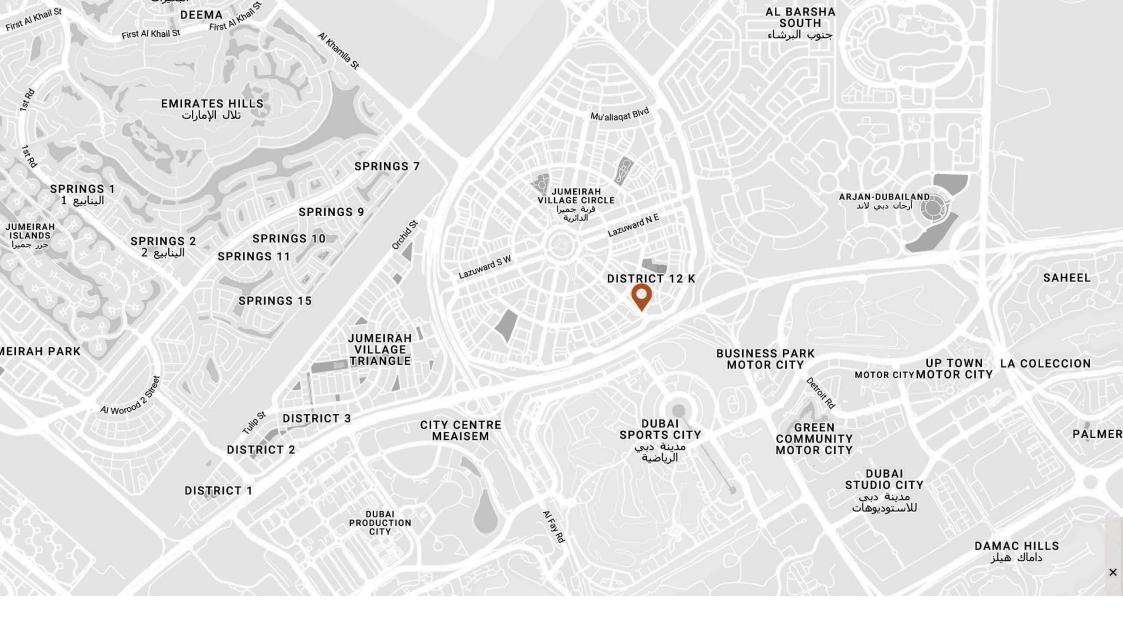

#### JUMEIRAH VILLAGE CIRCLE

Jumeirah Village Circle (JVC) is one of Dubai's most sought-after residential communities, offering the perfect balance of tranquillity and city convenience. Strategically located, JVC provides quick access to major highways like Sheikh Mohammed Bin Zayed Road and Al Khail Road, ensuring that you're never far from Dubai's key destinations. Whether you're heading to the beaches of Dubai Marina, the shopping havens of Mall of the Emirates, or the vibrant nightlife of Downtown Dubai, everything is within easy reach.

JVC is not just about connectivity - it's a vibrant, self-sustained community. With lush parks, schools, shopping centres, and a variety of dining options, JVC is designed to cater to all your needs, making it an ideal place for families, young professionals, and anyone looking for a peaceful yet well-connected home. The community's ongoing development and modern infrastructure ensure that it continues to grow in value and appeal, making it a prime investment locationin Dubai.

- \* Dubai Jumeirah Village Circle
- \* It is located near Sheikh Mohammed Bin Zayed Road and Al Khail Road
- \* Mall of the Emirates: 15 minutes
- \* Burj Khalifa and Dubai Mall: 20 minutes
- \* Palm Jumeirah: 20 minutes

- \* Dubai International Airport: 25 minutes
- \* Al Makhtoum Airport: 30 minutes
- \* Expo 2020 site: 20 minutes