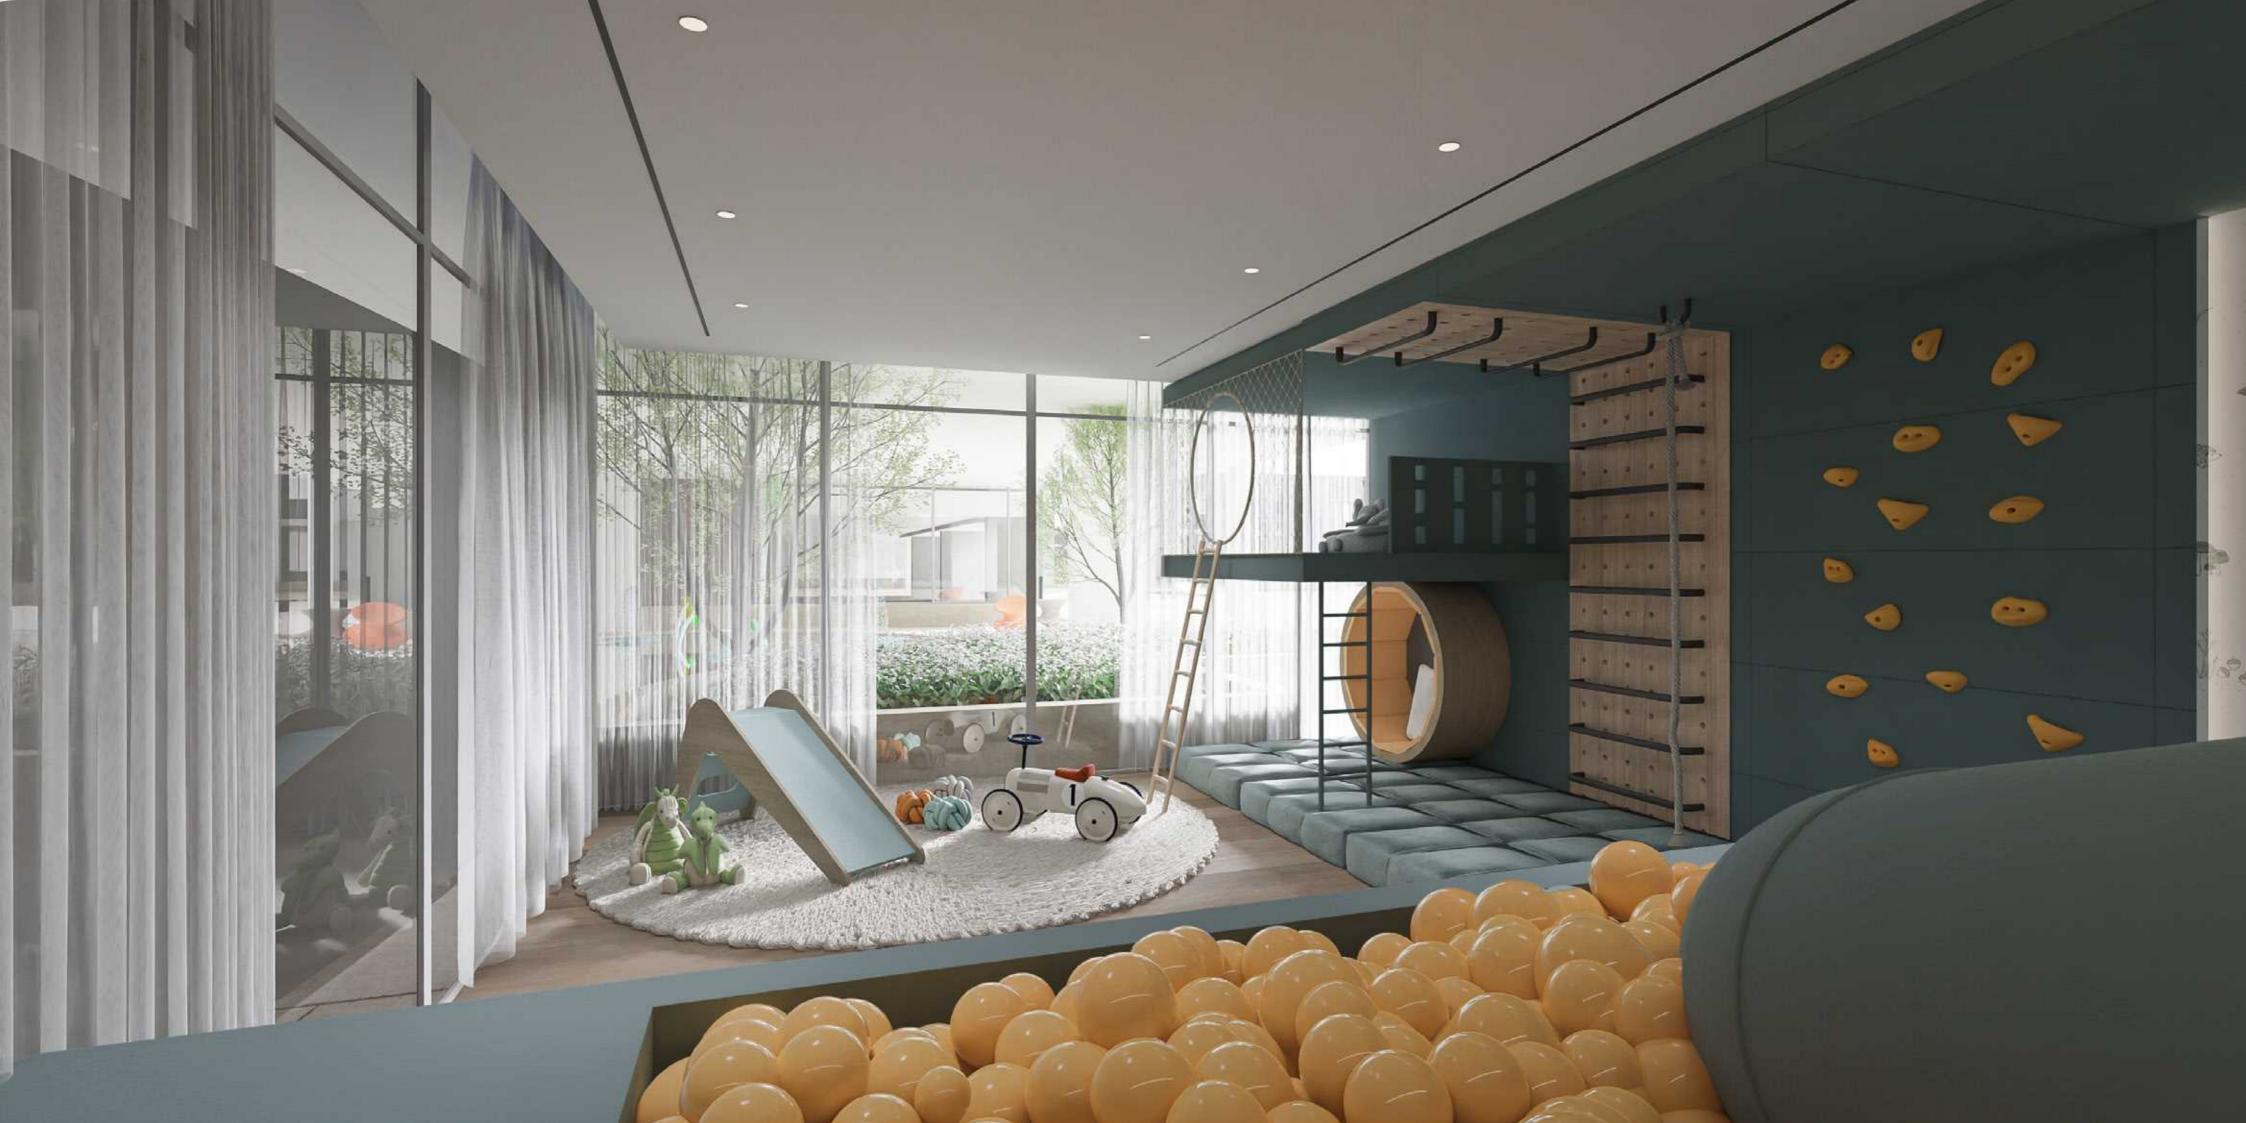

Outdoor kids play area

Jogging Track

Indoor kids play area

Kids Rope Climbing

Water slide

Trampoline

Outdoor Kids boxing area

EV Charge station

FACILITIES THAT
SUPPORT A
LIFESTYLE
THAT IS LIVED TO
THE FULLEST

### RECHARGE

REVITALIZE YOUR ENERGY AT OUR STATE-OF-THE-ART FITNESS CLUB WHILE INDULGING IN THE MESMERIZING VISTA THAT SURROUNDS YOU.

Embark on a journey of fitness and fun in our cutting-edge courtyard, featuring both indoor and outdoor amenities that empower you to reach your full potential.