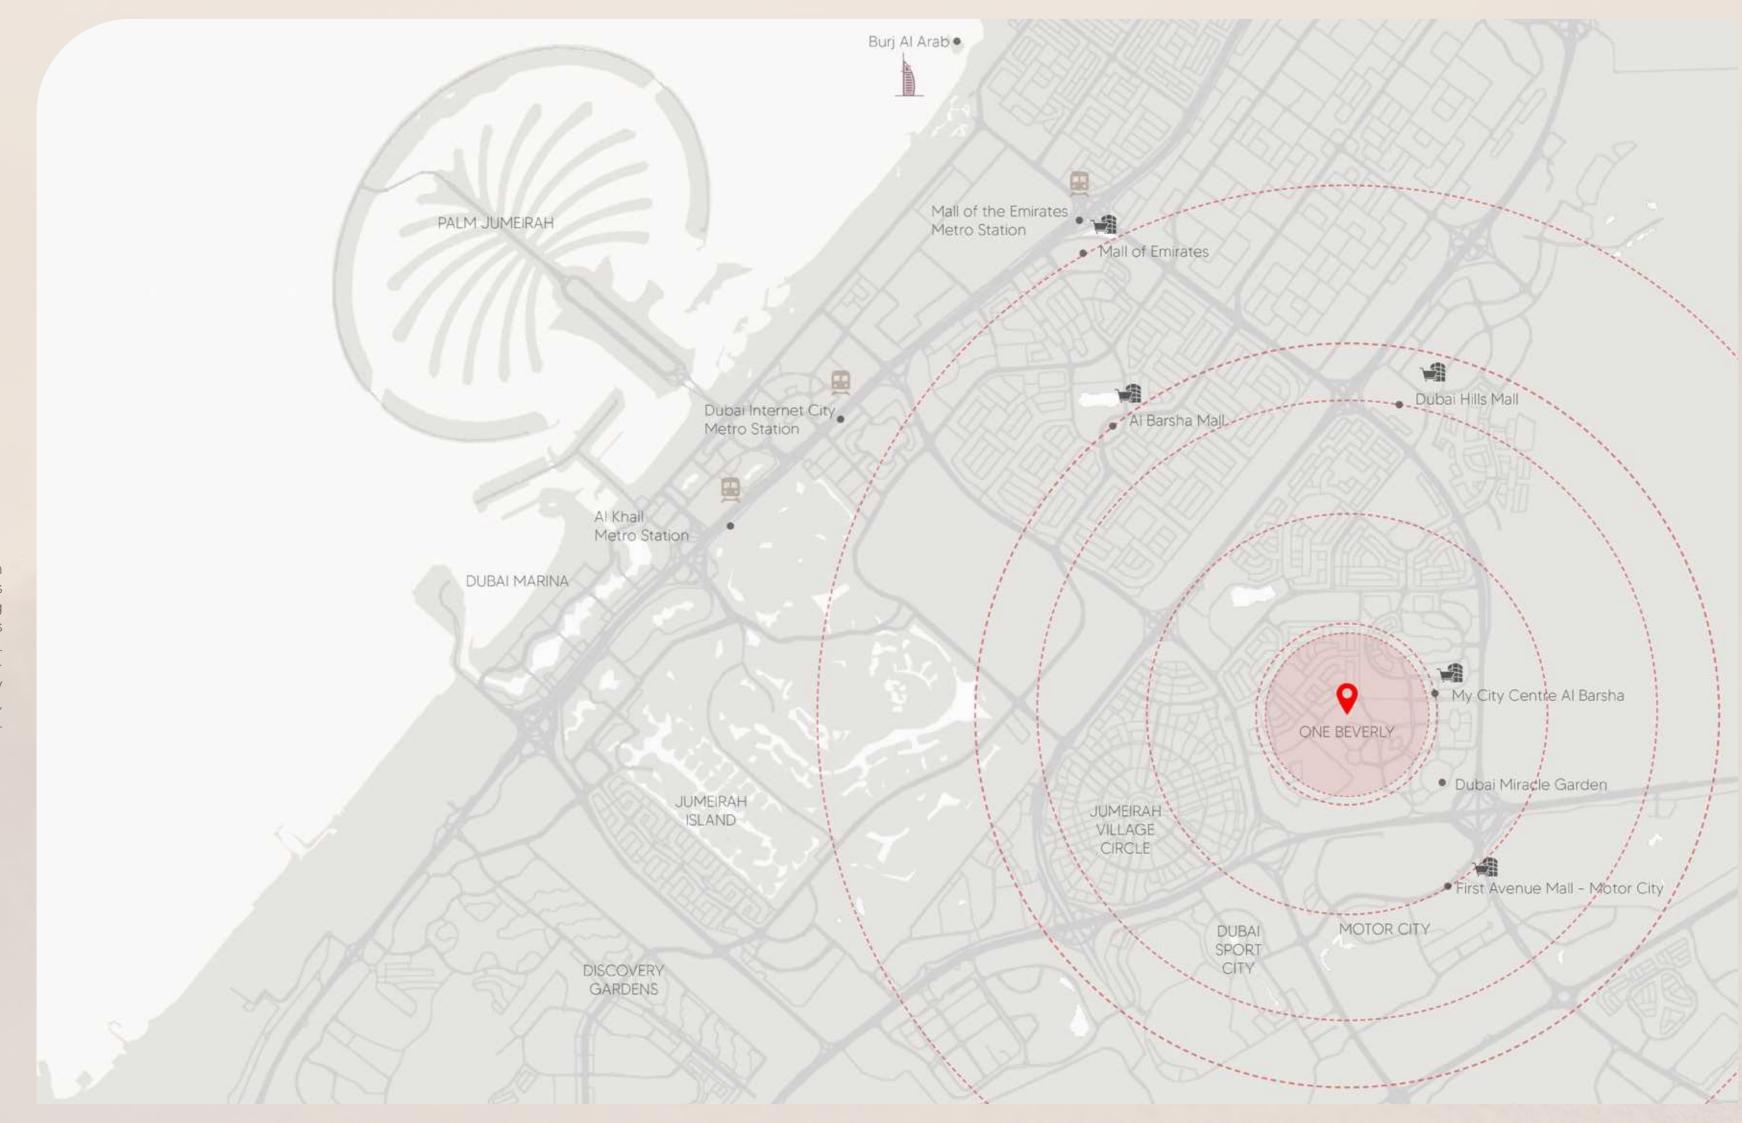

#### ARJAN

Arjan stands as an esteemed residential community in Dubai, seamlessly integrating modern conveniences with a tight-knit neighborhood ambiance. Its inviting atmosphere and plethora of upscale residential offerings draw individuals seeking a refined yet dynamic lifestyle. Effortlessly blending contemporary luxuries such as highend residences and amenities with a vibrant community ethos, Arjan epitomizes the ideal balance of sophistication, connectivity, and boundless opportunities for its residents.