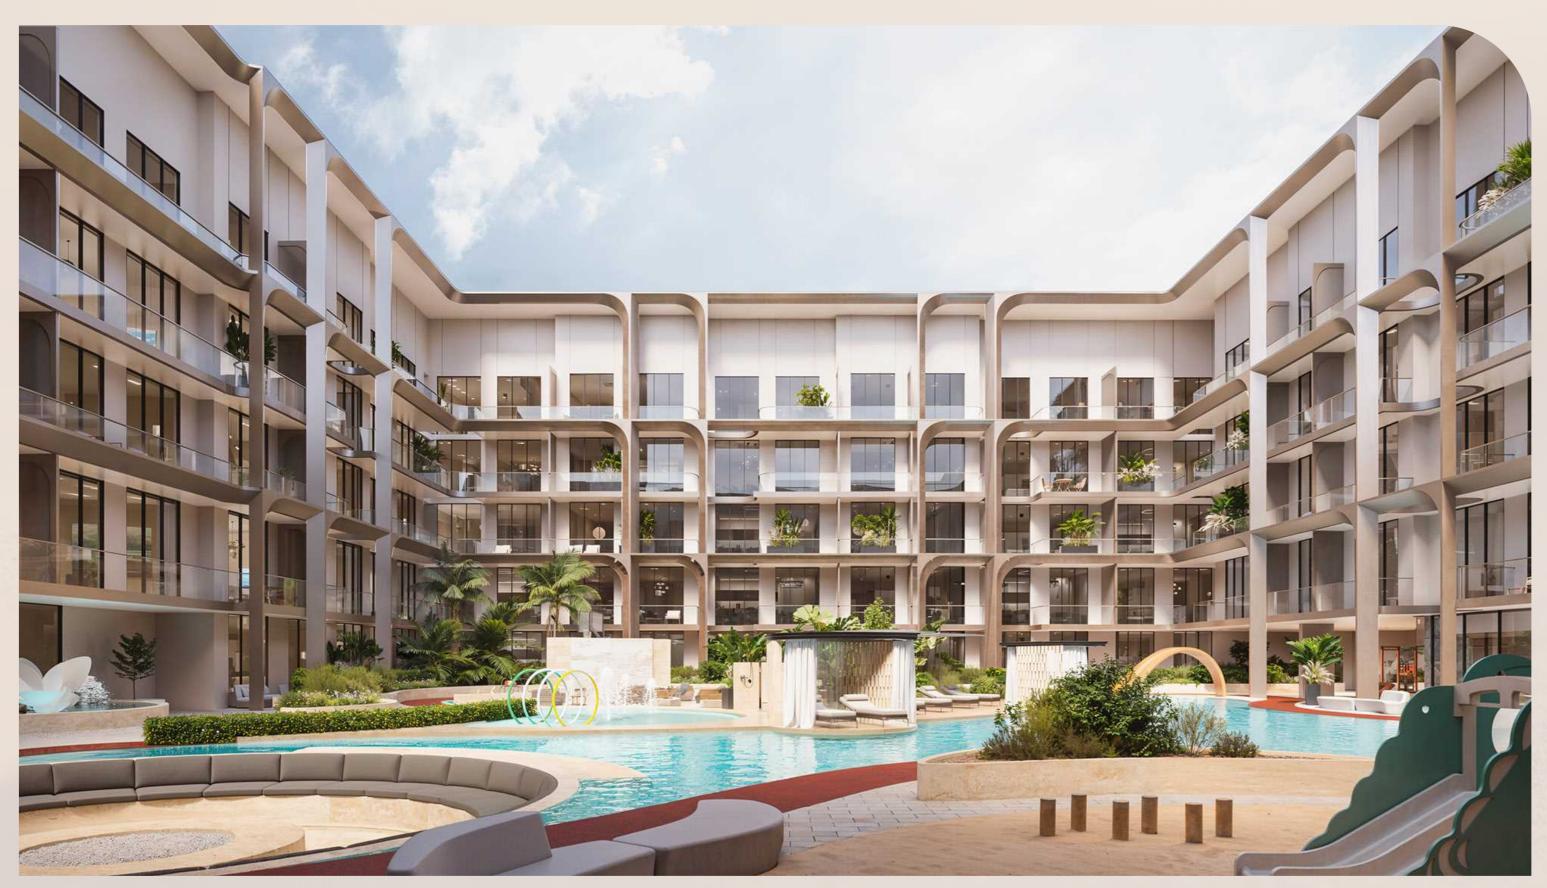

#### GRAND PANORAMA

BRINGING ABSOLUTE SOPHISTICATION TO LIFE REQUIRES A VISIONARY BOLDNESS.

ONE BEVERLY epitomizes peerless craftsmanship, blending glass-reinforced concrete facades with sleek frames and soft lighting. Each floor boasts curved designs, showcasing panoramic views. Residences offer seamless integration with outdoor terraces. It stands as the pinnacle of sophistication and luxury.

#### **AMENITIES**

ଥିଥି Prayer room

Water Fountain

Open Cinema

Shallow pool

Kids pool

Rain Shower

Splash Pad

Aqua Kids play area

Pool side Cabana

Landscape Area

Zen garden

Zen yoga

Spa Spa

Male Sauna

Male Jacuzzi

Female Sauna

Female Jacuzzi

Sunken sitting with fire pit

🟂 Indoor Gym

Aqua Gym

1 Outdoor Golf

Outdoor Family Lounge

Open Air gym

Outdoor kids play area

Jogging Track

Indoor kids play area

Kids Rope Climbing

Water slide

Trampoline

Outdoor Kids boxing area

EV Charge station