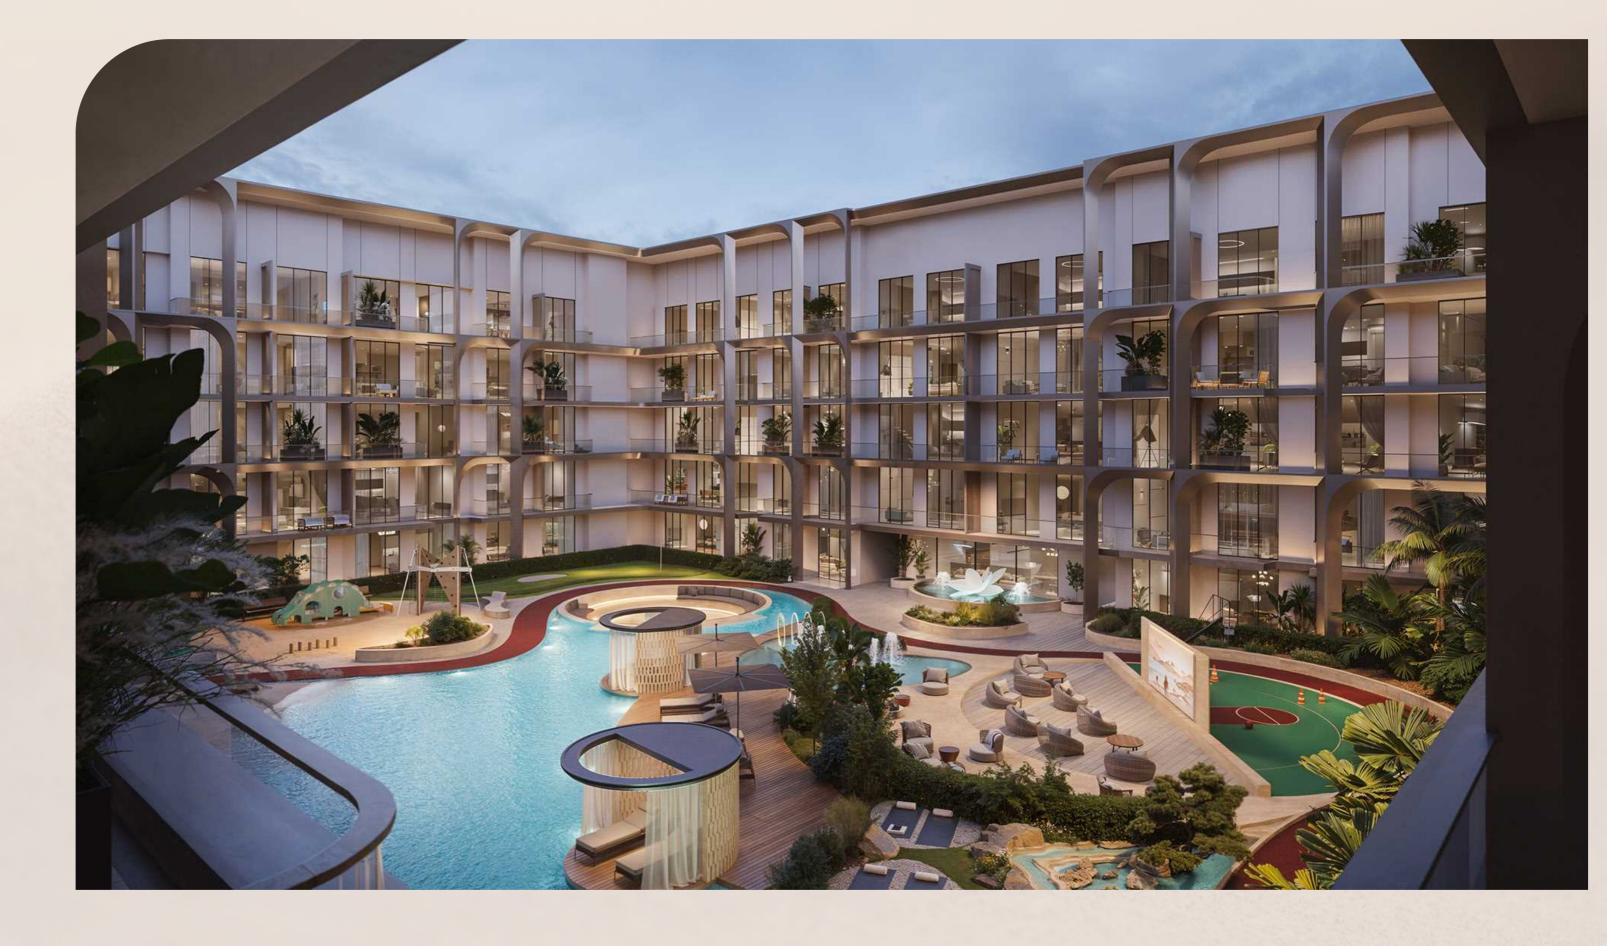

#### GRAND PANORAMA

BRINGING ABSOLUTE SOPHISTICATION TO LIFE REQUIRES A VISIONARY BOLDNESS.

ONE BEVERLY epitomizes peerless craftsmanship, blending glass-reinforced concrete facades with sleek frames and soft lighting. Each floor boasts curved designs, showcasing panoramic views. Residences offer seamless integration with outdoor terraces. It stands as the pinnacle of sophistication and luxury.

#### **AMENITIES**

ଥିଥି Prayer room

Water Fountain

Open Cinema

Shallow pool

Kids pool

Rain Shower

Splash Pad

Aqua Kids play area

Pool side Cabana

Landscape Area

Zen garden

Zen yoga

Spa Spa

Male Sauna

Male Jacuzzi

Female Sauna

Female Jacuzzi

Sunken sitting with fire pit

🟂 Indoor Gym

Aqua Gym

1 Outdoor Golf

Outdoor Family Lounge

Open Air gym

Outdoor kids play area

Jogging Track

Indoor kids play area

Kids Rope Climbing

Water slide

Trampoline

Outdoor Kids boxing area

EV Charge station