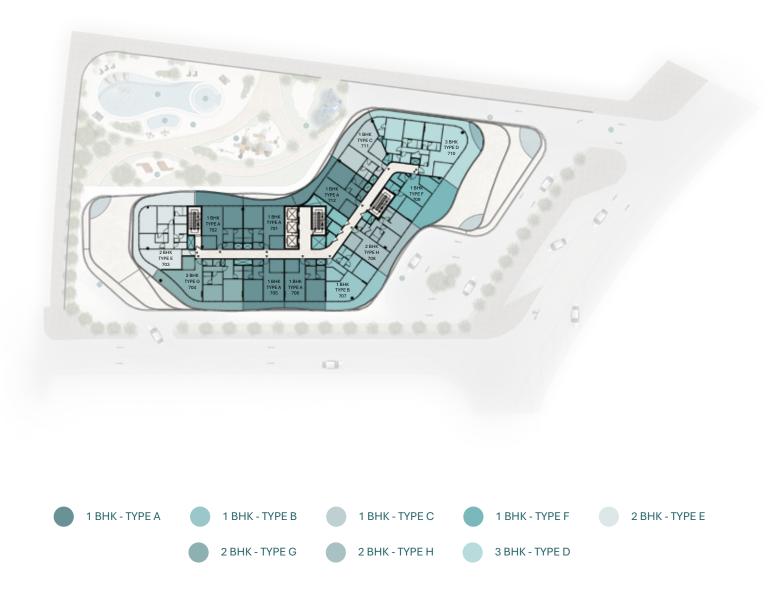

# FLOOR Plans

Pelagia is masterfully positioned to capture the most stunning views of the island's coastline. This exceptional development flawlessly blends unrivalled scenic vistas with an idyllic residential experience.

First Floor plan

Disclaimer: All dimensions, materials and drawings are approximate. Information is subject to change without notice at the developer's absolute discretion. The actual area may vary from the stated area. Drawings are not to scale. All images used are for illustrative purposes only and do not represent the actual area may vary from the stated area. Drawings are not to scale. All images used are for illustrative purposes only and do not represent the actual size, features, specifications, fittings, and furnishings. The developer reserves the right to make revisions/alterations at the absolute discretion without any liability whatsoever.