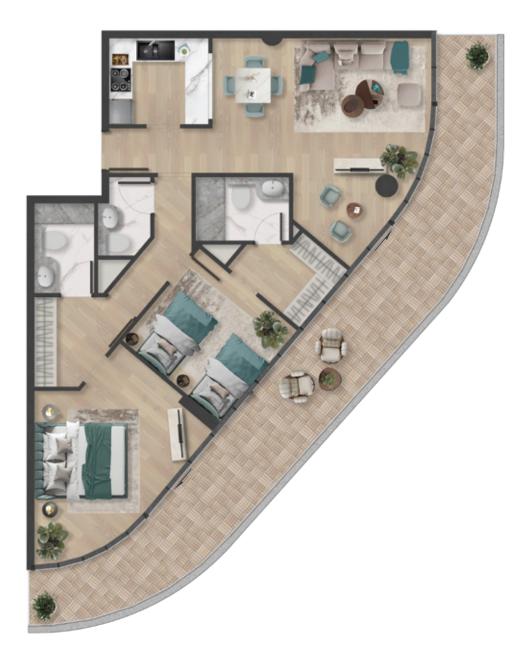

# FLOOR Plans

Pelagia is masterfully positioned to capture the most stunning views of the island's coastline. This exceptional development flawlessly blends unrivalled scenic vistas with an idyllic residential experience.

Ground Floor plan

Disclaimer: All dimensions, materials and drawings are approximate. Information is subject to change without notice at the developer's absolute discretion. The actual area may vary from the stated area. Drawings are not to scale. All images used are for illustrative purposes only and do not represen the actual area may vary from the stated area. Drawings are not to scale. All images used are for illustrative purposes only and do not represen the actual size, features, specifications, fittings, and furnishings. The developer reserves the right to make revisions/alterations at the absolute discretion without any liability whatsoever.