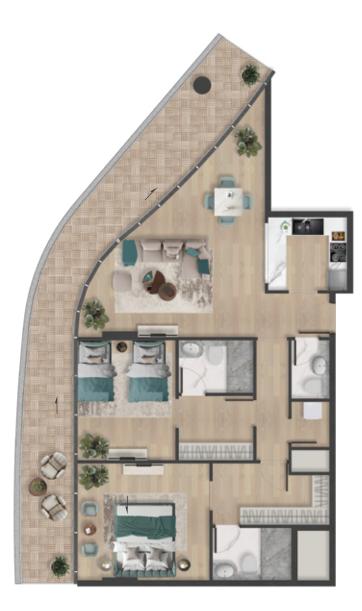

### Unit 610 3BHK - TYPE D

| 1  | Kitchen         | 3m x 3.2m    |
|----|-----------------|--------------|
| 2  | Living & Dining | 7.7m x 5.2m  |
| 3  | PWD Room        | 2.2m x 1.6m  |
| 4  | Bedroom 1       | 4.4m x 3.7m  |
| 5  | Bath 1          | 3.9m x 2.4m  |
| 6  | Dress Room 1    | 2.7m x 3.1m  |
| 7  | Bedroom 2       | 3.7m x 4m    |
| 8  | Bath 2          | 1.7m x 2.8m  |
| 9  | Bedoom 3        | 3.7m x 3.7m  |
| 10 | Bath 3          | 1.7m x 2.5m  |
| 11 | Maid Room       | 2.1m x 2.1m  |
| 12 | Bath            | 1.5m x 1.5m  |
| 13 | Laundry         | 0.8m x 1.9m  |
| 14 | Balcony 1       | 12.1m x 3m   |
| 15 | Balcony 2       | 1.3m x 22.4m |

| Suite Area   | 156.76 sq.m | 1687.35 sq.ft |
|--------------|-------------|---------------|
| Balcony Area | 70.13 sq.m  | 754.87 sq.ft  |
| Total Area   | 226.89 sq.m | 2442.22 sq.ft |