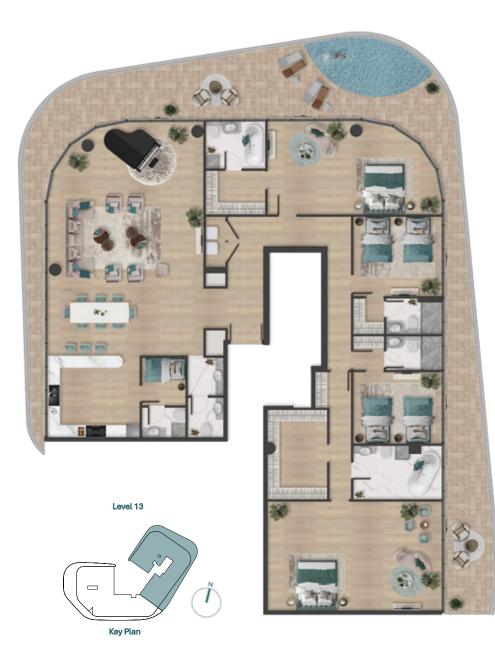

### Unit 1302 PENTHOUSE 2

| 2   Living & Dining   7.8m x 11.7m     3   PWD Room   1.8m x 2m     4   Wash Room   1.8m x 1.9m     5   Bedroom 1   8.7m x 5.5m     6   Bath 1   4.5m x 2.7m     7   Dress Room 1   3m x 4.5m     9   Bath 2   2.8m x 1.7m     10   Dress Room 2   1.6m x 1.7m     11   Bedroom 3   4.5m x 4m     12   Bath 3   2.8m x 1.6m |
|-----------------------------------------------------------------------------------------------------------------------------------------------------------------------------------------------------------------------------------------------------------------------------------------------------------------------------|
| 4 Wash Room 1.8m x 1.9m   5 Bedroom 1 8.7m x 5.5m   6 Bath 1 4.5m x 2.7m   7 Dress Room 1 3m x 4.5m   8 Bedroom 2 4.5m x 3.6m   9 Bath 2 2.8m x 1.7m   10 Dress Room 2 1.6m x 1.7m   11 Bedroom 3 4.5m x 4m                                                                                                                 |
| 5   Bedroom 1   8.7m x 5.5m     6   Bath 1   4.5m x 2.7m     7   Dress Room 1   3m x 4.5m     8   Bedroom 2   4.5m x 3.6m     9   Bath 2   2.8m x 1.7m     10   Dress Room 3   4.5m x 4m                                                                                                                                    |
| 6   Bath 1   4.5m x 2.7m     7   Dress Room 1   3m x 4.5m     8   Bedroom 2   4.5m x 3.6m     9   Bath 2   2.8m x 1.7m     10   Dress Room 2   1.6m x 1.7m     11   Bedroom 3   4.5m x 4m                                                                                                                                   |
| 7   Dress Room 1   3m x 4.5m     8   Bedroom 2   4.5m x 3.6m     9   Bath 2   2.8m x 1.7m     10   Dress Room 2   1.6m x 1.7m     11   Bedroom 3   4.5m x 4m                                                                                                                                                                |
| 8   Bedroom 2   4.5m x 3.6m     9   Bath 2   2.8m x 1.7m     10   Dress Room 2   1.6m x 1.7m     11   Bedroom 3   4.5m x 4m                                                                                                                                                                                                 |
| 9   Bath 2   2.8m x 1.7m     10   Dress Room 2   1.6m x 1.7m     11   Bedroom 3   4.5m x 4m                                                                                                                                                                                                                                 |
| 10   Dress Room 2   1.6m x 1.7m     11   Bedroom 3   4.5m x 4m                                                                                                                                                                                                                                                              |
| 11 Bedroom 3 4.5m x 4m                                                                                                                                                                                                                                                                                                      |
|                                                                                                                                                                                                                                                                                                                             |
| 12 Bath 3 2.8m x 1.6m                                                                                                                                                                                                                                                                                                       |
|                                                                                                                                                                                                                                                                                                                             |
| 13 Dress Room 3 1.6m x 1.8m                                                                                                                                                                                                                                                                                                 |
| 14 Bedroom 4 8.8m x 4.7m                                                                                                                                                                                                                                                                                                    |
| 15 Bath 4 3m x 2.4m                                                                                                                                                                                                                                                                                                         |
| 16 Dress Room 4 3m x 2.2m                                                                                                                                                                                                                                                                                                   |
| 17 Maid Room 2.2m x 2.4m                                                                                                                                                                                                                                                                                                    |
| 18 Bath 2.2m x 1.5m                                                                                                                                                                                                                                                                                                         |
| 19 Balcony 1 1m x 16.5m                                                                                                                                                                                                                                                                                                     |
| 20 Balcony 2 20.7m x 4m                                                                                                                                                                                                                                                                                                     |
| 21 Balcony 3 2.4m x 25.2m                                                                                                                                                                                                                                                                                                   |

| Suite Area   | 353.2 sq.m | 3801.81 sq.ft |
|--------------|------------|---------------|
| Balcony Area | 123.6 sq.m | 1330.42 sq.ft |
| Total Area   | 476.8 sq.m | 5132.23 sq.ft |

Tenth Floor plan

Eleventh Floor plan

Twelfth Floor plan

Thirteenth Floor plan

BY BNW DEVELOPMENTS

BNW DEVELOPMENTS بي ان دبليو للتطوير العقاري