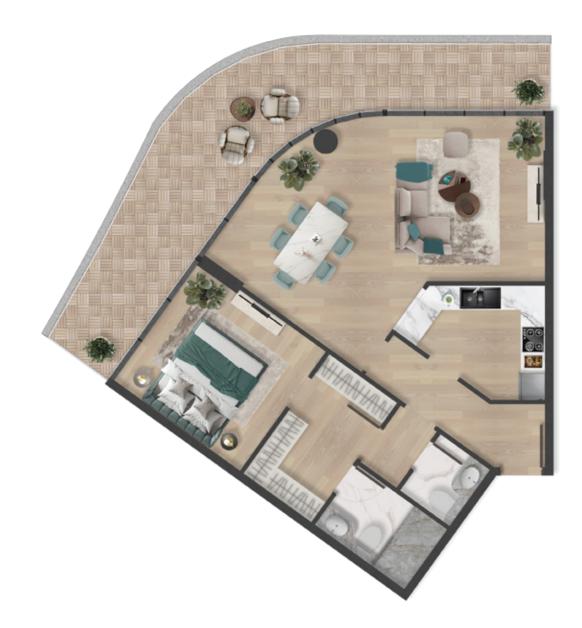

### Unit 115 2BHK - TYPE A

| 1  | Kitchen         | 2.8m x 2.7m  |
|----|-----------------|--------------|
| 2  | Living & Dining | 4.1m x 6m    |
| 3  | PWD Room        | 1.9m x 1.6m  |
| 4  | Laundry         | 2m x 1.6m    |
| 5  | Bedroom 1       | 3.8m x 4.9m  |
| 6  | Bath 1          | 2.4m x 2.5m  |
| 7  | Dress Room 1    | 1.9m x 2.5m  |
| 8  | Bedroom 2       | 4m x 4.1m    |
| 9  | Bath 2          | 2.8m x 1.8m  |
| 10 | Balcony         | 12.3m x 1.6m |

| Total Area   | 127.18 sq.m | 1368.95 sq.ft |
|--------------|-------------|---------------|
| Balcony Area | 20.09 sq.m  | 216.25 sq.ft  |
| Suite Area   | 107.09 sq.m | 1152.71 sq.ft |

Level 1