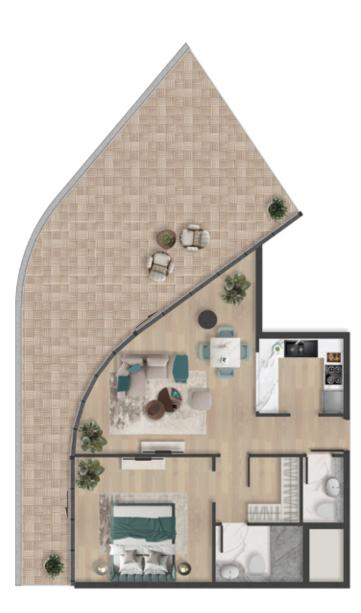

### Unit 115 2BHK - TYPE A

| 1  | Kitchen         | 2.8m x 2.7m  |
|----|-----------------|--------------|
| 2  | Living & Dining | 4.1m x 6m    |
| 3  | PWD Room        | 1.9m x 1.6m  |
| 4  | Laundry         | 2m x 1.6m    |
| 5  | Bedroom 1       | 3.8m x 4.9m  |
| 6  | Bath 1          | 2.4m x 2.5m  |
| 7  | Dress Room 1    | 1.9m x 2.5m  |
| 8  | Bedroom 2       | 4m x 4.1m    |
| 9  | Bath 2          | 2.8m x 1.8m  |
| 10 | Balcony         | 12.3m x 1.6m |

| Total Area   | 127.18 sq.m | 1368.95 sq.ft |
|--------------|-------------|---------------|
| Balcony Area | 20.09 sq.m  | 216.25 sq.ft  |
| Suite Area   | 107.09 sq.m | 1152.71 sq.ft |

Level 1