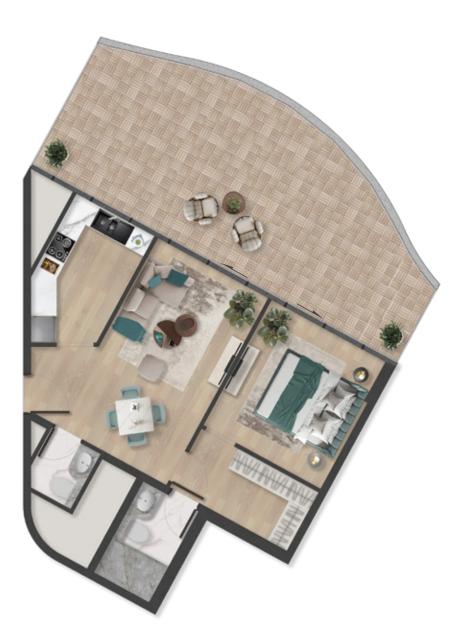

### Unit 1206 3BHK - TYPE E

| 1  | Kitchen         | 3.1m x 2.4m   |
|----|-----------------|---------------|
| 2  | Living & Dining | 7.2m x 7.6m   |
| 3  | PWD Room        | 1.7m x 1.8m   |
| 4  | Bedroom 1       | 4.1m x 4.1m   |
| 5  | Bath 1          | 3m x 2.3m     |
| 6  | Dress Room 1    | 3m x 1.7m     |
| 7  | Bedroom 2       | 3.7m x 5m     |
| 8  | Bath 2          | 2.6m x 1.6m   |
| 9  | Bedoom 3        | 3.3m x 4.1m   |
| 10 | Bath 3          | 1.8m x 3m     |
| 11 | Maid Room       | 2m x 2.3m     |
| 12 | Bath            | 2m x 1.4m     |
| 13 | Laundry         | 1.9m x 1.2m   |
| 14 | Balcony 1       | 1.2m x 9.4m   |
| 15 | Balcony 2       | 21.9m x 12.9m |
| 16 | Balcony 3       | 1.4m x 7.9m   |

| Total Area   | 373 sq.m    | 4014.94 sq.ft |
|--------------|-------------|---------------|
| Balcony Area | 217.72 sq.m | 2343.52 sq.ft |
| Suite Area   | 155.28 sq.m | 1671.42 sq.ft |

Disclaimer: All dimensions, materials and drawings are approximate. Information is subject to change without notice at the developer's absolute discretion. The actual area may vary from the stated area. Drawings are not to scale. All images used are for illustrative purposes only and do not represen the actual area may vary from the stated area. Drawings are not to scale. All images used are for illustrative purposes only and do not represen the actual size, features, specifications, fittings, and furnishings. The developer reserves the right to make revisions/alterations at the absolute discretion without any liability whatsoever.