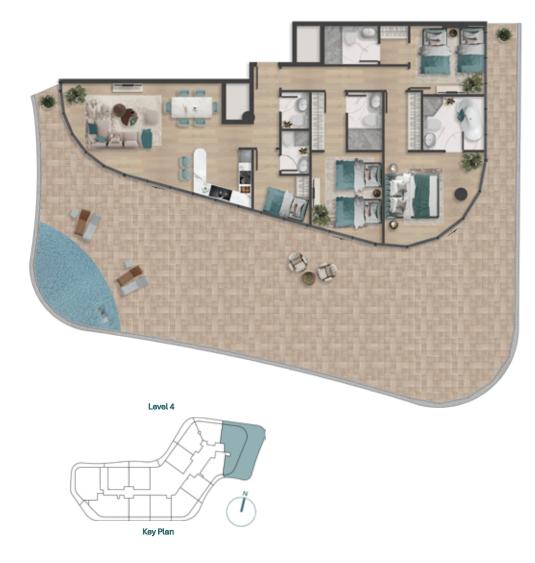

732.34 sq.ft |
|--------------|-------------|---------------|
| Balcony Area | 156.06 sq.m | 1679.82 sq.ft |
| Total Area   | 317 sq.m    | 3412.16 sq.ft |

Disclaimer: All dimensions, materials and drawings are approximate. Information is subject to change without notice at the developer's absolute discretion. The actual area may vary from the stated area. Drawings are not to scale. All images used are for illustrative purposes only and do not represent the actual area may vary from the stated area. Drawings are not to scale. All images used are for illustrative purposes only and do not represent the actual size, features, specifications, fittings, and furnishings. The developer reserves the right to make revisions/alterations at the absolute discretion without any liability whatsoever.



#### Unit 410 3BHK - TYPE C

| 1  | Kitchen         | 2.7m x 2.4m  |
|----|-----------------|--------------|
| 2  | Living & Dining | 7.4m x 4.4m  |
| 3  | PWD Room        | 1.3m x 1.7m  |
| 4  | Bedroom 1       | 4.7m x 4.3m  |
| 5  | Bath 1          | 2.9m x 2.5m  |
| 6  | Dress Room 1    | 1.7m x 2.7m  |
| 7  | Bedroom 2       | 3.3m x 3.8m  |
| 8  | Bath 2          | 1.6m x 2.7m  |
| 9  | Dress Room 2    | 1.6m x 2.7m  |
| 10 | Bedoom 3        | 3.5m x 3.2m  |
| 11 | Bath 3          | 2.5m x 1.8m  |
| 12 | Dress Room 3    | 1.3m x 1.8m  |
| 13 | Maid Room       | 2.6m x 3m    |
| 14 | Bath            | 1.3m x 2m    |
| 15 | Balcony 1       | 22.8m x 6.5m |
| 16 | Balcony 2       | 1.3m x 10.5m |

| Total Area   | 313.33 sq.m | 3372.66 sq.ft |
|--------------|-------------|-----------