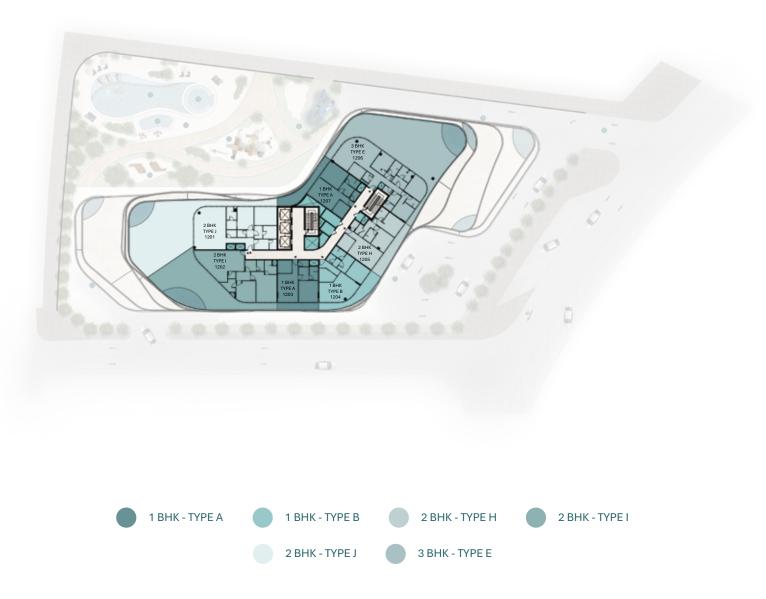

# FLOOR Plans

Pelagia is masterfully positioned to capture the most stunning views of the island's coastline. This exceptional development flawlessly blends unrivalled scenic vistas with an idyllic residential experience.

First Floor plan

Disclaimer: All dimensions, materials and drawings are approximate. Information is subject to change without notice at the developer's absolute discretion. The actual area may vary from the stated area. Drawings are not to scale. All images used are for illustrative purposes only and do not represent the actual area may vary from the stated area. Drawings are not to scale. All images used are for illustrative purposes only and do not represent the actual size, features, specifications, fittings, and furnishings. The developer reserves the right to make revisions/alterations at the absolute discretion without any liability whatsoever.