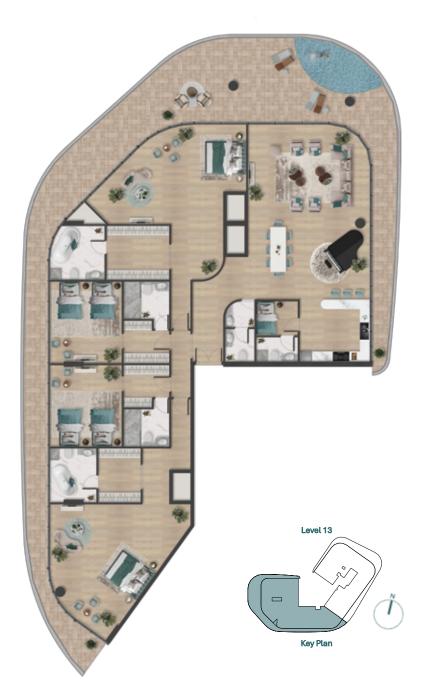

#### Unit 1301 Penthouse 1

| 1  | Kitchen         | 4.3m x 3.8m  |
|----|-----------------|--------------|
| 2  | Living & Dining | 7.5m x 10.7m |
| 3  | PWD Room        | 1.8m x 2m    |
| 4  | Wash Room       | 1.8m x 1.6m  |
| 5  | Bedroom 1       | 7.8m x 9.5m  |
| 6  | Bath 1          | 3.4m x 3.3m  |
| 7  | Dress Room 1    | 3.9m x 3.3m  |
| 8  | Bedroom 2       | 4.4m x 5m    |
| 9  | Bath 2          | 2.8m x 2.3m  |
| 10 | Dress Room 2    | 2.8m x 2.6m  |
| 11 | Bedroom 3       | 4.4m x 5m    |
| 12 | Bath 3          | 2.8m x 2.3m  |
| 13 | Dress Room 3    | 2.8m x 2.6m  |
| 14 | Bedroom 4       | 8.6m x 8.3m  |
| 15 | Bath 4          | 2.9m x 3.3m  |
| 16 | Dress Room 4    | 2.6m x 3.3m  |
| 17 | Maid Room       | 2.5m x 2.1m  |
| 18 | Bath            | 2.5m x 1.5m  |
| 19 | Balcony 1       | 1.4m x 26.2m |
| 20 | Balcony 2       | 17.4m x 5.1m |
| 21 | Balcony 3       | 1.4m x 15.2m |
|    |                 |              |

| Balcony Area | 152.34 sq.m | 1639.77 sq.ft |
|--------------|-------------|---------------|
| Suite Area   | 381.58 sq.m | 4107.29 sq.ft |

Disclaimer: All dimensions, materials and drawings are approximate. Information is subject to change without notice at the developer's absolute discretion. The actual area may vary from the stated area. Drawings are not to scale. All images used are for illustrative purposes only and do not represen the actual area may vary from the stated area. Drawings are not to scale. All images used are for illustrative purposes only and do not represen the actual size, features, specifications, fittings, and furnishings. The developer reserves the right to make revisions/alterations at the absolute discretion without any liability whatsoever.

Tenth Floor plan

Eleventh Floor plan

Twelfth Floor plan

Thirteenth Floor plan

BY BNW DEVELOPMENTS

BNW DEVELOPMENTS بي ان دبليو للتطوير العقاري