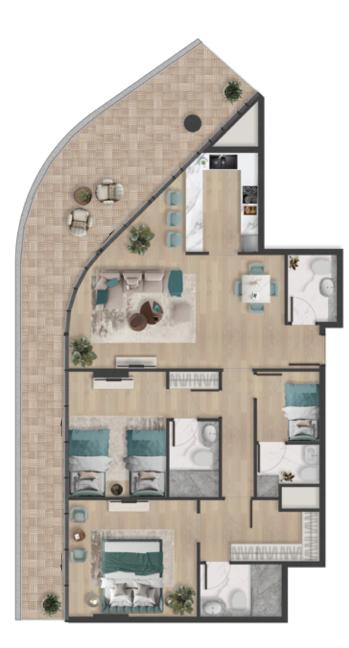

#### 2BHK - TYPE G

| 1  | Kitchen         | 2.5m x 2.7m |
|----|-----------------|-------------|
| 2  | Living & Dining | 6.5m x 6.4m |
| 3  | PWD Room        | 2m x 1.3m   |
| 4  | Laundry         | 1.6m x 1.3m |
| 5  | Bedroom 1       | 4m x 4.5m   |
| 6  | Bath 1          | 1.8m x 2.7m |
| 7  | Dress Room 1    | 2.1m x 4m   |
| 8  | Bedroom 2       | 4.1m x 3.3m |
| 9  | Bath 2          | 1.8m x 2.6m |
| 10 | Dress Room 2    | 2.2m x 2.6m |
| 11 | Balcony 1       | 9.7m x 1.8m |
| 12 | Balcony 2       | 11m x 2.1m  |
|    |                 |             |

| Suite Area   | 114.21 sq.m | 1229.35 sq.ft |
|--------------|-------------|---------------|
| Balcony Area | 37 sq.m     | 398.26 sq.ft  |
| Total Area   | 151.21 sq.m | 1627.61 sq.ft |

2BHK - TYPE H