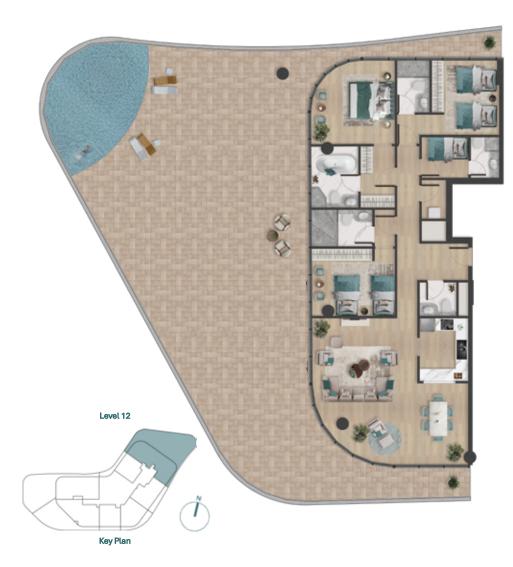

### Unit 1202 2BHK - TYPE I

| 1  | Kitchen         | 2.2m x 3.7m  |
|----|-----------------|--------------|
| 2  | Living & Dining | 4.3m x 10.2m |
| 3  | PWD Room        | 1.4m x 1.6m  |
| 4  | Bedroom 1       | 6.3m x 5.3m  |
| 5  | Bath 1          | 2.9m x 2.5m  |
| 6  | Bedroom 2       | 4.4m x 4m    |
| 7  | Bath 2          | 2.7m x 3m    |
| 8  | Maid Room       | 2.3m x 2.3m  |
| 9  | Bath            | 2.3m x 1.5m  |
| 10 | Balcony 1       | 16m x 9.9m   |
| 11 | Balcony 2       | 1.4m x 7.5m  |
|    |                 |              |

| Suite Area   | 125.48 sq.m | 1350.66 sq.ft |
|--------------|-------------|---------------|
| Balcony Area | 134.87 sq.m | 1451.73 sq.ft |
| Total Area   | 260.35 sq.m | 2802.38 sq.ft |

Level 12

### Unit 1201 2BHK - TYPE J

| 1              | Kitchen                      | 4.4m x 2.7m                             |
|----------------|------------------------------|-----------------------------------------|
| 2              | Living & Dining              | 6.6m x 6.1m                             |
| 3              | PWD Room                     | 2.1m x 1.5m                             |
| 4              | Bedroom 1                    | 4.6m x 3.8m                             |
| 5              | Bath 1                       | 2.8m x 2.7m                             |
| 6              | Dress Room 1                 | 1.7m x 2.7m                             |
| 7              | Bedroom 2                    | 3.4m x 4.7m                             |
| 8              | Bath 2                       | 2.1m x 2.7m                             |
|                |                              |                                         |
| 9              | Dress Room 2                 | 2.1m x 1.9m                             |
| 9<br>10        | Dress Room 2<br>Maid Room    | 2.1m x 1.9m<br>3m x 2.1m                |
| -              | Diocontooni                  |                                         |
| 10             | Maid Room                    | 3m x 2.1m                               |
| 10<br>11       | Maid Room<br>Bath            | 3m x 2.1m<br>1.5m x 2.1m                |
| 10<br>11<br>12 | Maid Room<br>Bath<br>Laundry | 3m x 2.1m<br>1.5m x 2.1m<br>1.8m x 1.5m |

| Suite Area   | 146.86 sq.m | 1580.79 sq.ft |
|--------------|-------------|---------------|
| Balcony Area | 187.84 sq.m | 2021.89 sq.ft |
| Total Area   | 334.7 sq.m  | 3602.68 sq.ft |

Level 12

Tenth Floor plan

Eleventh Floor plan

Twelfth Floor plan

Thirteenth Floor plan

BY BNW DEVELOPMENTS

BNW DEVELOPMENTS بي ان دبليو للتطوير العقاري