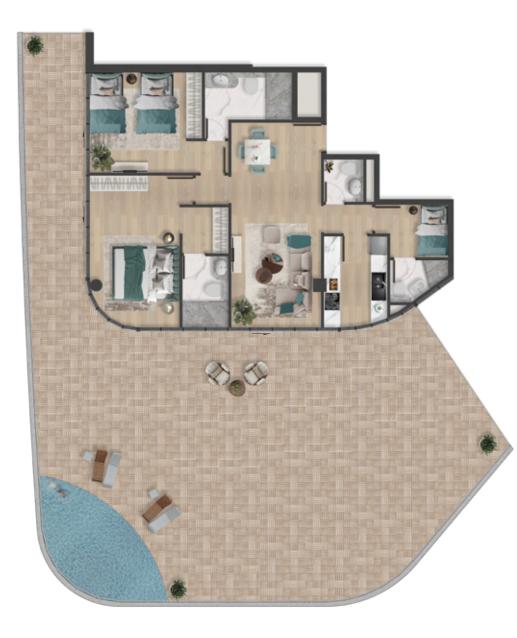

# FLOOR Plans

Pelagia is masterfully positioned to capture the most stunning views of the island's coastline. This exceptional development flawlessly blends unrivalled scenic vistas with an idyllic residential experience.

First Floor plan

Disclaimer: All dimensions, materials and drawings are approximate. Information is subject to change without notice at the developer's absolute discretion. The actual area may vary from the stated area. Drawings are not to scale. All images used are for illustrative purposes only and do not represent the actual area may vary from the stated area. Drawings are not to scale. All images used are for illustrative purposes only and do not represent the actual size, features, specifications, fittings, and furnishings. The developer reserves the right to make revisions/alterations at the absolute discretion without any liability whatsoever.