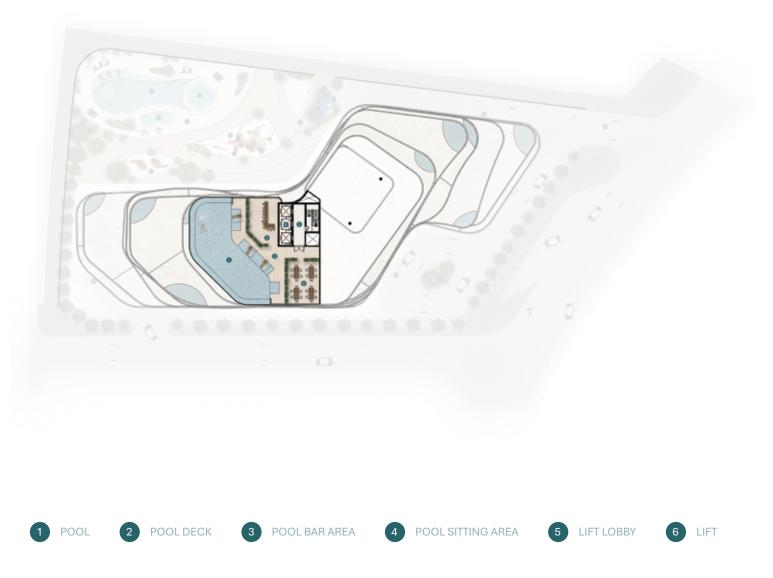

## *Sive into* aquatic bliss

At Pelagia, the exceptional water amenities are designed to cater to every age and mood. Our thoughtfully designed spaces provide ultimate relaxation. Aquatic spaces provide young adventurers gentle waters and endless fun. These water features bring a sense of boundless joy to all.

Kids

Play Areas

Kids Pool & Splashpad Intimate Jacuzzi

Whether you are seeking a serene family retreat or a strategic investment opportunity, Al Marjan Island delivers beyond expectations. This remarkable location promises not just a home, but a legacy.