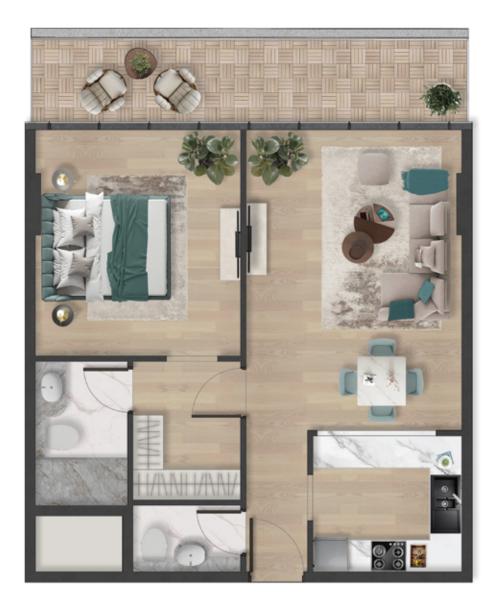

### Unit 107 1BHK - TYPE A

| 1 | Kitchen         | 2.9m x 2.7m |
|---|-----------------|-------------|
| 2 | Living & Dining | 4.2m x 5.9m |
| 3 | PWD Room        | 2.1m x 1.3m |
| 4 | Bedroom         | 4m x 4.4m   |
| 5 | Bath            | 1.8m x 2.8m |
| 6 | Dress Room      | 2.1m x 2.7m |
| 7 | Balcony         | 8.5m x 1.6m |

| Total Area   | 85.54 sq.m | 920.74 sq.ft |
|--------------|------------|--------------|
| Balcony Area | 13.66 sq.m | 147.04 sq.ft |
| Suite Area   | 71.88 sq.m | 773.71 sq.ft |