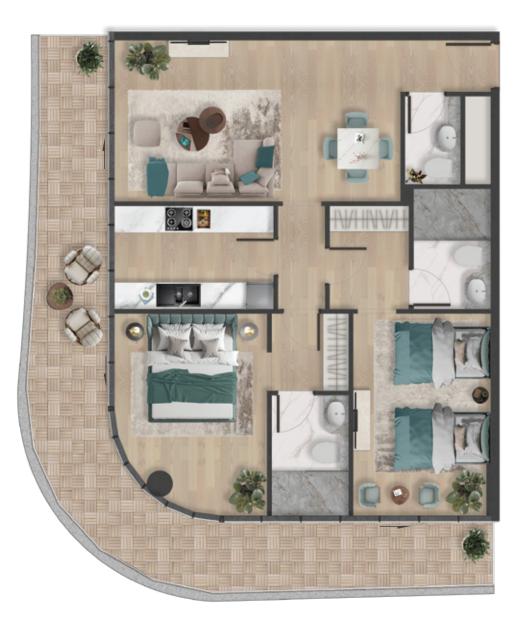

### Unit 1201 2BHK - TYPE J

| 1              | Kitchen                      | 4.4m x 2.7m                             |
|----------------|------------------------------|-----------------------------------------|
| 2              | Living & Dining              | 6.6m x 6.1m                             |
| 3              | PWD Room                     | 2.1m x 1.5m                             |
| 4              | Bedroom 1                    | 4.6m x 3.8m                             |
| 5              | Bath 1                       | 2.8m x 2.7m                             |
| 6              | Dress Room 1                 | 1.7m x 2.7m                             |
| 7              | Bedroom 2                    | 3.4m x 4.7m                             |
| 8              | Bath 2                       | 2.1m x 2.7m                             |
|                |                              |                                         |
| 9              | Dress Room 2                 | 2.1m x 1.9m                             |
| 9<br>10        | Dress Room 2<br>Maid Room    | 2.1m x 1.9m<br>3m x 2.1m                |
| -              | Diocontooni                  |                                         |
| 10             | Maid Room                    | 3m x 2.1m                               |
| 10<br>11       | Maid Room<br>Bath            | 3m x 2.1m<br>1.5m x 2.1m                |
| 10<br>11<br>12 | Maid Room<br>Bath<br>Laundry | 3m x 2.1m<br>1.5m x 2.1m<br>1.8m x 1.5m |

| Suite Area   | 146.86 sq.m | 1580.79 sq.ft |
|--------------|-------------|---------------|
| Balcony Area | 187.84 sq.m | 2021.89 sq.ft |
| Total Area   | 334.7 sq.m  | 3602.68 sq.ft |

Level 12