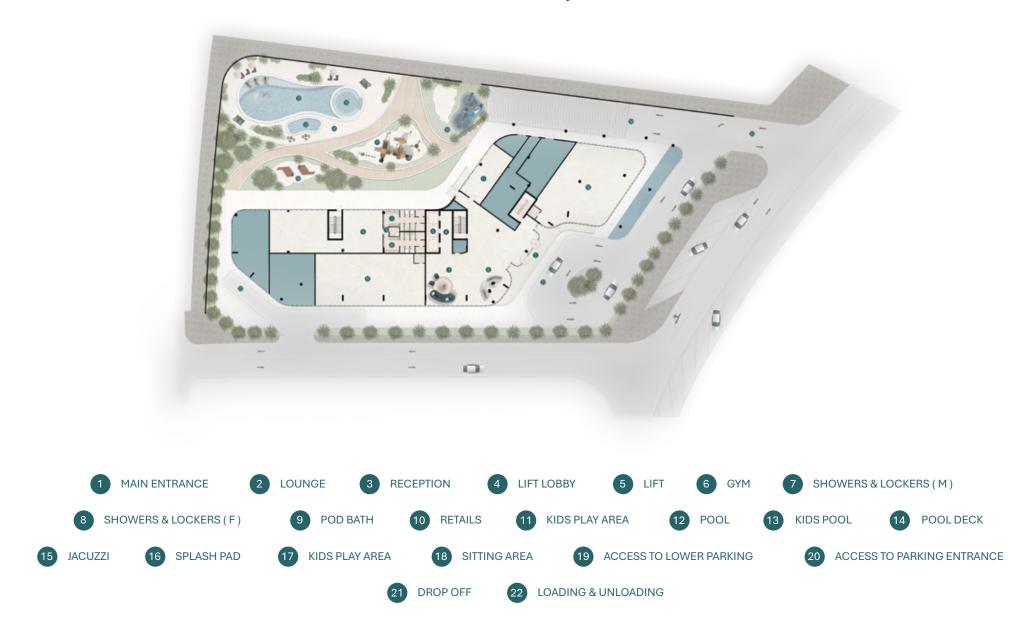

# FLOOR Plans

Pelagia is masterfully positioned to capture the most stunning views of the island's coastline. This exceptional development flawlessly blends unrivalled scenic vistas with an idyllic residential experience.

Ground Floor plan

Disclaimer: All dimensions, materials and drawings are approximate. Information is subject to change without notice at the developer's absolute discretion. The actual area may vary from the stated area. Drawings are not to scale. All images used are for illustrative purposes only and do not represen the actual area may vary from the stated area. Drawings are not to scale. All images used are for illustrative purposes only and do not represen the actual size, features, specifications, fittings, and furnishings. The developer reserves the right to make revisions/alterations at the absolute discretion without any liability whatsoever.