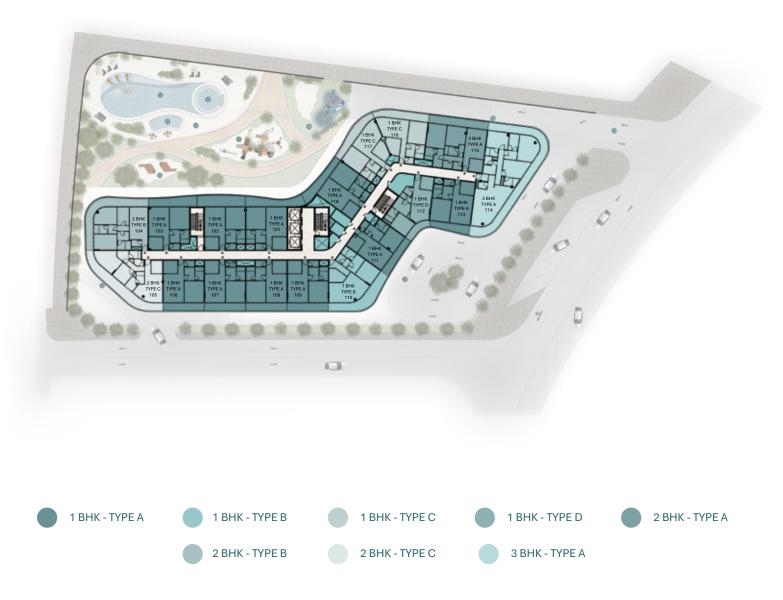

# FLOOR Plans

Pelagia is masterfully positioned to capture the most stunning views of the island's coastline. This exceptional development flawlessly blends unrivalled scenic vistas with an idyllic residential experience.

First Floor plan

Disclaimer: All dimensions, materials and drawings are approximate. Information is subject to change without notice at the developer's absolute discretion. The actual area may vary from the stated area. Drawings are not to scale. All images used are for illustrative purposes only and do not represent the actual area may vary from the stated area. Drawings are not to scale. All images used are for illustrative purposes only and do not represent the actual size, features, specifications, fittings, and furnishings. The developer reserves the right to make revisions/alterations at the absolute discretion without any liability whatsoever.