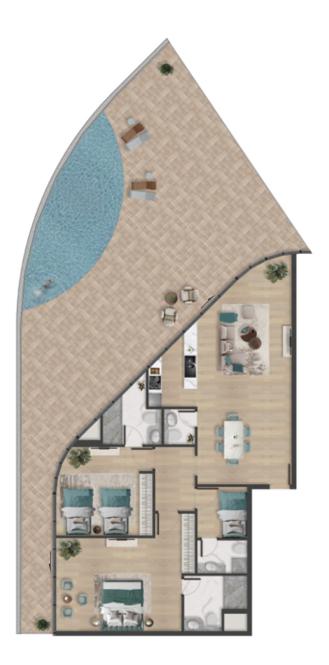

# FLOOR Plans

Pelagia is masterfully positioned to capture the most stunning views of the island's coastline. This exceptional development flawlessly blends unrivalled scenic vistas with an idyllic residential experience.

Ground Floor plan

Disclaimer: All dimensions, materials and drawings are approximate. Information is subject to change without notice at the developer's absolute discretion. The actual area may vary from the stated area. Drawings are not to scale. All images used are for illustrative purposes only and do not represen the actual area may vary from the stated area. Drawings are not to scale. All images used are for illustrative purposes only and do not represen the actual size, features, specifications, fittings, and furnishings. The developer reserves the right to make revisions/alterations at the absolute discretion without any liability whatsoever.