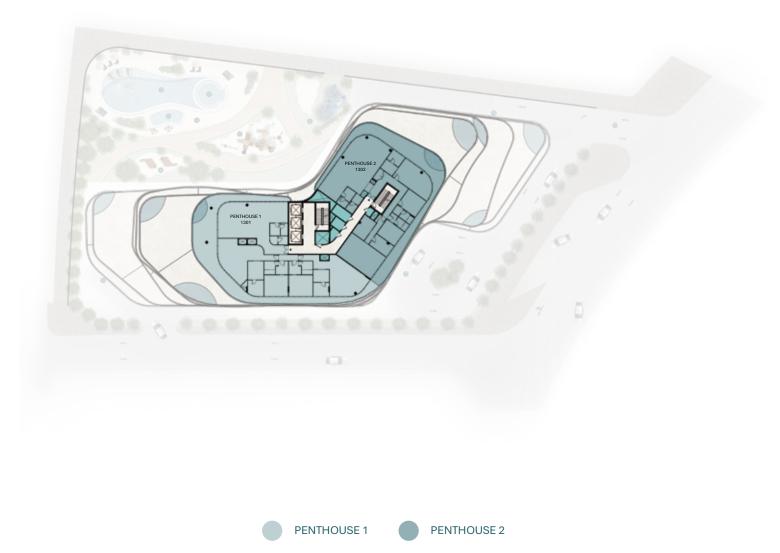

#### Unit 1301 Penthouse 1

| 1  | Kitchen         | 4.3m x 3.8m  |
|----|-----------------|--------------|
| 2  | Living & Dining | 7.5m x 10.7m |
| 3  | PWD Room        | 1.8m x 2m    |
| 4  | Wash Room       | 1.8m x 1.6m  |
| 5  | Bedroom 1       | 7.8m x 9.5m  |
| 6  | Bath 1          | 3.4m x 3.3m  |
| 7  | Dress Room 1    | 3.9m x 3.3m  |
| 8  | Bedroom 2       | 4.4m x 5m    |
| 9  | Bath 2          | 2.8m x 2.3m  |
| 10 | Dress Room 2    | 2.8m x 2.6m  |
| 11 | Bedroom 3       | 4.4m x 5m    |
| 12 | Bath 3          | 2.8m x 2.3m  |
| 13 | Dress Room 3    | 2.8m x 2.6m  |
| 14 | Bedroom 4       | 8.6m x 8.3m  |
| 15 | Bath 4          | 2.9m x 3.3m  |
| 16 | Dress Room 4    | 2.6m x 3.3m  |
| 17 | Maid Room       | 2.5m x 2.1m  |
| 18 | Bath            | 2.5m x 1.5m  |
| 19 | Balcony 1       | 1.4m x 26.2m |
| 20 | Balcony 2       | 17.4m x 5.1m |
| 21 | Balcony 3       | 1.4m x 15.2m |
|    |                 |              |

### Unit 1302 PENTHOUSE 2

| 2   Living & Dining   7.8m x 11.7m     3   PWD Room   1.8m x 2m     4   Wash Room   1.8m x 1.9m     5   Bedroom 1   8.7m x 5.5m     6   Bath 1   4.5m x 2.7m     7   Dress Room 1   3m x 4.5m     9   Bath 2   2.8m x 1.7m     10   Dress Room 2   1.6m x 1.7m     11   Bedroom 3   4.5m x 4m     12   Bath 3   2.8m x 1.6m |
|-----------------------------------------------------------------------------------------------------------------------------------------------------------------------------------------------------------------------------------------------------------------------------------------------------------------------------|
| 4 Wash Room 1.8m x 1.9m   5 Bedroom 1 8.7m x 5.5m   6 Bath 1 4.5m x 2.7m   7 Dress Room 1 3m x 4.5m   8 Bedroom 2 4.5m x 3.6m   9 Bath 2 2.8m x 1.7m   10 Dress Room 2 1.6m x 1.7m   11 Bedroom 3 4.5m x 4m                                                                                                                 |
| 5   Bedroom 1   8.7m x 5.5m     6   Bath 1   4.5m x 2.7m     7   Dress Room 1   3m x 4.5m     8   Bedroom 2   4.5m x 3.6m     9   Bath 2   2.8m x 1.7m     10   Dress Room 3   4.5m x 4m                                                                                                                                    |
| 6   Bath 1   4.5m x 2.7m     7   Dress Room 1   3m x 4.5m     8   Bedroom 2   4.5m x 3.6m     9   Bath 2   2.8m x 1.7m     10   Dress Room 2   1.6m x 1.7m     11   Bedroom 3   4.5m x 4m                                                                                                                                   |
| 7   Dress Room 1   3m x 4.5m     8   Bedroom 2   4.5m x 3.6m     9   Bath 2   2.8m x 1.7m     10   Dress Room 2   1.6m x 1.7m     11   Bedroom 3   4.5m x 4m                                                                                                                                                                |
| 8   Bedroom 2   4.5m x 3.6m     9   Bath 2   2.8m x 1.7m     10   Dress Room 2   1.6m x 1.7m     11   Bedroom 3   4.5m x 4m                                                                                                                                                                                                 |
| 9   Bath 2   2.8m x 1.7m     10   Dress Room 2   1.6m x 1.7m     11   Bedroom 3   4.5m x 4m                                                                                                                                                                                                                                 |
| 10   Dress Room 2   1.6m x 1.7m     11   Bedroom 3   4.5m x 4m                                                                                                                                                                                                                                                              |
| 11 Bedroom 3 4.5m x 4m                                                                                                                                                                                                                                                                                                      |
|                                                                                                                                                                                                                                                                                                                             |
| 12 Bath 3 2.8m x 1.6m                                                                                                                                                                                                                                                                                                       |
|                                                                                                                                                                                                                                                                                                                             |
| 13 Dress Room 3 1.6m x 1.8m                                                                                                                                                                                                                                                                                                 |
| 14 Bedroom 4 8.8m x 4.7m                                                                                                                                                                                                                                                                                                    |
| 15 Bath 4 3m x 2.4m                                                                                                                                                                                                                                                                                                         |
| 16 Dress Room 4 3m x 2.2m                                                                                                                                                                                                                                                                                                   |
| 17 Maid Room 2.2m x 2.4m                                                                                                                                                                                                                                                                                                    |
| 18 Bath 2.2m x 1.5m                                                                                                                                                                                                                                                                                                         |
| 19 Balcony 1 1m x 16.5m                                                                                                                                                                                                                                                                                                     |
| 20 Balcony 2 20.7m x 4m                                                                                                                                                                                                                                                                                                     |
| 21 Balcony 3 2.4m x 25.2m                                                                                                                                                                                                                                                                                                   |