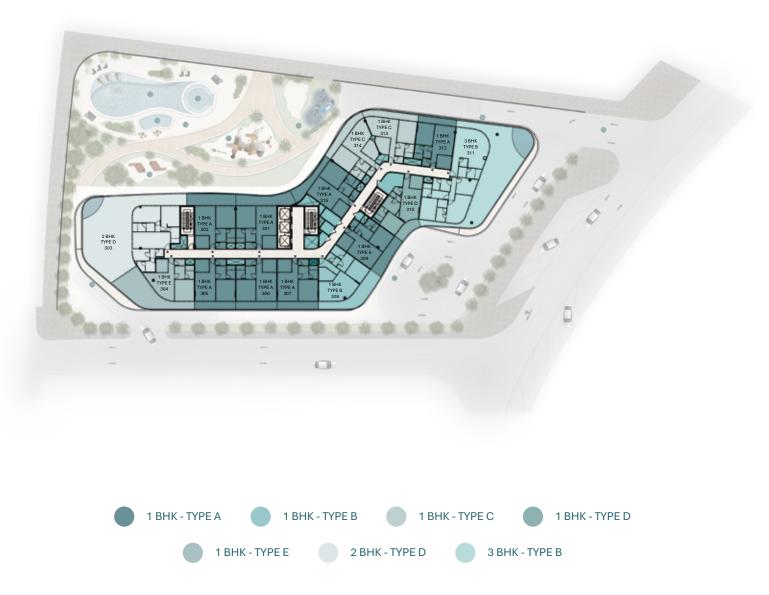

# FLOOR Plans

Pelagia is masterfully positioned to capture the most stunning views of the island's coastline. This exceptional development flawlessly blends unrivalled scenic vistas with an idyllic residential experience.

Second Floor plan

Third Floor plan

Fourth Floor plan

Fifth Floor plan

Sixth Floor plan

Seventh Floor plan

Disclaimer: All dimensions, materials and drawings are approximate. Information is subject to change without notice at the developer's absolute discretion. The actual area may vary from the stated area. Drawings are not to scale. All images used are for illustrative purposes only and do not represen the actual area may vary from the stated area. Drawings are not to scale. All images used are for illustrative purposes only and do not represen the actual size, features, specifications, fittings, and furnishings. The developer reserves the right to make revisions/alterations at the absolute discretion without any liability whatsoever.