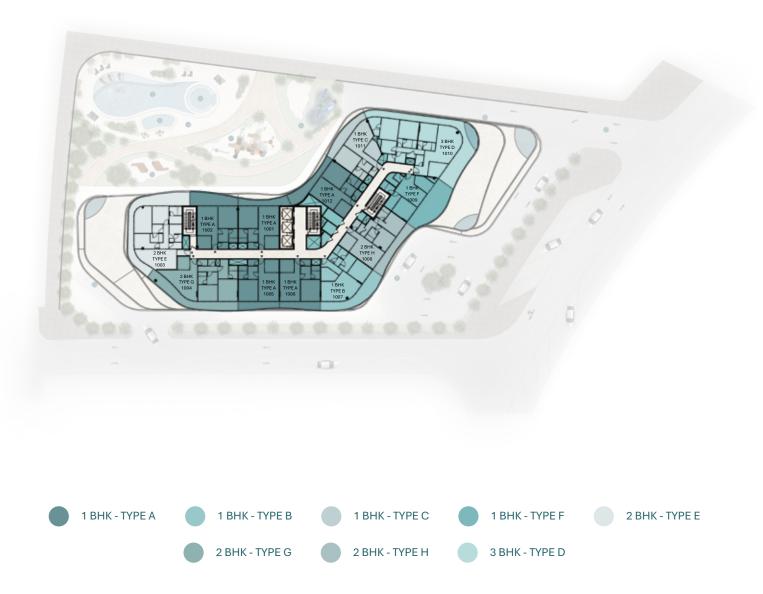

# FLOOR Plans

Pelagia is masterfully positioned to capture the most stunning views of the island's coastline. This exceptional development flawlessly blends unrivalled scenic vistas with an idyllic residential experience.

Eighth Floor plan

Ninth Floor plan

Disclaimer: All dimensions, materials and drawings are approximate. Information is subject to change without notice at the developer's absolute discretion. The actual area may vary from the stated area. Drawings are not to scale. All images used are for illustrative purposes only and do not represent the actual area may vary from the stated area. Drawings are not to scale. All images used are for illustrative purposes only and do not represent the actual size, features, specifications, fittings, and furnishings. The developer reserves the right to make revisions/alterations at the absolute discretion without any liability whatsoever.

Tenth Floor plan

Eleventh Floor plan

Twelfth Floor plan

Thirteenth Floor plan

BY BNW DEVELOPMENTS

BNW DEVELOPMENTS بي ان دبليو للتطوير العقاري