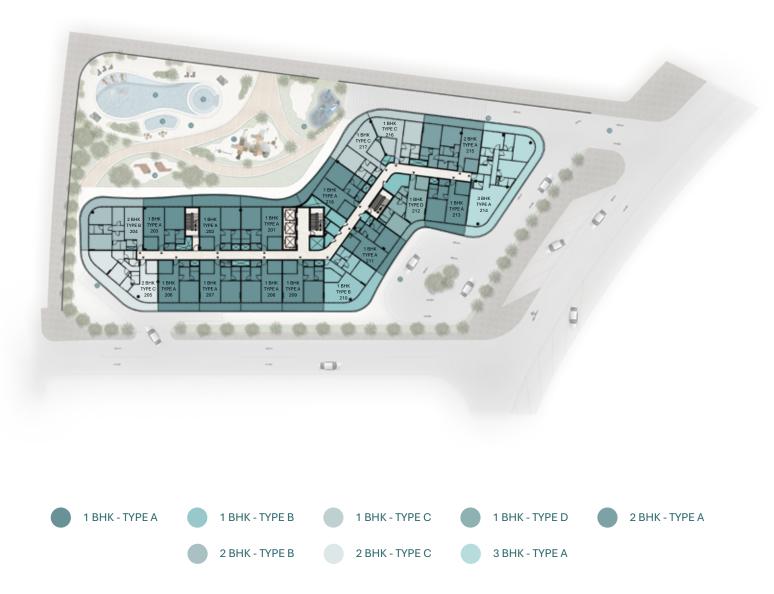

# FLOOR Plans

Pelagia is masterfully positioned to capture the most stunning views of the island's coastline. This exceptional development flawlessly blends unrivalled scenic vistas with an idyllic residential experience.

Second Floor plan

Third Floor plan

Fourth Floor plan

Fifth Floor plan

Sixth Floor plan

Seventh Floor plan

Disclaimer: All dimensions, materials and drawings are approximate. Information is subject to change without notice at the developer's absolute discretion. The actual area may vary from the stated area. Drawings are not to scale. All images used are for illustrative purposes only and do not represen the actual area may vary from the stated area. Drawings are not to scale. All images used are for illustrative purposes only and do not represen the actual size, features, specifications, fittings, and furnishings. The developer reserves the right to make revisions/alterations at the absolute discretion without any liability whatsoever.