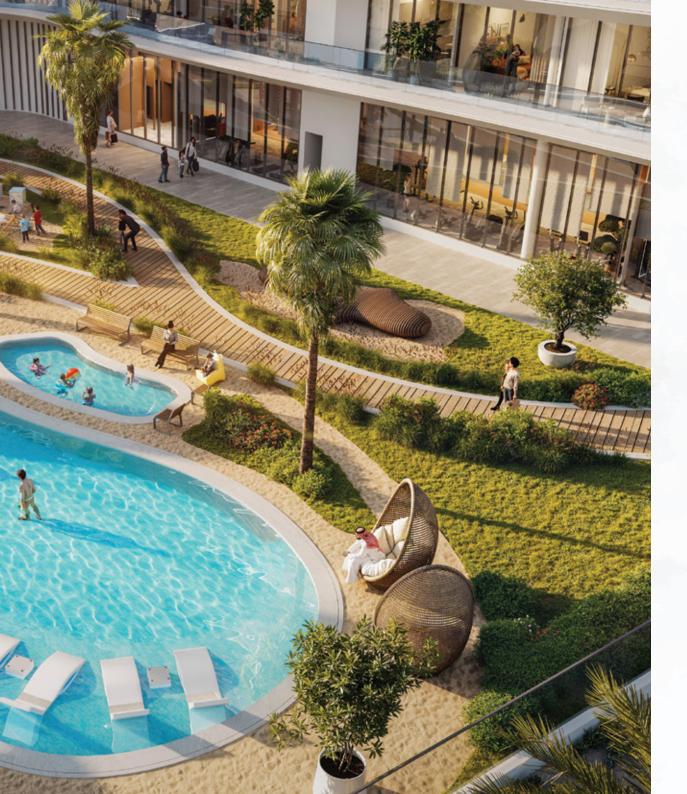

## *Sive into* aquatic bliss

At Pelagia, the exceptional water amenities are designed to cater to every age and mood. Our thoughtfully designed spaces provide ultimate relaxation. Aquatic spaces provide young adventurers gentle waters and endless fun. These water features bring a sense of boundless joy to all.

Kids

Play Areas

Kids Pool & Splashpad Intimate Jacuzzi

Whether you are seeking a serene family retreat or a strategic investment opportunity, Al Marjan Island delivers beyond expectations. This remarkable location promises not just a home, but a legacy.