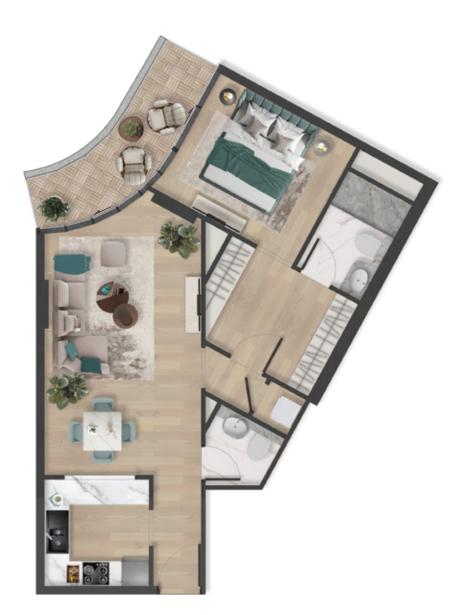

### Unit 115 2BHK - TYPE A

| 1  | Kitchen         | 2.8m x 2.7m  |
|----|-----------------|--------------|
| 2  | Living & Dining | 4.1m x 6m    |
| 3  | PWD Room        | 1.9m x 1.6m  |
| 4  | Laundry         | 2m x 1.6m    |
| 5  | Bedroom 1       | 3.8m x 4.9m  |
| 6  | Bath 1          | 2.4m x 2.5m  |
| 7  | Dress Room 1    | 1.9m x 2.5m  |
| 8  | Bedroom 2       | 4m x 4.1m    |
| 9  | Bath 2          | 2.8m x 1.8m  |
| 10 | Balcony         | 12.3m x 1.6m |

| Total Area   | 127.18 sq.m | 1368.95 sq.ft |
|--------------|-------------|---------------|
| Balcony Area | 20.09 sq.m  | 216.25 sq.ft  |
| Suite Area   | 107.09 sq.m | 1152.71 sq.ft |

Level 1