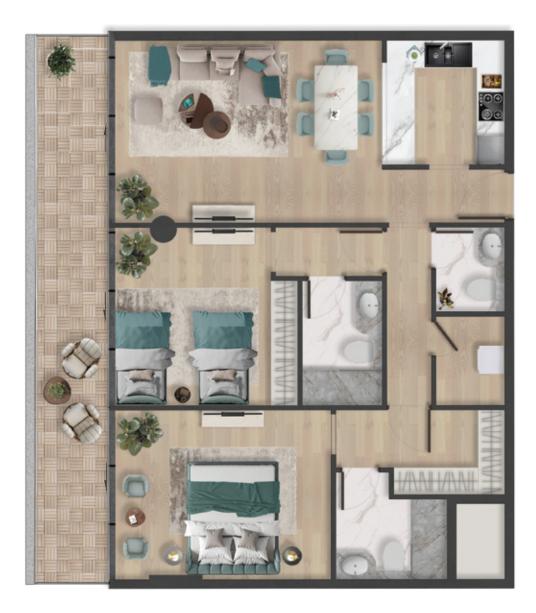

### Unit 1206 3BHK - TYPE E

| 1  | Kitchen         | 3.1m x 2.4m   |
|----|-----------------|---------------|
| 2  | Living & Dining | 7.2m x 7.6m   |
| 3  | PWD Room        | 1.7m x 1.8m   |
| 4  | Bedroom 1       | 4.1m x 4.1m   |
| 5  | Bath 1          | 3m x 2.3m     |
| 6  | Dress Room 1    | 3m x 1.7m     |
| 7  | Bedroom 2       | 3.7m x 5m     |
| 8  | Bath 2          | 2.6m x 1.6m   |
| 9  | Bedoom 3        | 3.3m x 4.1m   |
| 10 | Bath 3          | 1.8m x 3m     |
| 11 | Maid Room       | 2m x 2.3m     |
| 12 | Bath            | 2m x 1.4m     |
| 13 | Laundry         | 1.9m x 1.2m   |
| 14 | Balcony 1       | 1.2m x 9.4m   |
| 15 | Balcony 2       | 21.9m x 12.9m |
| 16 | Balcony 3       | 1.4m x 7.9m   |

| Total Area   | 373 sq.m    | 4014.94 sq.ft |
|--------------|-------------|---------------|
| Balcony Area | 217.72 sq.m | 2343.52 sq.ft |
| Suite Area   | 155.28 sq.m | 1671.42 sq.ft |

Disclaimer: All dimensions, materials and drawings are approximate. Information is subject to change without notice at the developer's absolute discretion. The actual area may vary from the stated area. Drawings are not to scale. All images used are for illustrative purposes only and do not represen the actual area may vary from the stated area. Drawings are not to scale. All images used are for illustrative purposes only and do not represen the actual size, features, specifications, fittings, and furnishings. The developer reserves the right to make revisions/alterations at the absolute discretion without any liability whatsoever.