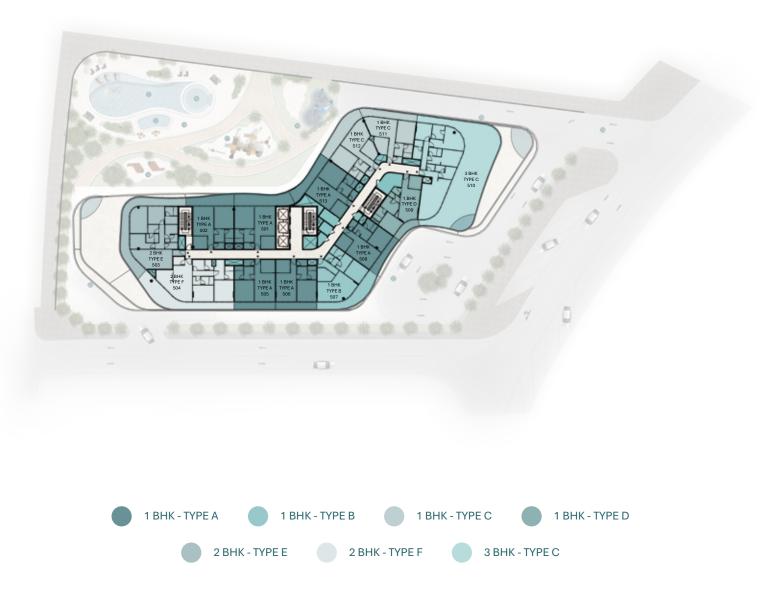

# FLOOR Plans

Pelagia is masterfully positioned to capture the most stunning views of the island's coastline. This exceptional development flawlessly blends unrivalled scenic vistas with an idyllic residential experience.

Ground Floor plan

Disclaimer: All dimensions, materials and drawings are approximate. Information is subject to change without notice at the developer's absolute discretion. The actual area may vary from the stated area. Drawings are not to scale. All images used are for illustrative purposes only and do not represen the actual area may vary from the stated area. Drawings are not to scale. All images used are for illustrative purposes only and do not represen the actual size, features, specifications, fittings, and furnishings. The developer reserves the right to make revisions/alterations at the absolute discretion without any liability whatsoever.