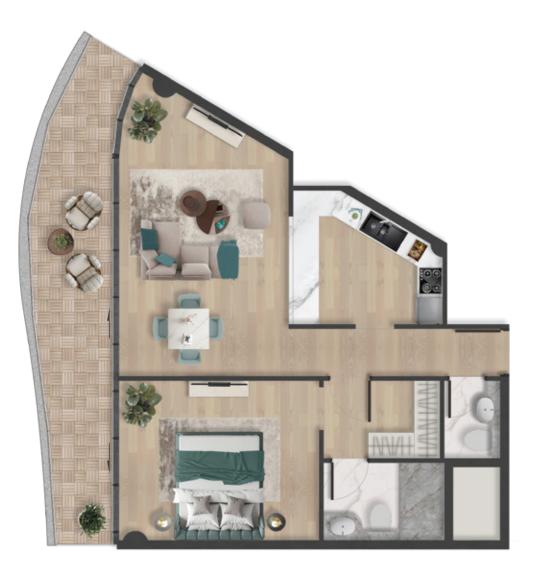

### Unit 104 2 BHK - TYPE B

| 1  | Kitchen         | 2.4m x 3.7m  |
|----|-----------------|--------------|
| 2  | Living & Dining | 3.8m x 6.7m  |
| 3  | PWD Room        | 2m x 1.3m    |
| 4  | Bedroom 1       | 4.7m x 3.6m  |
| 5  | Bath 1          | 2.8m x 1.8m  |
| 6  | Dress Room 1    | 1.8m x 1.8m  |
| 7  | Bedroom 2       | 4.7m x 3.2m  |
| 8  | Bath 2          | 2.8m x 1.8m  |
| 9  | Dress Room 2    | 2.4m x 1.9m  |
| 10 | Balcony 1       | 11.4m x 1.6m |
| 11 | Balcony 2       | 1.4m x 9.6m  |

| Suite Area   | 98.08 sq.m  | 1055.72 sq.ft |
|--------------|-------------|---------------|
| Balcony Area | 33.88 sq.m  | 364.68 sq.ft  |
| Total Area   | 131.96 sq.m | 1420.41 sq.ft |

Level 1