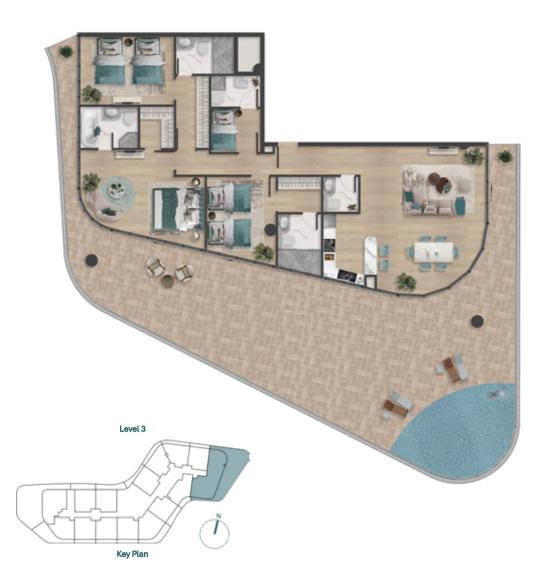

#### 2BHK - TYPE F

| 1       | Kitchen       |            | 3.4m x 2.5m   |
|---------|---------------|------------|---------------|
| 2       | Living & Dini | ing        | 6.9m x 7.4m   |
| 3       | PWD Room      |            | 2.3m x 1.7m   |
| 4       | Bedroom 1     |            | 4m x 4.4m     |
| 5       | Bath 1        |            | 1.8m x 2.8m   |
| 6       | Dress Room    | 1          | 2.1m x 4.1m   |
| 7       | Bedroom 2     |            | 4.3m x 3.4m   |
| 8       | Bath 2        |            | 2.6m x 1.7m   |
| 9       | Dress Room    | 12         | 1.6m x 1.7m   |
| 10      | Maid Room     |            | 2.4m x 2.2m   |
| 11      | Bath          |            | 1.8m x 2.2m   |
| 12      | Balcony 1     |            | 12.3m x 1.4m  |
| 13      | Balcony 2     |            | 9.2m x 2.5m   |
| Suite A | rea 1         | 20.85 sq.m | 1300.82 sg.ft |
| Balcon  |               | 6.29 sq.m  | 498.26 sq.ft  |

| Total Area | 167.14 sq.m | 1799.08 sq.ft |
|------------|-------------|---------------|
|            |             |               |

Level 4