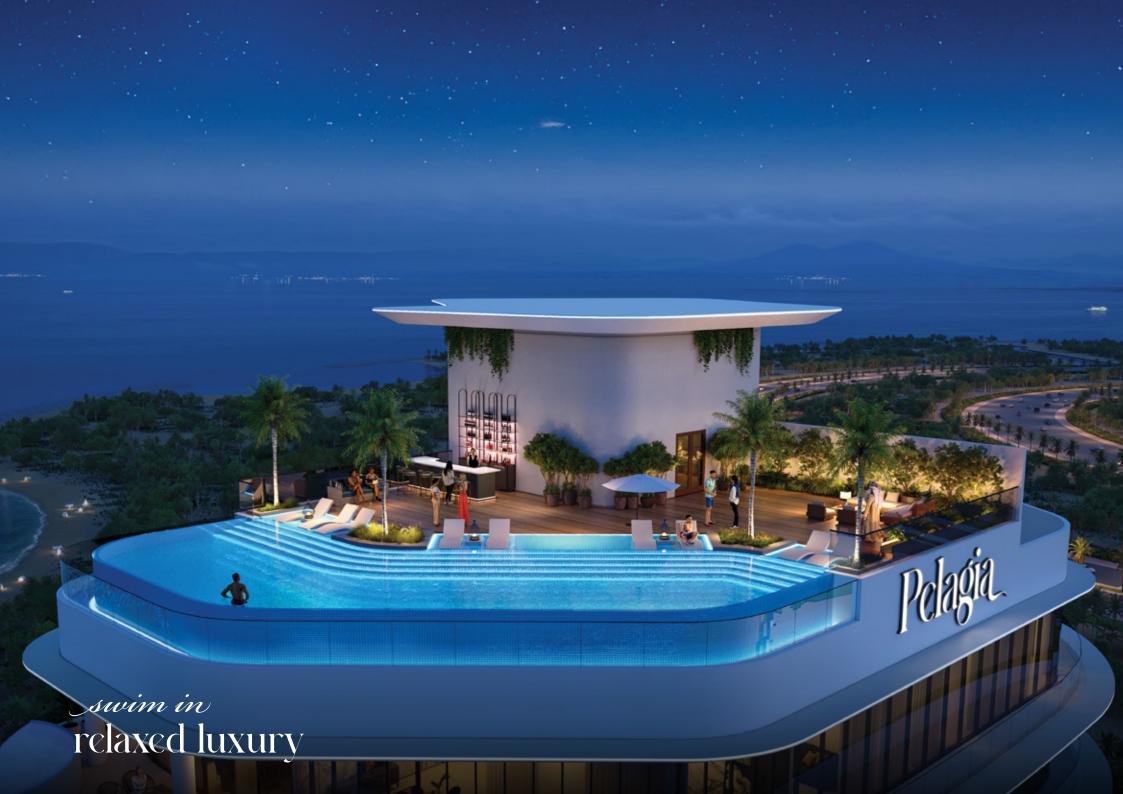

## *Sive into* aquatic bliss

At Pelagia, the exceptional water amenities are designed to cater to every age and mood. Our thoughtfully designed spaces provide ultimate relaxation. Aquatic spaces provide young adventurers gentle waters and endless fun. These water features bring a sense of boundless joy to all.

Kids

Play Areas

Kids Pool & Splashpad Intimate Jacuzzi

Whether you are seeking a serene family retreat or a strategic investment opportunity, Al Marjan Island delivers beyond expectations. This remarkable location promises not just a home, but a legacy.