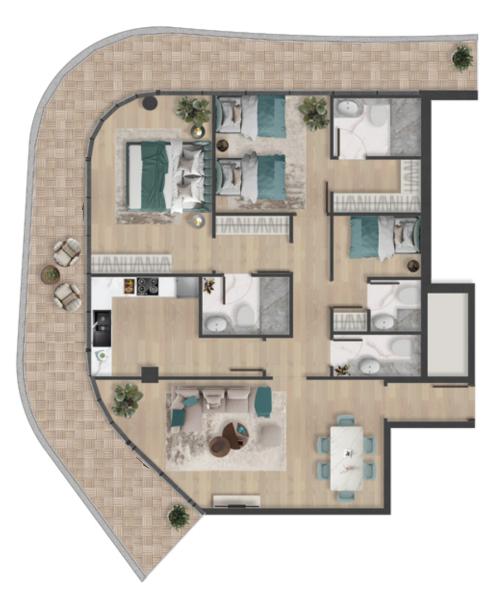

#### 2BHK - TYPE F

| 1       | Kitchen       |            | 3.4m x 2.5m   |
|---------|---------------|------------|---------------|
| 2       | Living & Dini | ing        | 6.9m x 7.4m   |
| 3       | PWD Room      |            | 2.3m x 1.7m   |
| 4       | Bedroom 1     |            | 4m x 4.4m     |
| 5       | Bath 1        |            | 1.8m x 2.8m   |
| 6       | Dress Room    | 1          | 2.1m x 4.1m   |
| 7       | Bedroom 2     |            | 4.3m x 3.4m   |
| 8       | Bath 2        |            | 2.6m x 1.7m   |
| 9       | Dress Room    | 12         | 1.6m x 1.7m   |
| 10      | Maid Room     |            | 2.4m x 2.2m   |
| 11      | Bath          |            | 1.8m x 2.2m   |
| 12      | Balcony 1     |            | 12.3m x 1.4m  |
| 13      | Balcony 2     |            | 9.2m x 2.5m   |
| Suite A | rea 1         | 20.85 sq.m | 1300.82 sg.ft |
| Balcon  |               | 6.29 sq.m  | 498.26 sq.ft  |

| Total Area | 167.14 sq.m | 1799.08 sq.ft |
|------------|-------------|---------------|
|            |             |               |

Level 4