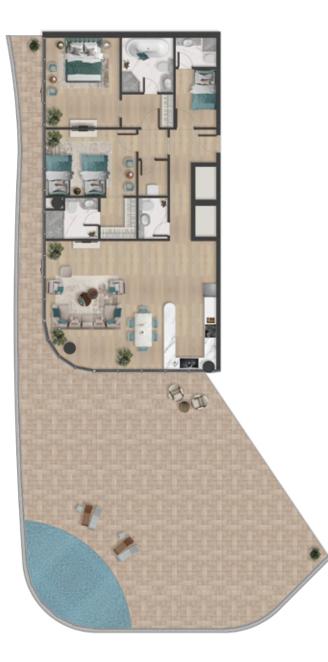

# FLOOR Plans

Pelagia is masterfully positioned to capture the most stunning views of the island's coastline. This exceptional development flawlessly blends unrivalled scenic vistas with an idyllic residential experience.

First Floor plan

Disclaimer: All dimensions, materials and drawings are approximate. Information is subject to change without notice at the developer's absolute discretion. The actual area may vary from the stated area. Drawings are not to scale. All images used are for illustrative purposes only and do not represent the actual area may vary from the stated area. Drawings are not to scale. All images used are for illustrative purposes only and do not represent the actual size, features, specifications, fittings, and furnishings. The developer reserves the right to make revisions/alterations at the absolute discretion without any liability whatsoever.