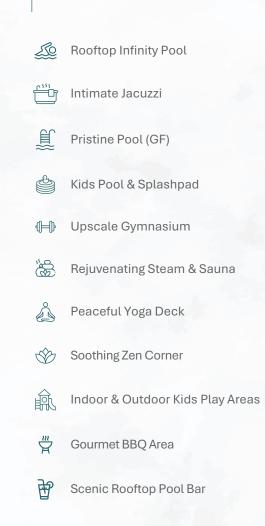

Viewing Deck Gourmet BBQ Area Rooftop Pool Bar

A sanctuary of modern comfort and nature-inspired design, offering a holistic living experience that nurtures mind, body, and soul.

## *where the ocean* meets opulence

The world-class facilities of Pelagia are conceived with a deep understanding that residents lead active lives, requiring spaces that offer flexibility, comfort, and inspiration. Here, luxury transcends mere aesthetics to empower residents to embrace a lifestyle without limits.

Private Plunge Pools Peaceful Yoga Deck Radiant Natural Light

Work seamlessly, play enthusiastically, relax completely, connect deeply, explore fearlessly—all within the comprehensive ecosystem of Pelagia.

## *Sive into* aquatic bliss

At Pelagia, the exceptional water amenities are designed to cater to every age and mood. Our thoughtfully designed spaces provide ultimate relaxation. Aquatic spaces provide young adventurers gentle waters and endless fun. These water features bring a sense of boundless joy to all.

Kids

Play Areas

Kids Pool & Splashpad Intimate Jacuzzi

Whether you are seeking a serene family retreat or a strategic investment opportunity, Al Marjan Island delivers beyond expectations. This remarkable location promises not just a home, but a legacy.

Soothing

Zen Corner

Upscale Gymnasium Rejuvenating Steam & Sauna

*blending creativity* with nature

Fully-furnished spaces designed for those that seek enhanced comfort. Pelagia provides a gentle retreat from the pace of urban life.