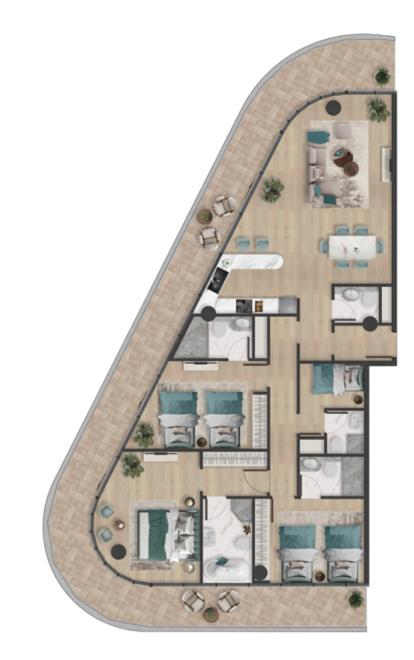

### Unit 303 2 BHK - TYPE D

| 1            | Kitchen      |             | 2.3m x 2.7m   |
|--------------|--------------|-------------|---------------|
| 2            | Living & Dir | ning        | 6.1m x 5.9m   |
| 3            | PWD Room     | ı           | 2.1m x 1.4m   |
| 4            | Bedroom 1    |             | 4.6m x 4.7m   |
| 5            | Bath 1       |             | 2.4m x 1.6m   |
| 6            | Dress Room 1 |             | 2.4m x 1.9m   |
| 7            | Bedroom 2    |             | 3.2m x 3.4m   |
| 8            | Bath 2       |             | 1.7m x 2.5m   |
| 9            | Dress Room 2 |             | 2m x 2.5m     |
| 10           | Balcony      |             | 18.2m x 2.1m  |
|              |              |             |               |
| Suite Area   |              | 107.85 sq.m | 1160.89 sq.ft |
| Balcony Area |              | 186.19 sq.m | 2004.13 sq.ft |
| Total Ar     | ea :         | 294.04 sq.m | 3165.02 sq.ft |