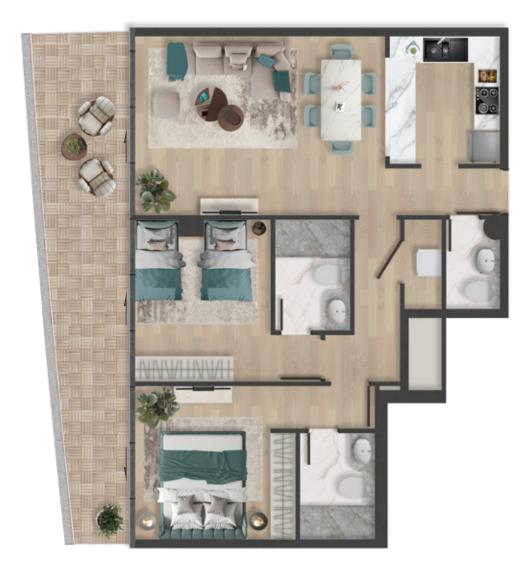

### Unit 1202 2BHK - TYPE I

| 1  | Kitchen         | 2.2m x 3.7m  |
|----|-----------------|--------------|
| 2  | Living & Dining | 4.3m x 10.2m |
| 3  | PWD Room        | 1.4m x 1.6m  |
| 4  | Bedroom 1       | 6.3m x 5.3m  |
| 5  | Bath 1          | 2.9m x 2.5m  |
| 6  | Bedroom 2       | 4.4m x 4m    |
| 7  | Bath 2          | 2.7m x 3m    |
| 8  | Maid Room       | 2.3m x 2.3m  |
| 9  | Bath            | 2.3m x 1.5m  |
| 10 | Balcony 1       | 16m x 9.9m   |
| 11 | Balcony 2       | 1.4m x 7.5m  |
|    |                 |              |

| Suite Area   | 125.48 sq.m | 1350.66 sq.ft |
|--------------|-------------|---------------|
| Balcony Area | 134.87 sq.m | 1451.73 sq.ft |
| Total Area   | 260.35 sq.m | 2802.38 sq.ft |

Level 12