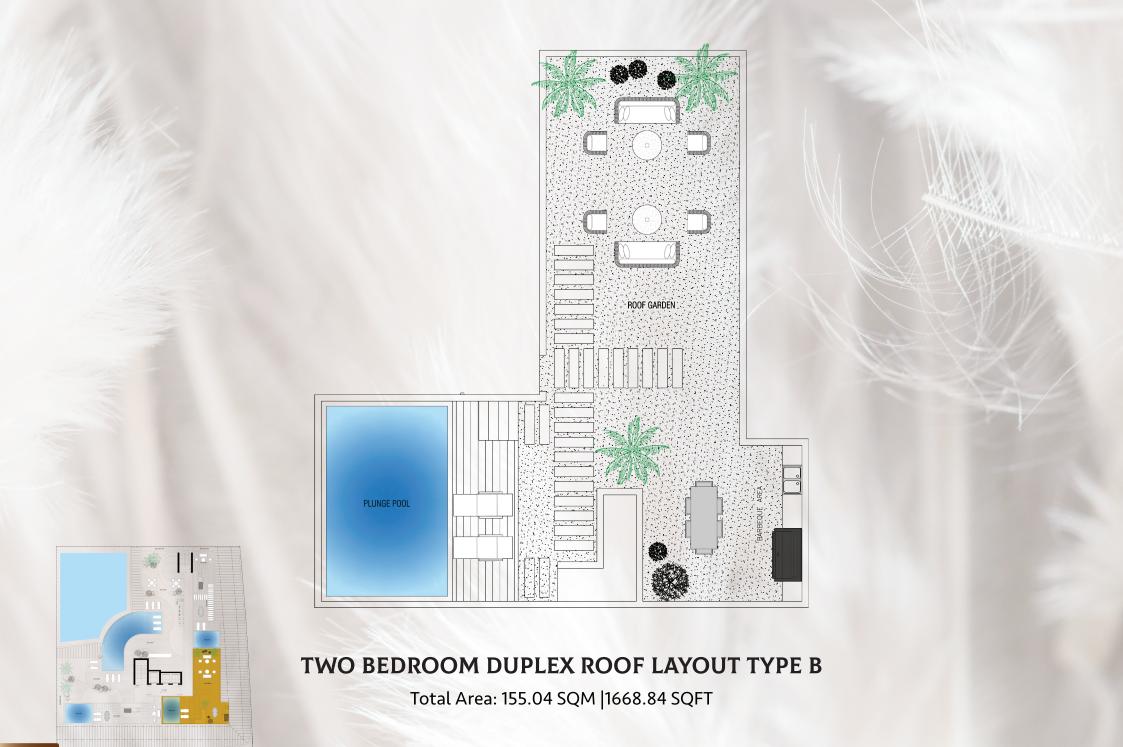

#### 2 BEDROOM DUPLEX ROOFTOP PARADISE

Indulge in exclusive luxury with private access to the rooftop's captivating private pool, Complemented by an enticing barbeque area and stylish seating.

#### TWO BEDROOM DUPLEX ROOF LAYOUT TYPE C

Total Area: 111.94 SQM | 1204.91 SQFT