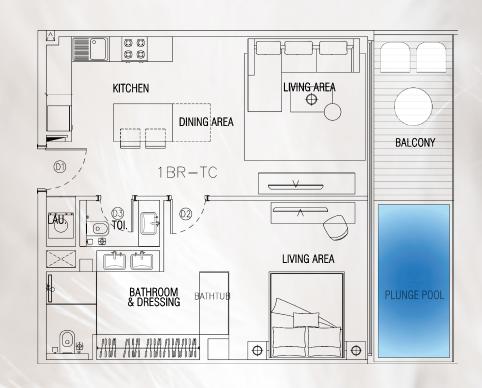

## **APARTMENT LAYOUT**

Explore Two Bedroom Duplex, featuring apartment details including area & dimensions.

- Two Bedroom Duplex Type A
- Two Bedroom Duplex Type B
- Two Bedroom Duplex Type C
- Pool





## **APARTMENT LAYOUT**

Explore the One Bedroom & Studio, featuring apartment details including area & dimensions.

- Studio
- One Bedroom Type A
- One Bedroom Type B
- One Bedroom Type C
- One Bedroom Type D
- One Bedroom Type E
- One Bedroom Type F
- Pool





Studio Pool View T01, T02, T03, T017, T018

Studio Community View T07, T08, T09, T010





#### STUDIO APARTMENT LAYOUT

Total Area: 43.67 SQM | 470.06 SQFT







#### ONE BEDROOM APARTMENT LAYOUT TYPE A

Total Area: 90.04 SQM | 969.18 SQFT







#### ONE BEDROOM APARTMENT LAYOUT TYPE B

Total Area: 82.86 SQM | 891.90 SQFT



1 BHK Type C Community View T06, T12, T13, T014



#### ONE BEDROOM APARTMENT LAYOUT TYPE C

Total Area: 77.28 SQM | 831.83 SQFT







#### ONE BEDROOM APARTMENT LAYOUT TYPE D

Total Area: 94.43 SQM | 1016.44 SQFT







#### ONE BEDROOM APARTMENT LAYOUT TYPE E

Total Area: 85.78 SQM | 923.33 SQFT







#### ONE BEDROOM APARTMENT LAYOUT TYPE F

Total Area: 81.92 SQM | 881.78 SQFT







#### TWO BEDROOM DUPLEX LAYOUT TYPE A

Total Area: 288.79 SQM | 3108.51 SQFT









#### TWO BEDROOM DUPLEX LAYOUT TYPE C

Total Area: 288.84 SQM | 3109.04 SQFT



#### TWO BEDROOM DUPLEX ROOF LAYOUT TYPE C

Total Area: 111.94 SQM | 1204.91 SQFT

## THE NEAREST LANDMARKS

- 10 Mins

Downtown

Miracle Garden

| Malls                                                                                     |