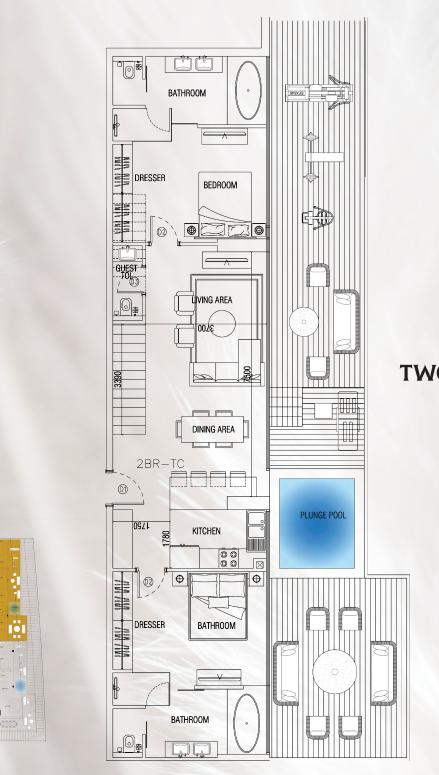

#### TWO BEDROOM DUPLEX LAYOUT TYPE A

Total Area: 288.79 SQM | 3108.51 SQFT

#### TWO BEDROOM DUPLEX LAYOUT TYPE C

Total Area: 288.84 SQM | 3109.04 SQFT