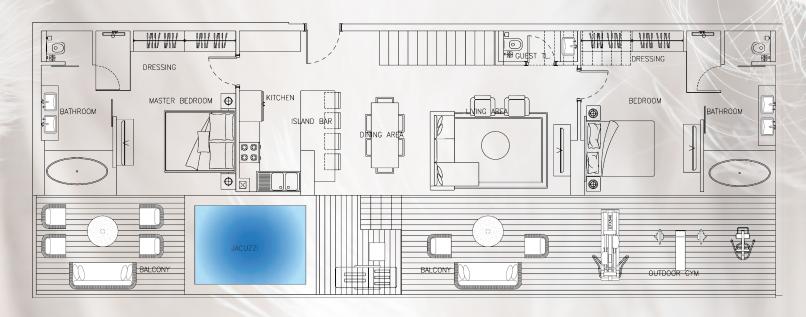

## **APARTMENT LAYOUT**

Explore Two Bedroom Duplex, featuring apartment details including area & dimensions.

- Two Bedroom Duplex Type A
- Two Bedroom Duplex Type B
- Two Bedroom Duplex Type C
- Pool

#### TWO BEDROOM DUPLEX LAYOUT TYPE A

Total Area: 288.79 SQM | 3108.51 SQFT