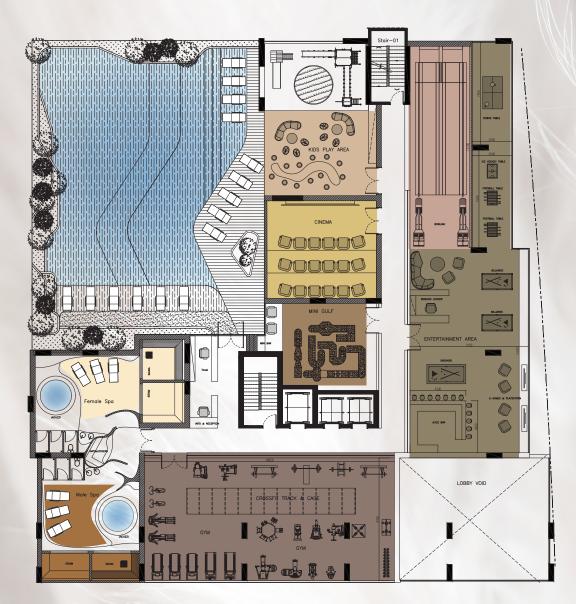

## **AMENITIES**

Sky Suites is Designed to offer a superior quality of life. With ample spaces to hangout and unwind, residents can enjoy a true sense of community.

Sauna/Steam Room

Kids play area

Mocktail Bar

24 Hours Security

Pavilion