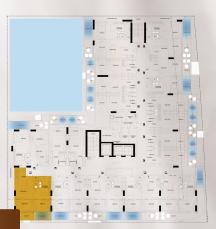

## **APARTMENT LAYOUT**

Explore the One Bedroom & Studio, featuring apartment details including area & dimensions.

- Studio
- One Bedroom Type A
- One Bedroom Type B
- One Bedroom Type C
- One Bedroom Type D
- One Bedroom Type E
- One Bedroom Type F
- Pool

#### ONE BEDROOM APARTMENT LAYOUT TYPE C

Total Area: 77.28 SQM | 831.83 SQFT