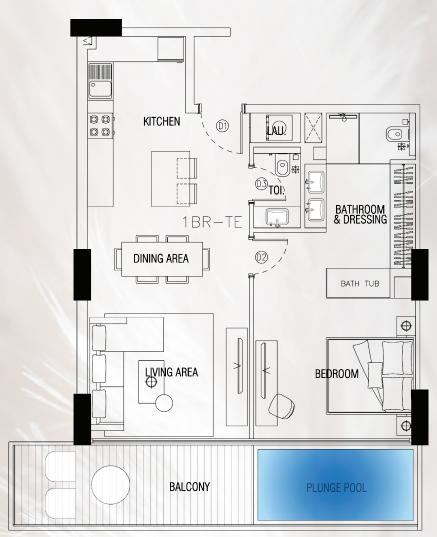

LAYOUT**

Explore the One Bedroom & Studio, featuring apartment details including area & dimensions.

- Studio
- One Bedroom Type A
- One Bedroom Type B
- One Bedroom Type C
- One Bedroom Type D
- One Bedroom Type E
- One Bedroom Type F
- Pool





Studio Pool View T01, T02, T03, T017, T018

Studio Community View T07, T08, T09, T010





#### STUDIO APARTMENT LAYOUT

Total Area: 43.67 SQM | 470.06 SQFT







#### ONE BEDROOM APARTMENT LAYOUT TYPE A

Total Area: 90.04 SQM | 969.18 SQFT







#### ONE BEDROOM APARTMENT LAYOUT TYPE B

Total Area: 82.86 SQM | 891.90 SQFT



1 BHK Type C Community View T06, T12, T13, T014



#### ONE BEDROOM APARTMENT LAYOUT TYPE C

Total Area: 77.28 SQM | 831.83 SQFT







#### ONE BEDROOM APARTMENT LAYOUT TYPE D

Total Area: 94.43 SQM | 1016.44 SQFT







#### ONE BEDROOM APARTMENT LAYOUT TYPE E

Total Area: 85.78 SQM | 923.33 SQFT







#### ONE BEDROOM APARTMENT LAYOUT TYPE F

Total Area: 81.92 SQM | 881.78 SQFT







#### TWO BEDROOM DUPLEX LAYOUT TYPE A

Total Area: 288.79 SQM | 3108.51 SQFT









#### TWO BEDROOM DUPLEX LAYOUT TYPE C

Total Area: 288.84 SQM | 3109.04 SQFT



#### TWO BEDROOM DUPLEX ROOF LAYOUT TYPE C

Total Area: 111.94 SQM | 1204.91 SQFT

## THE NEAREST LANDMARKS

- 10 Mins

Downtown

Miracle Garden

| Malls                                                                                     |                                                                                              | Schools