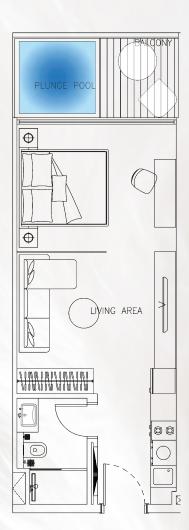

ty of life. With ample spaces to hangout and unwind, residents can enjoy a true sense of community.









Sauna/Steam Room



Kids play area











Mocktail Bar

















24 Hours Security





Pavilion























## **APARTMENT LAYOUT**

Explore Two Bedroom Duplex, featuring apartment details including area & dimensions.

- Two Bedroom Duplex Type A
- Two Bedroom Duplex Type B
- Two Bedroom Duplex Type C
- Pool





## **APARTMENT LAYOUT**

Explore the One Bedroom & Studio, featuring apartment details including area & dimensions.

- Studio
- One Bedroom Type A
- One Bedroom Type B
- One Bedroom Type C
- One Bedroom Type D
- One Bedroom Type E
- One Bedroom Type F
- Pool





Studio Pool View T01, T02, T03, T017, T018

Studio Community View T07, T08, T09, T010





#### STUDIO APARTMENT LAYOUT

Total Area: 43.67 SQM | 470.06 SQFT







#### ONE BEDROOM APARTMENT LAYOUT TYPE A

Total Area: 90.04 SQM | 969.18 SQFT







#### ONE BEDROOM APARTMENT LAYOUT TYPE B

Total Area: 82.86 SQM | 891.90 SQFT



1 BHK Type C Community View T06, T12, T13, T014



#### ONE BEDROOM APARTMENT LAYOUT TYPE C

Total Area: 77.28 SQM | 831.83 SQFT







#### ONE BEDROOM APARTMENT LAYOUT TYPE D

Total Area: 94.43 SQM | 1016.44 SQFT







#### ONE BEDROOM APARTMENT LAYOUT TYPE E

Total Area: 85.78 SQM | 923.33 SQFT







#### ONE BEDROOM APARTMENT LAYOUT TYPE F

Total Area: 81.92 SQM | 881.78 SQFT







#### TWO BEDROOM DUPLEX LAYOUT TYPE A

Total Area: 288.79 SQM | 3108.51 SQFT









#### TWO BEDROOM DUPLEX LAYOUT TYPE C

Total Area: 288.84 SQM | 3109.04 SQFT



#