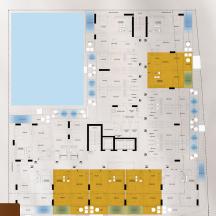

## **APARTMENT LAYOUT**

Explore the One Bedroom & Studio, featuring apartment details including area & dimensions.

- Studio
- One Bedroom Type A
- One Bedroom Type B
- One Bedroom Type C
- One Bedroom Type D
- One Bedroom Type E
- One Bedroom Type F
- Pool

#### ONE BEDROOM APARTMENT LAYOUT TYPE B

Total Area: 82.86 SQM | 891.90 SQFT

1 BHK Type C Community View T06, T12, T13, T014