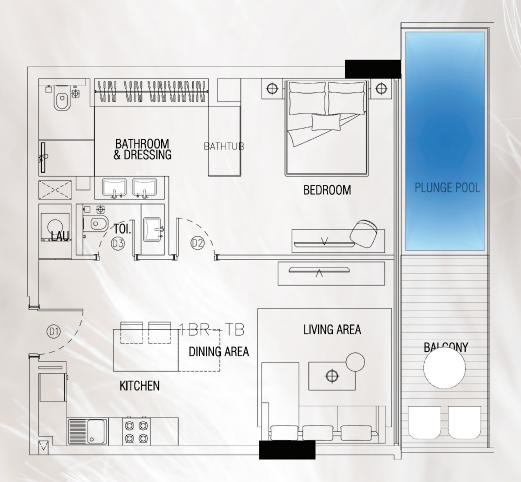

ktail Bar

















24 Hours Security





Pavilion























## **APARTMENT LAYOUT**

Explore Two Bedroom Duplex, featuring apartment details including area & dimensions.

- Two Bedroom Duplex Type A
- Two Bedroom Duplex Type B
- Two Bedroom Duplex Type C
- Pool





## **APARTMENT LAYOUT**

Explore the One Bedroom & Studio, featuring apartment details including area & dimensions.

- Studio
- One Bedroom Type A
- One Bedroom Type B
- One Bedroom Type C
- One Bedroom Type D
- One Bedroom Type E
- One Bedroom Type F
- Pool





Studio Pool View T01, T02, T03, T017, T018

Studio Community View T07, T08, T09, T010





#### STUDIO APARTMENT LAYOUT

Total Area: 43.67 SQM | 470.06 SQFT







#### ONE BEDROOM APARTMENT LAYOUT TYPE A

Total Area: 90.04 SQM | 969.18 SQFT







#### ONE BEDROOM APARTMENT LAYOUT TYPE B

Total Area: 82.86 SQM | 891.90 SQFT



1 BHK Type C Community View T06, T12, T13, T014



#### ONE BEDROOM APARTMENT LAYOUT TYPE C

Total Area: 77.28 SQM | 831.83 SQFT







#### ONE BEDROOM APARTMENT LAYOUT TYPE D

Total Area: 94.43 SQM | 1016.44 SQFT







#### ONE BEDROOM APARTMENT LAYOUT TYPE E

Total Area: 85.78 SQM | 923.33 SQFT







#### ONE BEDROOM APARTMENT LAYOUT TYPE F

Total Area: 81.92 SQM | 881.78 SQFT







#### TWO BEDROOM DUPLEX LAYOUT TYPE A

Total Area: 288.79 SQM | 3108.51 SQFT









#### TWO BEDROOM DUPLEX LAYOUT TYPE C

Total Area: 288.84 SQM | 3109.04 SQFT



#### TWO BEDROOM DUPLEX ROOF LAYOUT TYPE C

Total Area: 111.94 SQM | 1204.91 SQFT

## THE NEAREST LANDMARKS

- 10 Mins

Downtown

Miracle Garden

| Malls