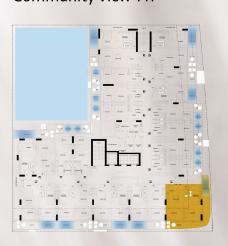

## **APARTMENT LAYOUT**

Explore the One Bedroom & Studio, featuring apartment details including area & dimensions.

- Studio
- One Bedroom Type A
- One Bedroom Type B
- One Bedroom Type C
- One Bedroom Type D
- One Bedroom Type E
- One Bedroom Type F
- Pool

Studio Pool View T01, T02, T03, T017, T018

Studio Community View T07, T08, T09, T010