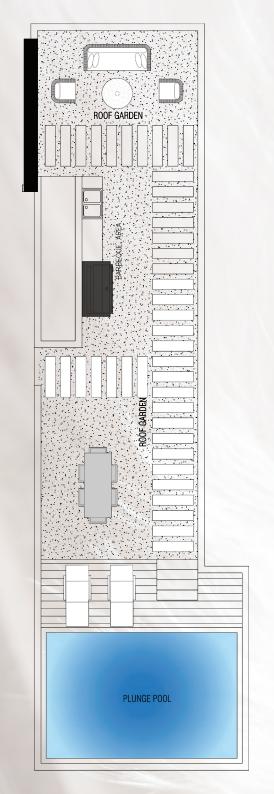

#### 2 BEDROOM DUPLEX ROOFTOP PARADISE

Indulge in exclusive luxury with private access to the rooftop's captivating private pool, Complemented by an enticing barbeque area and stylish seating.

#### TWO BEDROOM DUPLEX ROOF LAYOUT TYPE C

Total Area: 111.94 SQM | 1204.91 SQFT