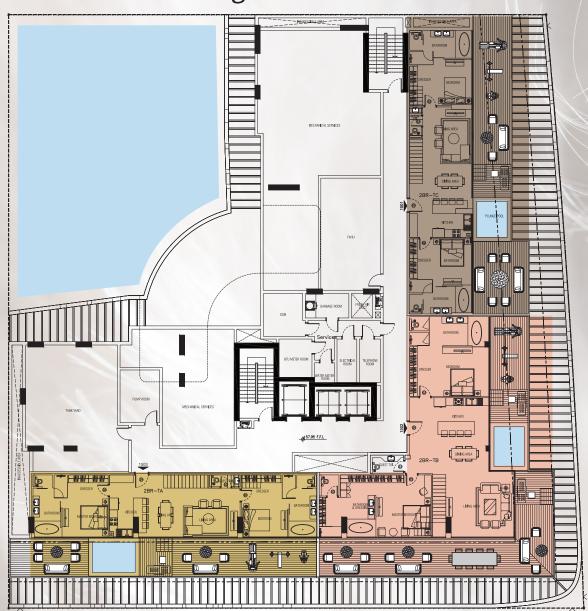

## **APARTMENT LAYOUT**

Explore Two Bedroom Duplex, featuring apartment details including area & dimensions.

- Two Bedroom Duplex Type A
- Two Bedroom Duplex Type B
- Two Bedroom Duplex Type C
- Pool

## **APARTMENT LAYOUT**

Explore the One Bedroom & Studio, featuring apartment details including area & dimensions.

- Studio
- One Bedroom Type A
- One Bedroom Type B
- One Bedroom Type C
- One Bedroom Type D
- One Bedroom Type E
- One Bedroom Type F
- Pool