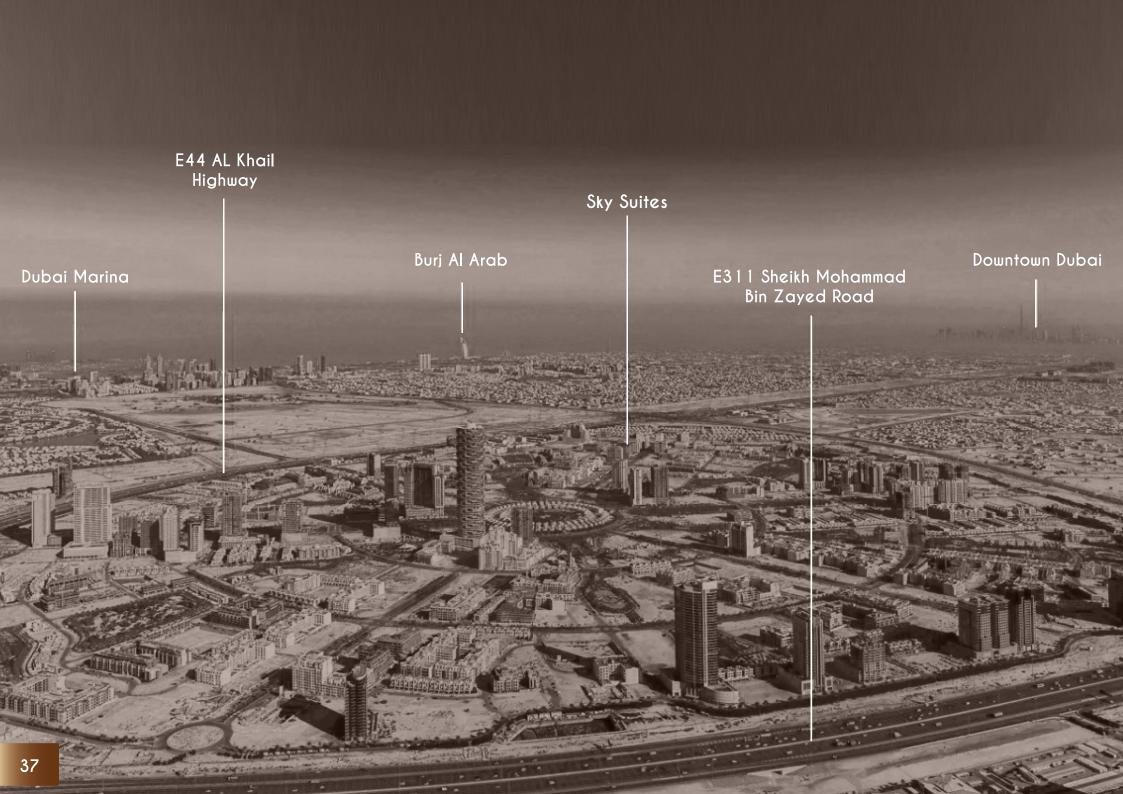

## THE NEAREST LANDMARKS

- 10 Mins

Downtown

Miracle Garden

| Malls                                                                                     |                                                                                              | Schools                                                                                                                                 |                                                                                                          | Medical Facilities                                                                                                                                        |                                                                                                                                 |
|-------------------------------------------------------------------------------------------|----------------------------------------------------------------------------------------------|-----------------------------------------------------------------------------------------------------------------------------------------|----------------------------------------------------------------------------------------------------------|-----------------------------------------------------------------------------------------------------------------------------------------------------------|---------------------------------------------------------------------------------------------------------------------------------|
| Circle Mall<br>Dubai Hills Mall<br>City Centre Meaisem<br>Mall of Emirates<br>Marina Mall | <ul><li> 3 Mins</li><li> 7 Mins</li><li> 14 Mins</li><li> 17 Mins</li><li> 20 Mins</li></ul> | Sunmarke School (JVT) Gems Founders Gems Al Barsha (National School) Brighten College Dubai Bloom World Academy Repton School Al Barsha | <ul><li>7 Mins</li><li>10 Mins</li><li>10 Mins</li><li>13 Mins</li><li>13 Mins</li><li>16 Mins</li></ul> | Aster Clinic<br>Medcare Medical Centre<br>Saudi German Hospital<br>NMC Royal Hospital<br>Al Zahra Hospital<br>Neuro Spinal Hospital<br>Mediclinic Meadows | <ul> <li>5 Mins</li> <li>8 Mins</li> <li>10 Mins</li> <li>14 Mins</li> <li>15 Mins</li> <li>15 Mins</li> <li>20 Mins</li> </ul> |
| Entertainment                                                                             |                                                                                              | Beaches                                                                                                                                 |                                                                                                          | Roads                                                                                                                                                     |                                                                                                                                 |
| Miracle Garden<br>Jumeirah Golf<br>The Els Club<br>Global Village<br>IMG World            | - 10 Mins<br>- 10 Mins<br>- 12 Mins<br>- 15 Mins<br>- 15 Mins                                | The Walk<br>JBR<br>Sufouh Beach<br>Marina Beach<br>Sunset Beach                                                                         | <ul><li>- 20 Mins</li><li>- 20 Mins</li><li>- 20 Mins</li><li>- 15 Mins</li><li>- 25 Mins</li></ul>      | Al Khail Road<br>Hessa Road<br>Mohammad Bin Zayed<br>Dubai Hills                                                                                          | <ul><li>9 Mins</li><li>7 Mins</li><li>6 Mins</li><li>15 Mins</li></ul>                                                          |
| Community Parks                                                                           |                                                                                              | Areas:                                                                                                                                  |                                                                                                          | Airports                                                                                                                                                  |                                                                                                                                 |
| Sabat Park<br>Dokhon Park<br>Sabar Park<br>Slider Park                                    | <ul><li>2 Mins</li><li>5 Mins</li><li>5 Mins</li><li>10 Mins</li></ul>                       | Arabian Ranches<br>Arjan<br>Marina<br>Palm Jumeirah                                                                                     | <ul><li>5 Mins</li><li>10 Mins</li><li>12 Mins</li><li>15 Mins</li></ul>                                 | Dubai International Airport<br>Al Makhtoum International                                                                                                  |                                                                                                                                 |