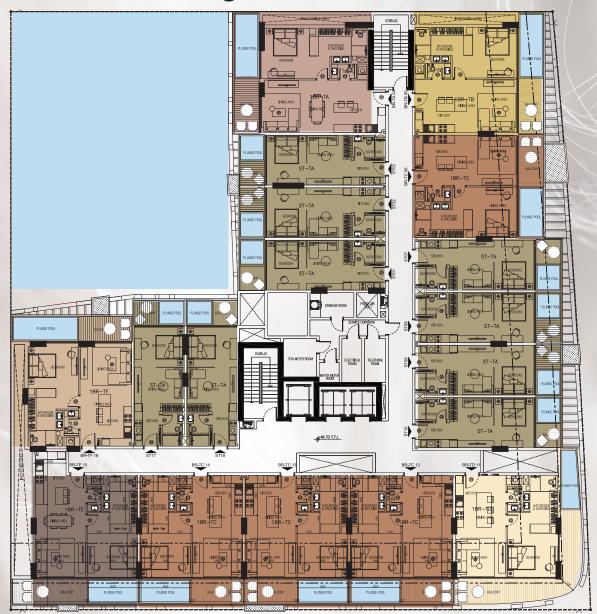

## **APARTMENT LAYOUT**

Explore Two Bedroom Duplex, featuring apartment details including area & dimensions.

- Two Bedroom Duplex Type A
- Two Bedroom Duplex Type B
- Two Bedroom Duplex Type C
- Pool

## **APARTMENT LAYOUT**

Explore the One Bedroom & Studio, featuring apartment details including area & dimensions.

- Studio
- One Bedroom Type A
- One Bedroom Type B
- One Bedroom Type C
- One Bedroom Type D
- One Bedroom Type E
- One Bedroom Type F
- Pool