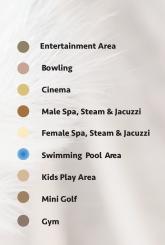

## **AMENITIES**

Sky Suites is Designed to offer a superior quality of life. With ample spaces to hangout and unwind, residents can enjoy a true sense of community.

Sauna/Steam Room

Kids play area

Mocktail Bar

24 Hours Security

Pavilion