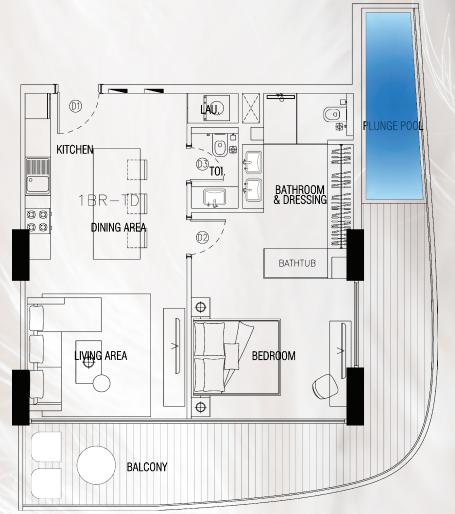

#### ONE BEDROOM APARTMENT

with Private Pool and Outdoor Cinema

#### ONE BEDROOM APARTMENT LAYOUT TYPE A

Total Area: 90.04 SQM | 969.18 SQFT