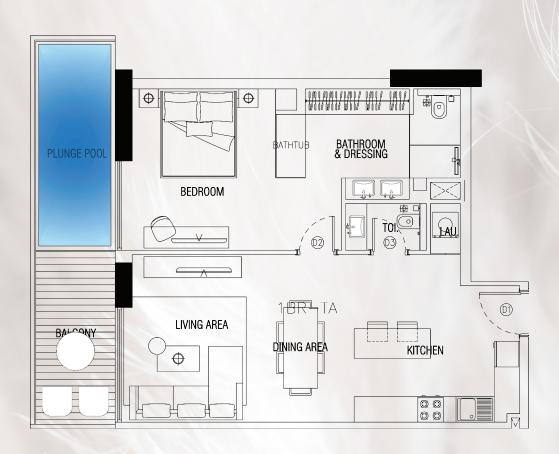

#### ONE BEDROOM APARTMENT LAYOUT TYPE B

Total Area: 82.86 SQM | 891.90 SQFT

1 BHK Type C Community View T06, T12, T13, T014