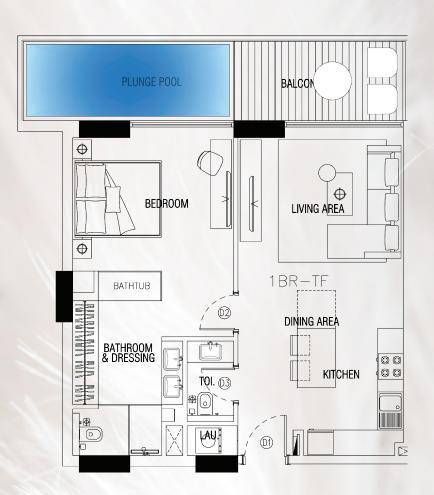

ea & dimensions.

- Studio
- One Bedroom Type A
- One Bedroom Type B
- One Bedroom Type C
- One Bedroom Type D
- One Bedroom Type E
- One Bedroom Type F
- Pool





Studio Pool View T01, T02, T03, T017, T018

Studio Community View T07, T08, T09, T010





#### STUDIO APARTMENT LAYOUT

Total Area: 43.67 SQM | 470.06 SQFT







#### ONE BEDROOM APARTMENT LAYOUT TYPE A

Total Area: 90.04 SQM | 969.18 SQFT







#### ONE BEDROOM APARTMENT LAYOUT TYPE B

Total Area: 82.86 SQM | 891.90 SQFT



1 BHK Type C Community View T06, T12, T13, T014



#### ONE BEDROOM APARTMENT LAYOUT TYPE C

Total Area: 77.28 SQM | 831.83 SQFT







#### ONE BEDROOM APARTMENT LAYOUT TYPE D

Total Area: 94.43 SQM | 1016.44 SQFT







#### ONE BEDROOM APARTMENT LAYOUT TYPE E

Total Area: 85.78 SQM | 923.33 SQFT







#### ONE BEDROOM APARTMENT LAYOUT TYPE F

Total Area: 81.92 SQM | 881.78 SQFT







#### TWO BEDROOM DUPLEX LAYOUT TYPE A

Total Area: 288.79 SQM | 3108.51 SQFT









#### TWO BEDROOM DUPLEX LAYOUT TYPE C

Total Area: 288.84 SQM | 3109.04 SQFT



#### TWO BEDROOM DUPLEX ROOF LAYOUT TYPE C

Total Area: 111.94 SQM | 1204.91 SQFT

## THE NEAREST LANDMARKS

- 10 Mins

Downtown

Miracle Garden

| Malls                                                                                     |                                                                                              | Schools                                                                                                                                 |