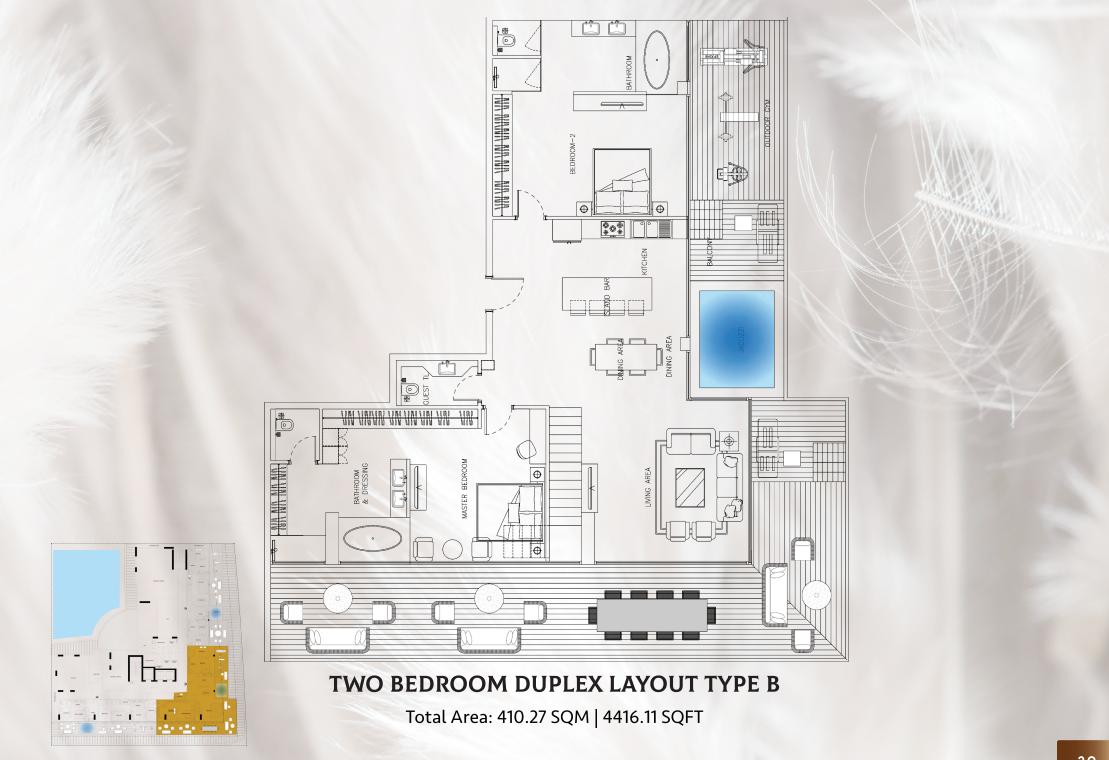

#### TWO BEDROOM DUPLEX LAYOUT TYPE A

Total Area: 288.79 SQM | 3108.51 SQFT

#### TWO BEDROOM DUPLEX LAYOUT TYPE C

Total Area: 288.84 SQM | 3109.04 SQFT