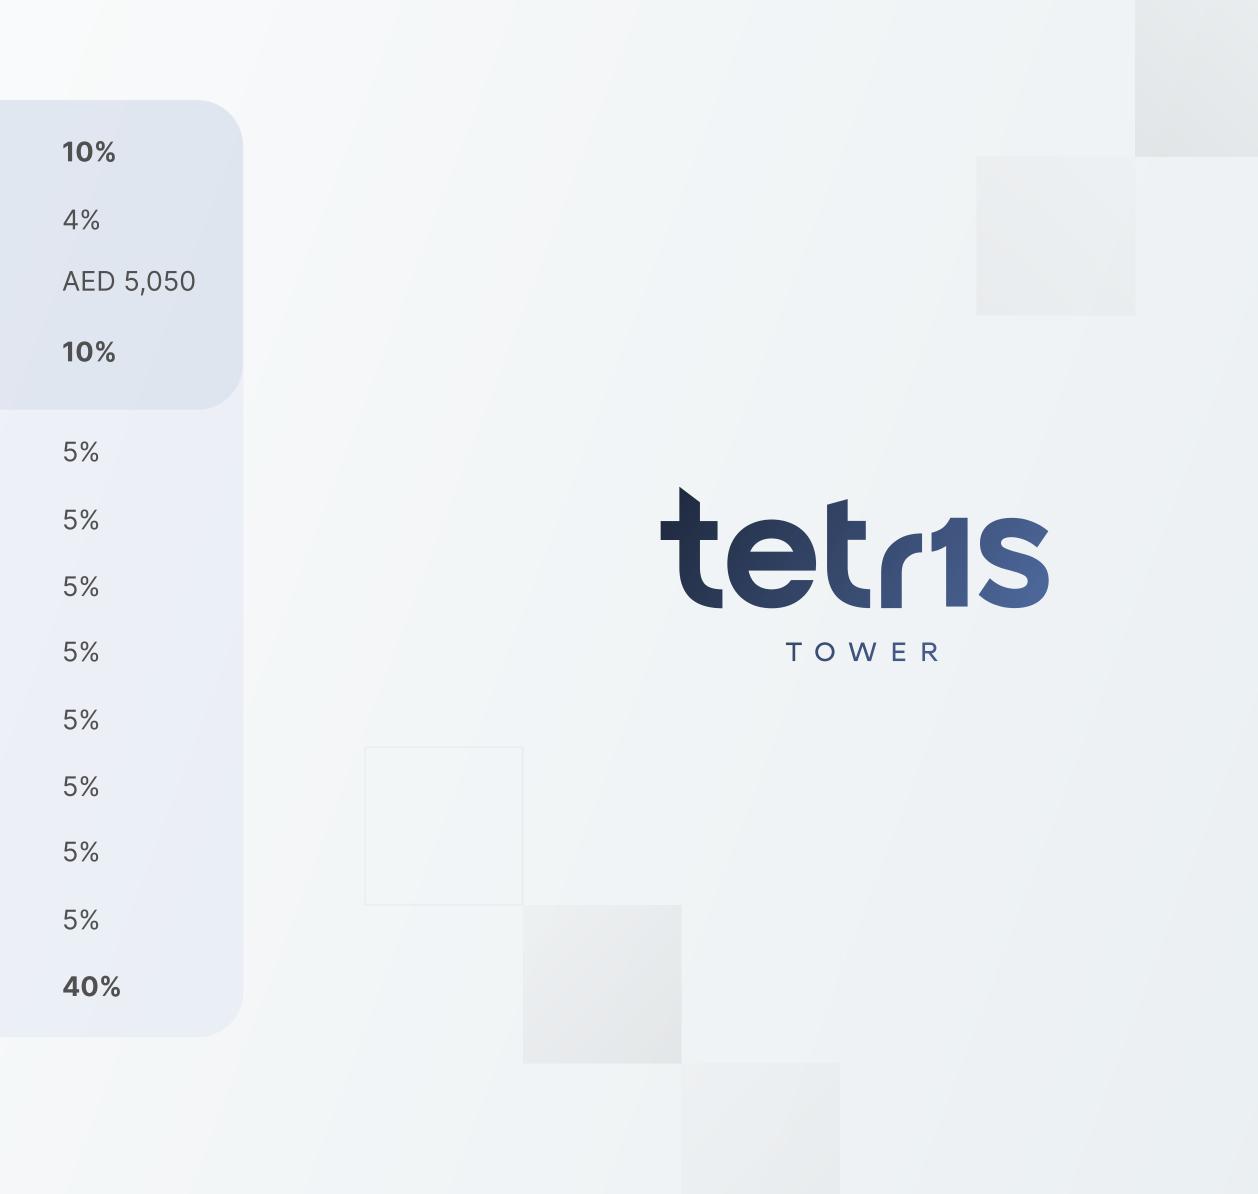

| 10%       |        |
|-----------|--------|
| 4%        |        |
| AED 5,050 |        |
| 10%       |        |
|           |        |
| 5%        |        |
| 5%        |        |
| 5%        |        |
| 5%        | tetr15 |
| 5%        |        |
| 5%        | TOWER  |
| 5%        |        |
| 5%        |        |
| 5%        |        |
| 5%        |        |
| 5%        |        |
| 5%        |        |
| 5%        |        |
| 5%        |        |
| 5%        |        |
| 5%        |        |
|           |        |