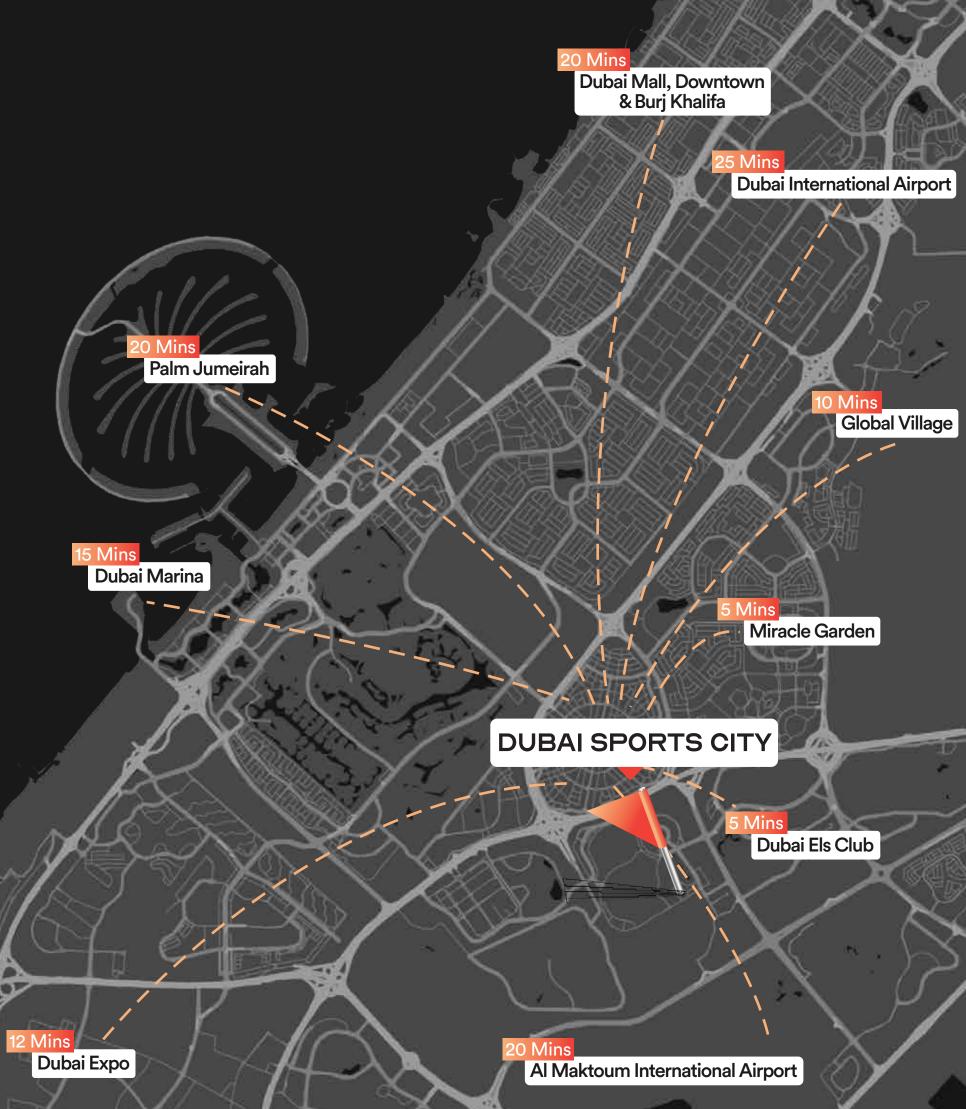

## LOCATION

Located at the crossroads of Mohammad Bin Zayed (E311) and Emirates Road (E611), and conveniently close to Hessa Street and Umm Suqeim Road, this community is one of Dubai's most desirable and dynamic neighborhoods.

## **30 MINS TO ALL MAJOR AREAS**

Dubai International Cricket Stadium3 Mins

Dubai Autodrome8 Mins

Dubai Mall20 Mins

O Dubai Hills
10 Mins

Mall of the Emirates12 Mins

O Dubai Expo
12 Mins