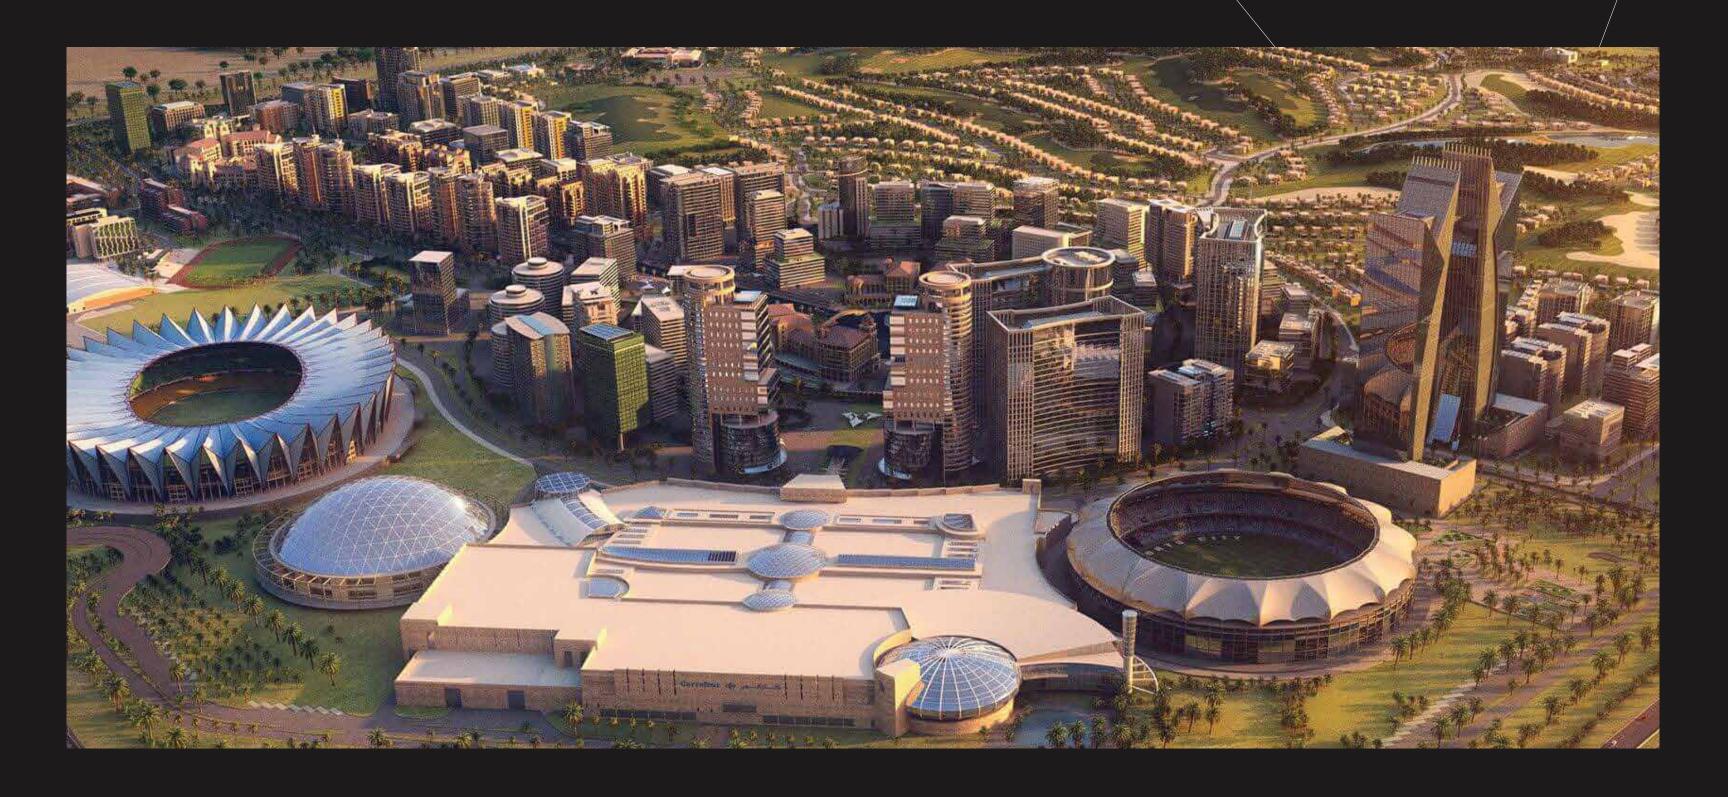

## DUBAI SPORTS CITY PLAY, LIVE, THRIVE

DSC offers a dynamic lifestyle centered around world-class sports and amenities. The community features the ICC Cricket Stadium, a sports park for 5,000 spectators, and an 18-hole golf course. Residents enjoy indoor facilities like football, paddle tennis, basketball courts, and gymnasiums, along with a variety of dining options.

It is thoughtfully designed with top-tier educational institutions such as Royal Grammar School, Renaissance School, and Dwight School. Several nurseries within the community provide excellent early education options, making it a destination where everything you need is right at your doorstep.