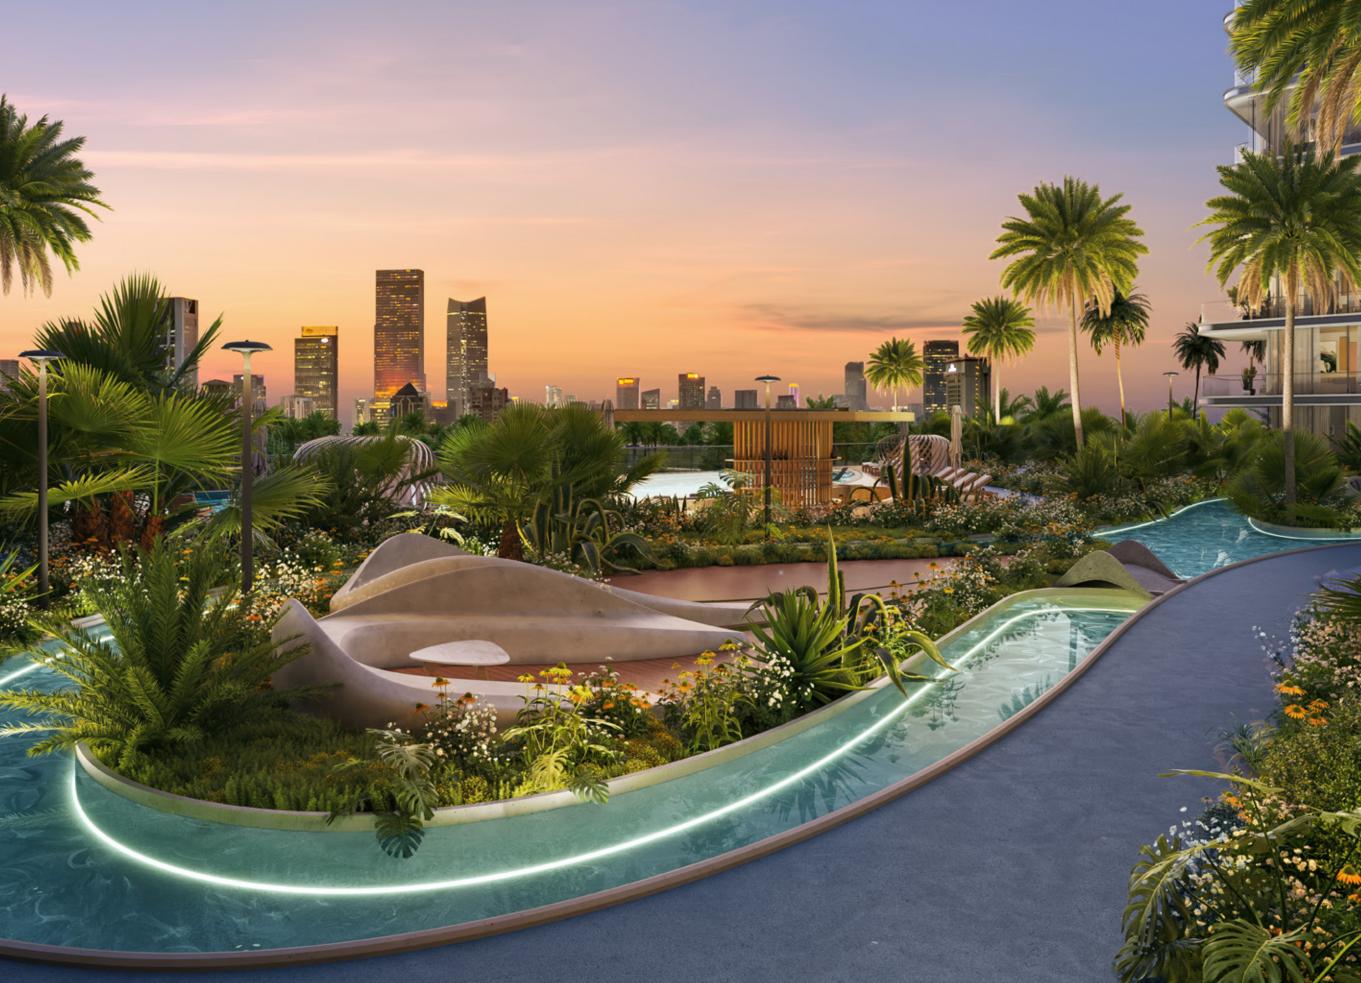

### WHERE EVERY DAY FEELS LIKE A VACATION

Where every moment by the water feels like a vacation perfectly crafted to offer the best in luxury, leisure, and resort-inspired living.

- Resort Pool With Pool Bar Sitting
- ♦ Kid's Pool
- Lazy River
- Splash Park

### UNWIND, CONNECT, AND EXPERIENCE LIFE

Relax and connect in spaces designed for comfort and socializing, offering the perfect setting to unwind and enjoy life.

- Family Lounge
- Shaded Lounge
- Sunken Lounge
- ◆BBQ Area
- Co-working HubOutdoor sauna

### BEAUTY, AND NATURE ALL IN ONE PLACE

A serene escape designed for relaxation, offering the perfect environment to unwind and embrace moments of peace.

- Zen Garden
- Serenity Lawn
- ◆ Leisure Lawn
- Hammock Garden