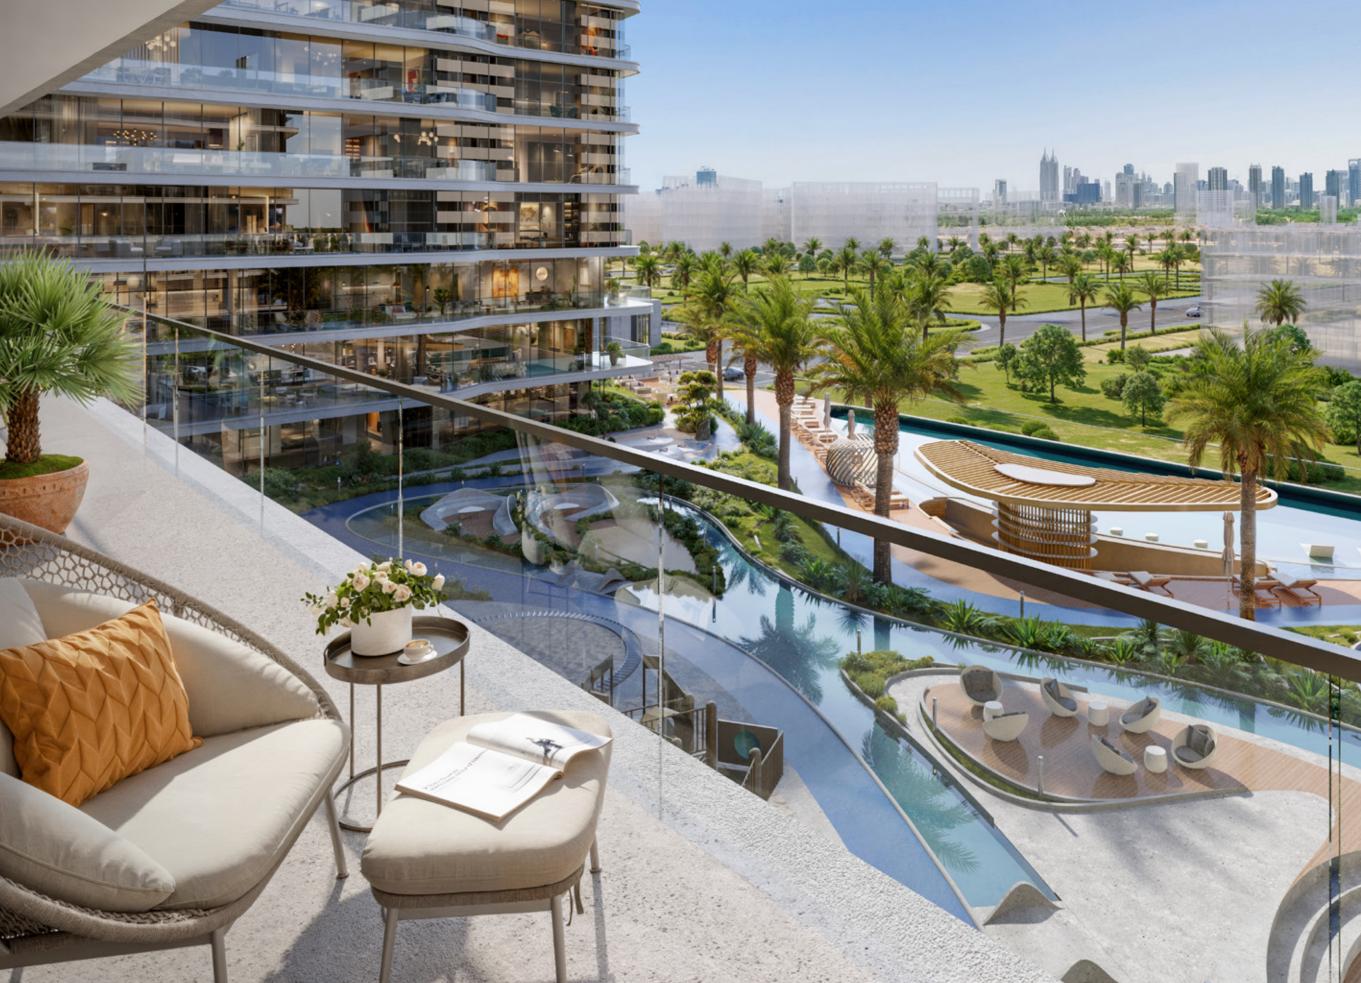

#### THE ULTIMATE RESORT LIVING EXPERIENCE

Capturing the vibrant energy of summer, Verano by Prescott sets a new standard in resort-style living. Verano stands apart with its unique style - a blend of understated luxury and the cool, energy of nature, embodying timeless modernist appeal.

#### AN ICONIC LIVING EXPERIENCE

Verano by Prescott blends modern architecture with luxurious materials, creating a living experience that is both functional and aesthetically beautiful. Transparent glass facades, stepped terraces, and lush greenery create an immersive connection between nature and contemporary living.

Located in the heart of Dubai Studio City, Verano offers residents sweeping views of the city and beyond, framing the stunning surrounding landscape. Thoughtfully designed with intelligent floor plans, each apartment features the finest finishes, complemented by expansive floor-to-ceiling windows that fill the space with natural light.

### WHERE EVERY DAY FEELS LIKE A VACATION

Where every moment by the water feels like a vacation perfectly crafted to offer the best in luxury, leisure, and resort-inspired living.

- Resort Pool With Pool Bar Sitting
- ♦ Kid's Pool
- Lazy River
- Splash Park