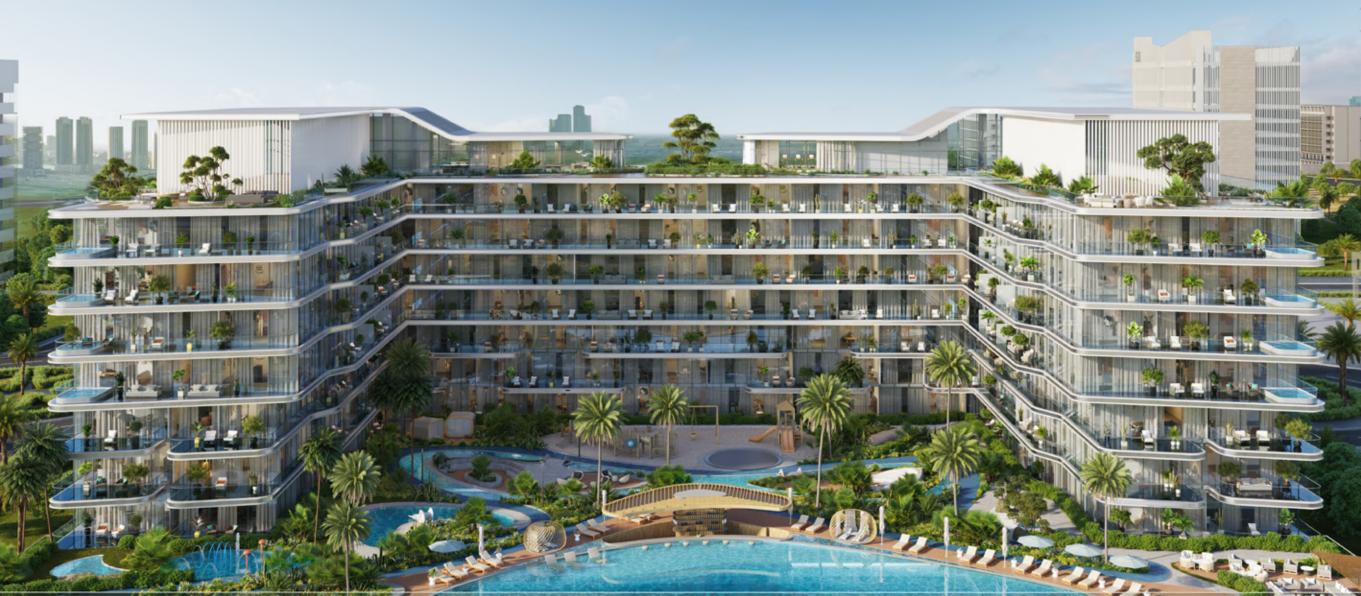

#### AN ICONIC LIVING EXPERIENCE

Verano by Prescott blends modern architecture with luxurious materials, creating a living experience that is both functional and aesthetically beautiful. Transparent glass facades, stepped terraces, and lush greenery create an immersive connection between nature and contemporary living.

Located in the heart of Dubai Studio City, Verano offers residents sweeping views of the city and beyond, framing the stunning surrounding landscape. Thoughtfully designed with intelligent floor plans, each apartment features the finest finishes, complemented by expansive floor-to-ceiling windows that fill the space with natural light.

### WHERE EVERY DAY FEELS LIKE A VACATION

Where every moment by the water feels like a vacation perfectly crafted to offer the best in luxury, leisure, and resort-inspired living.

- Resort Pool With Pool Bar Sitting
- ♦ Kid's Pool
- Lazy River
- Splash Park

### UNWIND, CONNECT, AND EXPERIENCE LIFE

Relax and connect in spaces designed for comfort and socializing, offering the perfect setting to unwind and enjoy life.

- Family Lounge
- Shaded Lounge
- Sunken Lounge
- ◆BBQ Area
- Co-working HubOutdoor sauna