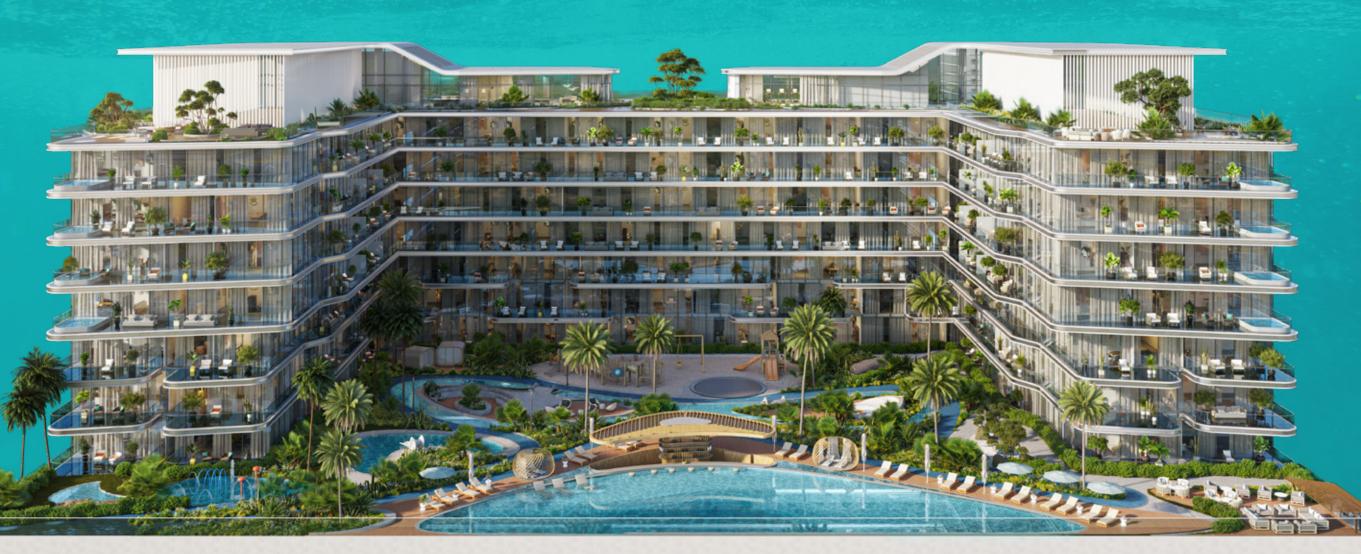

#### THE ULTIMATE RESORT LIVING EXPERIENCE

Capturing the vibrant energy of summer, Verano by Prescott sets a new standard in resort-style living. Verano stands apart with its unique style - a blend of understated luxury and the cool, energy of nature, embodying timeless modernist appeal.

#### AN ICONIC LIVING EXPERIENCE

Verano by Prescott blends modern architecture with luxurious materials, creating a living experience that is both functional and aesthetically beautiful. Transparent glass facades, stepped terraces, and lush greenery create an immersive connection between nature and contemporary living.

Located in the heart of Dubai Studio City, Verano offers residents sweeping views of the city and beyond, framing the stunning surrounding landscape. Thoughtfully designed with intelligent floor plans, each apartment features the finest finishes, complemented by expansive floor-to-ceiling windows that fill the space with natural light.

### WHERE EVERY DAY FEELS LIKE A VACATION

Where every moment by the water feels like a vacation perfectly crafted to offer the best in luxury, leisure, and resort-inspired living.

- Resort Pool With Pool Bar Sitting
- ♦ Kid's Pool
- Lazy River
- Splash Park

### UNWIND, CONNECT, AND EXPERIENCE LIFE

Relax and connect in spaces designed for comfort and socializing, offering the perfect setting to unwind and enjoy life.

- Family Lounge
- Shaded Lounge
- Sunken Lounge
- ◆BBQ Area
- Co-working HubOutdoor sauna