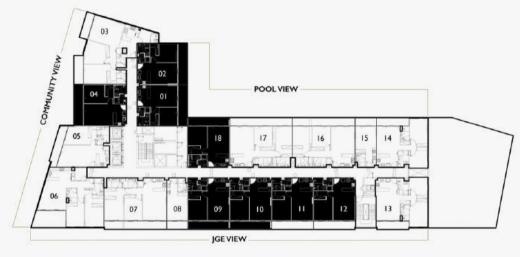

## 1 BEDROOM - TYPE B

FIRST FLOOR 01, 02, 04, 09, 10, 11, 12 SERIES

TYPICAL FLOOR 01, 02, 04, 09, 10, 11, 12, 18 SERIES

**UNIT AREA** 

624 - 669 SQ.FT

BALCONY AREA 132 - 151 SQ.FT

**TOTAL AREA** 

773 - 817 SQ.FT

# 2 BEDROOM - TYPE C

TYPICAL FLOOR - 16, 17 SERIES

**UNIT AREA** 

950 - 954 SQ.FT

**BALCONY AREA** 

198 SQ.FT

**TOTAL AREA** 

1,148 - 1,152 SQ.FT

# 2 BEDROOM - TYPE G

FIRST FLOOR - 16, 17 SERIES

**UNIT AREA** 

950 - 954 SQ.FT

**BALCONY AREA** 

389 SQ.FT

**TOTAL AREA** 

1,339 - 1,343 SQ.FT