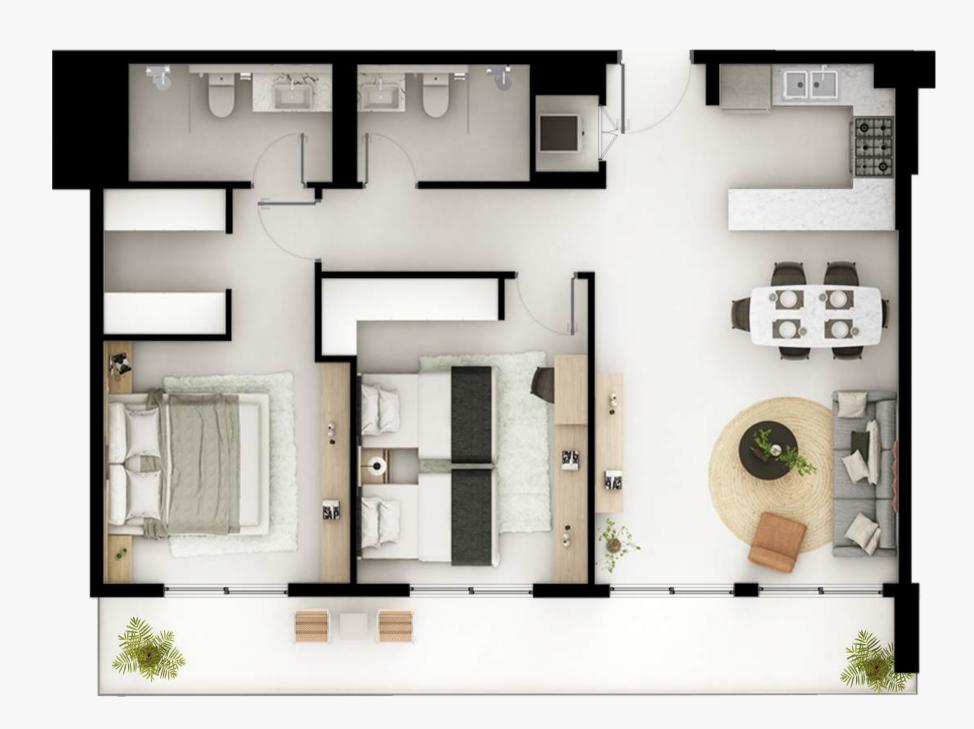

## 2 BEDROOM - TYPE E

**UNIT AREA** 

1,147 SQ.FT

**TOTAL AREA** 

1,357 SQ.FT

All images used are for illustrative purposes only and do not represent the actual size, features, specifications, fittings and furnishings. The developer reserves the right to make revisions / alterations, at its absolute discretion, without any liability whatsoever.

**BALCONY AREA** 

210 SQ.FT