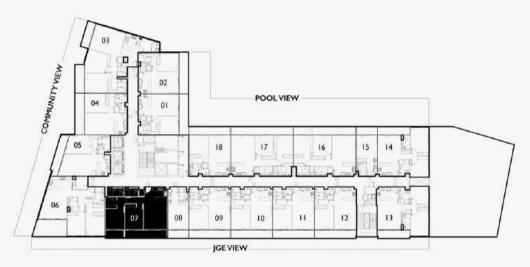

# 2 BEDROOM - TYPE C

TYPICAL FLOOR - 16, 17 SERIES

**UNIT AREA** 

950 - 954 SQ.FT

**BALCONY AREA** 

198 SQ.FT

**TOTAL AREA** 

1,148 - 1,152 SQ.FT

# 2 BEDROOM - TYPE G

FIRST FLOOR - 16, 17 SERIES

**UNIT AREA** 

950 - 954 SQ.FT

**BALCONY AREA** 

389 SQ.FT

**TOTAL AREA** 

1,339 - 1,343 SQ.FT