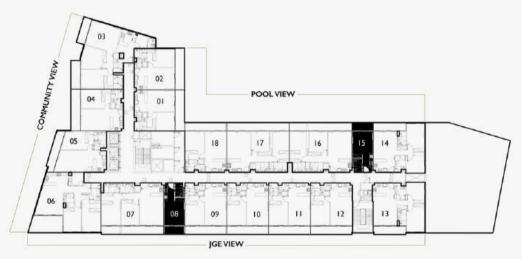

## 2 BEDROOM - TYPE F

TYPICAL FLOOR - 13, 14 SERIES

**UNIT AREA** 

848 - 877 SQ.FT

**BALCONY AREA** 

103 SQ.FT

**TOTAL AREA** 

951 - 980 SQ.FT