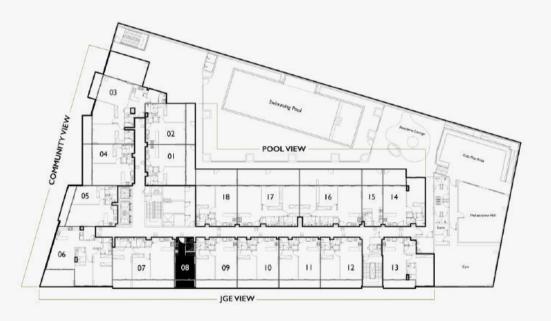

# **FLOOR PLANS**

STUDIO

## STUDIO - TYPE A

FIRST FLOOR - 08 SERIES

TYPICAL FLOOR - 08, 15 SERIES

UNIT AREA 324 - 334 SQ.FT

**BALCONY AREA** 

67 SQ.FT

**TOTAL AREA** 

391 - 401 SQ.FT

## 1 BEDROOM - TYPE B

FIRST FLOOR 01, 02, 04, 09, 10, 11, 12 SERIES

TYPICAL FLOOR 01, 02, 04, 09, 10, 11, 12, 18 SERIES

**UNIT AREA** 

624 - 669 SQ.FT

BALCONY AREA 132 - 151 SQ.FT

**TOTAL AREA** 

773 - 817 SQ.FT