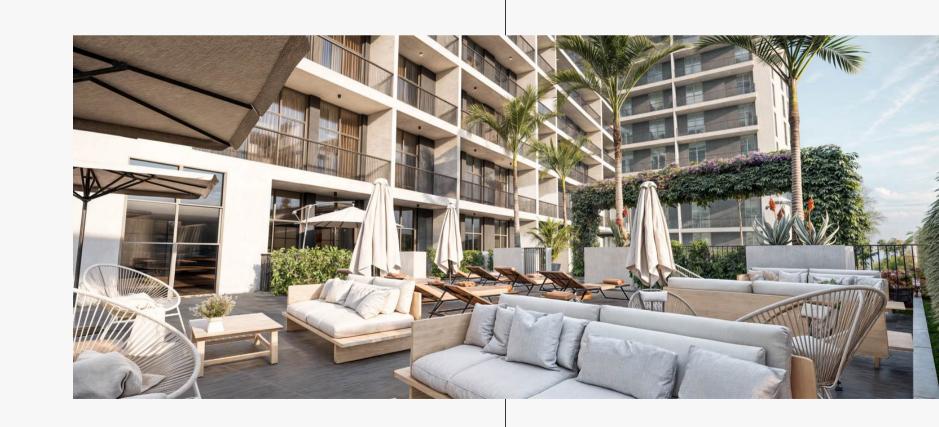

### RESIDENTS LOUNGE

The outdoor residents lounge is a serene retreat designed with a chic boho aesthetic, offering ample seating that overlooks the pool and kids' play area. Perfect for relaxing or socializing with friends, it provides a tranquil escape where residents can unwind in style.