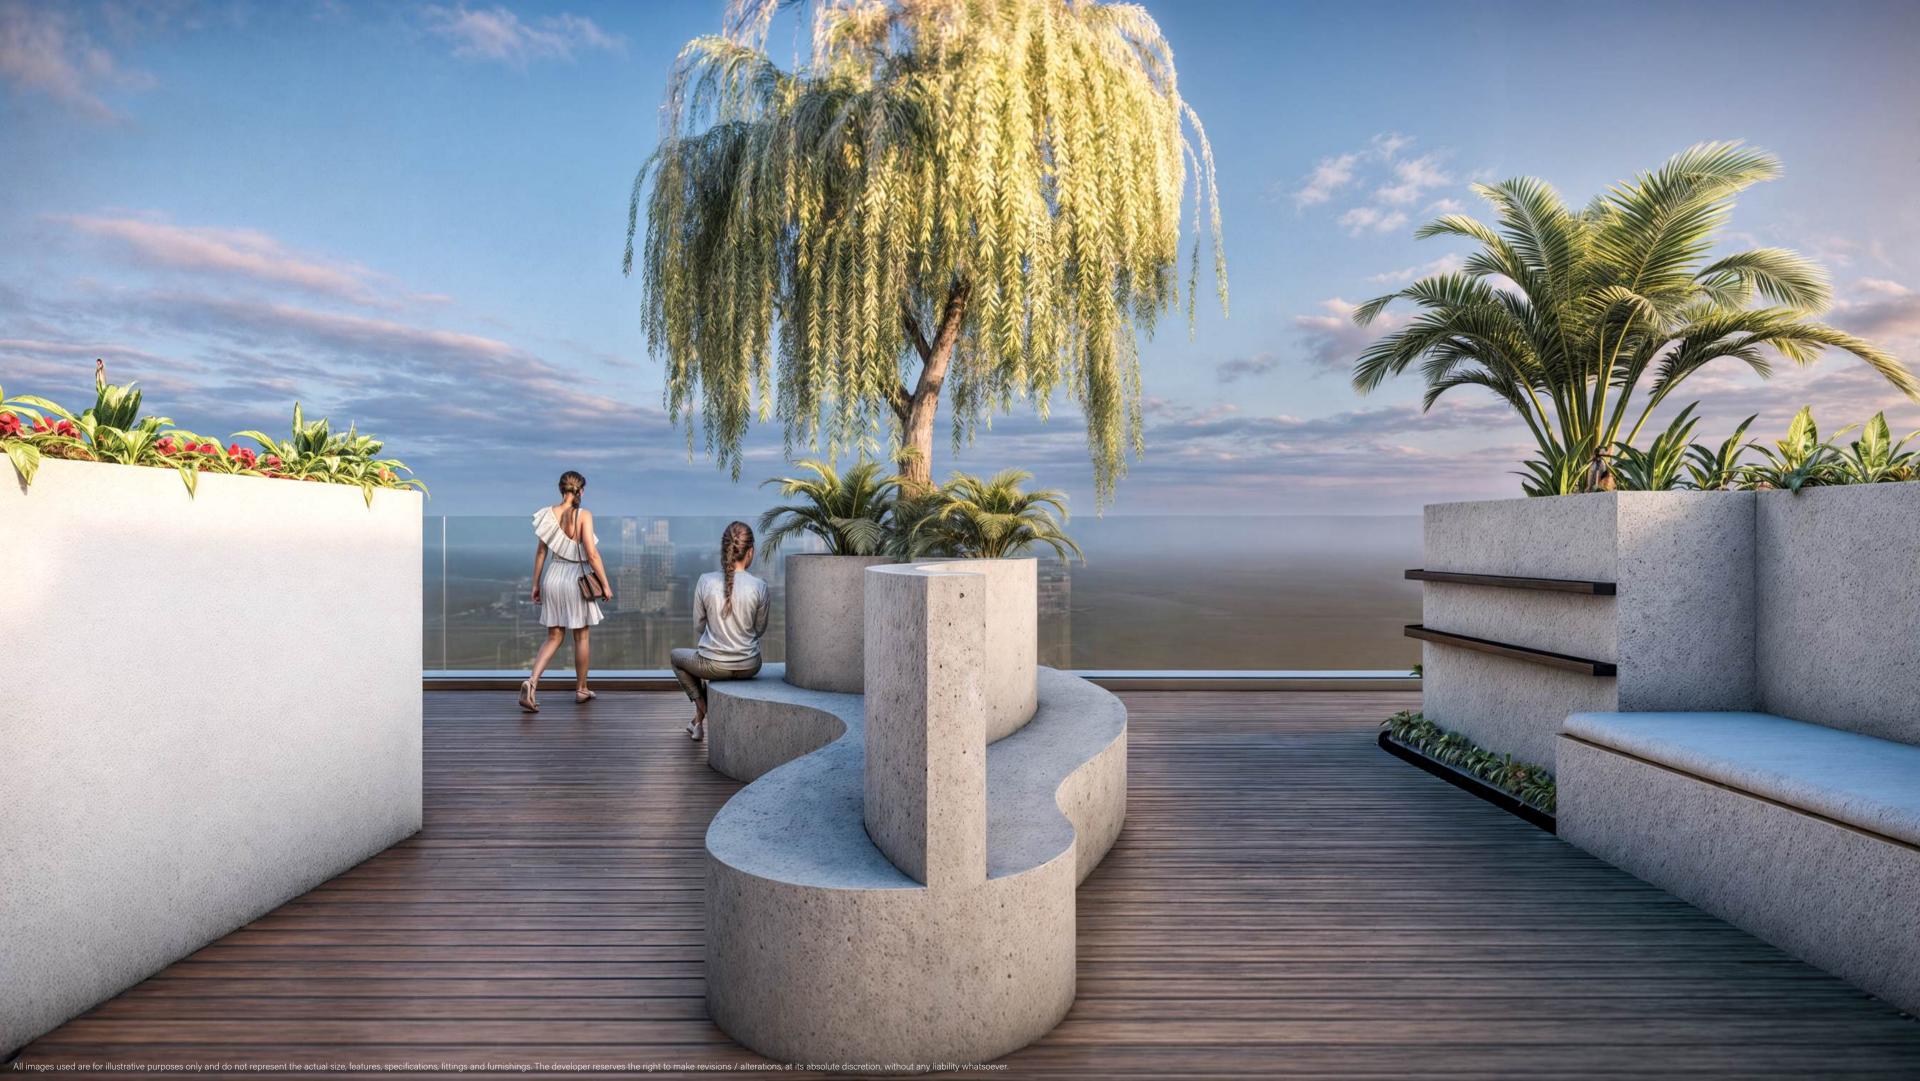

### RESIDENTS LOUNGE

The outdoor residents lounge is a serene retreat designed with a chic boho aesthetic, offering ample seating that overlooks the pool and kids' play area. Perfect for relaxing or socializing with friends, it provides a tranquil escape where residents can unwind in style.