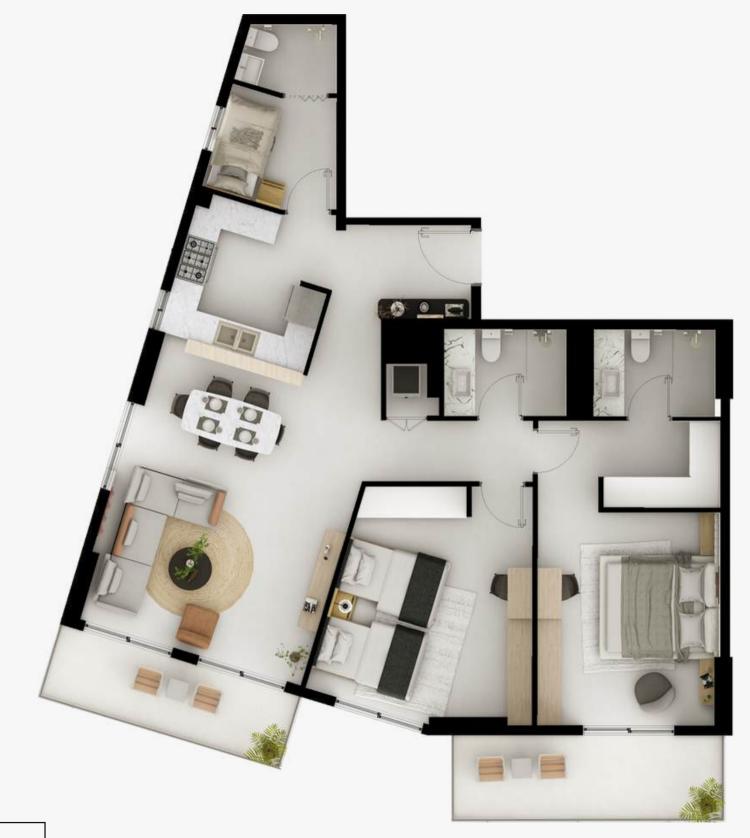

## 2 BEDROOM - TYPE A

TYPICAL FLOOR - 03 SERIES

**UNIT AREA** 

1,197 SQ.FT

**BALCONY AREA** 

187 SQ.FT

**TOTAL AREA** 

1,384 SQ.FT