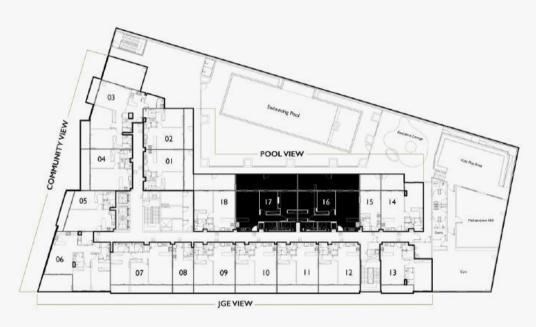

## SWIMMING POOL

The swimming pool is a spacious, resortinspired oasis designed to impress. Surrounded by a lush garden structure, it offers a tranquil escape that feels like a luxury getaway. The pool features an elegant waterfall and in-water sun loungers, creating the perfect blend of relaxation and style.