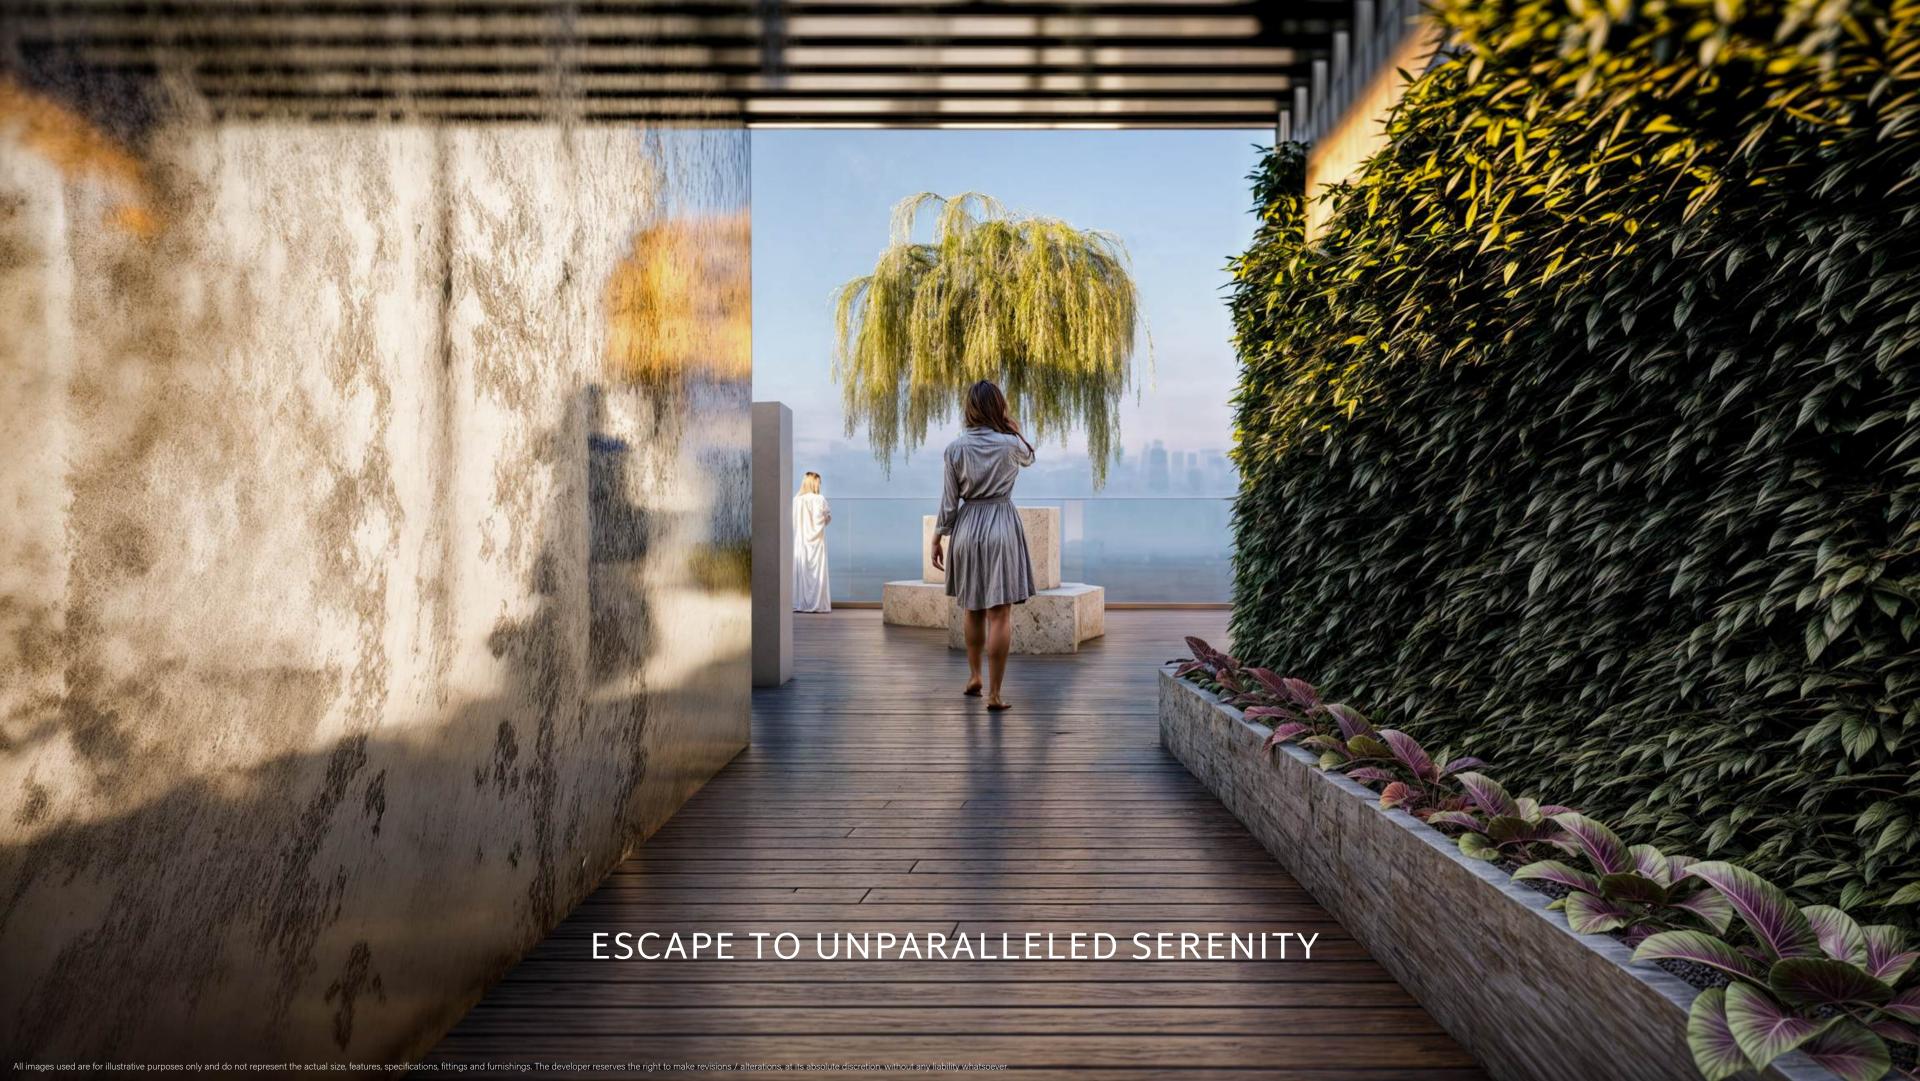

### RESIDENTS LOUNGE

The outdoor residents lounge is a serene retreat designed with a chic boho aesthetic, offering ample seating that overlooks the pool and kids' play area. Perfect for relaxing or socializing with friends, it provides a tranquil escape where residents can unwind in style.