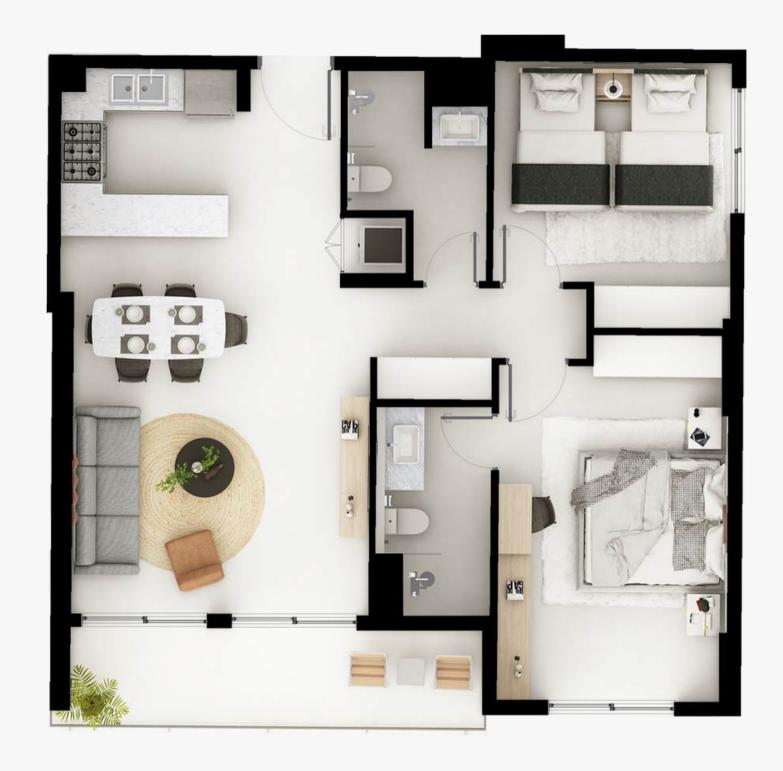

# 2 BEDROOM - TYPE G

FIRST FLOOR - 16, 17 SERIES

**UNIT AREA** 

950 - 954 SQ.FT

**BALCONY AREA** 

389 SQ.FT

**TOTAL AREA** 

1,339 - 1,343 SQ.FT