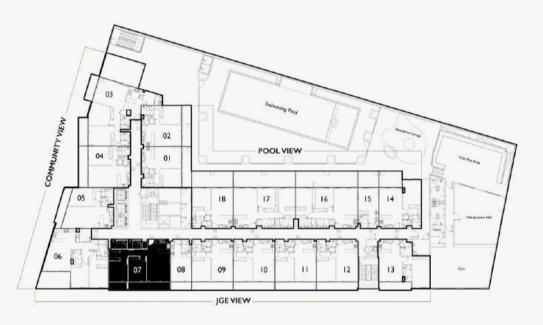

nd recreational events.







# **FLOOR PLANS**

STUDIO

## STUDIO - TYPE A



FIRST FLOOR - 08 SERIES



TYPICAL FLOOR - 08, 15 SERIES

UNIT AREA 324 - 334 SQ.FT

**BALCONY AREA** 

67 SQ.FT

**TOTAL AREA** 

391 - 401 SQ.FT



1 BEDROOM

## 1 BEDROOM - TYPE A



FIRST FLOOR - 05 SERIES



TYPICAL FLOOR - 05 SERIES



UNIT AREA 719

719 SQ.FT

**BALCONY AREA** 

131 SQ.FT

**TOTAL AREA** 

850 SQ.FT

## 1 BEDROOM - TYPE B



FIRST FLOOR 01, 02, 04, 09, 10, 11, 12 SERIES



TYPICAL FLOOR 01, 02, 04, 09, 10, 11, 12, 18 SERIES



**UNIT AREA** 

624 - 669 SQ.FT

BALCONY AREA 132 - 151 SQ.FT

**TOTAL AREA** 

773 - 817 SQ.FT



## 2 BEDROOM - TYPE A



TYPICAL FLOOR - 03 SERIES



**UNIT AREA** 

1,197 SQ.FT

**BALCONY AREA** 

187 SQ.FT

**TOTAL AREA** 

1,384 SQ.FT

## 2 BEDROOM - TYPE B



FIRST FLOOR - 07 SERIES



TYPICAL FLOOR - 07 SERIES



**UNIT AREA** 

988 SQ.FT

BALCONY AREA

198 SQ.FT

**TOTAL AREA** 

1,186 SQ.FT

# 2 BEDROOM - TYPE C



TYPICAL FLOOR - 16, 17 SERIES



**UNIT AREA** 

950 - 954 SQ.FT

**BALCONY AREA** 

198 SQ.FT

**TOTAL AREA** 

1,148 - 1,152 SQ.FT

## 2 BEDROOM - TYPE E

**UNIT AREA** 

1,147 SQ.FT



**TOTAL AREA** 

1,357 SQ.FT

All images used are for illustrative purposes only and do not represent the actual size, features, specifications, fittings and furnishings. The developer reserves the right to make revisions / alterations, at its absolute discretion, without any liability whatsoever.

**BALCONY AREA** 

210 SQ.FT

## 2 BEDROOM - TYPE F



TYPICAL FLOOR - 13, 14 SERIES



**UNIT AREA** 

848 - 877 SQ.FT

**BALCONY AREA** 

103 SQ.F