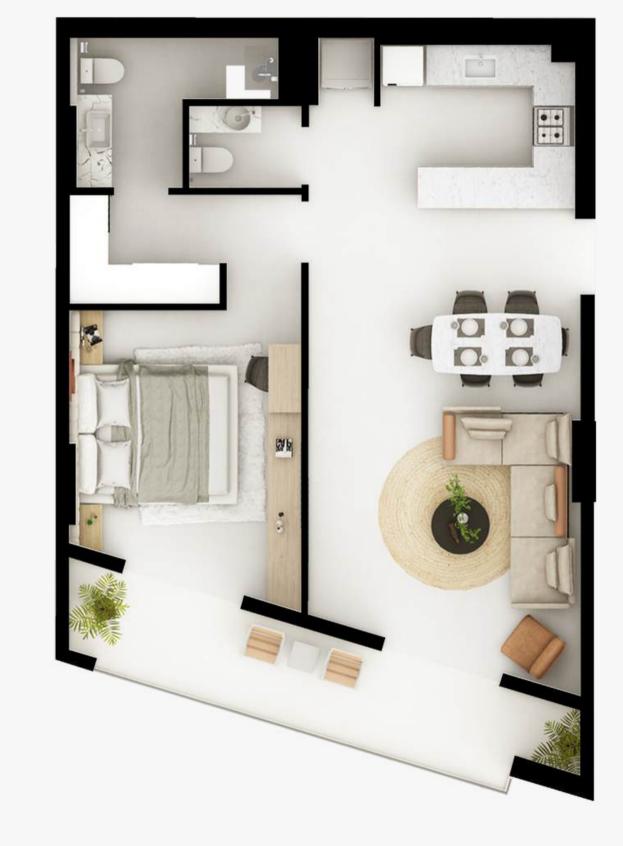

## 1 BEDROOM - TYPE A

FIRST FLOOR - 05 SERIES

TYPICAL FLOOR - 05 SERIES

UNIT AREA 719

719 SQ.FT

**BALCONY AREA** 

131 SQ.FT

**TOTAL AREA** 

850 SQ.FT