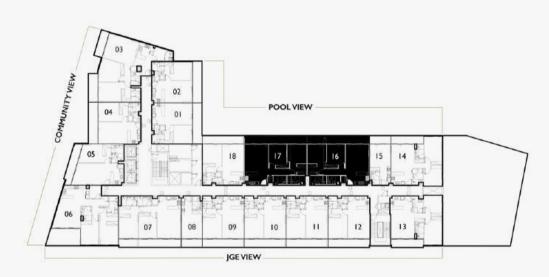

# 2 BEDROOM - TYPE C

TYPICAL FLOOR - 16, 17 SERIES

**UNIT AREA** 

950 - 954 SQ.FT

**BALCONY AREA** 

198 SQ.FT

**TOTAL AREA** 

1,148 - 1,152 SQ.FT

# 2 BEDROOM - TYPE G

FIRST FLOOR - 16, 17 SERIES

**UNIT AREA** 

950 - 954 SQ.FT

**BALCONY AREA** 

389 SQ.FT

**TOTAL AREA** 

1,339 - 1,343 SQ.FT