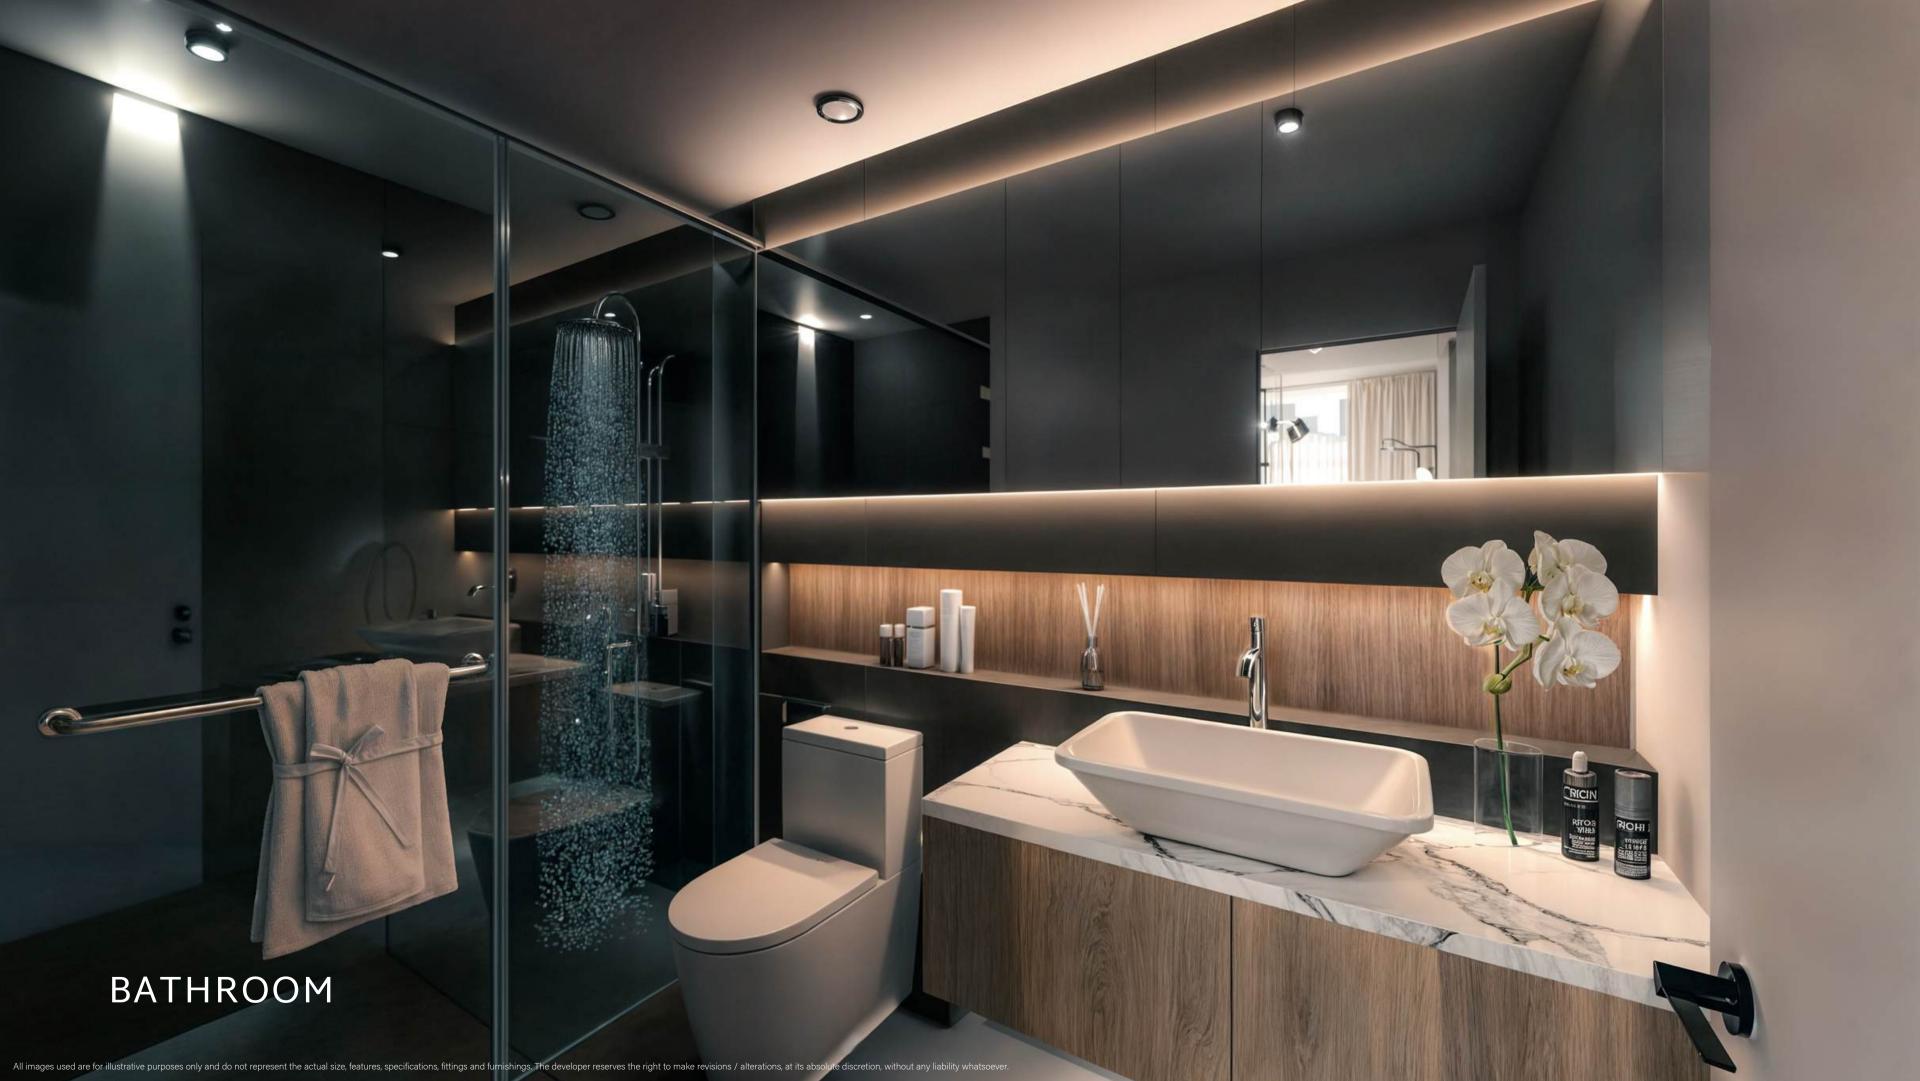

## DISTANCE FROM THE CITY



20 \_\_\_ Dubai Marina

 $\underset{\text{Minutes}}{20} \quad \qquad \text{JBR}$ 

25 — Palm Jumeirah Minutes

30 \_\_\_ Dubai International Airport

30 \_\_\_ Al Maktoum International Airport

**20** — Business Bay Minutes

20 \_\_\_ Downtown Dubai & Burj Khalifa





PalmJumeiran







International Airport









## VIERA RESIDENCES AMENITIES



Swimming Pool



Fitness Club



Multi-Purpose Hall



Sauna



Outdoor Kids Area



Residents Lounge



Rooftop Garden & Lounge Area



24/7 Security



Lobby & Reception











KITCHEN - PERSPECTIVE 2







## **UNIT SIZE & TYPES**



**SIZE RANGE** 

950 - 1770 sq.ft

| Studios    | 16 Units | 390 - 460 sq.ft |
|------------|----------|-----------------|
| 1 Bedrooms | 74 Units | 775 - 900 sq.ft |

54 Units

**NUMBER OF UNITS** 

## **144 TOTAL UNITS**

**APARTMENTS** 

2 Bedrooms





### THE LOBBY

The lobby is a masterpiece of modern design, blending sleek lines with rich materials like warm wood and dark marble. This sophisticated space exudes elegance and luxury, creating an immediate sense of refinement for residents and guests upon arrival. Its contemporary aesthetic is both striking and inviting, setting the perfect tone for the elevated living experience within.

### RESIDENTS LOUNGE

The outdoor residents lounge is a serene retreat designed with a chic boho aesthetic, offering am