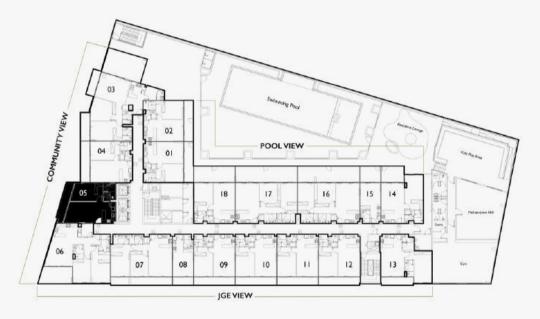

## 1 BEDROOM - TYPE A

FIRST FLOOR - 05 SERIES

TYPICAL FLOOR - 05 SERIES

UNIT AREA 719

719 SQ.FT

**BALCONY AREA** 

131 SQ.FT

**TOTAL AREA** 

850 SQ.FT