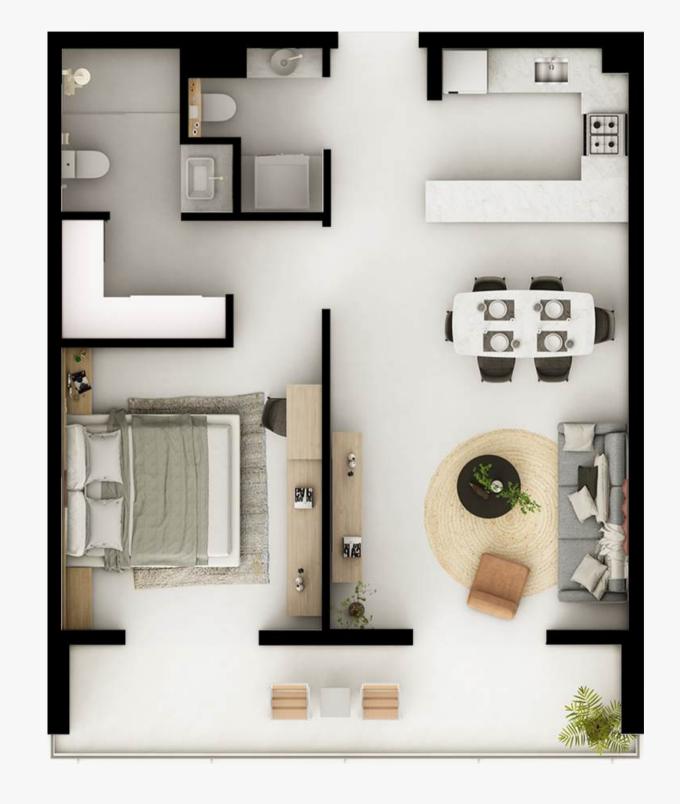

## 2 BEDROOM - TYPE B

FIRST FLOOR - 07 SERIES

TYPICAL FLOOR - 07 SERIES

**UNIT AREA** 

988 SQ.FT

BALCONY AREA

198 SQ.FT

**TOTAL AREA** 

1,186 SQ.FT