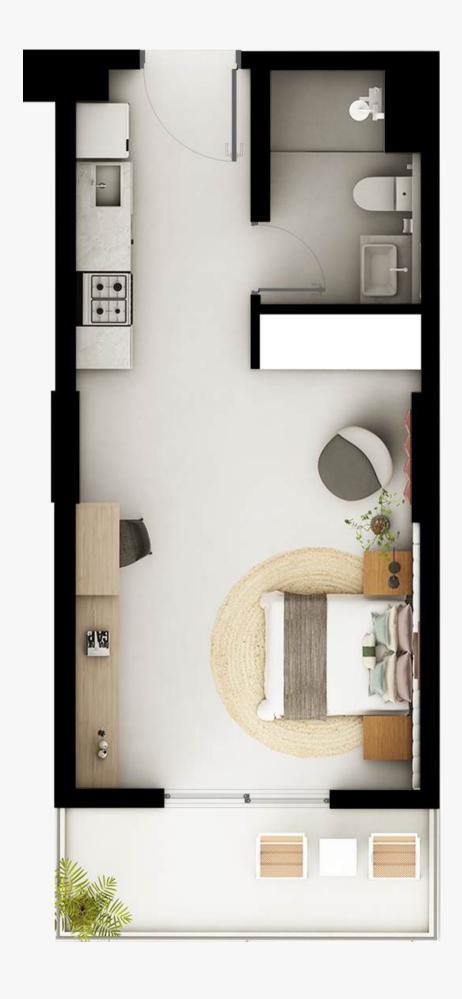

## STUDIO - TYPE A

FIRST FLOOR - 08 SERIES

TYPICAL FLOOR - 08, 15 SERIES

UNIT AREA 324 - 334 SQ.FT

**BALCONY AREA** 

67 SQ.FT

**TOTAL AREA** 

391 - 401 SQ.FT