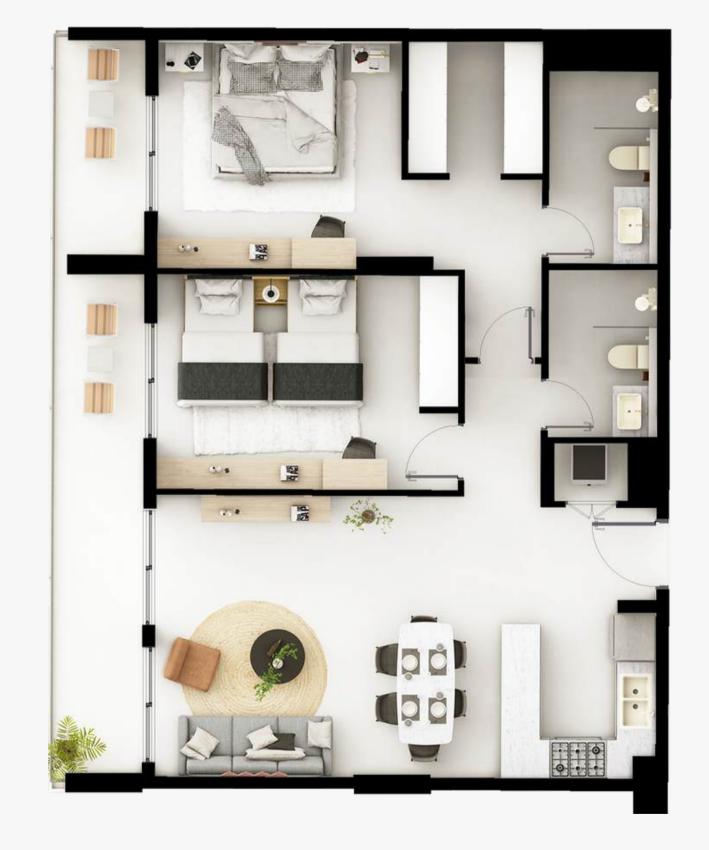

## 2 BEDROOM - TYPE B

FIRST FLOOR - 07 SERIES

TYPICAL FLOOR - 07 SERIES

**UNIT AREA** 

988 SQ.FT

BALCONY AREA

198 SQ.FT

**TOTAL AREA** 

1,186 SQ.FT