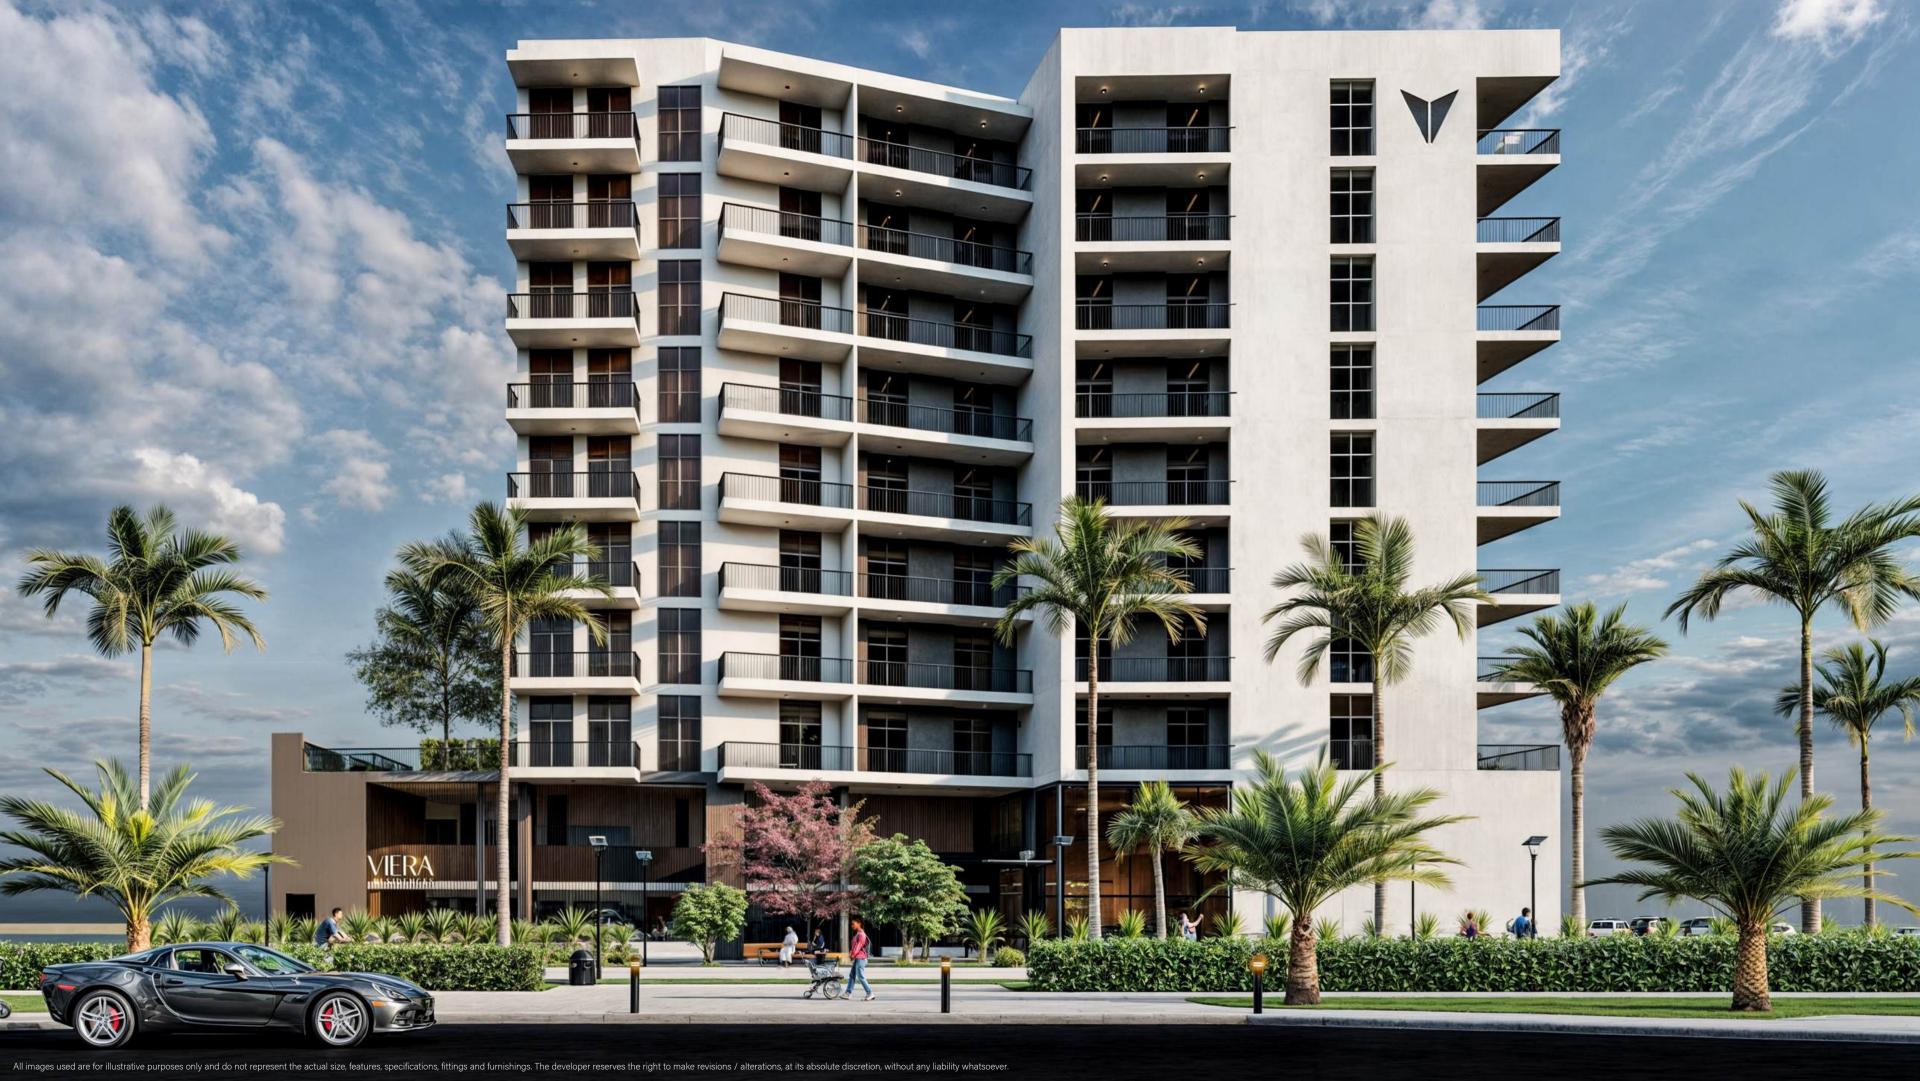

## DISTANCE FROM THE CITY



20 \_\_\_ Dubai Marina

 $\underset{\text{Minutes}}{20} \quad \qquad \text{JBR}$ 

25 — Palm Jumeirah Minutes

30 \_\_\_ Dubai International Airport

30 \_\_\_ Al Maktoum International Airport

**20** — Business Bay Minutes

20 \_\_\_ Downtown Dubai & Burj Khalifa





PalmJumeiran







International Airport









## VIERA RESIDENCES AMENITIES



Swimming Pool



Fitness Club



Multi-Purpose Hall



Sauna



Outdoor Kids Area



Residents Lounge



Rooftop Garden & Lounge Area



24/7 Security



Lobby & Reception











KITCHEN - PERSPECTIVE 2







## **UNIT SIZE & TYPES**



**SIZE RANGE** 

950 - 1770 sq.ft

| Studios    | 16 Units | 390 - 460 sq.ft |
|------------|----------|-----------------|
| 1 Bedrooms | 74 Units | 775 - 900 sq.ft |

54 Un