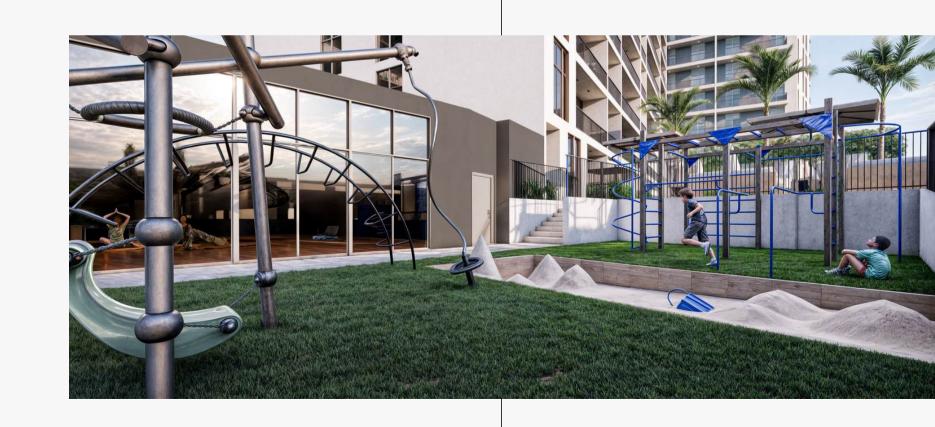

### **OUTDOOR KIDS AREA**

The outdoor kids' area is thoughtfully designed to cater to children of all ages, featuring monkey bars, climbing structures, a sandpit, a slide, and more. Located conveniently next to the residents' lounge, it allows parents to relax while keeping an eye on their little ones.