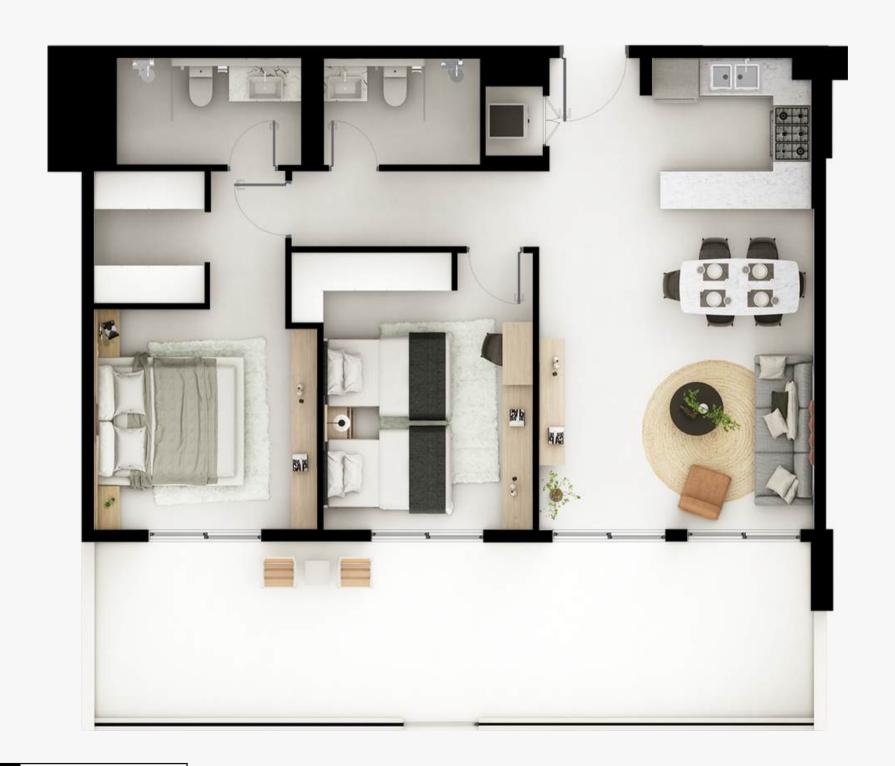

## 2 BEDROOM - TYPE E

**UNIT AREA** 

1,147 SQ.FT

**TOTAL AREA** 

1,357 SQ.FT

All images used are for illustrative purposes only and do not represent the actual size, features, specifications, fittings and furnishings. The developer reserves the right to make revisions / alterations, at its absolute discretion, without any liability whatsoever.

**BALCONY AREA** 

210 SQ.FT