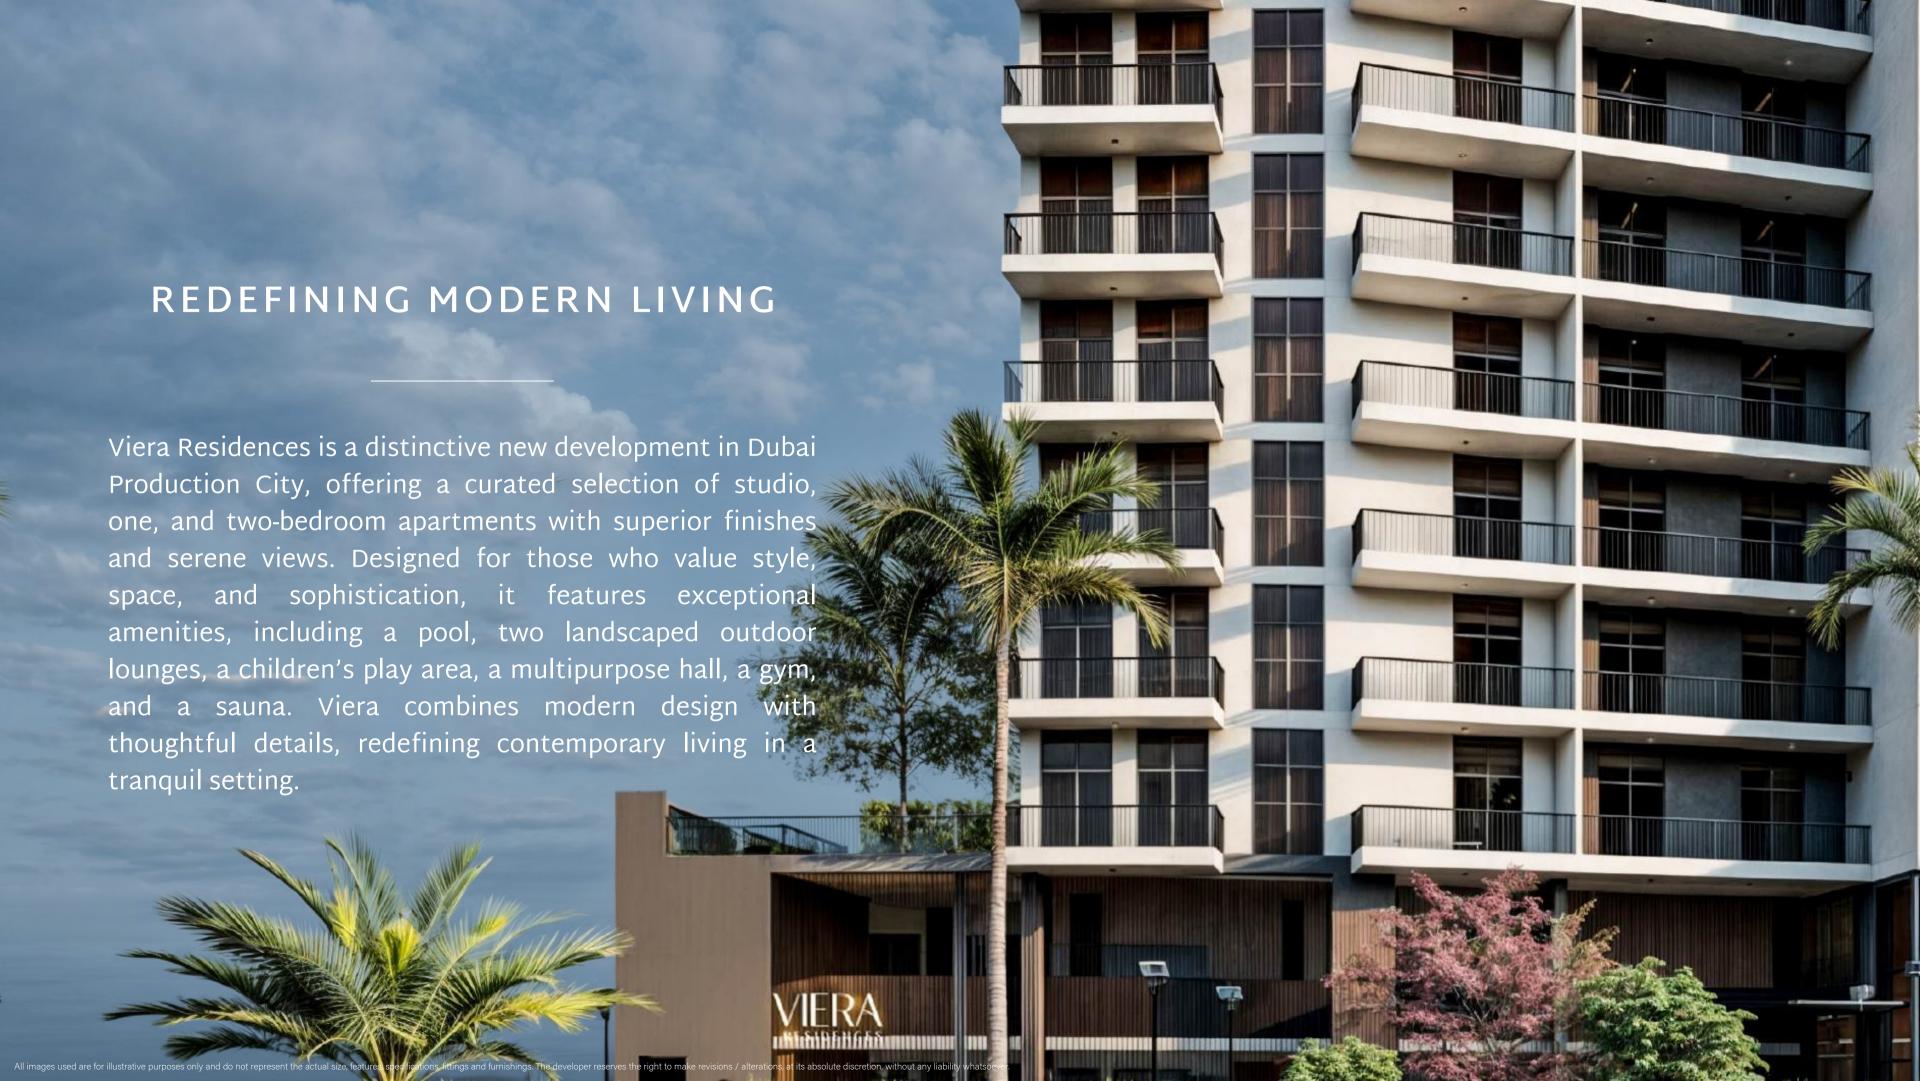

## DISTANCE FROM THE CITY



20 \_\_\_ Dubai Marina

 $\underset{\text{Minutes}}{20} \quad \qquad \text{JBR}$ 

25 — Palm Jumeirah Minutes

30 \_\_\_ Dubai International Airport

30 \_\_\_ Al Maktoum International Airport

**20** — Business Bay Minutes

20 \_\_\_ Downtown Dubai & Burj Khalifa





PalmJumeiran







International Airport









## VIERA RESIDENCES AMENITIES



Swimming Pool



Fitness Club



Multi-Purpose Hall



Sauna



Outdoor Kids Area



Residents Lounge



Rooftop Garden & Lounge Area



24/7 Security



Lobby & Reception











KITCHEN - PERSPECTIVE 2







## **UNIT SIZE & TYPES**



**SIZE RANGE** 

950 - 1770 sq.ft

| Studios    | 16 Units | 390 - 460 sq.ft |
|------------|----------|-----------------|
| 1 Bedrooms | 74 Units | 775 - 900 sq.ft |

54 Units

**NUMBER OF UNITS** 

## **144 TOTAL UNITS**

**APARTMENTS** 

2 Bedrooms





### THE LOBBY

The lobby is a masterpiece of modern design, blending sleek lines with rich materials like warm wood and dark marble. This sophisticated space exudes elegance and luxury, creating an immediate sense of refinement for residents and guests upon arriva