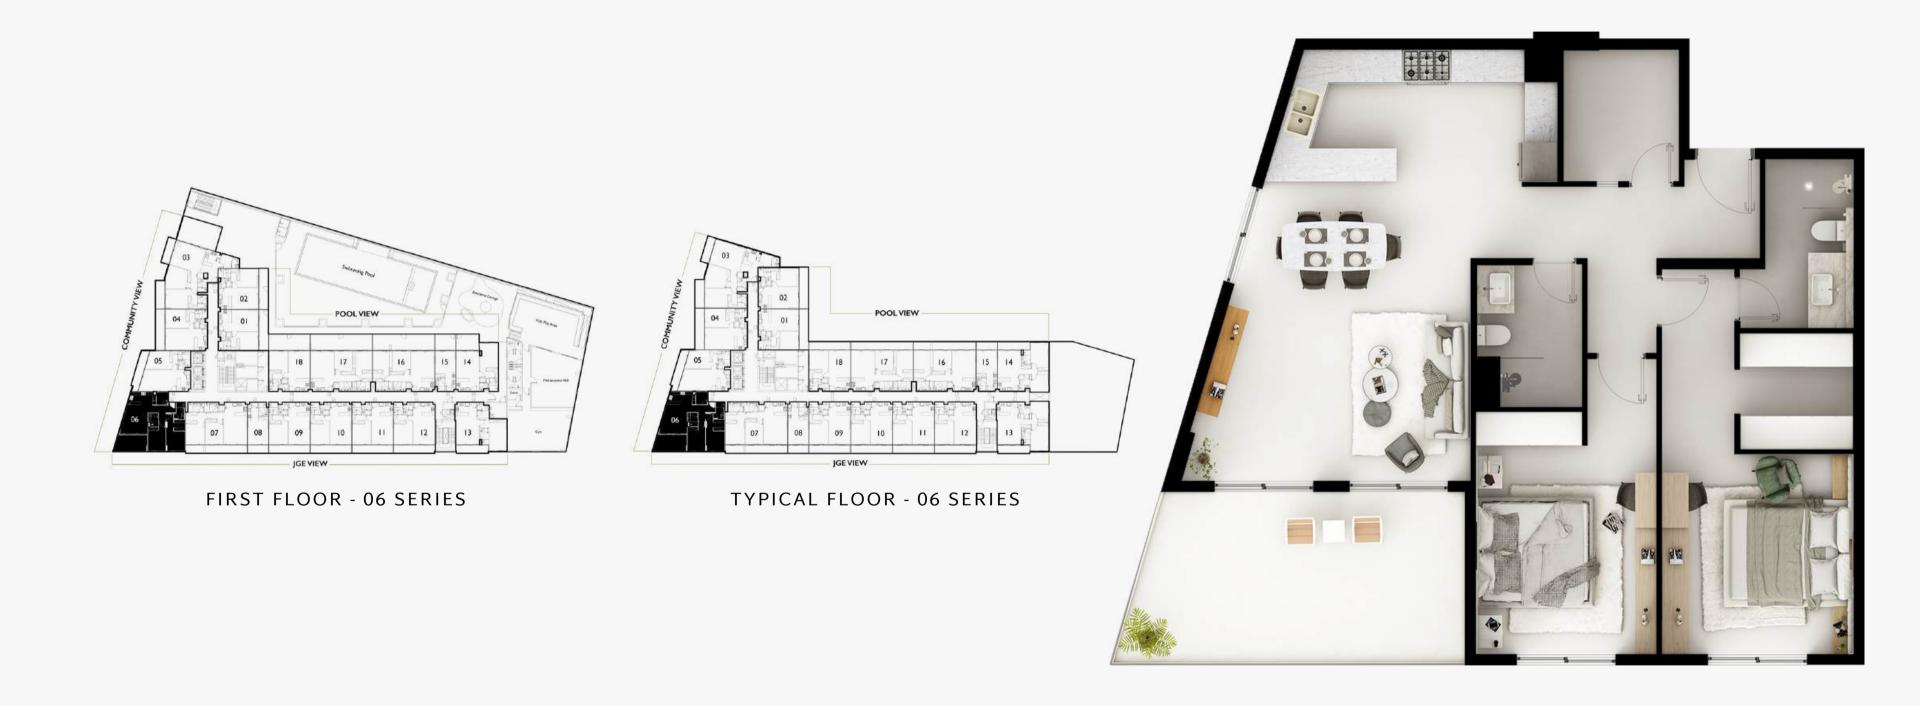

# 2 BEDROOM - TYPE G

FIRST FLOOR - 16, 17 SERIES

**UNIT AREA** 

950 - 954 SQ.FT

**BALCONY AREA** 

389 SQ.FT

**TOTAL AREA** 

1,339 - 1,343 SQ.FT