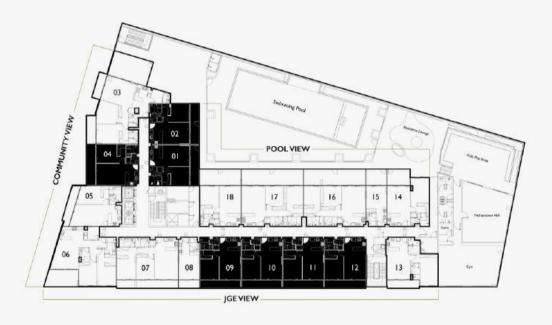

## VIERA RESIDENCES AMENITIES

Swimming Pool

Fitness Club

Multi-Purpose Hall

Sauna

Outdoor Kids Area

Residents Lounge

Rooftop Garden & Lounge Area

## SWIMMING POOL

The swimming pool is a spacious, resortinspired oasis designed to impress. Surrounded by a lush garden structure, it offers a tranquil escape that feels like a luxury getaway. The pool features an elegant waterfall and in-water sun loungers, creating the perfect blend of relaxation and style.