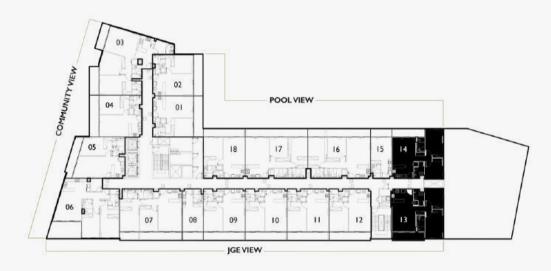

# 2 BEDROOM - TYPE G

FIRST FLOOR - 16, 17 SERIES

**UNIT AREA** 

950 - 954 SQ.FT

**BALCONY AREA** 

389 SQ.FT

**TOTAL AREA** 

1,339 - 1,343 SQ.FT