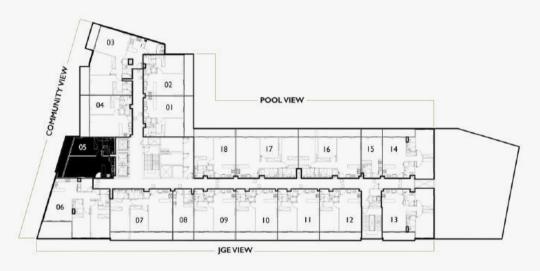

## 1 BEDROOM - TYPE A

FIRST FLOOR - 05 SERIES

TYPICAL FLOOR - 05 SERIES

UNIT AREA 719

719 SQ.FT

**BALCONY AREA** 

131 SQ.FT

**TOTAL AREA** 

## 1 BEDROOM - TYPE B

FIRST FLOOR 01, 02, 04, 09, 10, 11, 12 SERIES

TYPICAL FLOOR 01, 02, 04, 09, 10, 11, 12, 18 SERIES

**UNIT AREA** 

624 - 669 SQ.FT

BALCONY AREA 132 - 151 SQ.FT

**TOTAL AREA** 

773 - 817 SQ.FT