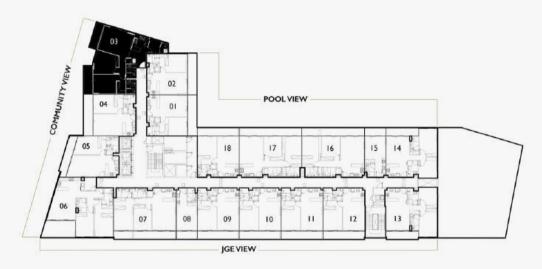

as yoga or Pilates, kids' activities, and more. This flexible area enhances community living by providing a convenient venue for both social and recreational events.







# **FLOOR PLANS**

STUDIO

## STUDIO - TYPE A



FIRST FLOOR - 08 SERIES



TYPICAL FLOOR - 08, 15 SERIES

UNIT AREA 324 - 334 SQ.FT

**BALCONY AREA** 

67 SQ.FT

**TOTAL AREA** 

391 - 401 SQ.FT



1 BEDROOM

## 1 BEDROOM - TYPE A



FIRST FLOOR - 05 SERIES



TYPICAL FLOOR - 05 SERIES



UNIT AREA 719

719 SQ.FT

**BALCONY AREA** 

131 SQ.FT

**TOTAL AREA** 

850 SQ.FT

## 1 BEDROOM - TYPE B



FIRST FLOOR 01, 02, 04, 09, 10, 11, 12 SERIES



TYPICAL FLOOR 01, 02, 04, 09, 10, 11, 12, 18 SERIES



**UNIT AREA** 

624 - 669 SQ.FT

BALCONY AREA 132 - 151 SQ.FT

**TOTAL AREA** 

773 - 817 SQ.FT



## 2 BEDROOM - TYPE A



TYPICAL FLOOR - 03 SERIES



**UNIT AREA** 

1,197 SQ.FT

**BALCONY AREA** 

187 SQ.FT

**TOTAL AREA** 

1,384 SQ.FT

## 2 BEDROOM - TYPE B



FIRST FLOOR - 07 SERIES



TYPICAL FLOOR - 07 SERIES



**UNIT AREA** 

988 SQ.FT

BALCONY AREA

198 SQ.FT

**TOTAL AREA** 

1,186 SQ.FT

# 2 BEDROOM - TYPE C



TYPICAL FLOOR - 16, 17 SERIES



**UNIT AREA** 

950 - 954 SQ.FT

**BALCONY AREA** 

198 SQ.FT

**TOTAL AREA** 

1,148 - 1,152 SQ.FT

## 2 BEDROOM - TYPE E

**UNIT AREA** 

1,147 SQ.FT



**TOTAL AREA** 

1,357 SQ.FT

All images used are for illustrative purposes only and do not represent the actual size, features, specifications, fittings and furnishings. The developer reserves the right to make revisions / alterations, at its absolute discretion, without any liability whatsoever.

**BAL