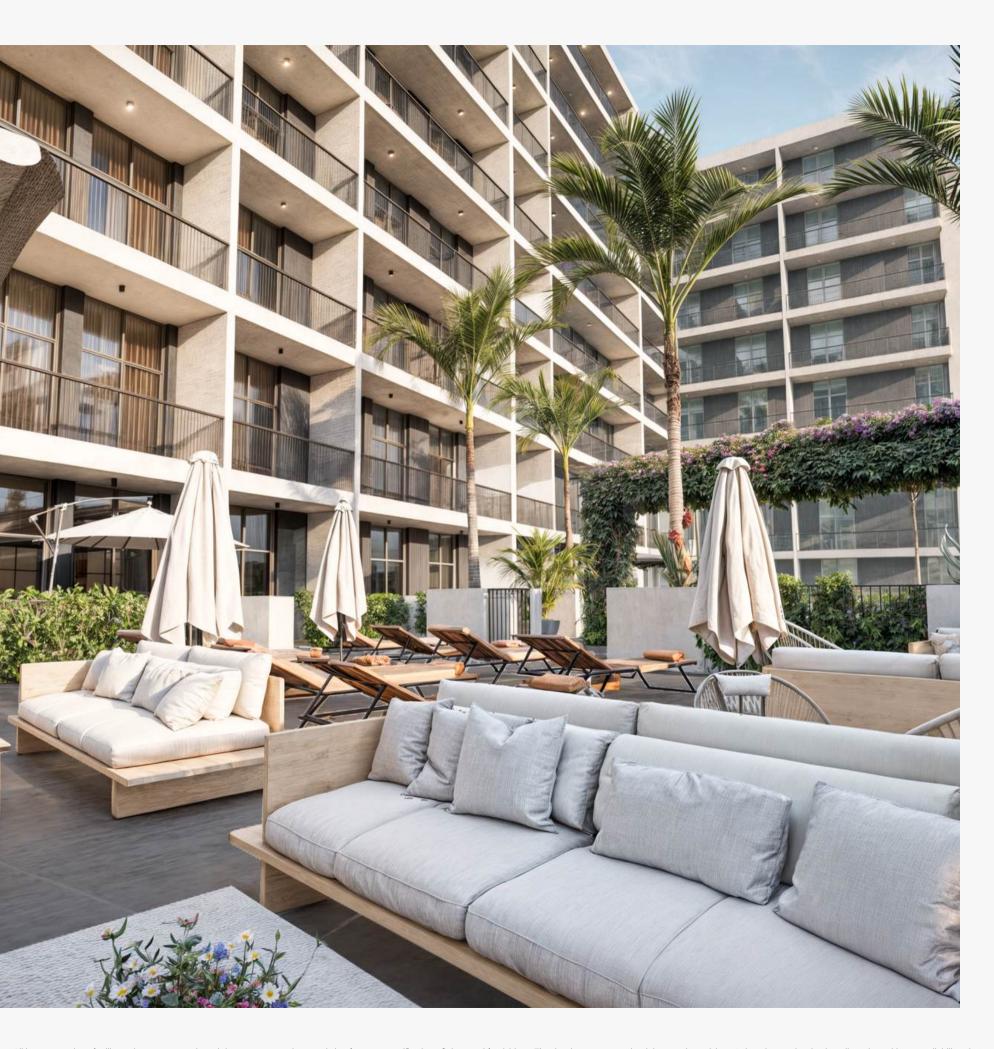

### RESIDENTS LOUNGE

The outdoor residents lounge is a serene retreat designed with a chic boho aesthetic, offering ample seating that overlooks the pool and kids' play area. Perfect for relaxing or socializing with friends, it provides a tranquil escape where residents can unwind in style.

## SWIMMING POOL

The swimming pool is a spacious, resortinspired oasis designed to impress. Surrounded by a lush garden structure, it offers a tranquil escape that feels like a luxury getaway. The pool features an elegant waterfall and in-water sun loungers, creating the perfect blend of relaxation and style.