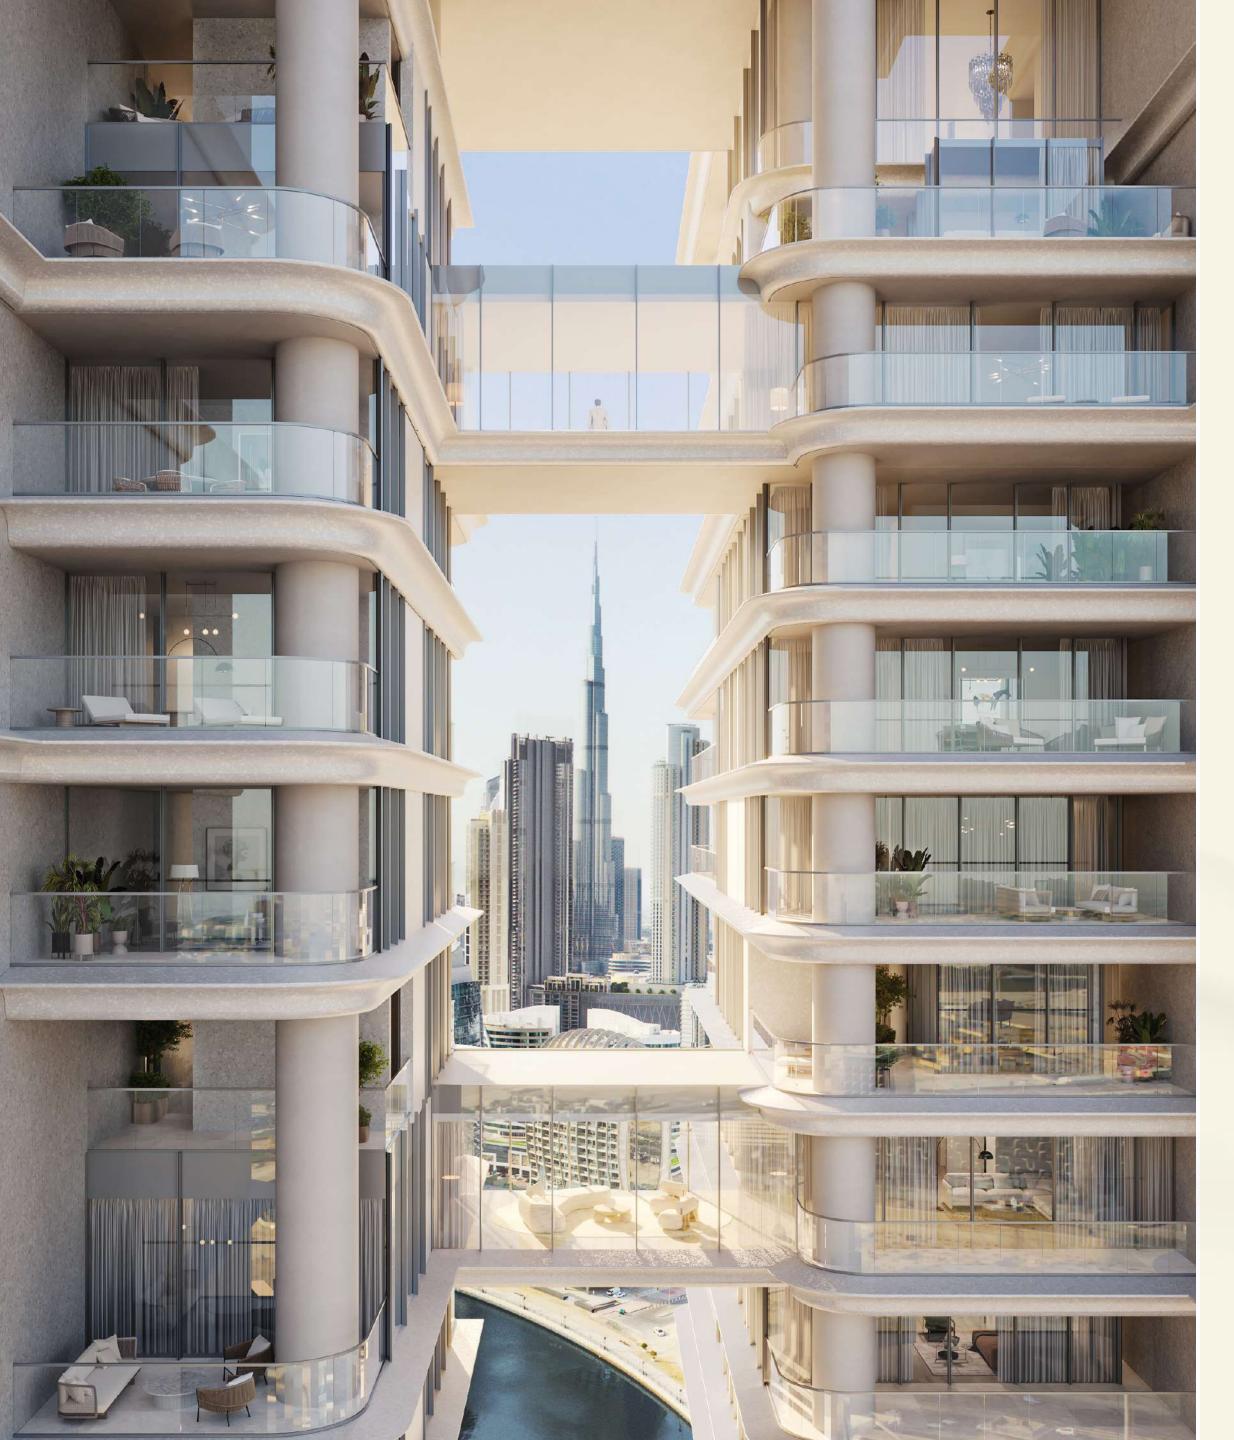

# A sublime arrival

Surrounded by lush landscaping and majestic layers of water, the grand, ramping approach leads you to an elevated lobby. Here, the Burj Khalifa is framed as a perfect view between the airy elevations of VELA VIENTO.

The spaces and bridges between the towers form 'hanging' dining rooms - an outstanding feature of three unique residences that turn a daily experience into a transcendent moment that blurs glass with sky, the earthly with the celestial.