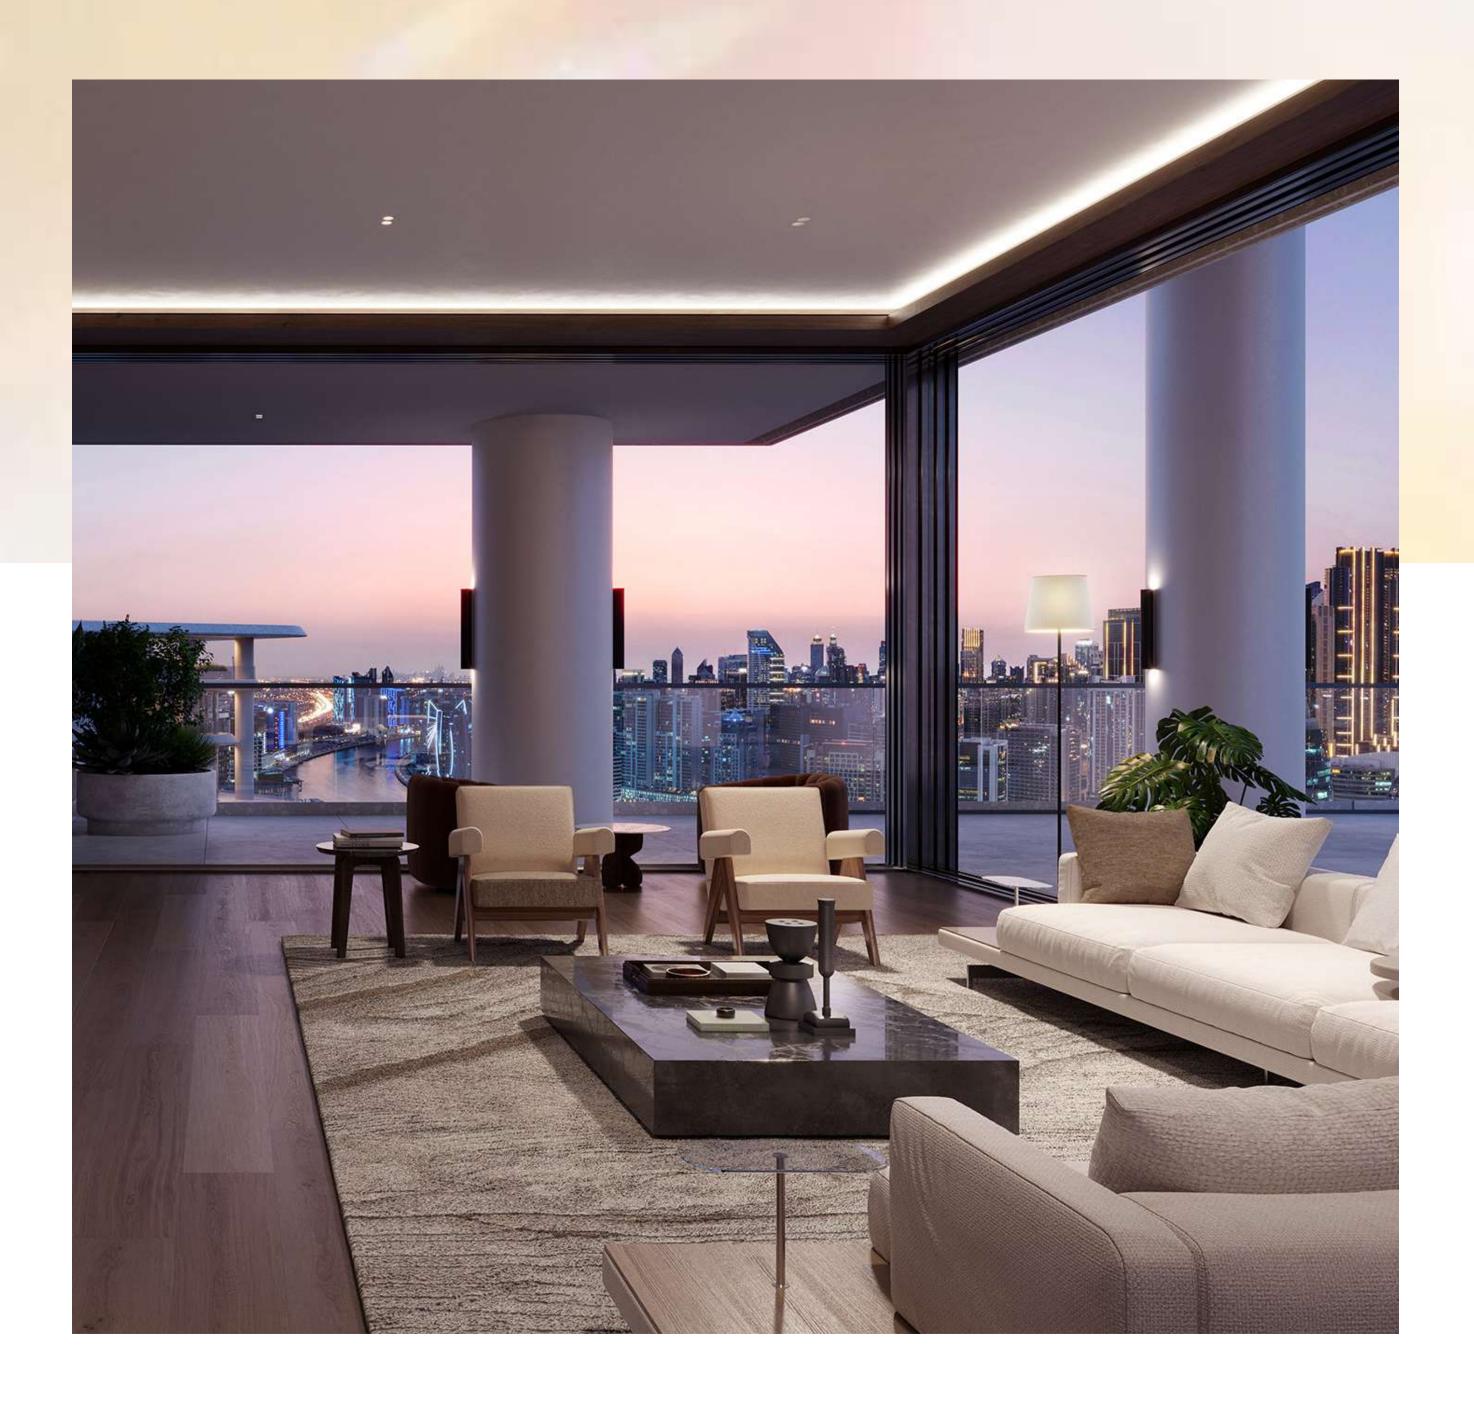

# An alchemy of beauty and possibility

The 92 residences range from two to four-bedroom apartments and are crowned by two extraordinary penthouses.

The residences exemplify the delights of indoor-outdoor living, with select residences boasting private terrace pools and double-height spaces. Generous proportions create an ambiance of vastness, ideal for relaxation, entertainment, and savoring the panoramic views of Marasi Bay, Burj Khalifa and Downtown Dubai.

The spaces and bridges between the towers form 'hanging' dining rooms - an outstanding feature of three unique residences that turn a daily experience into a transcendent moment that blurs glass with sky, the earthly with the celestial.