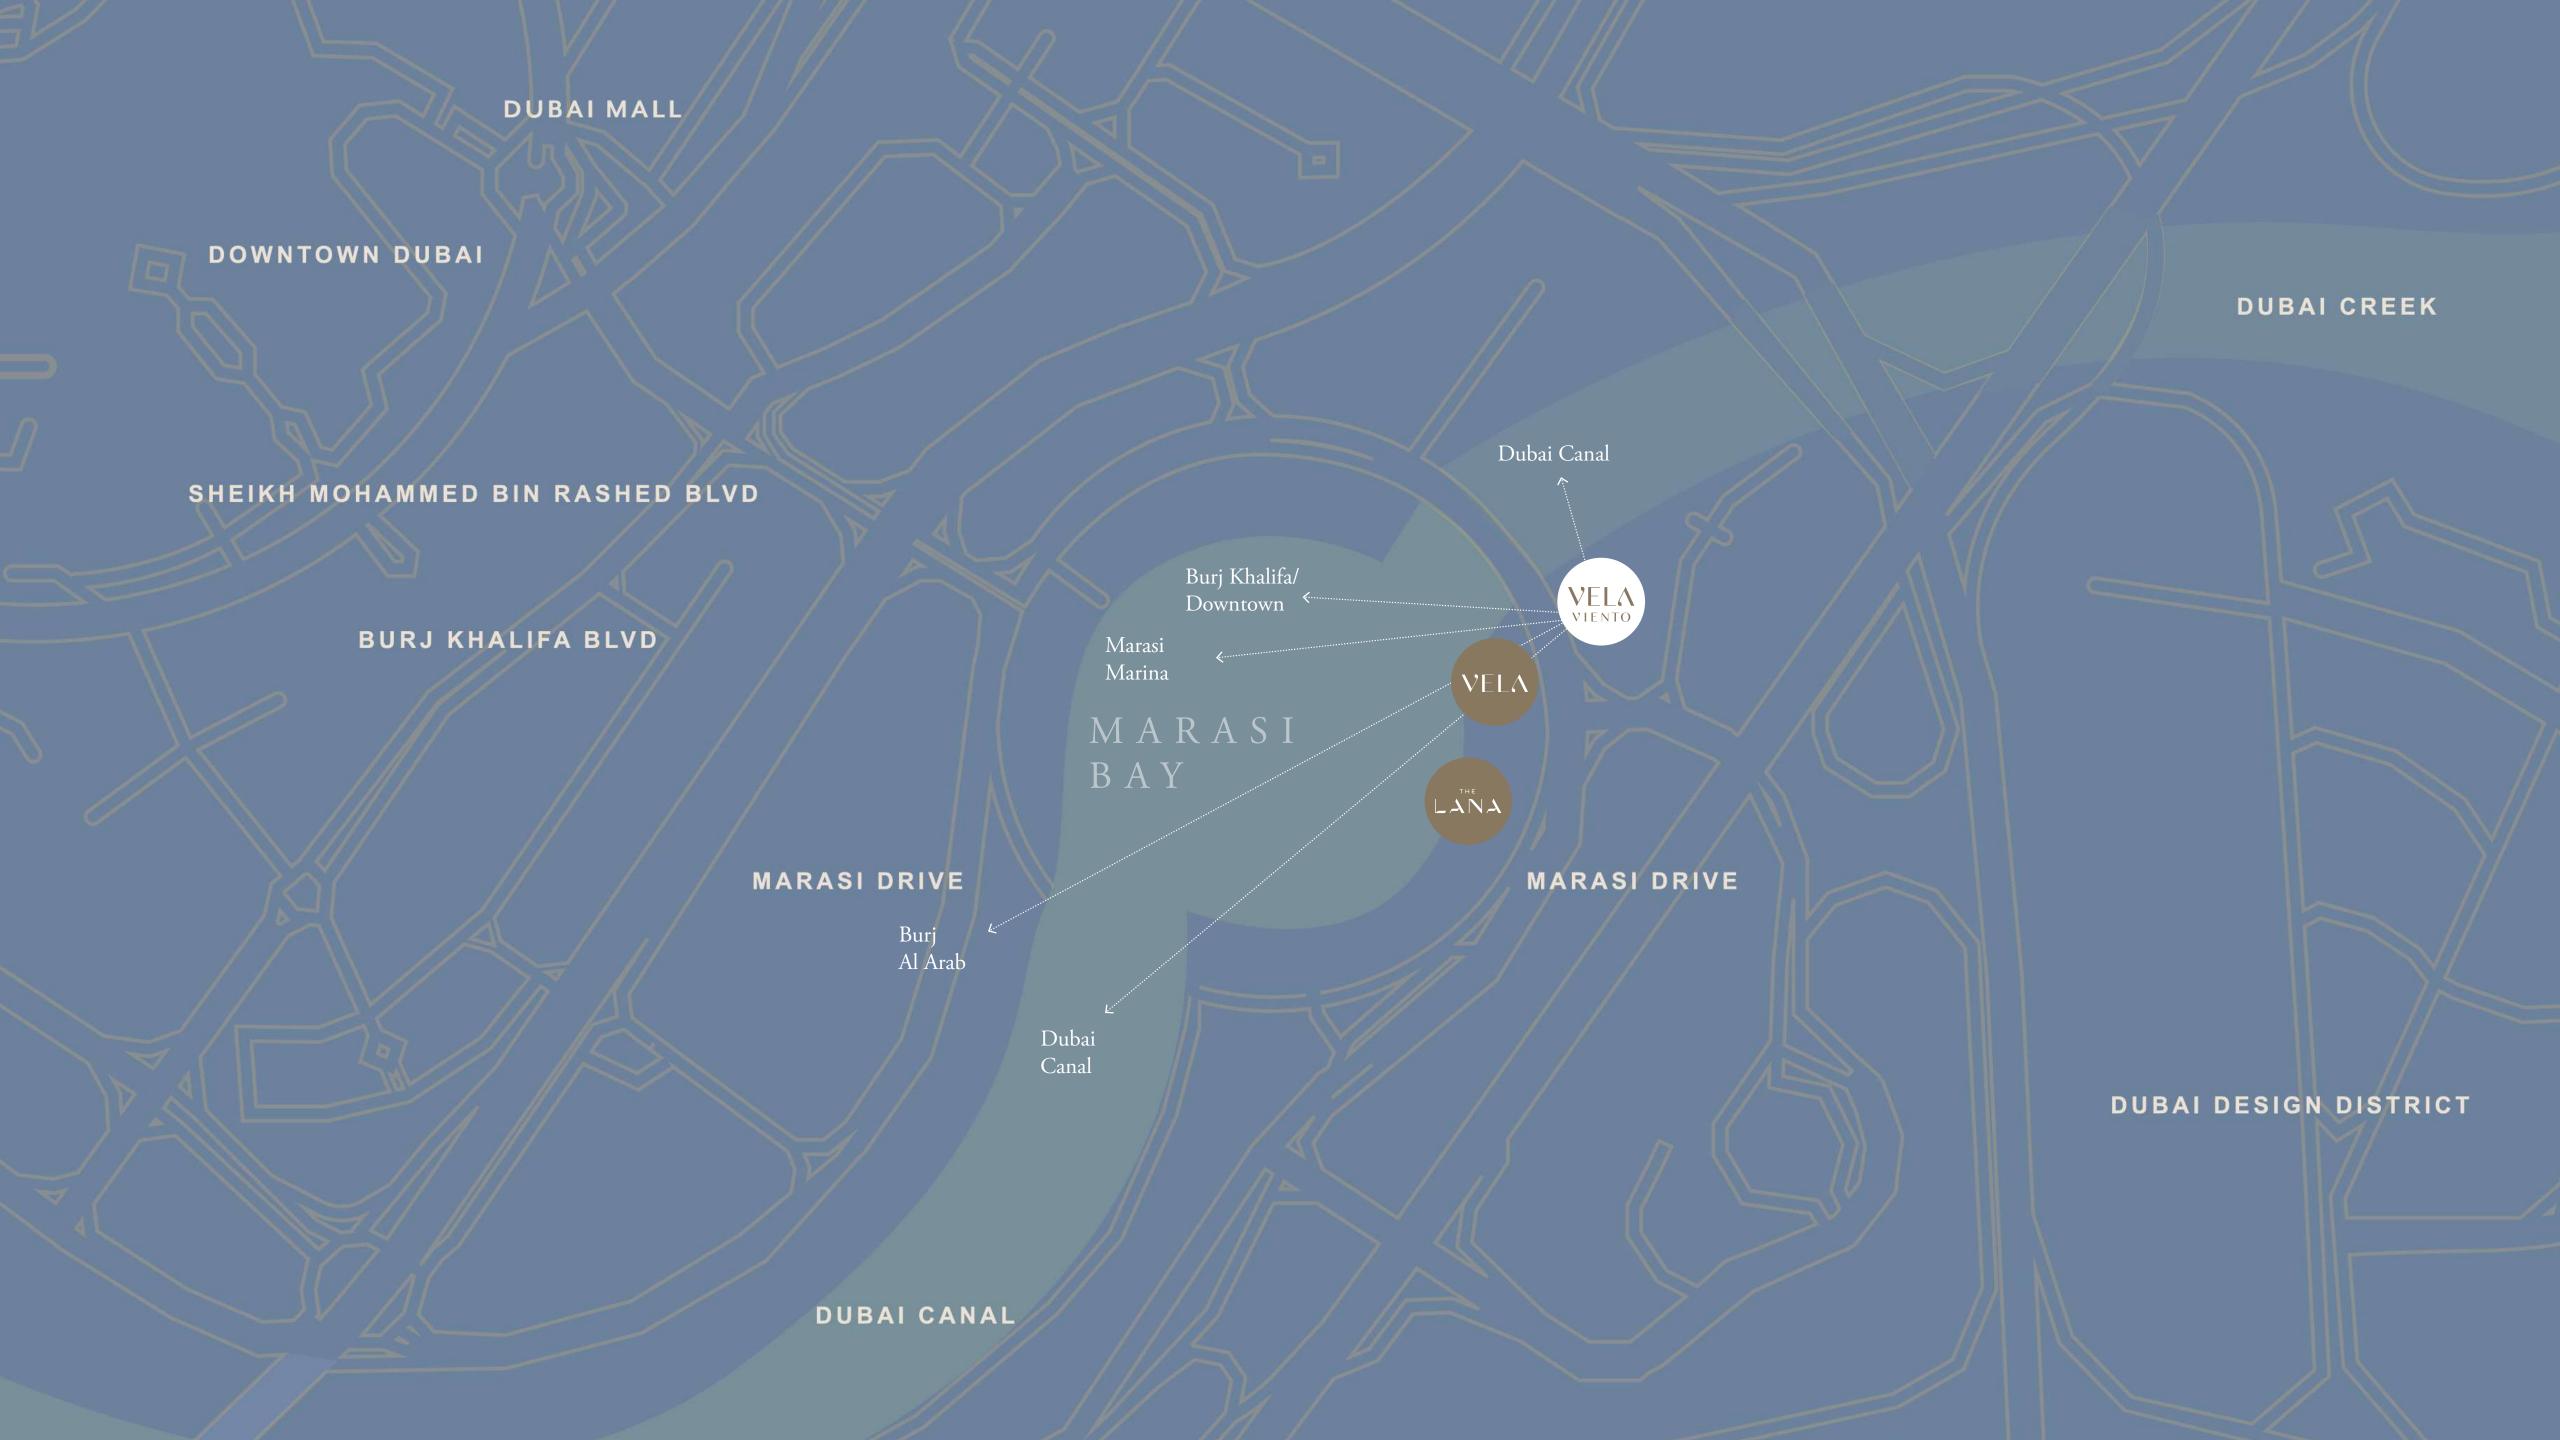

VELA VIENTO builds on the uplifting legacy of its sister property, VELA, in a powerfully transformative setting of waterfront living that shines with boundless possibilities.

Where land and water converge into a lifestyle beyond compare, the possibilities unfold

# A sublime arrival

Surrounded by lush landscaping and majestic layers of water, the grand, ramping approach leads you to an elevated lobby. Here, the Burj Khalifa is framed as a perfect view between the airy elevations of VELA VIENTO.

# An alchemy of beauty and possibility

The 92 residences range from two to four-bedroom apartments and are crowned by two extraordinary penthouses.

The residences exemplify the delights of indoor-outdoor living, with select residences boasting private terrace pools and double-height spaces. Generous proportions create an ambiance of vastness, ideal for relaxation, entertainment, and savoring the panoramic views of Marasi Bay, Burj Khalifa and Downtown Dubai.