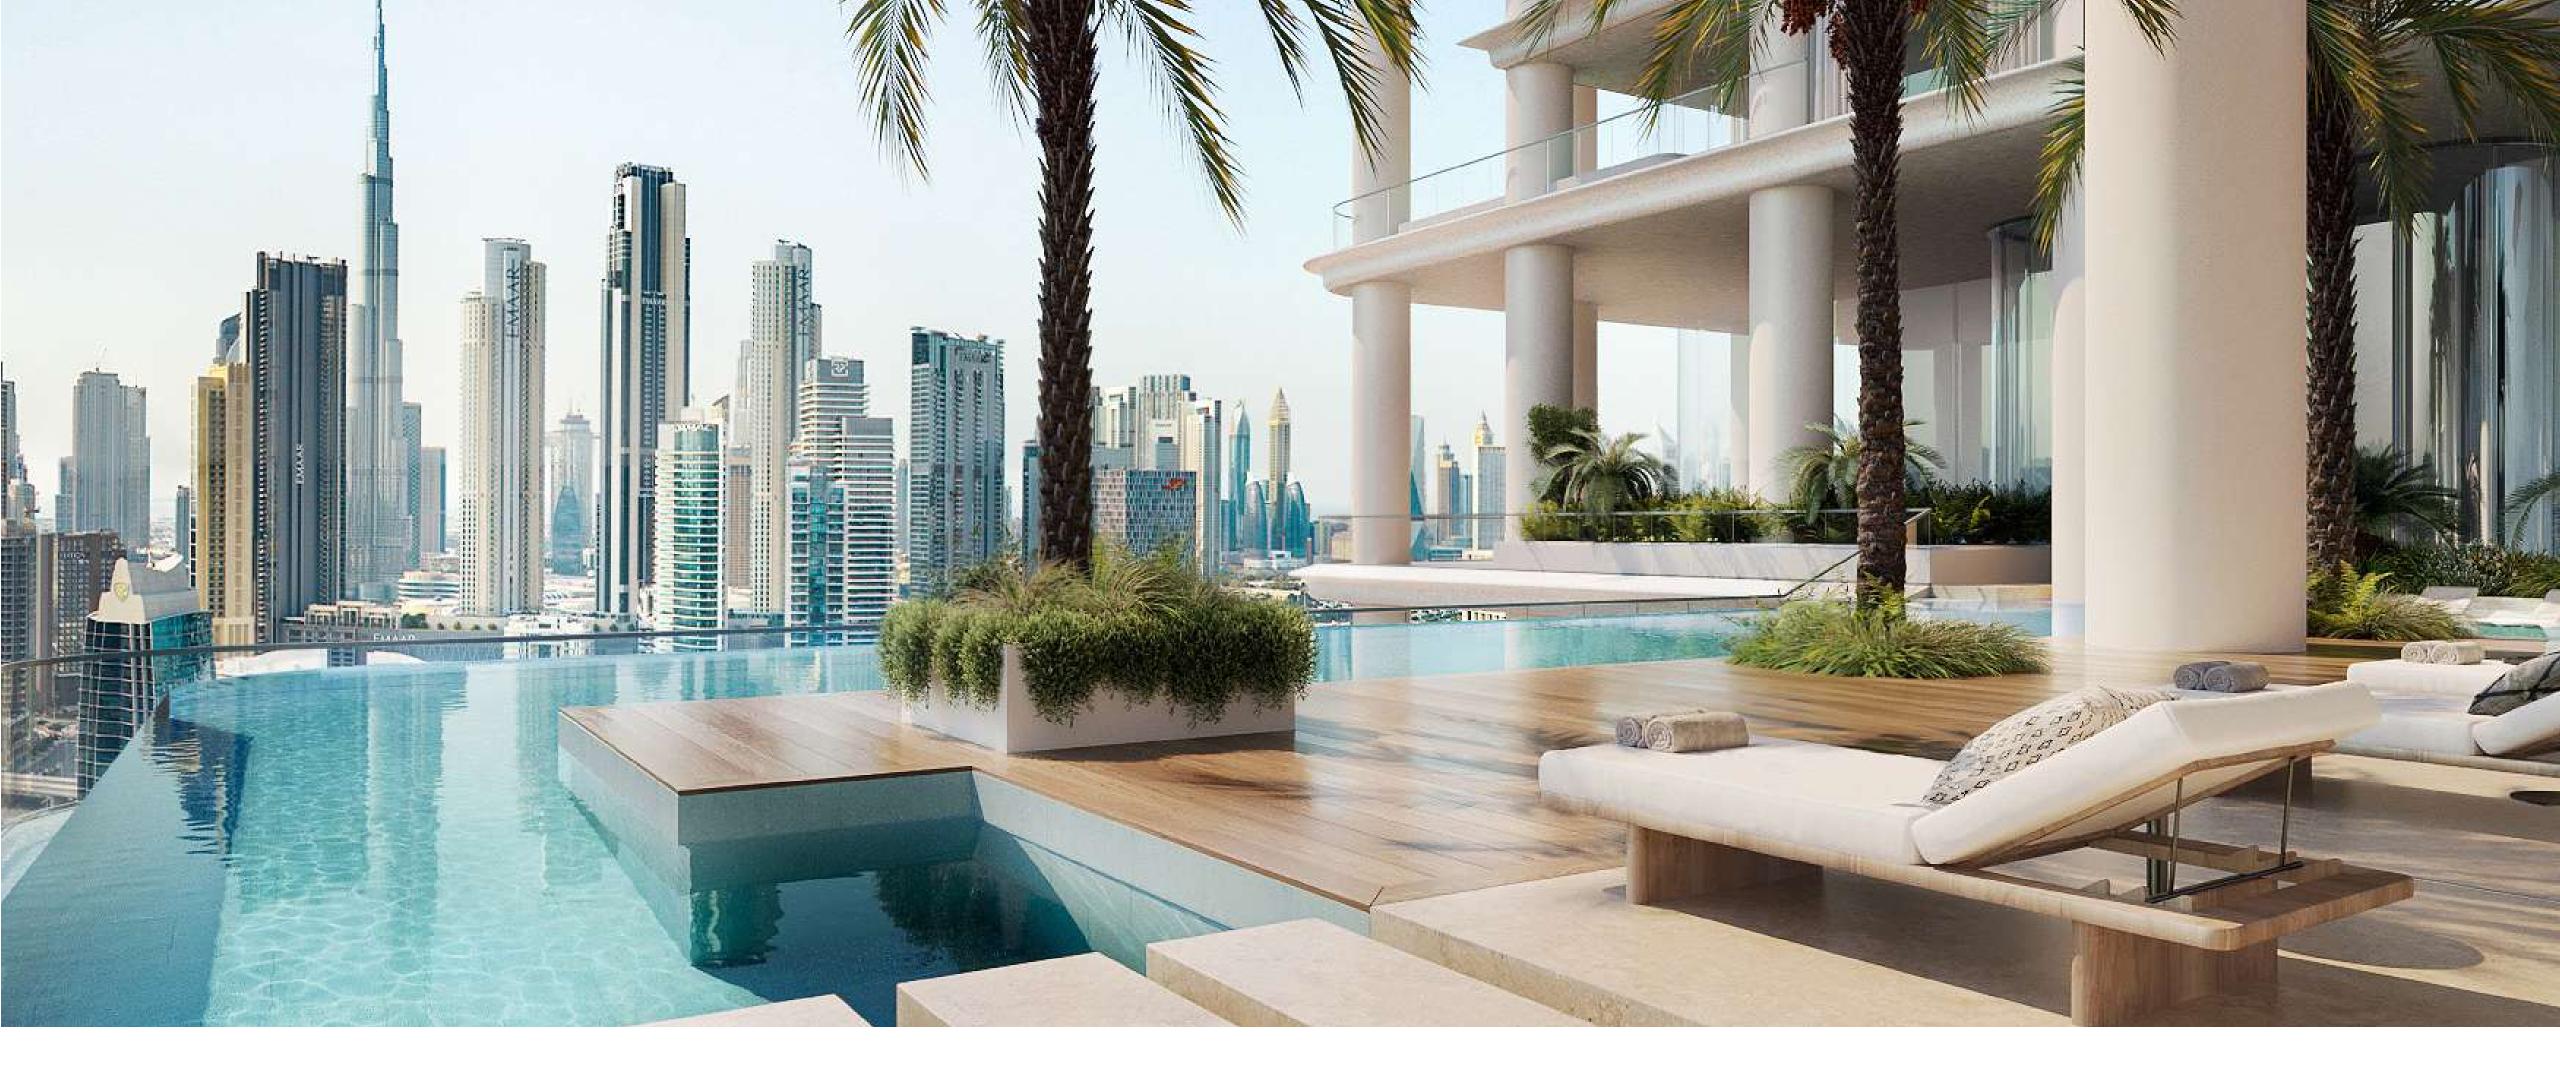

# The pinnacle of wellbeing

VELA VIENTO redefines the essence of luxury living with ethereal spaces that enhance self-care and wellbeing.

Touching the sky at 100 metres high at over half of the height of the building, the 'Sky Amenities Deck' is an architectural and experiential feature with a spectacular infinity pool, double-height gym, yoga studio and lounge areas, all overlooking the stunning vistas that surround.

Sunsets never felt so good.

These are complimented by additional amenities on the podium levels, including indoor pools, spa and meeting rooms, as well as direct access to VELA and The Lana Hotel amenities via the waterfront promenade.

### Sky amenities

- · Full-floor amenity deck on Level 21 (100m high)
- · Stunning infinity-edge pool
- · Sun decks and lounges
- · Double height gym
- · Dedicated yoga studio