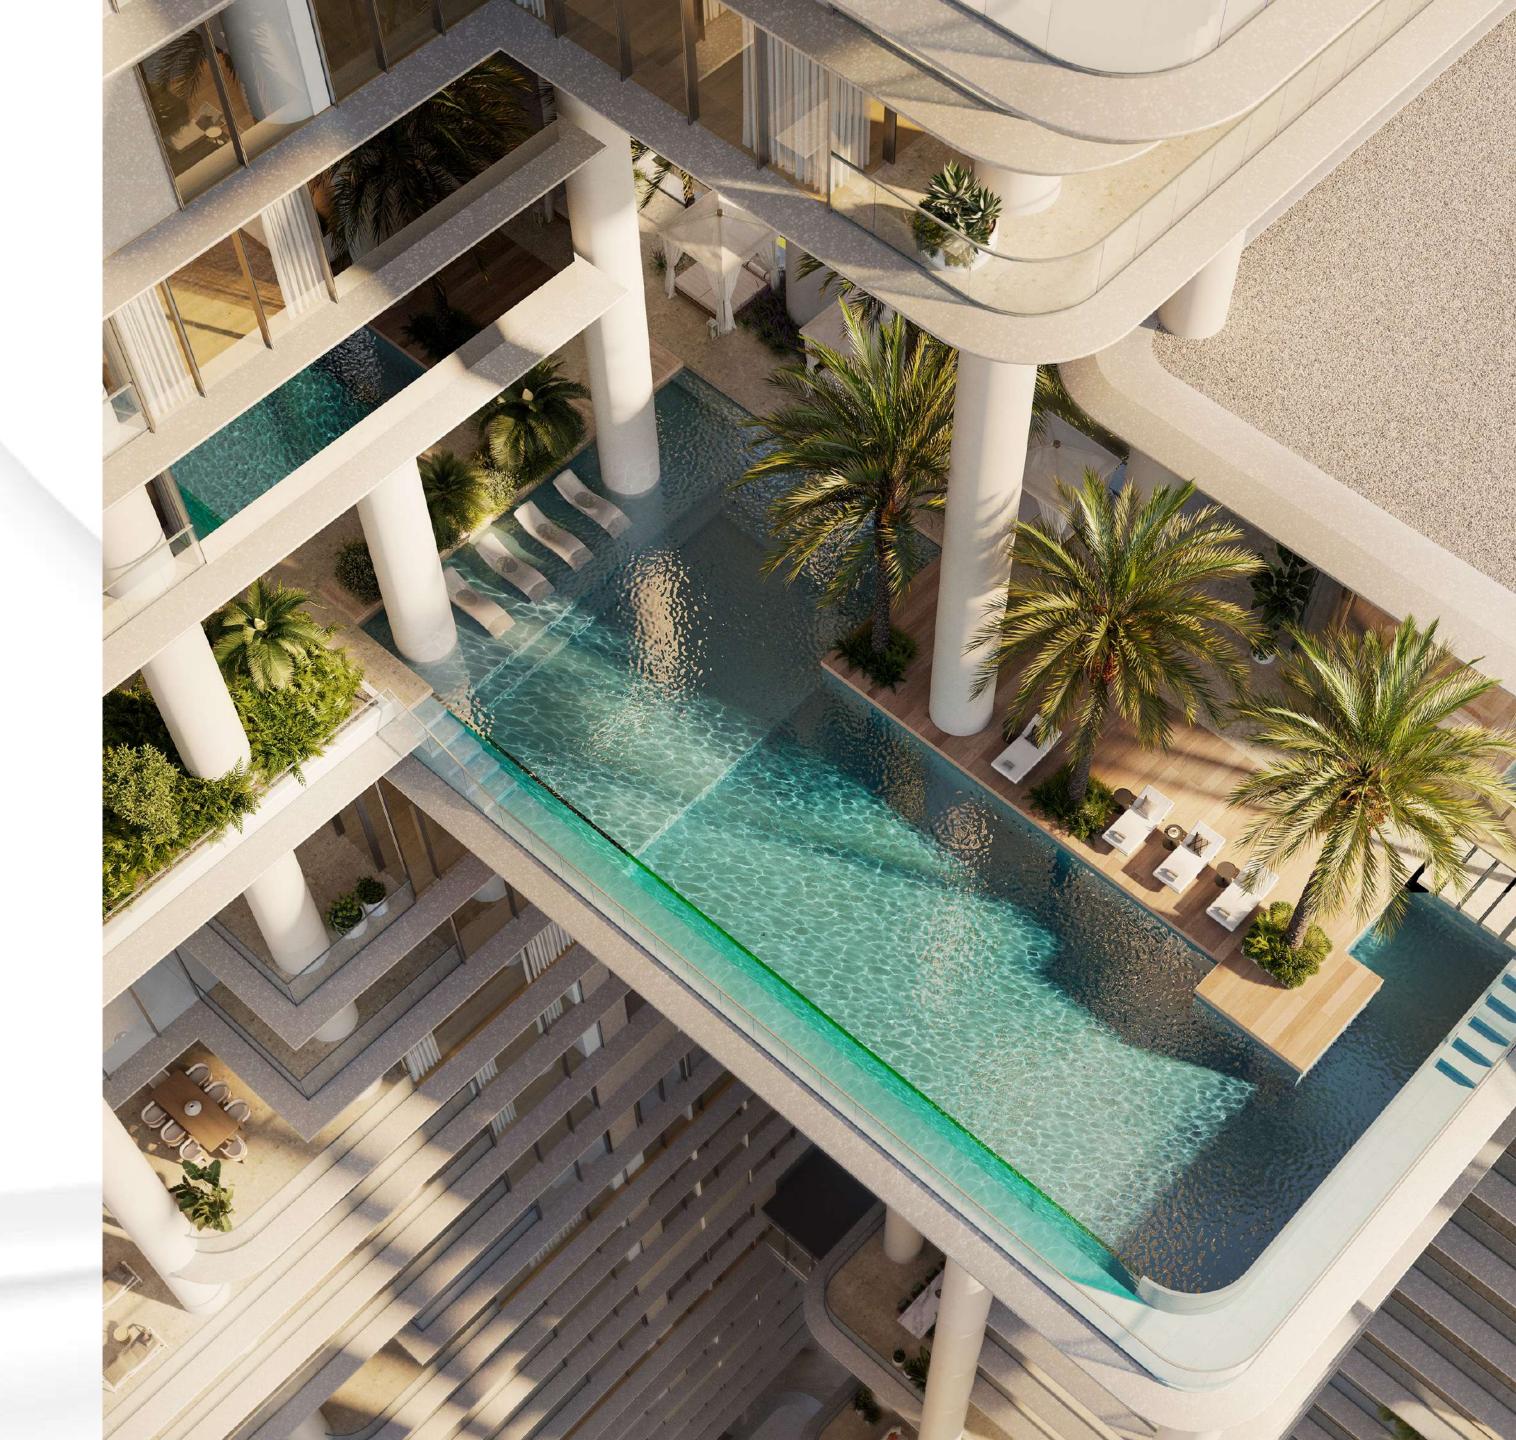

# The pinnacle of wellbeing

VELA VIENTO redefines the essence of luxury living with ethereal spaces that enhance self-care and wellbeing.

Touching the sky at 100 metres high at over half of the height of the building, the 'Sky Amenities Deck' is an architectural and experiential feature with a spectacular infinity pool, double-height gym, yoga studio and lounge areas, all overlooking the stunning vistas that surround.

### Sky amenities

- · Full-floor amenity deck on Level 21 (100m high)
- · Stunning infinity-edge pool
- · Sun decks and lounges
- · Double height gym
- · Dedicated yoga studio