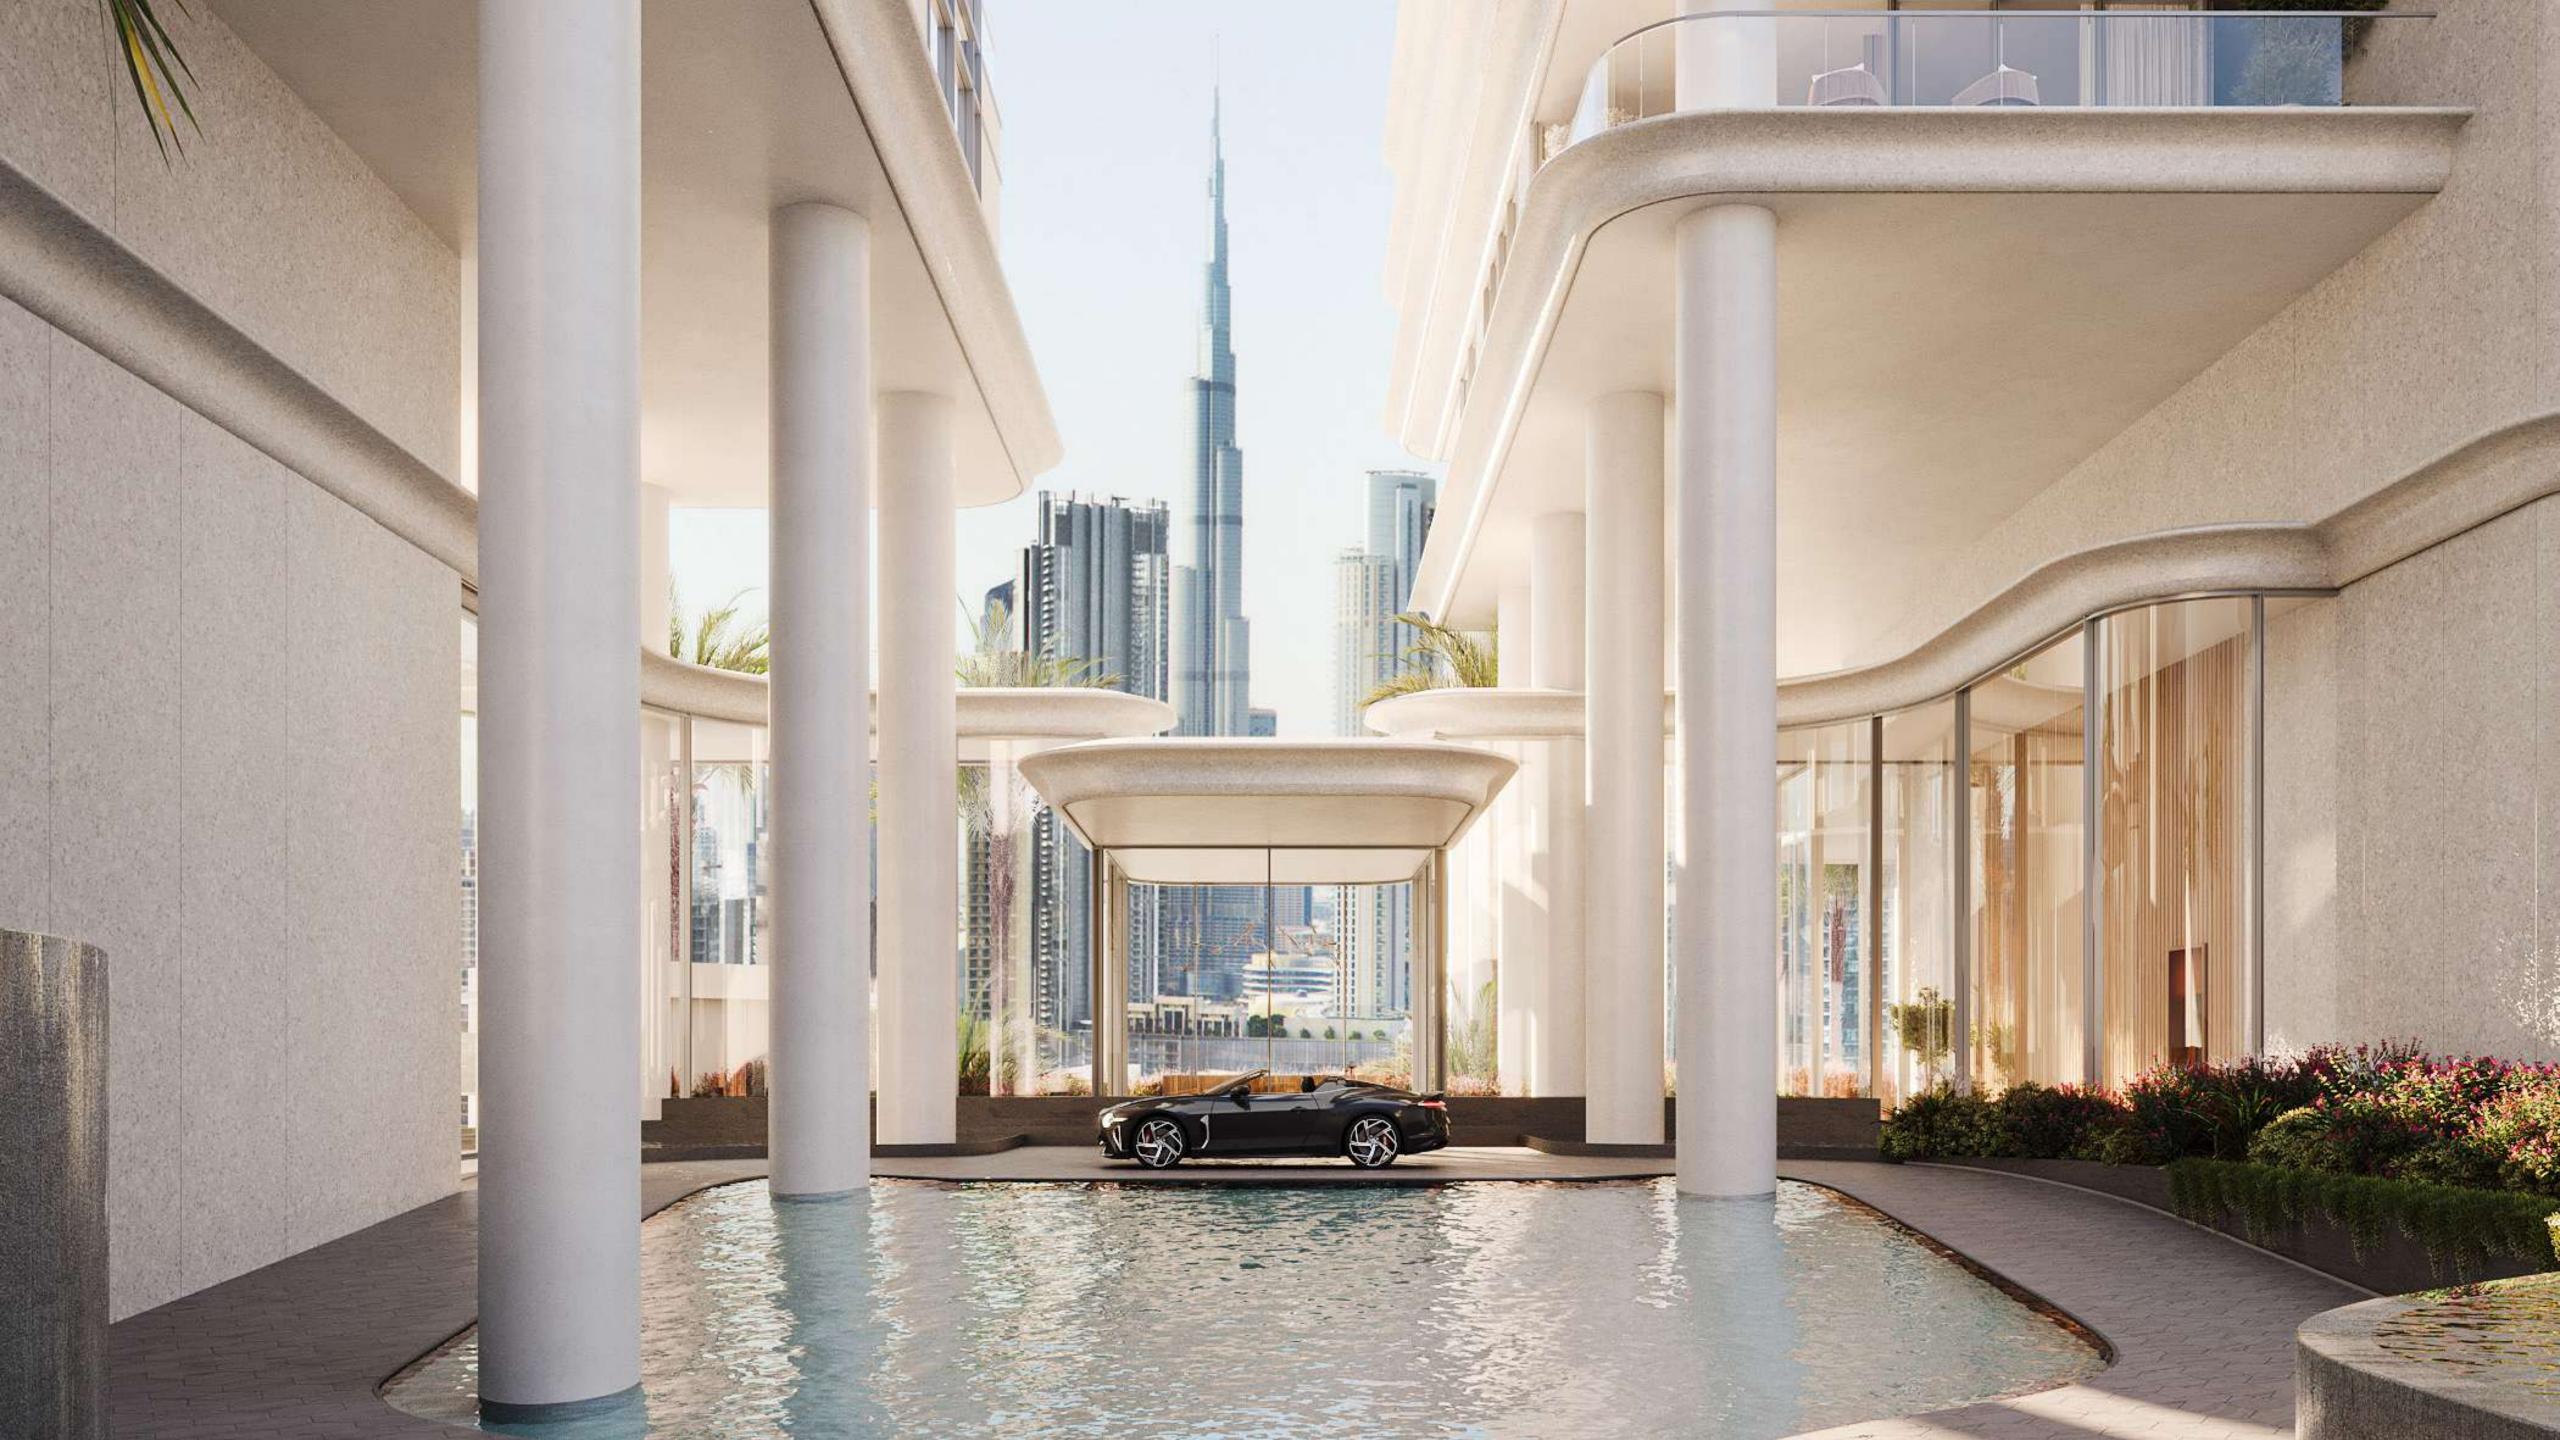

# A sublime arrival

Surrounded by lush landscaping and majestic layers of water, the grand, ramping approach leads you to an elevated lobby. Here, the Burj Khalifa is framed as a perfect view between the airy elevations of VELA VIENTO.

Step into the warm welcome of Dorchester Collection's exceptional care, where your valet and doorman await you. The double-height entrance lounge, designed by Gilles & Bossier, provides a wonderful first impression and luxurious meeting place for residents and visitors. Beyond the glass, the views are wonderful in every direction.