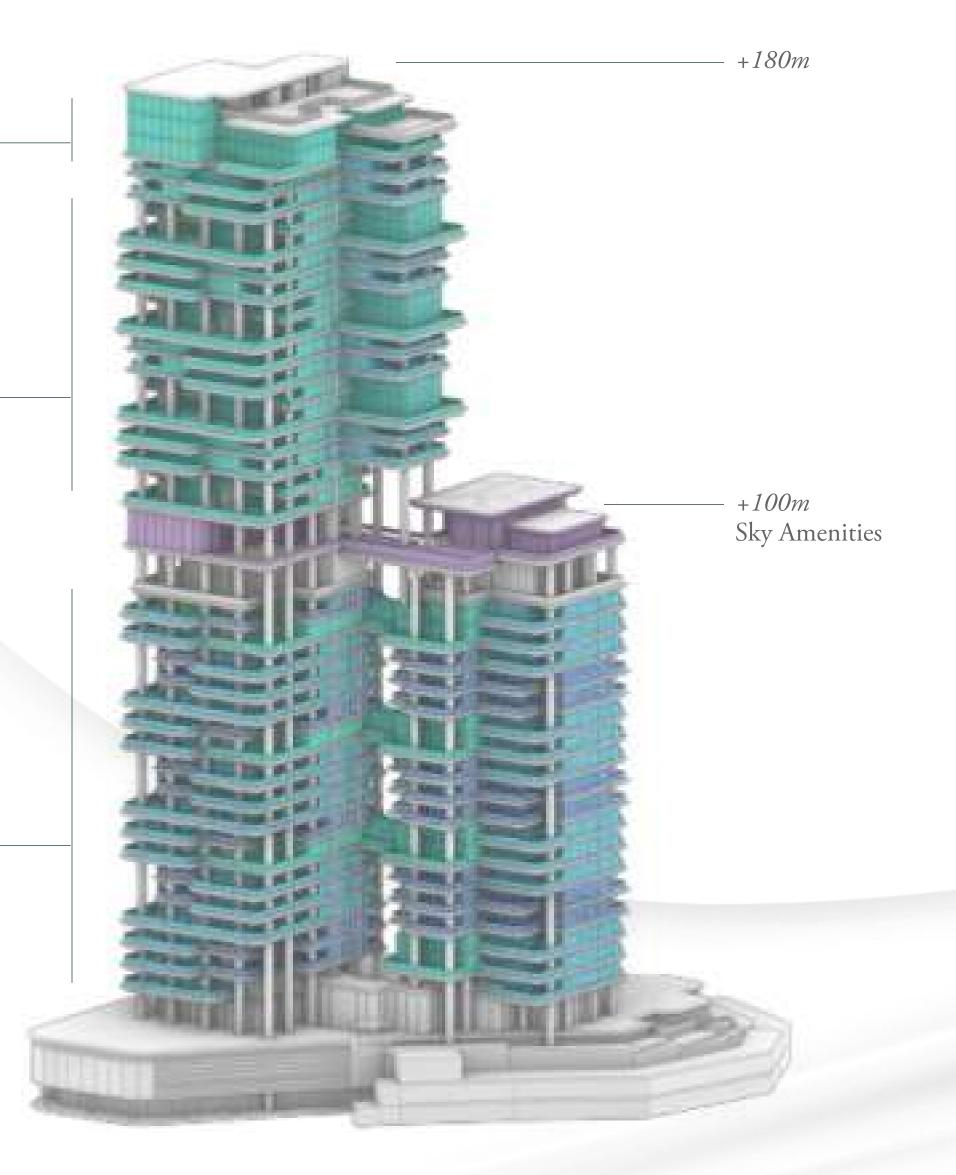

# The pinnacle of wellbeing

VELA VIENTO redefines the essence of luxury living with ethereal spaces that enhance self-care and wellbeing.

Touching the sky at 100 metres high at over half of the height of the building, the 'Sky Amenities Deck' is an architectural and experiential feature with a spectacular infinity pool, double-height gym, yoga studio and lounge areas, all overlooking the stunning vistas that surround.

### Sky amenities

- · Full-floor amenity deck on Level 21 (100m high)
- · Stunning infinity-edge pool
- · Sun decks and lounges
- · Double height gym
- · Dedicated yoga studio

## Podium amenities

- · Indoor lap pool & children's pool
- · Private spa
- · Meeting rooms
- · Direct promenade access
- · Golf car service to VELA and The Lana